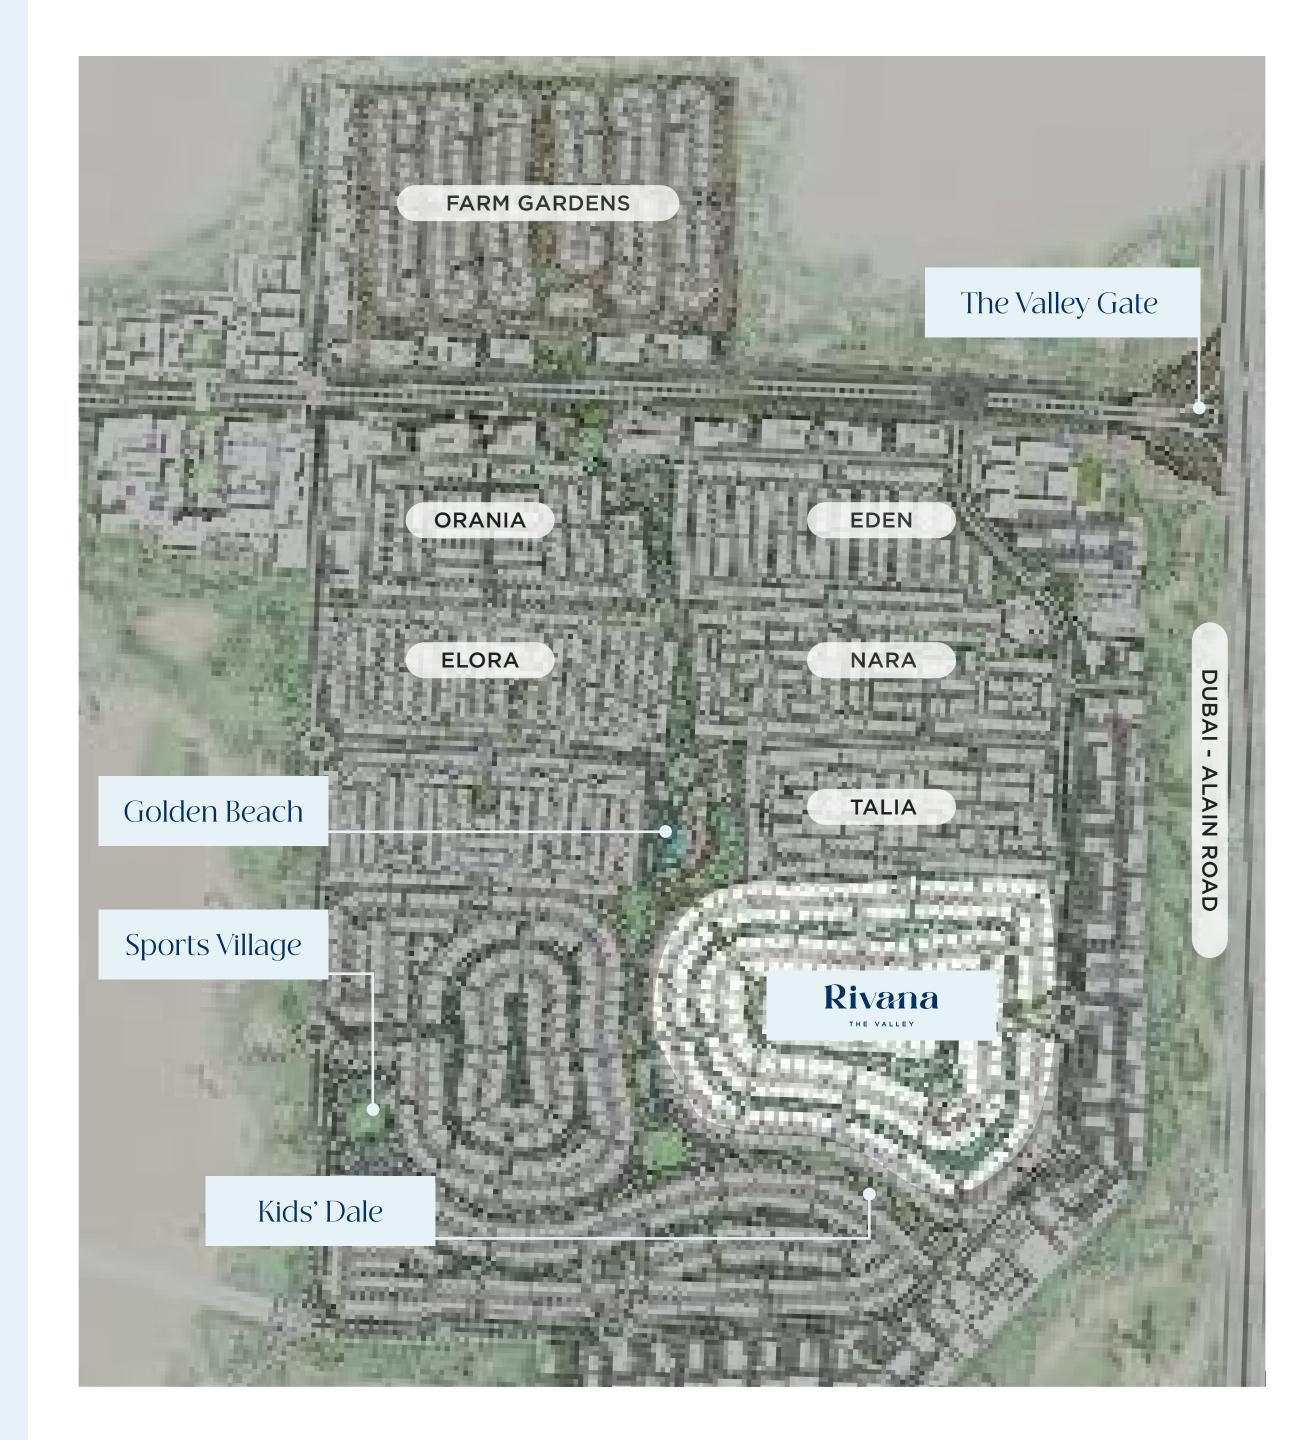

## Perfectly Positioned

With easy access to all major areas of Dubai and an array of green open spaces, The Valley is strategically located on the Dubai—Al Ain Road, a major connection point between the emirates of Dubai and Abu Dhabi.

## Golden Beach

The ideal setting for sun-soaked days spent with family,
Golden Beach provides the perfect focal point for Rivana's
integrated community living.

| Water  | Kids' Play | F&B     |
|--------|------------|---------|
| Splash | Areas      | Options |

## Town Centre

Brighten up your day at the beating heart of The Valley and enjoy an inspired array of retail and dining experiences right on your doorstep.

Farmers' Indoor & Gourmet

Market Outdoor Retail Dining

## Sports Village

Enjoy an active, fulfilling and healthy lifestyle at the Sports Village, with an extensive selection of sports, leisure and recreational amenities to choose from.

Sports Bicycle & Playground
Courts Running Tracks & Gym

## Kids' Dale

Let the little ones' imaginations soar at the Kids'

Dale, where they can combine learning and play each

and every day.

Rock Climbing Amphitheatre Space

Archaeological Play Area