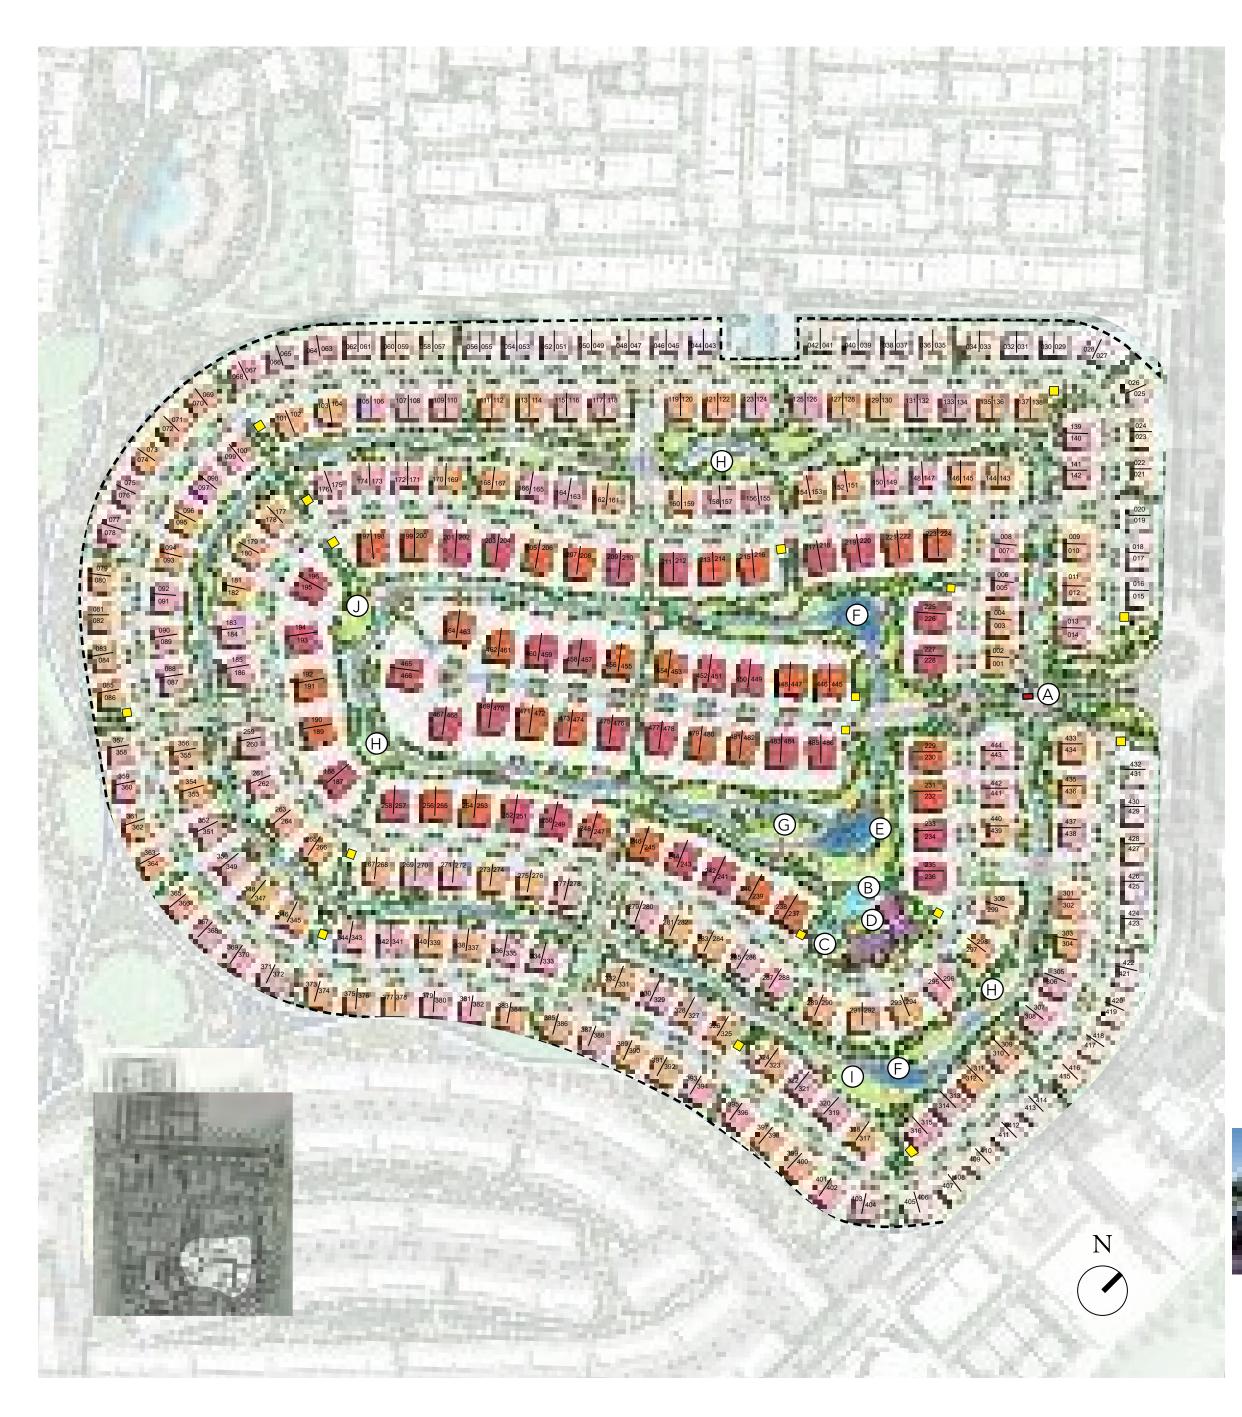

### Amenities

- A Guardhouse / Gated Entry
- B Adult Pool
- C Kids Pool and Splash Pad
- D Community Center
- E BBQ Area
- F Open Pond
- G River Island

- H Picnic Lawn
- Community Lawn & Viewing Mound
- J Natural Topo Play
- Guardhouse
- Substations
- Community Center