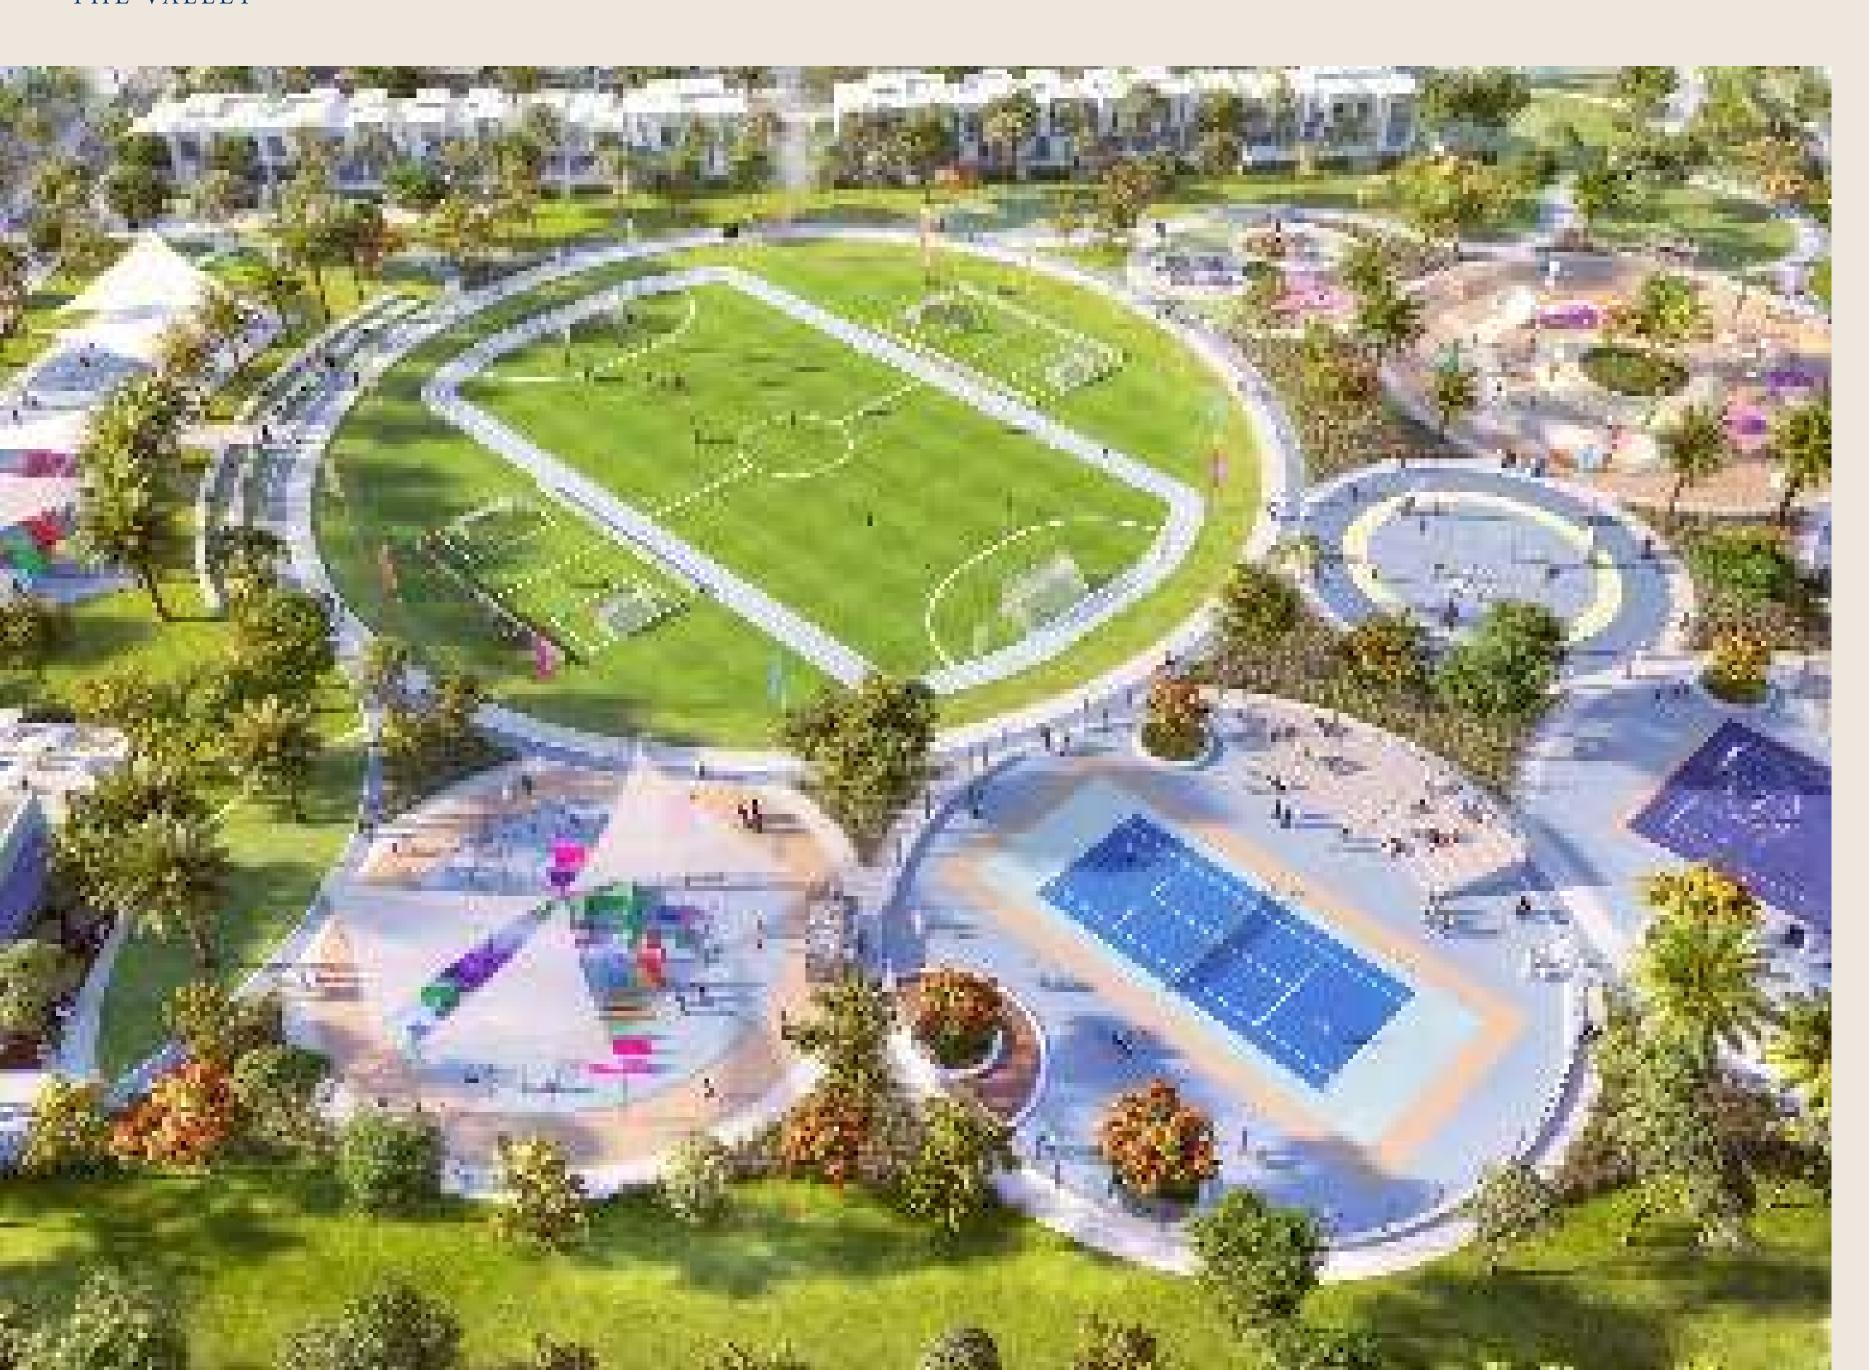

## Sports Village

Enjoy an active, fulfilling and healthy lifestyle at the Sports Village, with an extensive selection of sports, leisure and recreational amenities to choose from.

Sports Bicycle & Playground
Courts Running Tracks & Gym

### Amenities

- A Guardhouse / Gated Entry
- B Adult Pool
- C Kids Pool and Splash Pad
- D Community Center
- E BBQ Area
- F Open Pond
- G River Island

- H Picnic Lawn
- Community Lawn & Viewing Mound
- J Natural Topo Play
- Guardhouse
- Substations
- Community Center