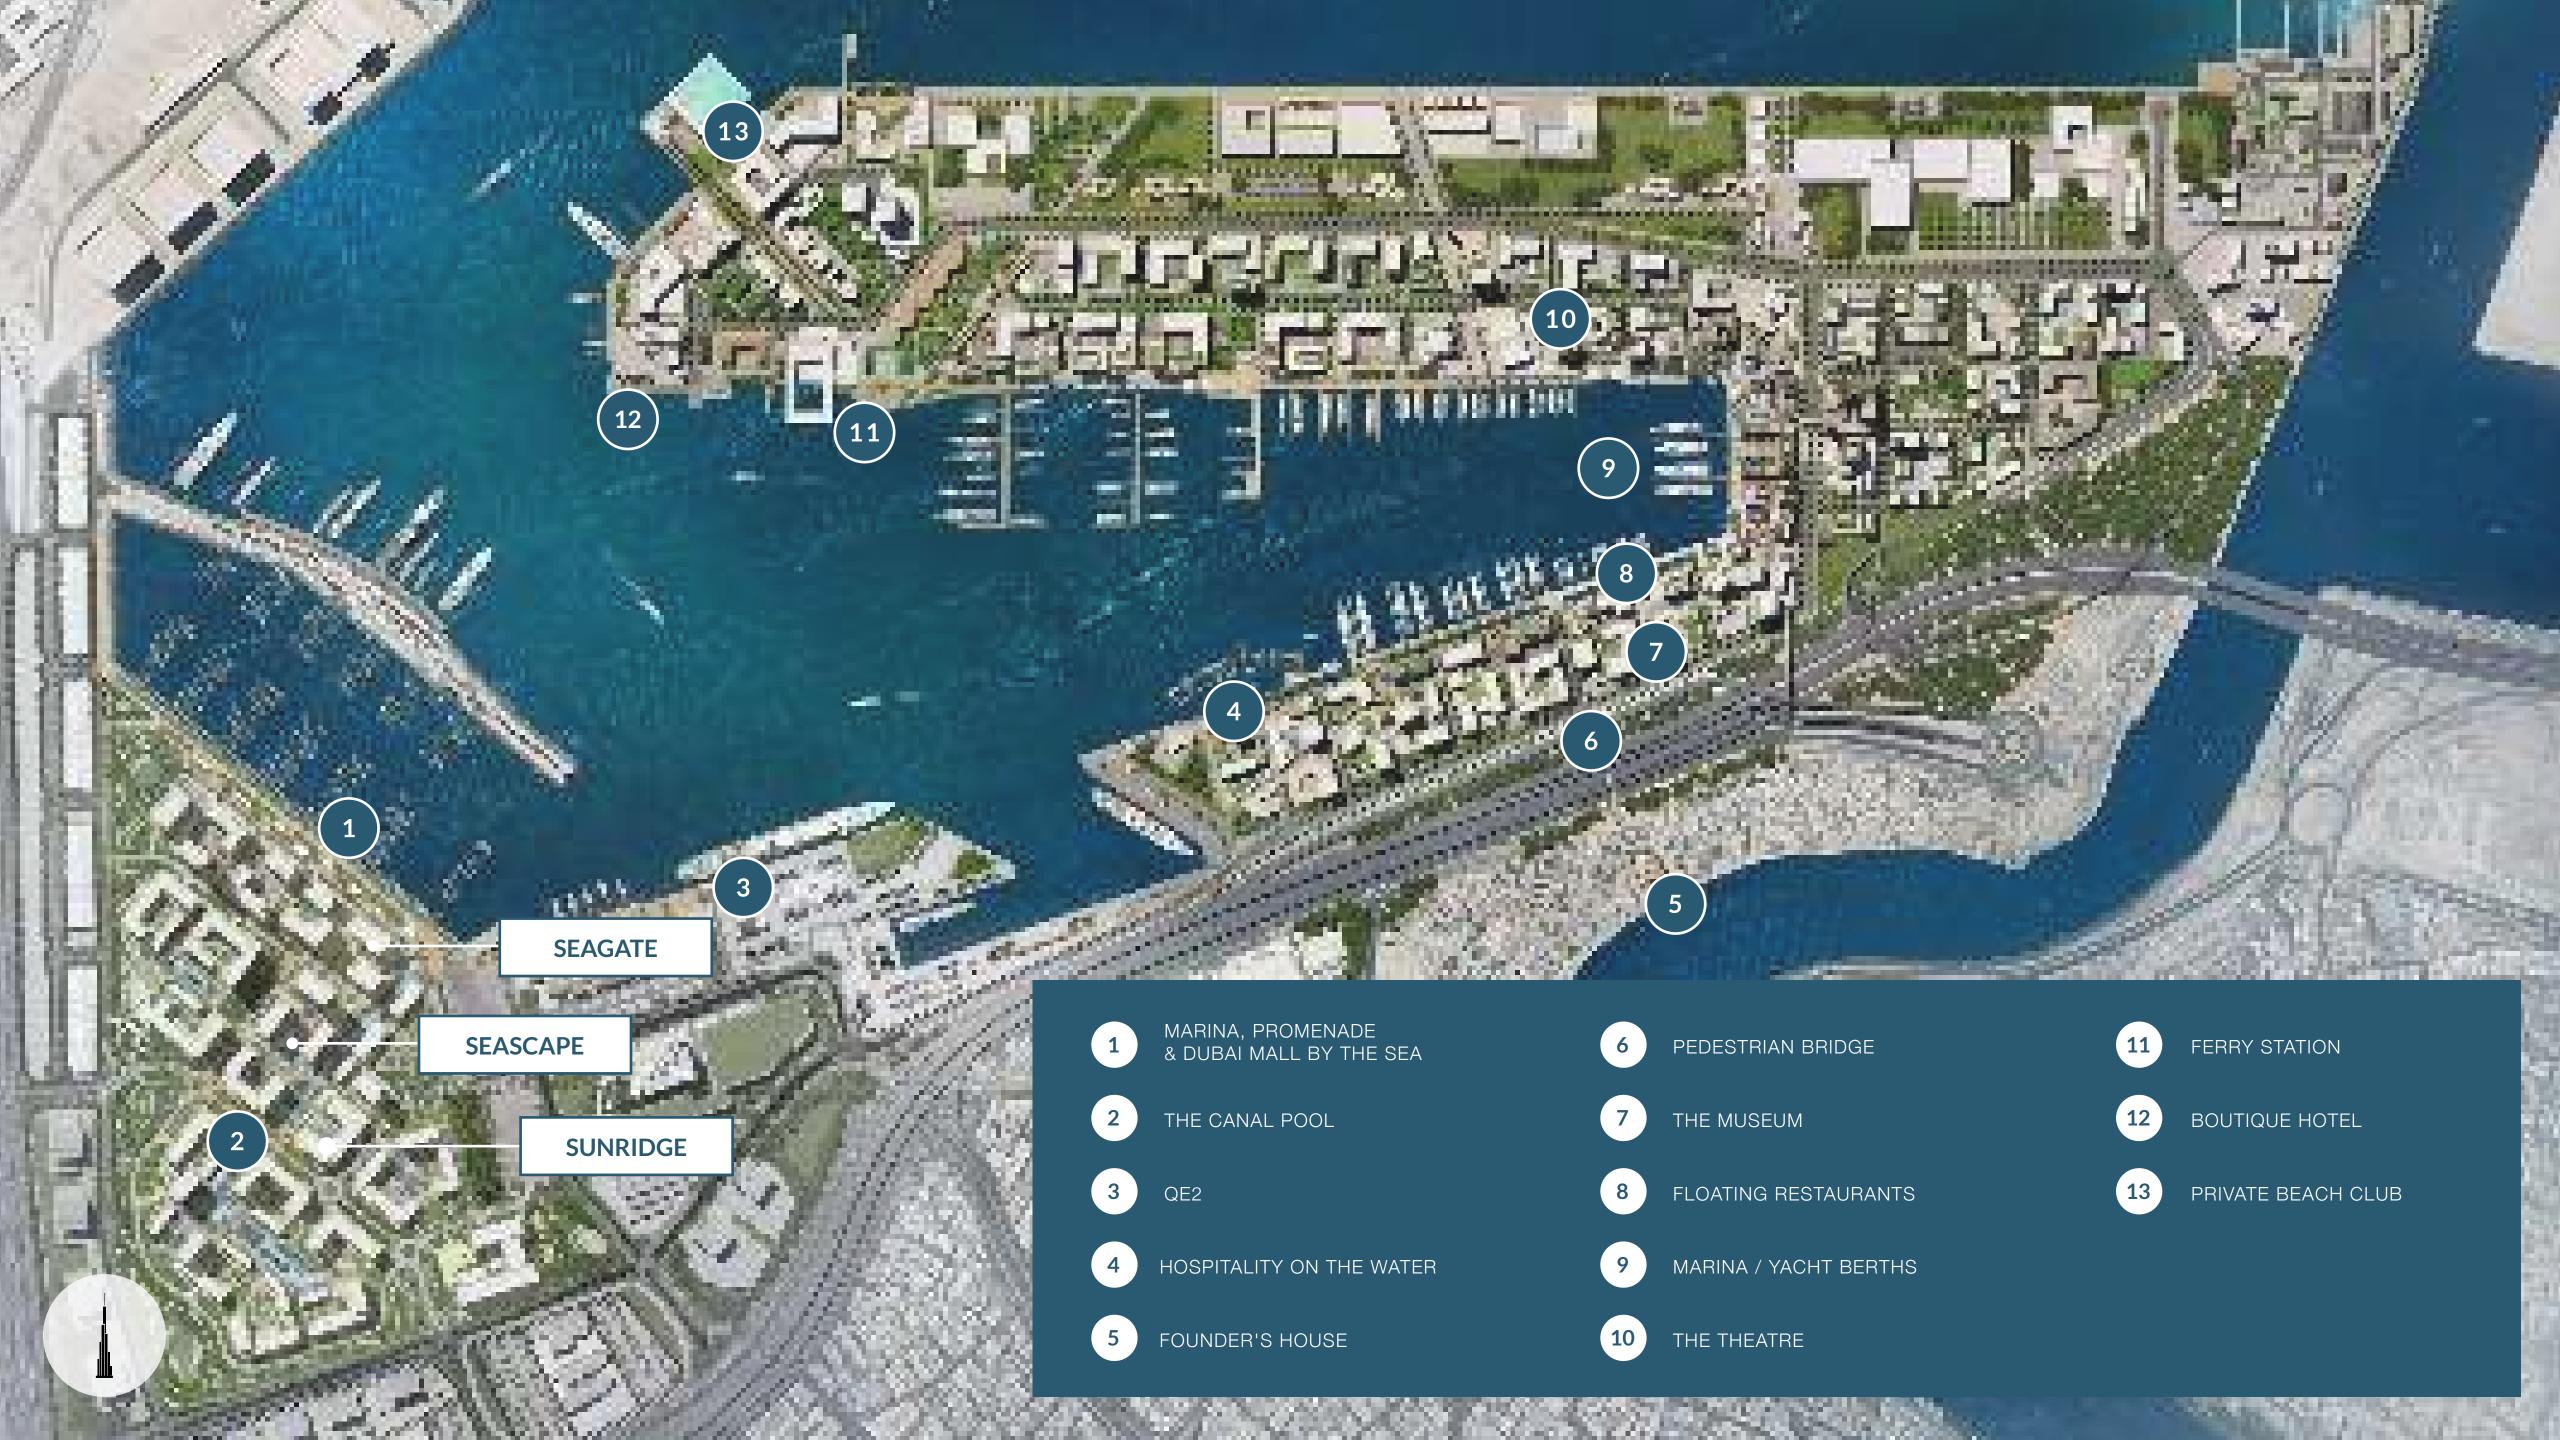

# 10 Seagate Seascape Sunridge RASHID YACHTS & MARINA

# Elevated Urban Living

- Marina Promenade
- 2 Burj View axis
- 3 High Street (Local Shops & Cafe's)
- 4 Neighbourhood Park & Plaza
- 5 Sikkas
- 6 Linear Edge Leisure & Wellness Park
- 7 Residential cluster with Pool & Gardens
- 8 Marina Retail Parade
- 9 Launch
- 10 Marina

Community Park