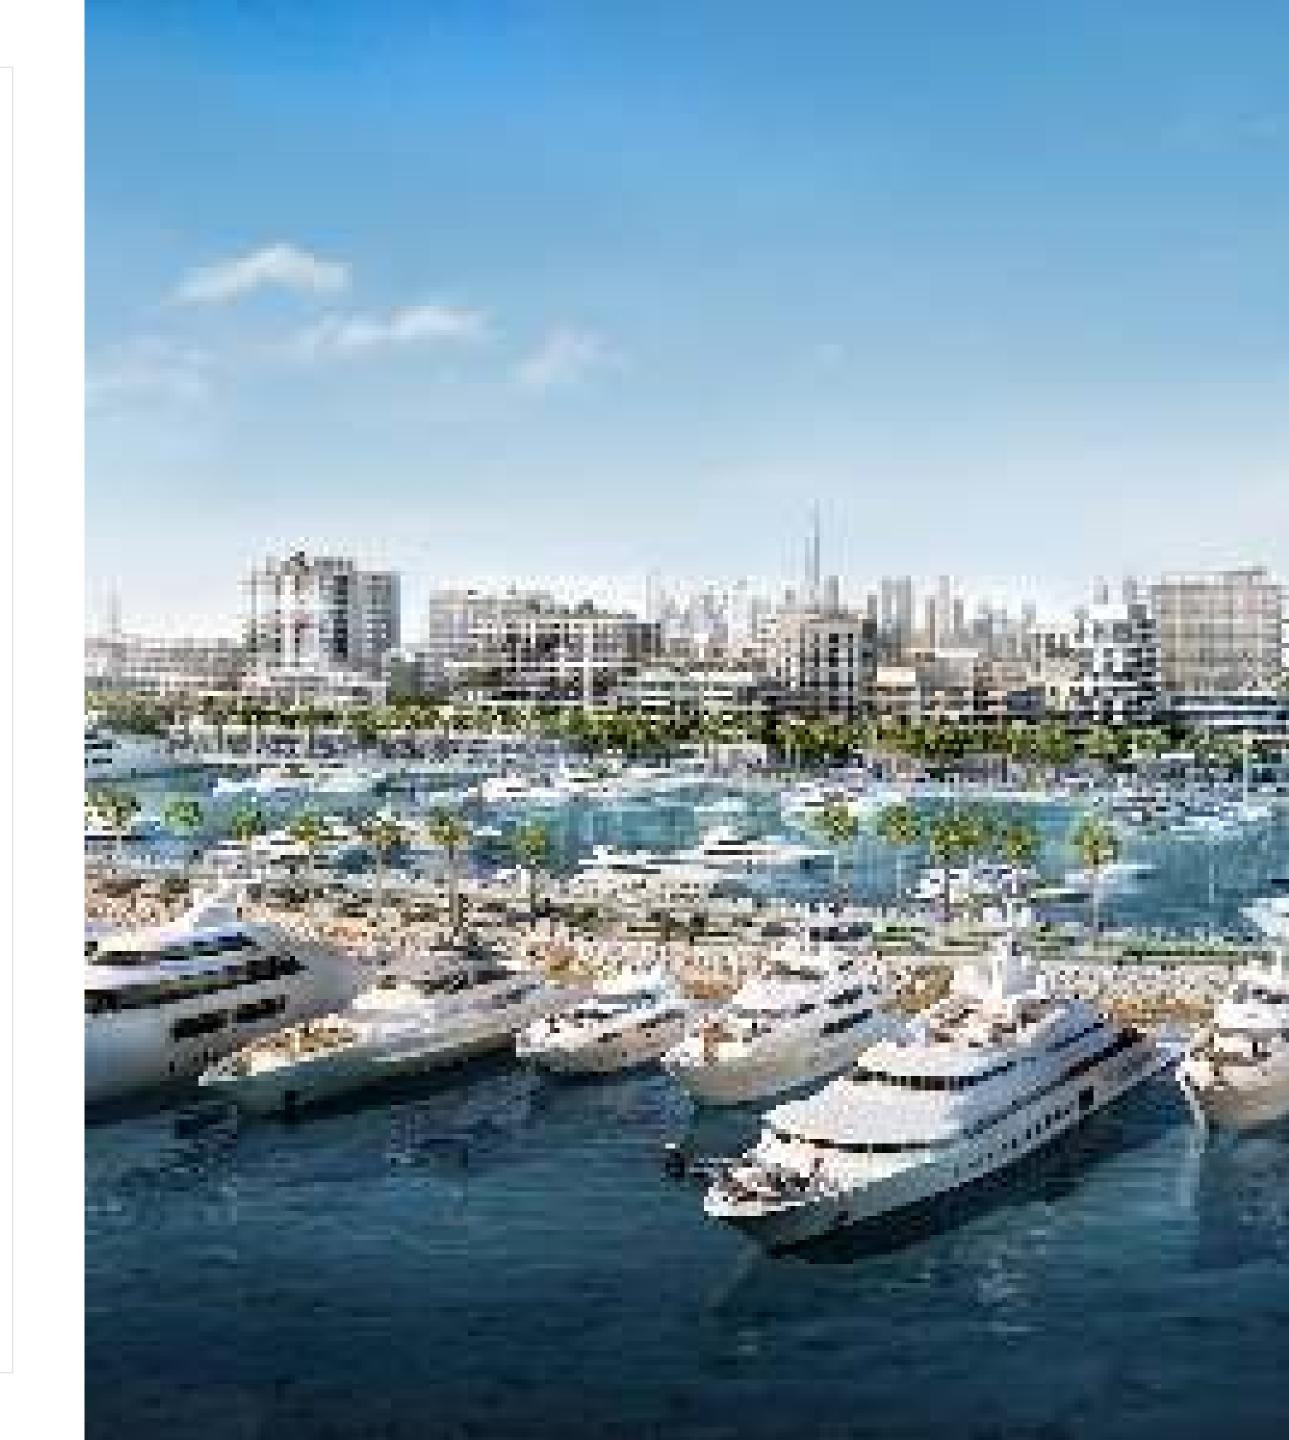

## World-class Superyacht Hub

The new marina at Rashid Yachts & Marina offers convenient, hassle-free access to Dubai, accommodating 430 wet berths for yachts up to 100m long with a range of flexible berthing options, from a single night through to seasonal and annual stays.

### Leisure & Relaxation

Directly adjacent to the community park and the canal pool, with direct access to the lushly landscaped promenade brimming with life and offering excellent views of the marina and the Dubai skyline. Dip your toes in the 500-metre-long canal pool lined with palm trees and cabanas, or benefit from the complex's own gym and pool facilities. Sunridge is the place where you can do all that and much more.