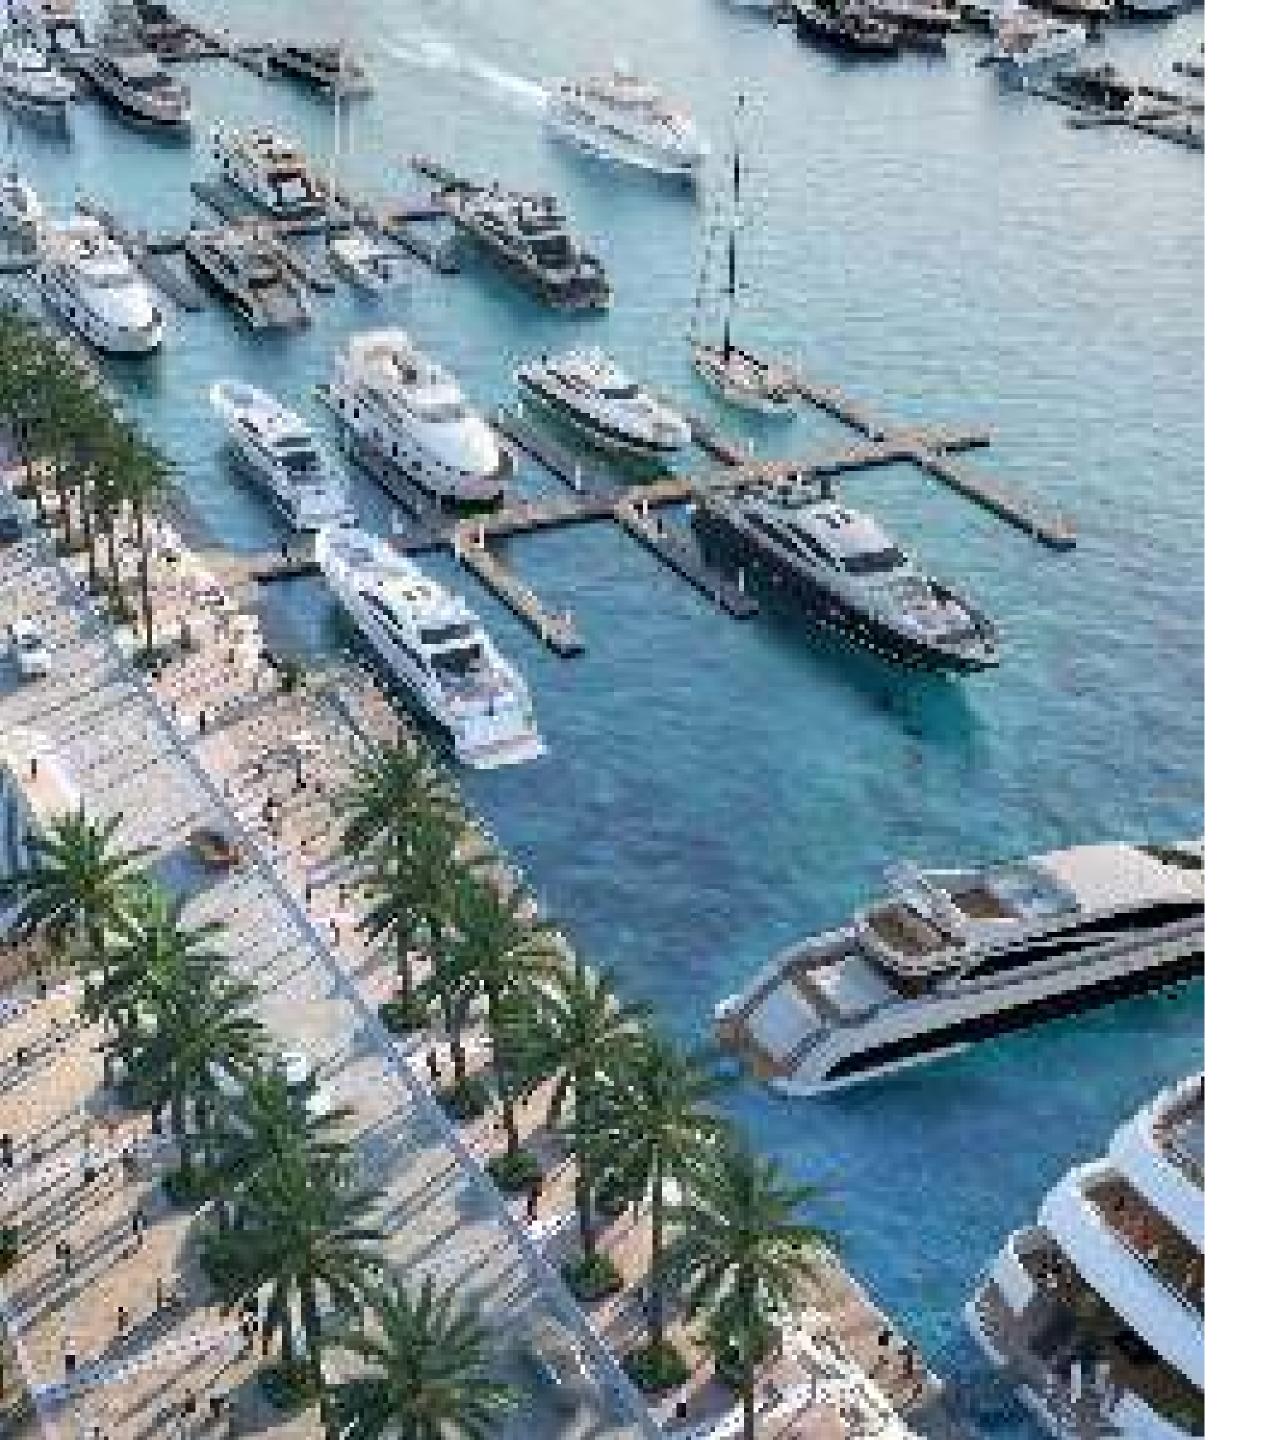

## World-class Superyacht Hub

The new marina at Rashid Yachts & Marina offers convenient, hassle-free access to Dubai, accommodating 430 wet berths for yachts up to 100m long with a range of flexible berthing options, from a single night through to seasonal and annual stays.

### Leisure & Relaxation

Directly adjacent to the community park and the canal pool, with direct access to the lushly landscaped promenade brimming with life and offering excellent views of the marina and the Dubai skyline. Dip your toes in the 500-metre-long canal pool lined with palm trees and cabanas, or benefit from the complex's own gym and pool facilities. Sunridge is the place where you can do all that and much more.