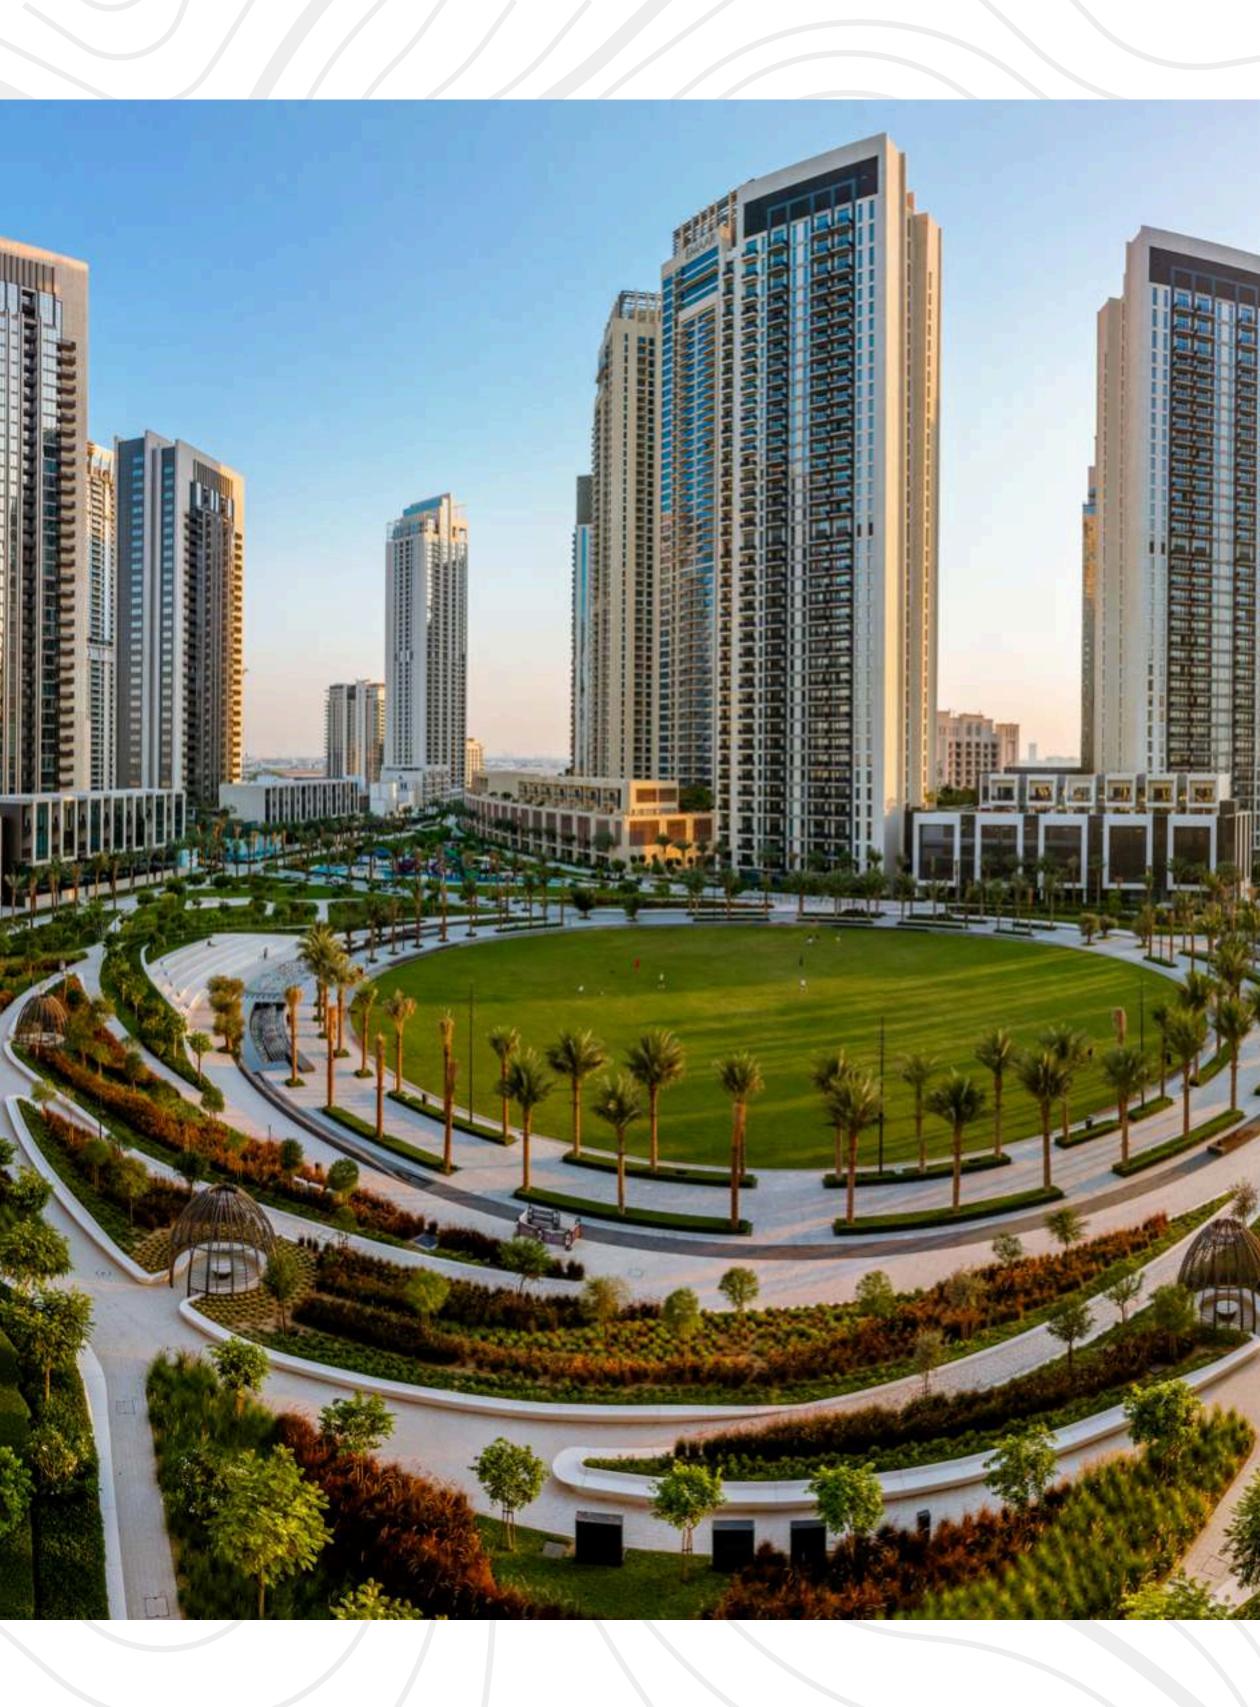

#### CENTRAL PARK

heart of island living, Dubai Creek Harbour Th Central Park offers residents a tranquil refuge to unwind, first class amenities to enjoy, and wideopen spaces to discover. With a total area SIX football fields, Dubai's Central Park is one of the largest parks in the emirate and offers a variety of activities for the whole family.

Kids' Play Area

Lawn Amphitheatre

<u>ک</u> Ska Area  $\sum$ 

Fitnes Plaza

Dog  $\Rightarrow$ 