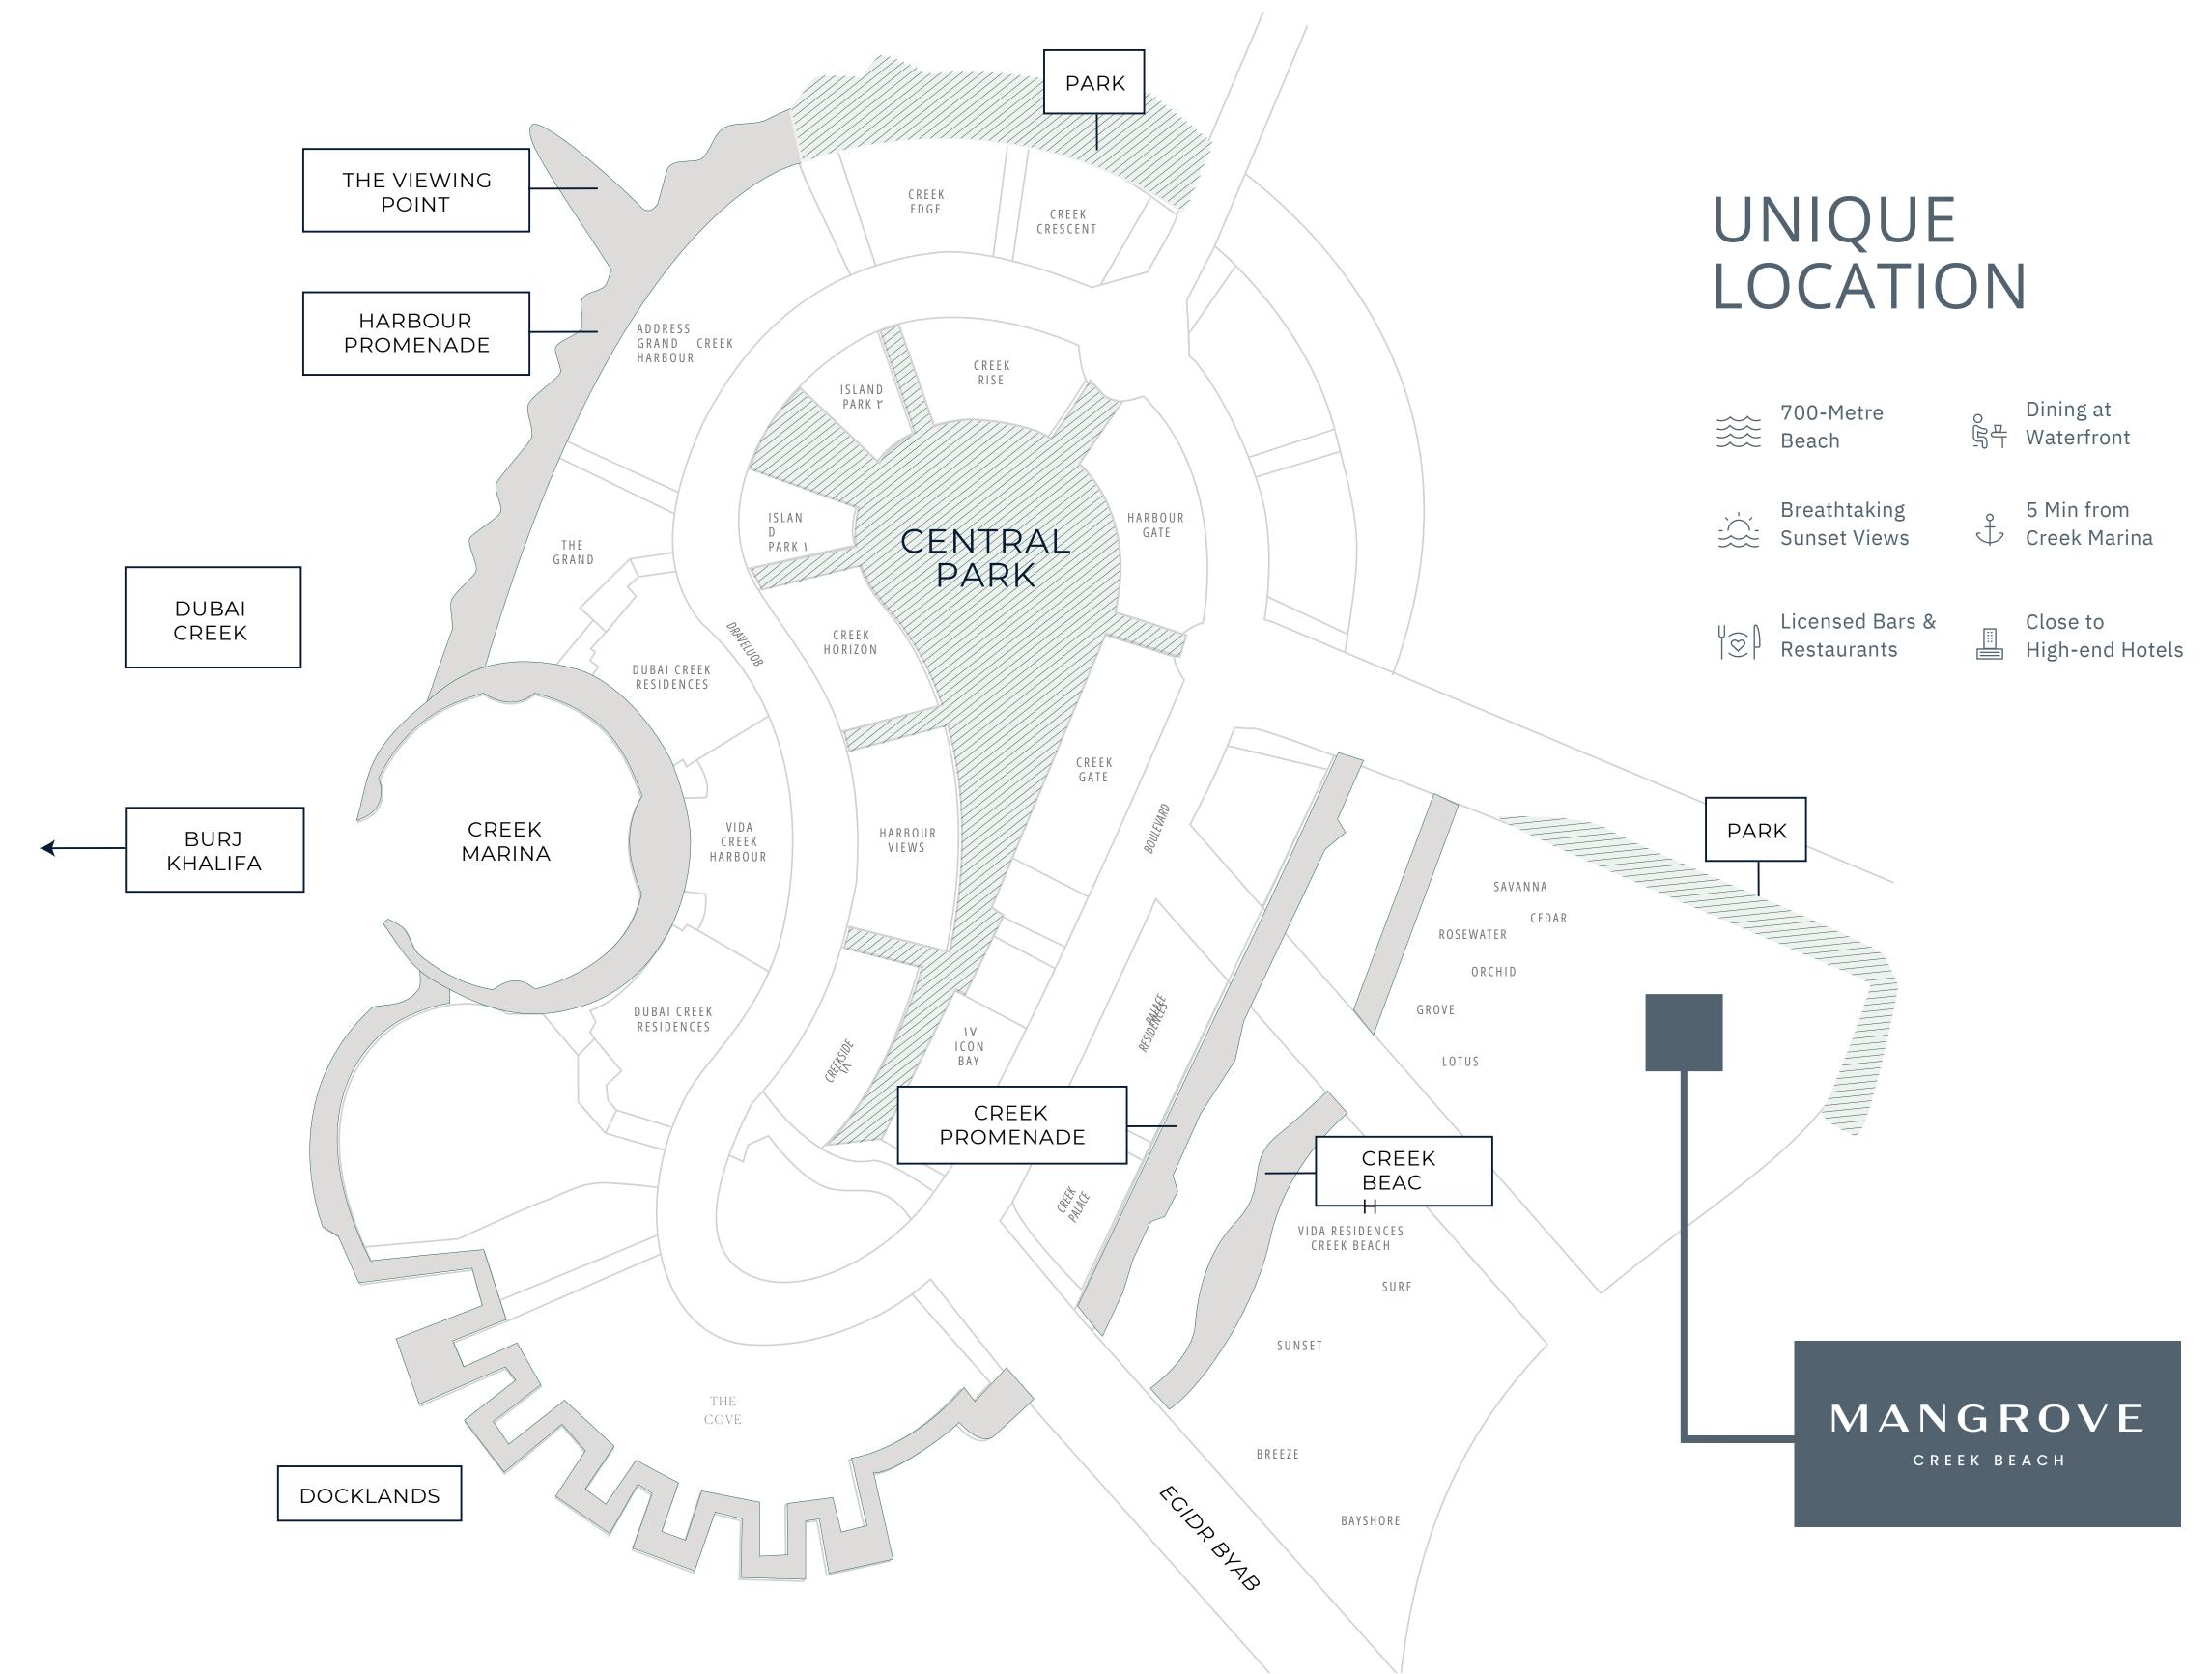

#### CREEK MARINA

With a wide variety of retait, dining, and recreational options, Creek Marina never slows down. Landscaped pedestrian walkways offer stunning views of Doruntown Dubal at dusk, while world-class art pieces add another layer to the

lifestyle.

Uida Creek Harbour

Address Hotel

 $\wedge$ 

THE VIEWING POINT

Take in some of the City's most spectarular sights at The Viewing Point at Dubai Creek Harbour. The 11.65m tall and 70-metre long structure coars out over Dubai Creek, with a 26m cantilever projecting out over the water. The walkway offers unobstructed views of the Dubai Creek and surrounding areas, and unique vistas of Downtown Dubai's incredible/skyline.

#### CENTRAL PARK

heart of island living, Dubai Creek Harbour Th Central Park offers residents a tranquil refuge to unwind, first class amenities to enjoy, and wideopen spaces to discover. With a total area SIX football fields, Dubai's Central Park is one of the largest parks in the emirate and offers a variety of activities for the whole family.

# HARBOUR PROMENADE

Explore a hustling promenade, an impressive skyline as you sit back and relax on the Hamour Promenade. Set sail across Dubai Creek's glistening waters and take in the city's cityscape from a unique vantage point. Enjoy a wonderful meal while taking in the breathtaking kiews between shopping and boating.