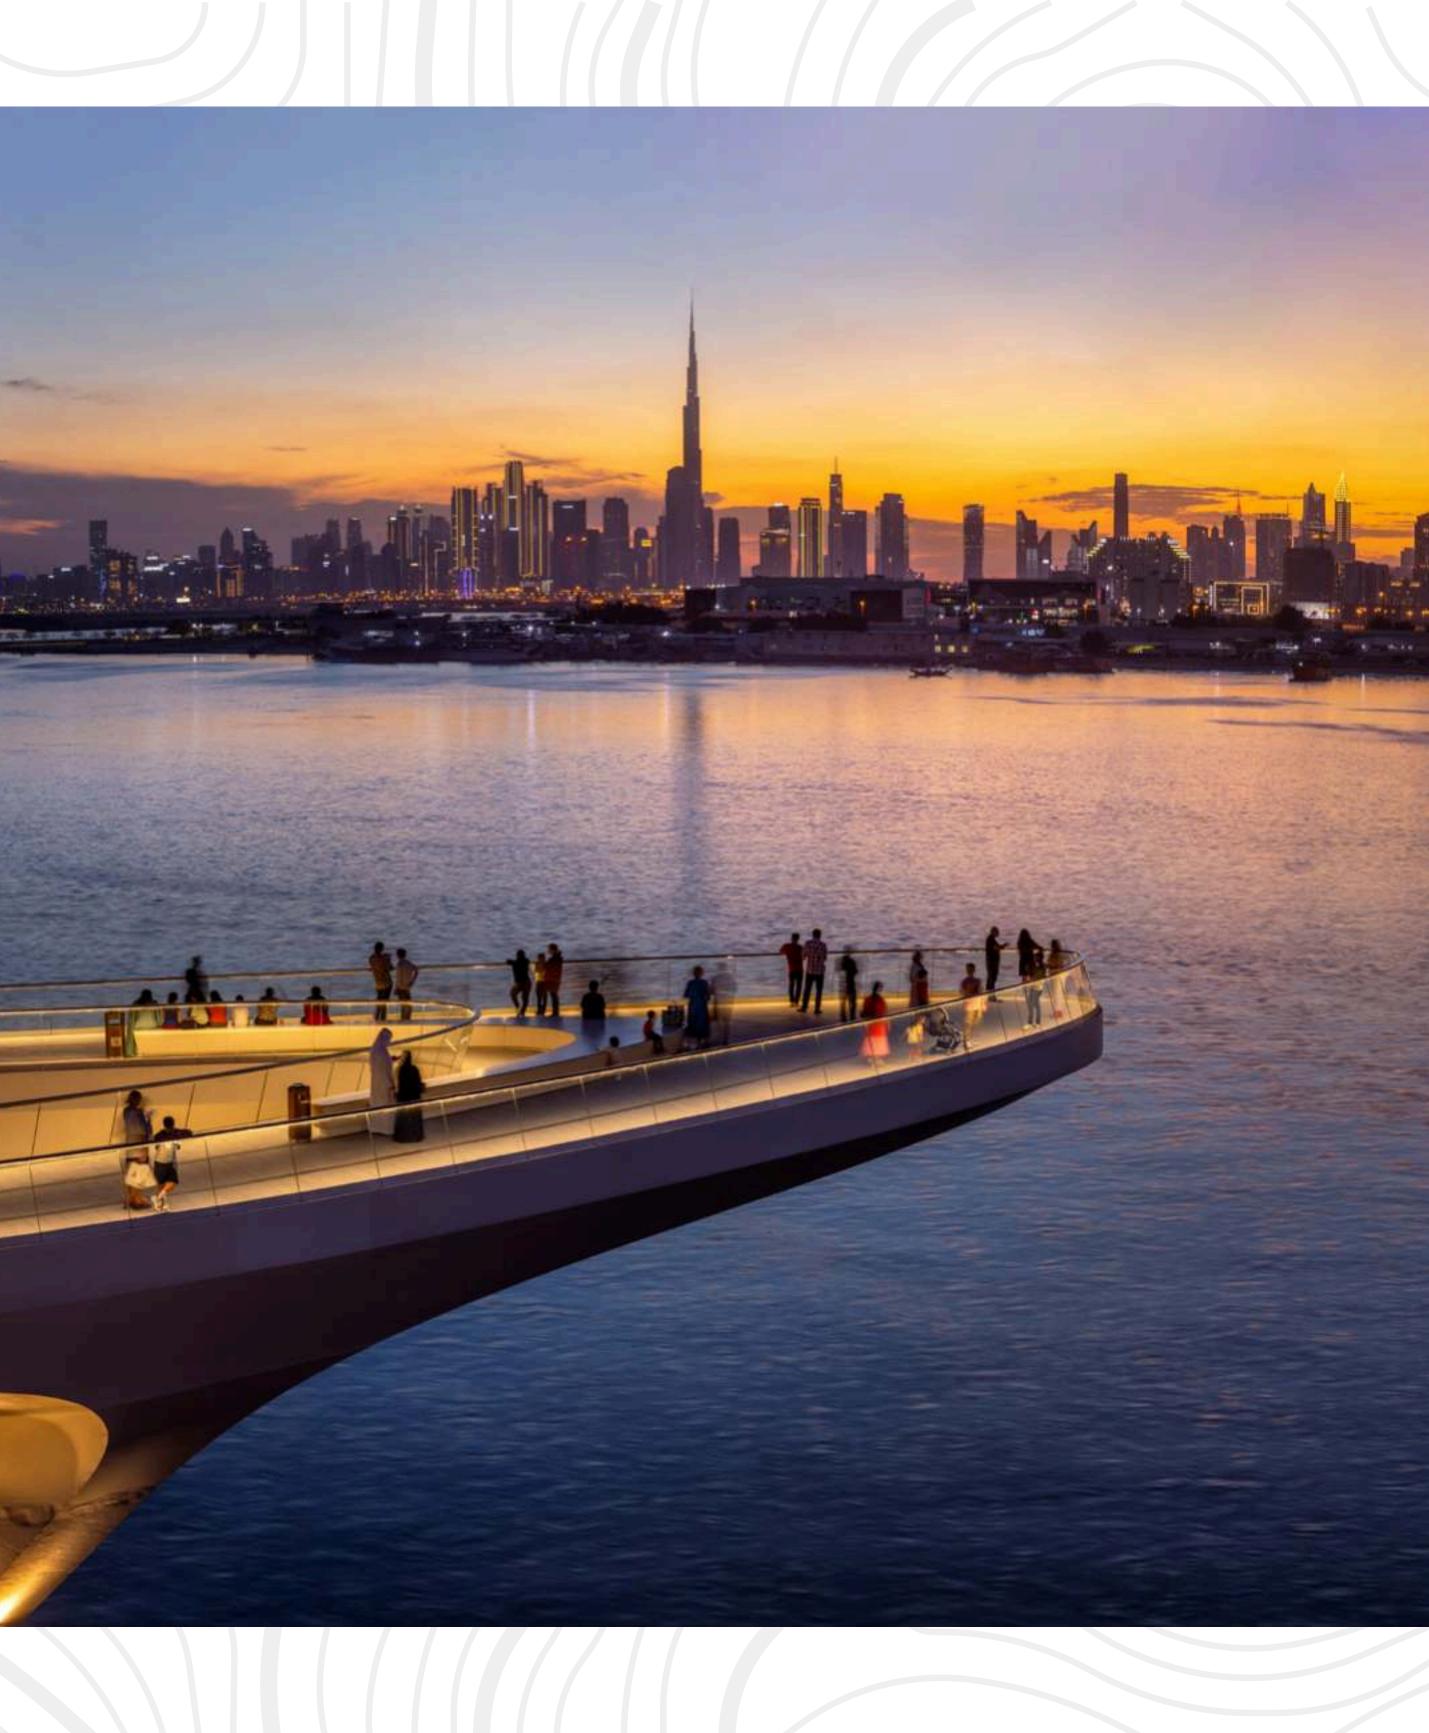

lifestyle.

Uida Creek Harbour

Address Hotel

 $\wedge$ 

THE VIEWING POINT

Take in some of the City's most spectarular sights at The Viewing Point at Dubai Creek Harbour. The 11.65m tall and 70-metre long structure coars out over Dubai Creek, with a 26m cantilever projecting out over the water. The walkway offers unobstructed views of the Dubai Creek and surrounding areas, and unique vistas of Downtown Dubai's incredible/skyline.