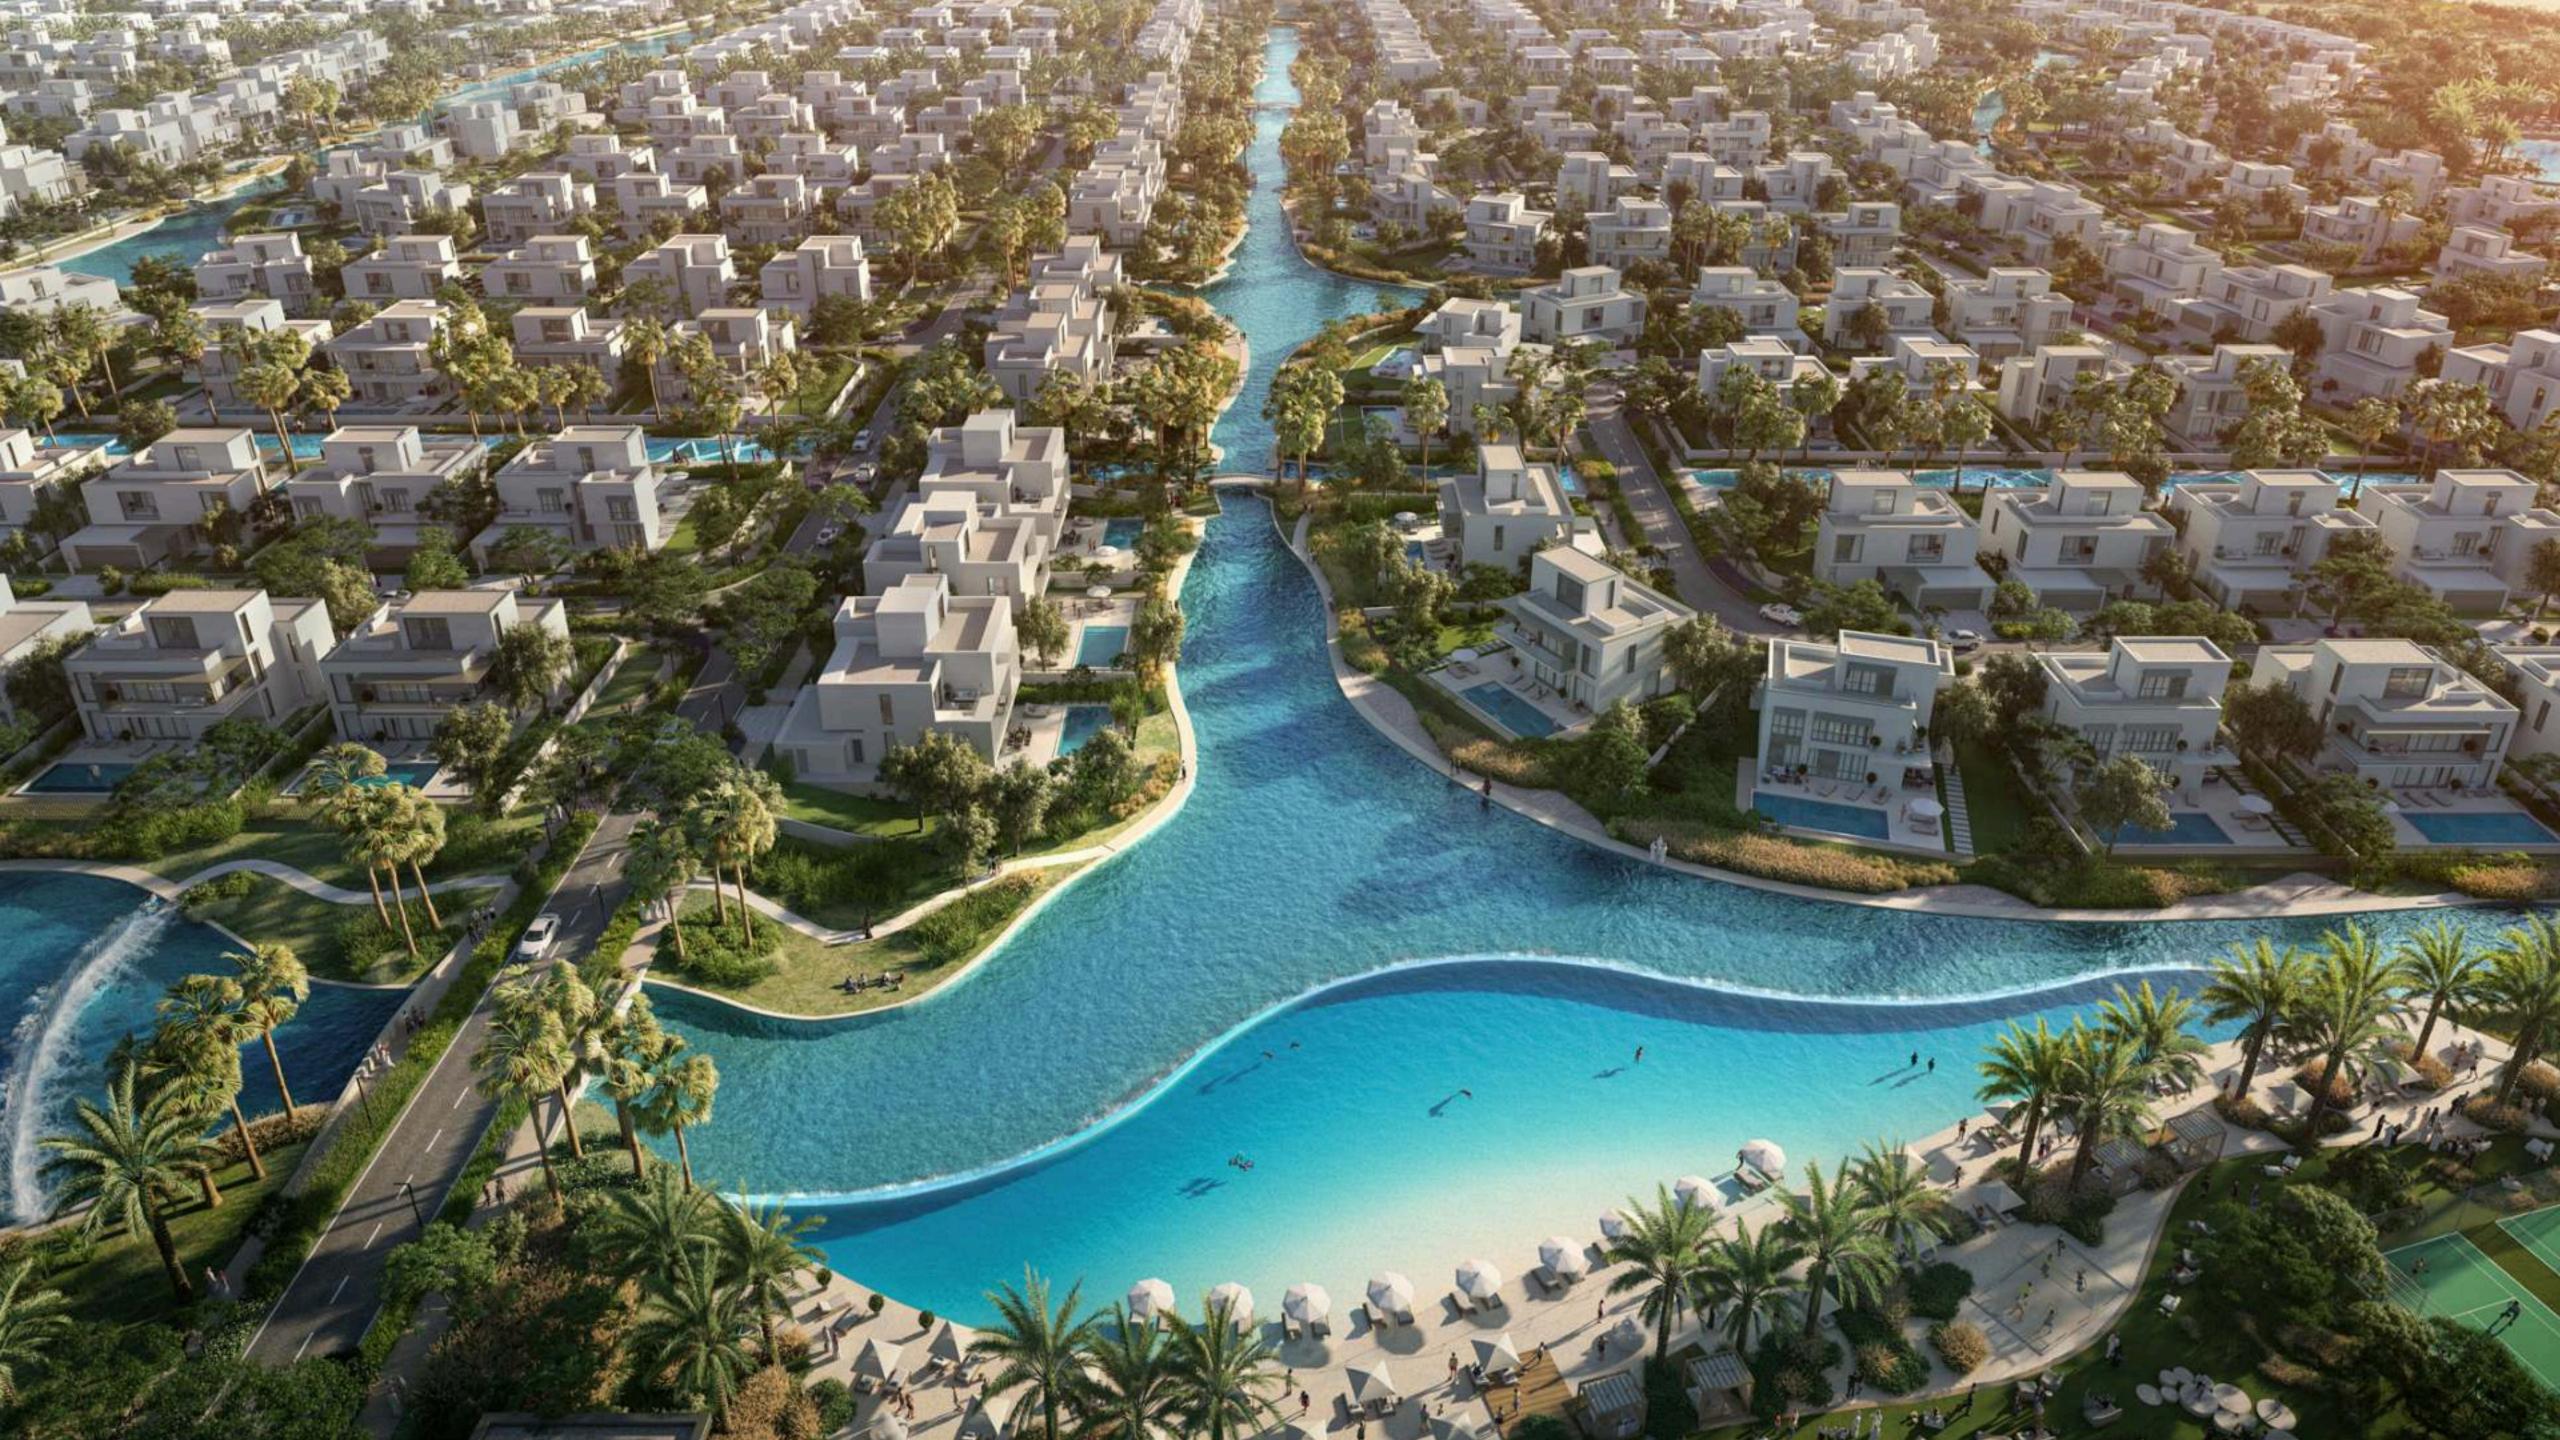

### The Oasis: Immerse in Pure Luxury

The Oasis by Emaar unfurls across an awe-inspiring 100 million square feet, reflecting a USD 20 billion vision of luxury and design. Over 7,000 palatial residences rise here, each framing idyllic vistas of meandering water canals and lush green havens. Remarkably, a quarter of this expanse is a canvas of recreational artistry, embodying Emaar's philosophy of enriched living.

#### Waterways and Lagoons

Water is a captivating element at Palmiera 2. Graceful canals weave through the beautifully landscaped gardens, creating a serene and majestic atmosphere.