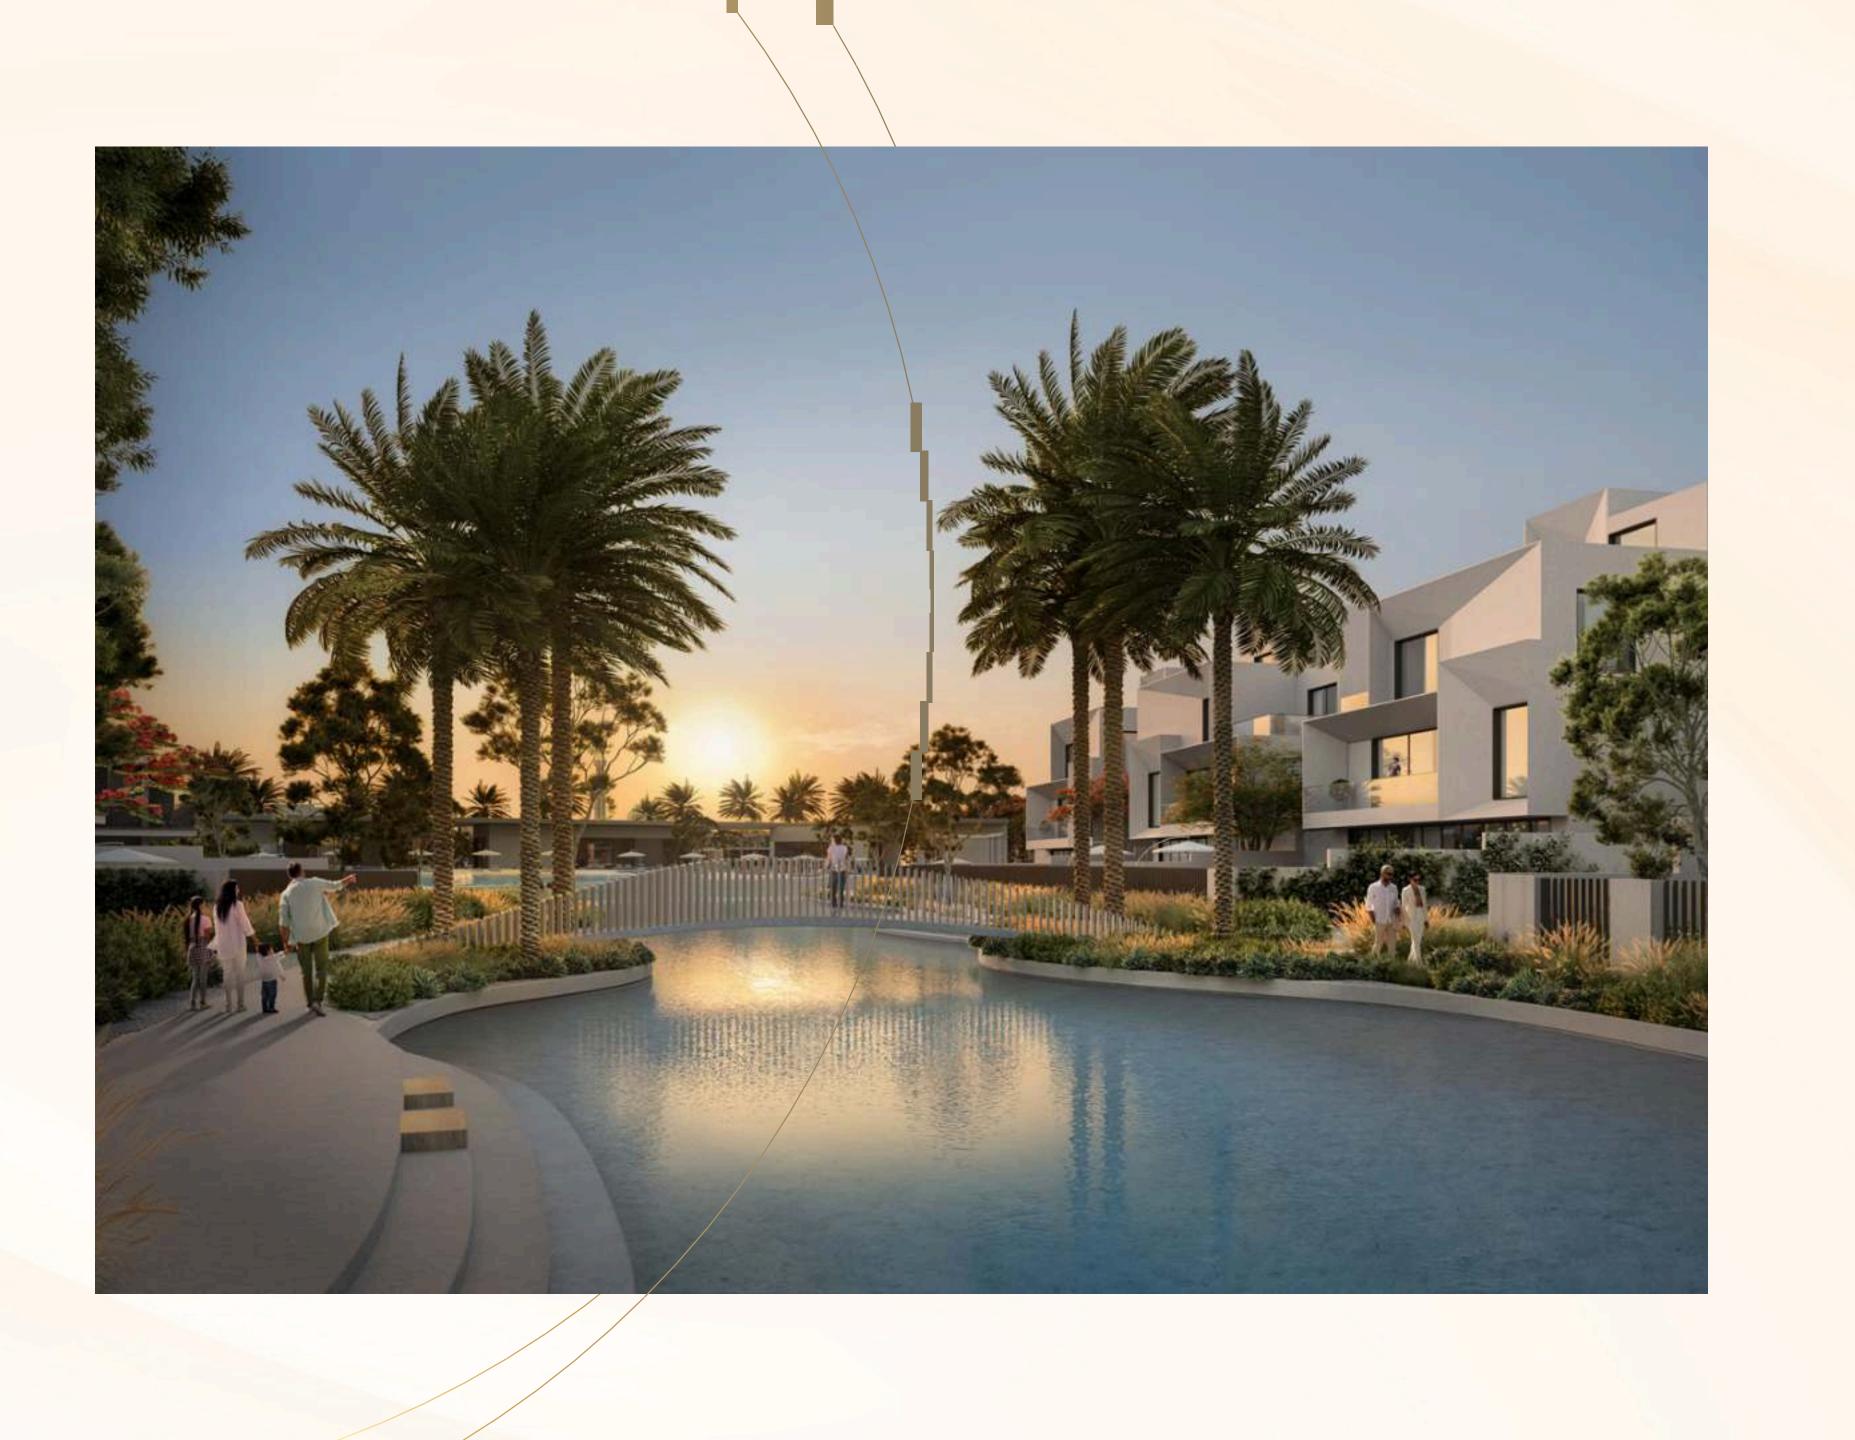

### The Oasis: Immerse in Pure Luxury

The Oasis by Emaar unfurls across an awe-inspiring 100 million square feet, reflecting a USD 20 billion vision of luxury and design. Over 7,000 palatial residences rise here, each framing idyllic vistas of meandering water canals and lush green havens. Remarkably, a quarter of this expanse is a canvas of recreational artistry, embodying Emaar's philosophy of enriched living.

#### The New Pinnacle of Luxury Living

The Oasis is located in the southeast of Dubai's vibrant core that is quickly becoming a symbol of luxury living. The scenic area, once known for its tranquil landscapes and equestrian prowess, is now being redefined by an increasing number of opulent developments elevating Dubai's standing in luxury real estate landscape.