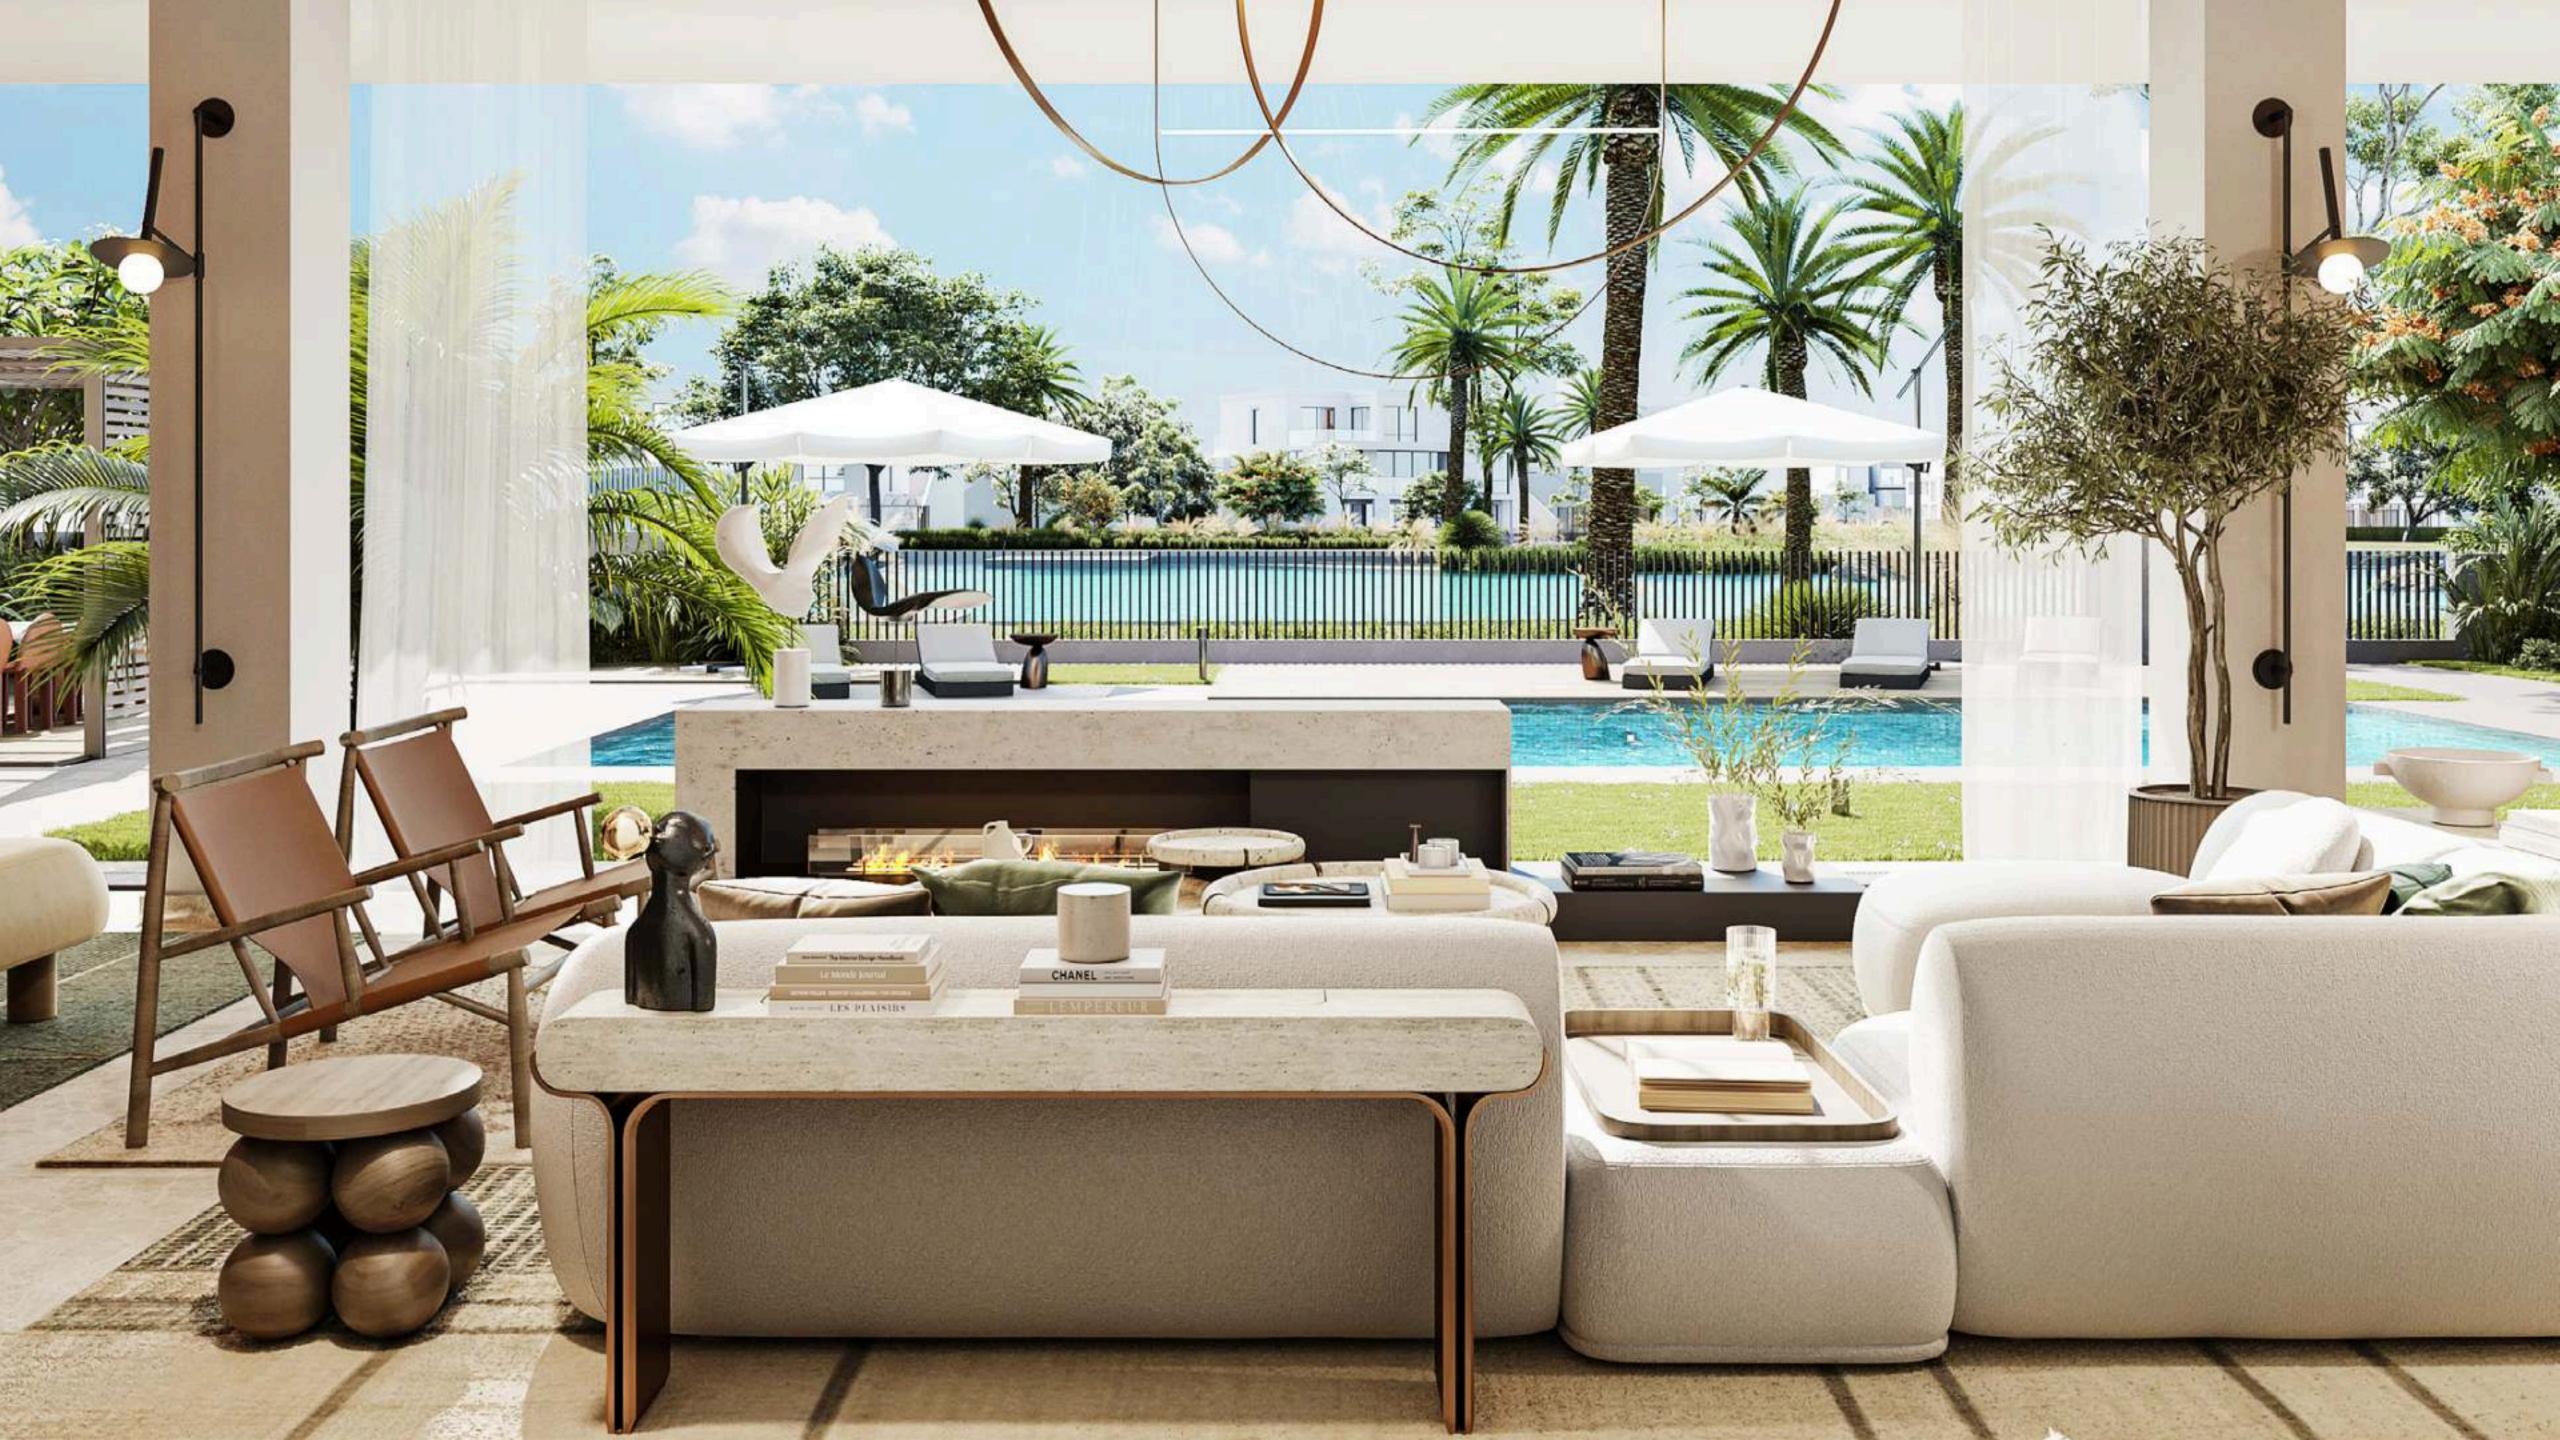

#### Majestic Gatehouses

Marking the grand entrance to Palmiera 2, two majestic gatehouses ensure a warm welcome and unwavering security.

**Resident Clubhouses** Palmiera 2's two resident clubhouses are designed for both relaxation and recreation with a diverse range of amenities to suit every mood and occasion.

#### Indoor Multi-purpose Room

Strategically placed, the indoor multi-purpose room it provides sweeping views of the tranquil pool and verdant landscapes.