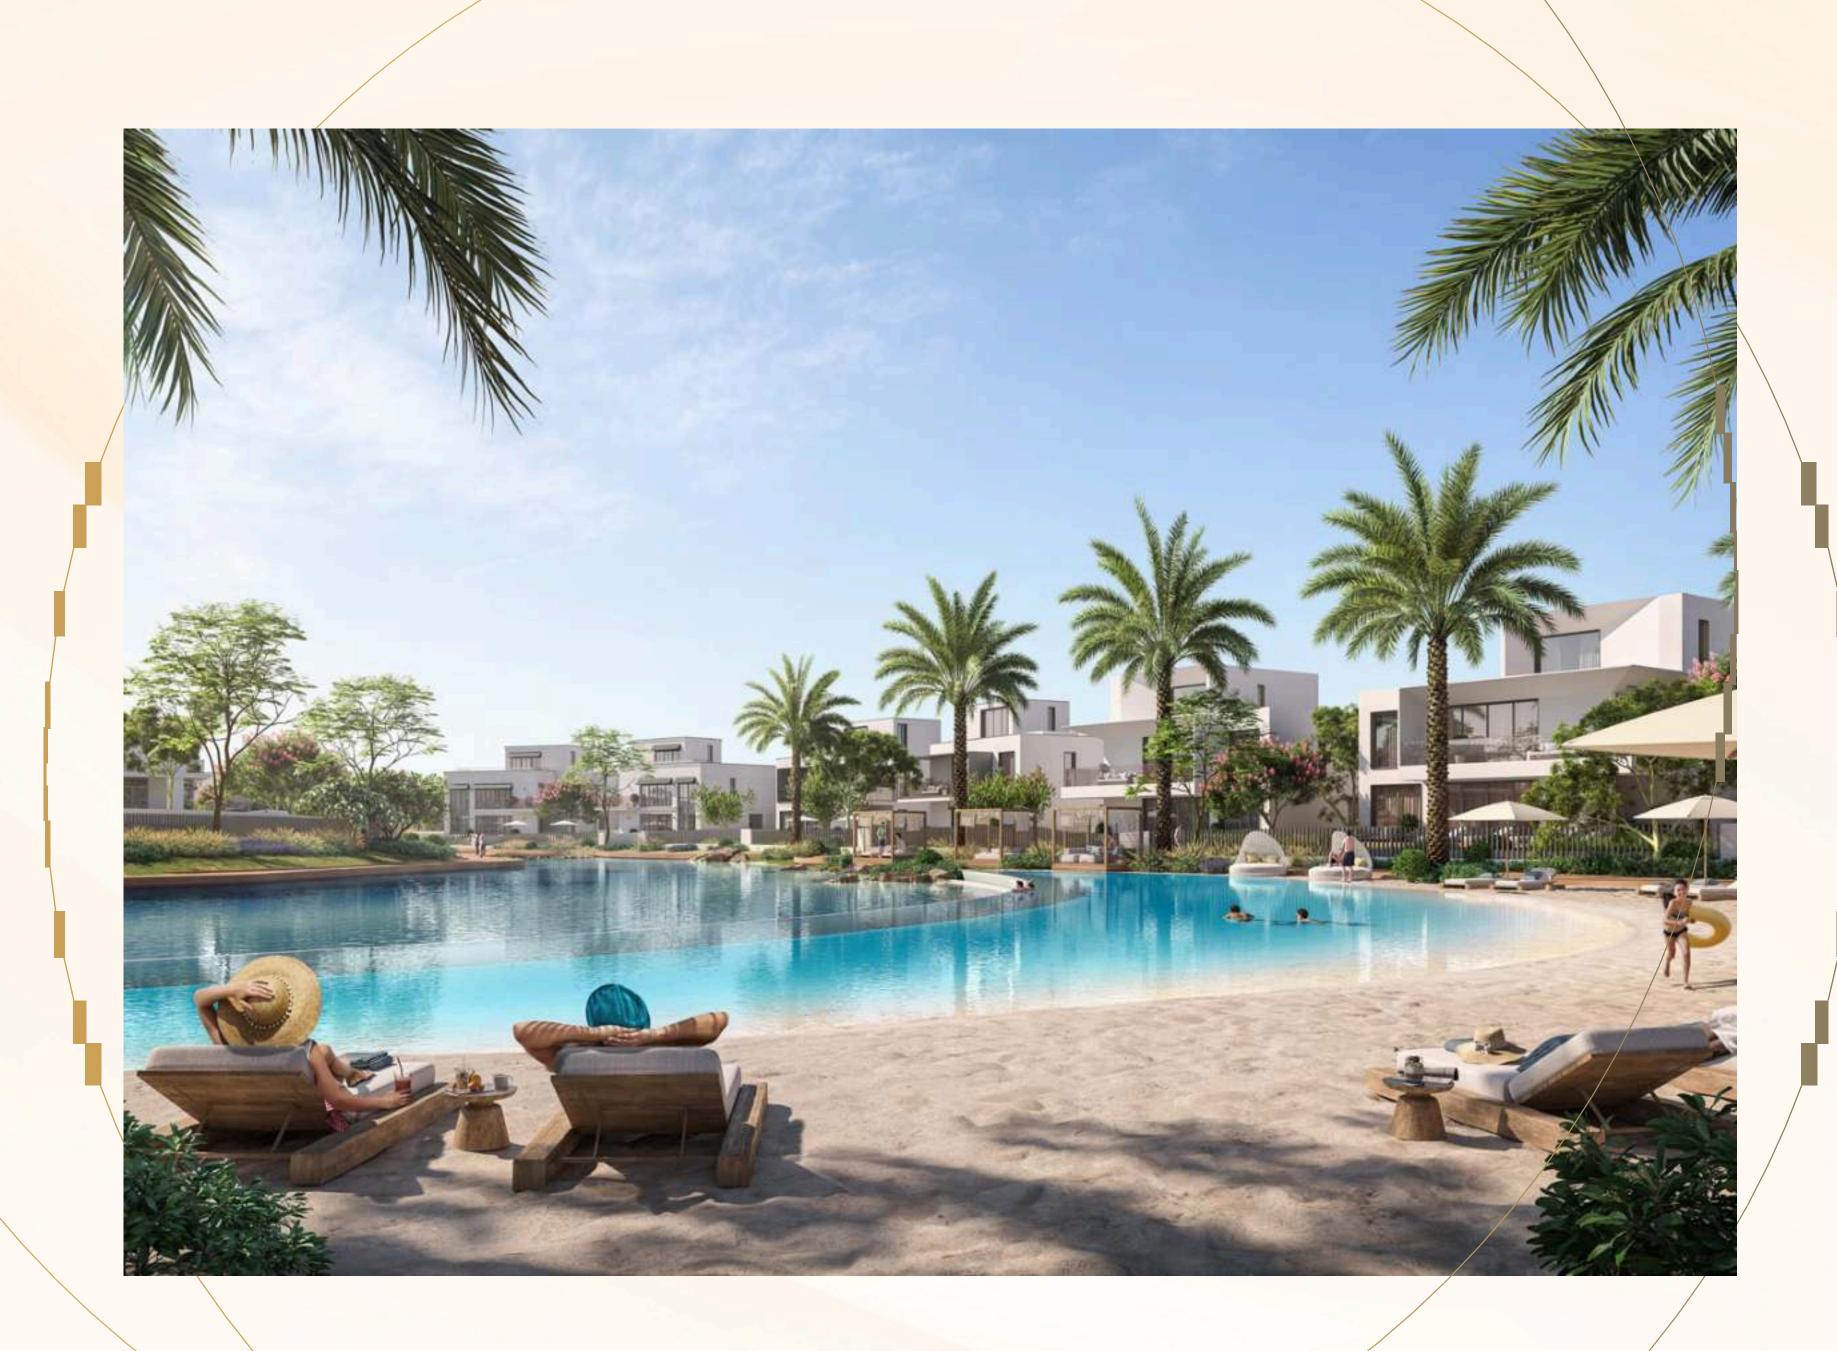

### The Oasis: Immerse in Pure Luxury

The Oasis by Emaar unfurls across an awe-inspiring 100 million square feet, reflecting a USD 20 billion vision of luxury and design. Over 7,000 palatial residences rise here, each framing idyllic vistas of meandering water canals and lush green havens. Remarkably, a quarter of this expanse is a canvas of recreational artistry, embodying Emaar's philosophy of enriched living.

#### The New Pinnacle of Luxury Living

The Oasis is located in the southeast of Dubai's vibrant core that is quickly becoming a symbol of luxury living. The scenic area, once known for its tranquil landscapes and equestrian prowess, is now being redefined by an increasing number of opulent developments elevating Dubai's standing in luxury real estate landscape.