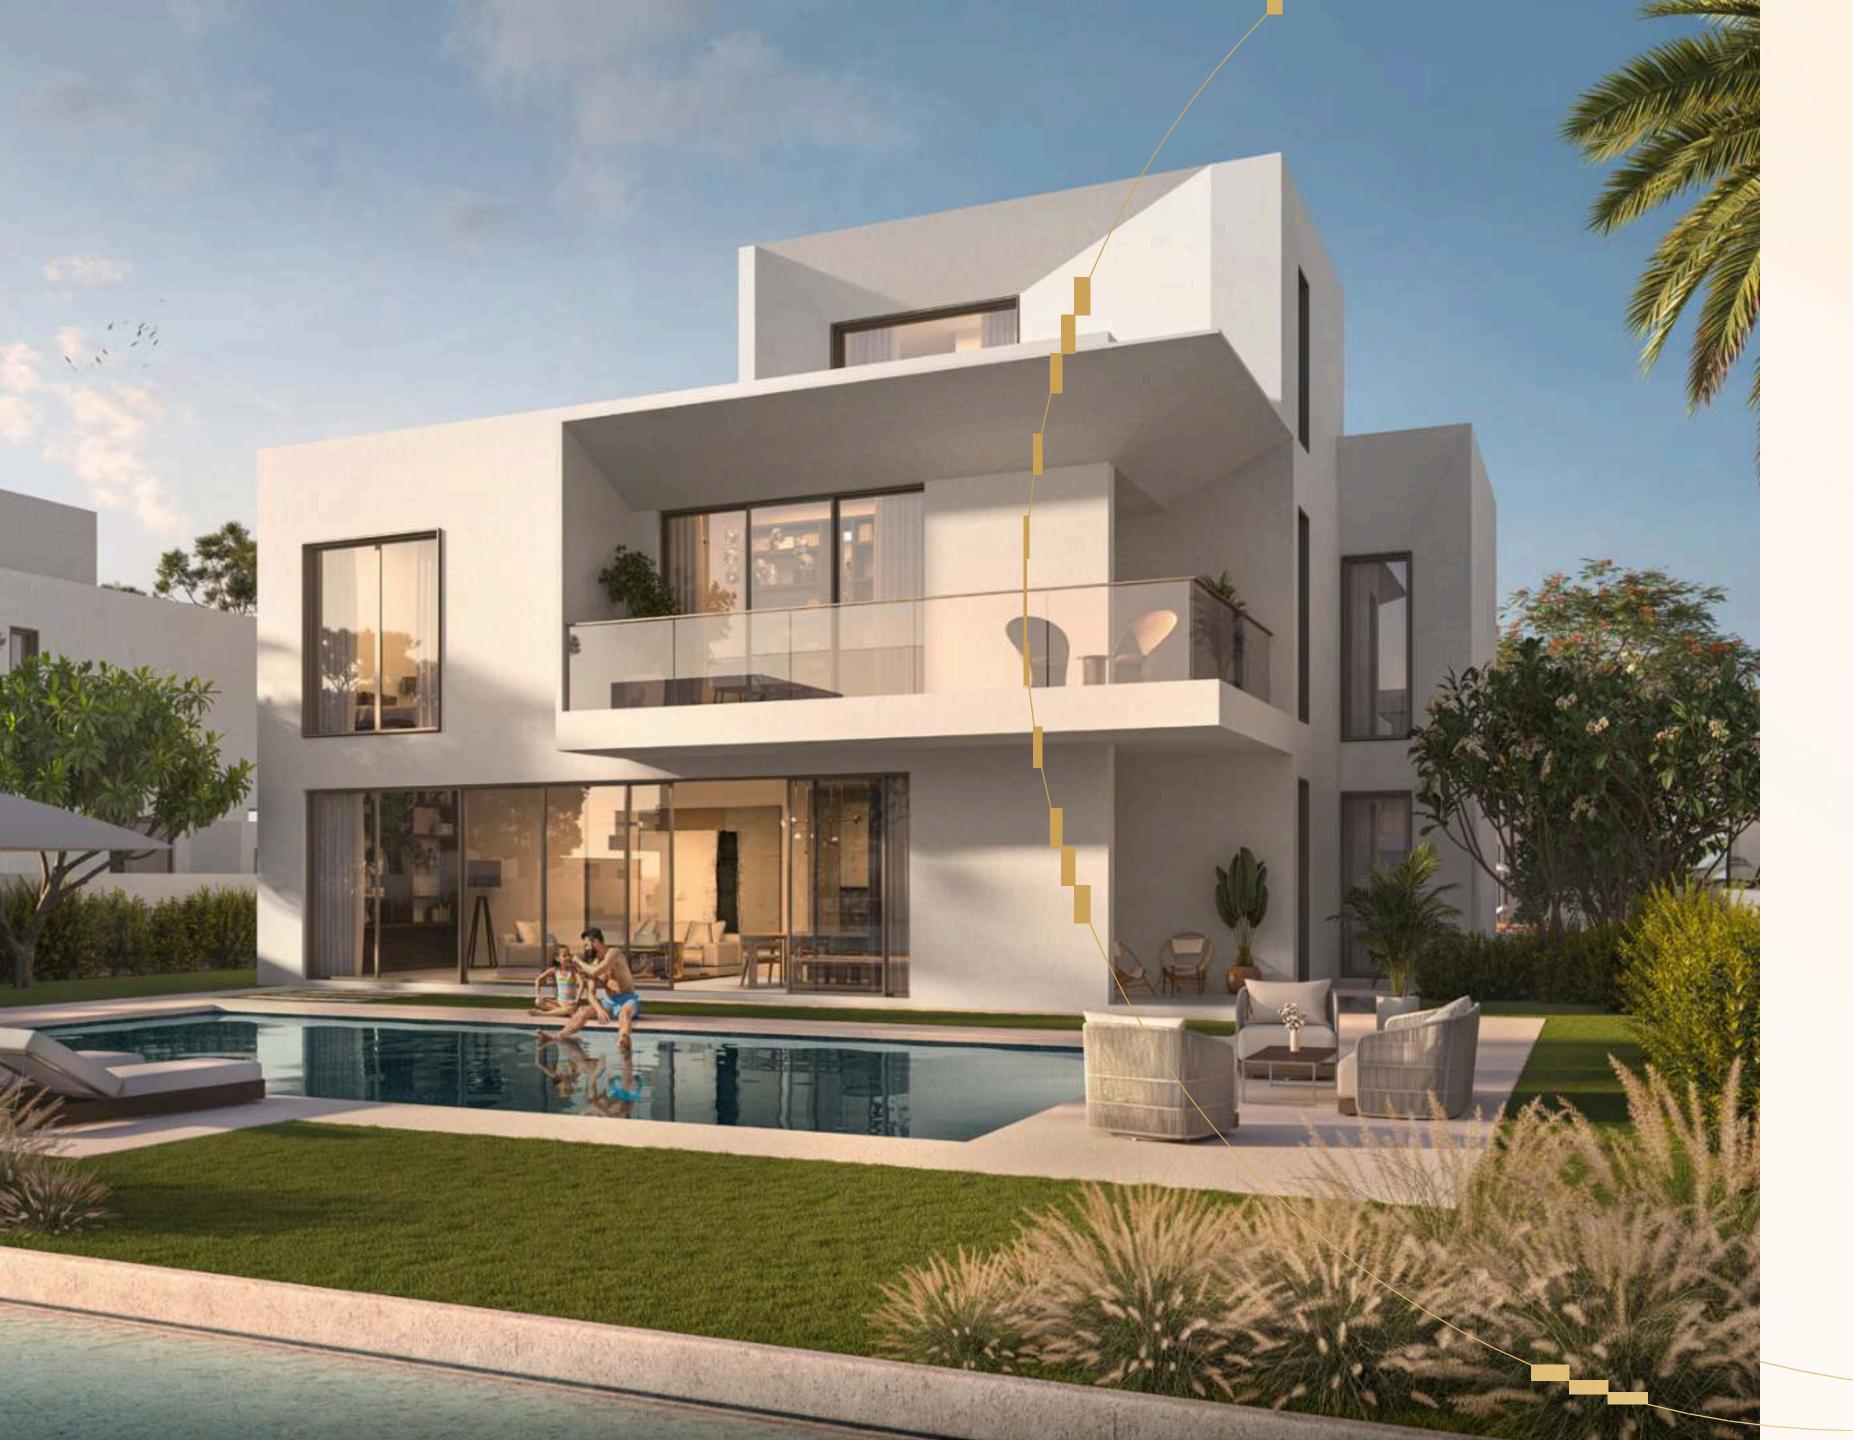

### Design Grandeur

Palmiera 2 showcases an architectural mastery in every 4-bedroom villa, combining upward elegance with functional basement levels. The design offers open floor plans for unrestricted movement and views, where every corner, from the vast family areas to the dual-concept kitchens, is a celebration of luxurious living.

### Interior Opulence

The interiors of Palmiera 2 are a symphony of light and luxury. Expansive, naturally lit living and dining areas seamlessly connect the indoors with the outdoors. The heart of each home, the kitchen, is a perfect blend of functionality and elegance, while the spacious bedrooms offer a tranquil haven, with a thoughtful use of materials and colours that cater to both comfort and personal style.