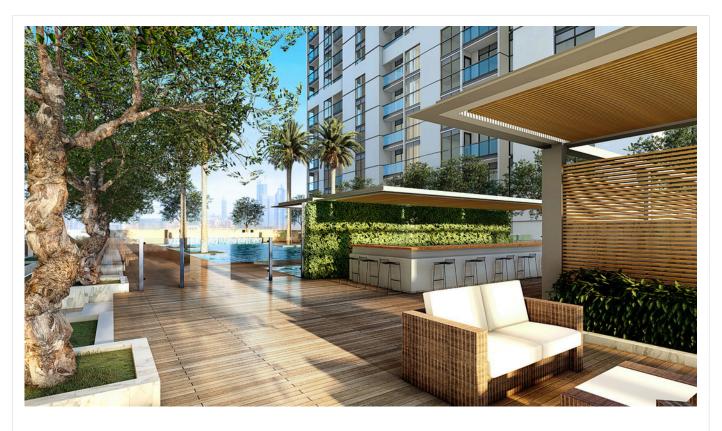

### BIGGER AND BETTER VIEWS

ONLY AT SOBHA CREEK VISTAS

At Sobha Creek Vistas, grand living starts with windows and balconies over looking magnificent views of Dubai Creek (Ras Al Khor) and Downtown, optimized layouts with the Sobha signature quality and finishes. All apartments have a balcony and residents can choose their units based on multiple views around the project.

DUBAI'S FINEST LEVEL OF RESIDENTIAL LUXURY

is a 28 f&coolsar@sidednViattawin tower project perched on a two level podium enabling exquisite views from the lowest to the highest floors. The project benefits from an East West orientation to ensure optimal views over the landmarks in the vicinity, unlike other towers in the area.

#### DESIGNED FOR HEIGHTENED LIVING

HAVE IT ALL

Sobha Creek Vistas residences feature one and two bedroom apartments, some with a study or two balconies. Other features include floor-to-ceiling windows in the living rooms and bedrooms, state-of-the-art kitchens and elegantly accented bathrooms.

Bedconies and community amenities add to comfortable and relaxing lifestyle that await the residents.

Sobha Creek Vistas residences come complete with secure parking, 24-hour security, card-controlled access, drop-off driveway entry to the majestic lobby for the convenience of the residents. The project is an urban hub set in an oasis of relaxation designed for professionals and small families, who benefit from its location advantage and the retreat-like ambience.