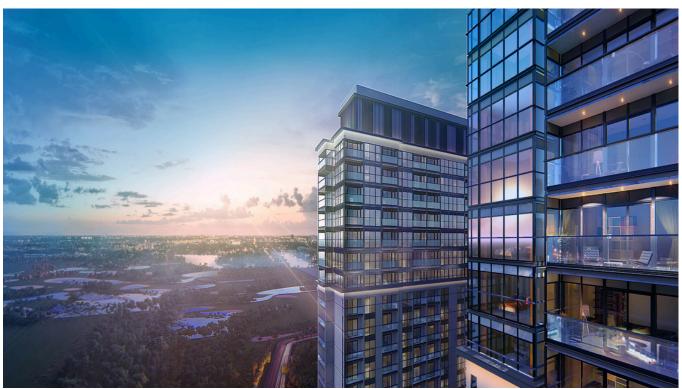

### BIGGER AND BETTER VIEWS

ONLY AT SOBHA CREEK VISTAS

At Sobha Creek Vistas, grand living starts with windows and balconies over looking magnificent views of Dubai Creek (Ras Al Khor) and Downtown, optimized layouts with the Sobha signature quality and finishes. All apartments have a balcony and residents can choose their units based on multiple views around the project.

#### DESIGNED FOR HEIGHTENED LIVING

HAVE IT ALL

Sobha Creek Vistas residences feature one and two bedroom apartments, some with a study or two balconies. Other features include floor-to-ceiling windows in the living rooms and bedrooms, state-of-the-art kitchens and elegantly accented bathrooms.