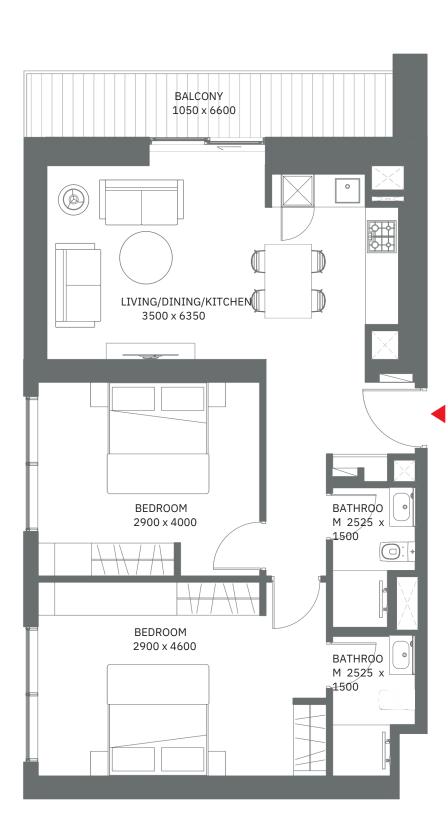

### 2 BEDROOM - OPTIMA

Suite Area - 746.69 Sq.Ft.

Balcony Area - 49.30 Sq.Ft.

Net Saleable Area - 795.99 Sq.Ft.