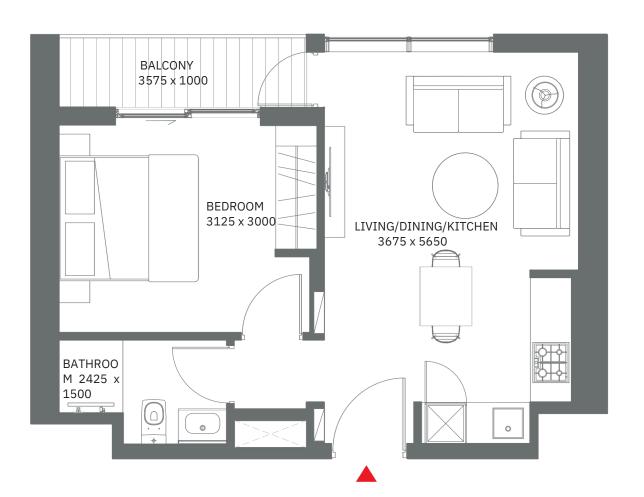

### 1 BEDROOM - OPTIMA

Suite Area - 439.06 Sq.Ft.

Balcony Area - 49.30 Sq.Ft.

Net Saleable Area - 488.36 Sq.Ft.

Disclaimer: 1. All dimensions are in metric, measured to wall finishes. 2. All materials, dimensions & drawings are approximate. 3. Information is subject to change without notice, at developer's absolute discretion. 4. Actual area may vary from the stated area. 5. Drawing are not to scale. 6. All images used are for illustrative purpose only and do not represent the actual size, features, specifications, fittings and furnishings. 7. The developer reserves the right to make revisions/ alterations, at its absolute discretion, without any liability whatsoverer.