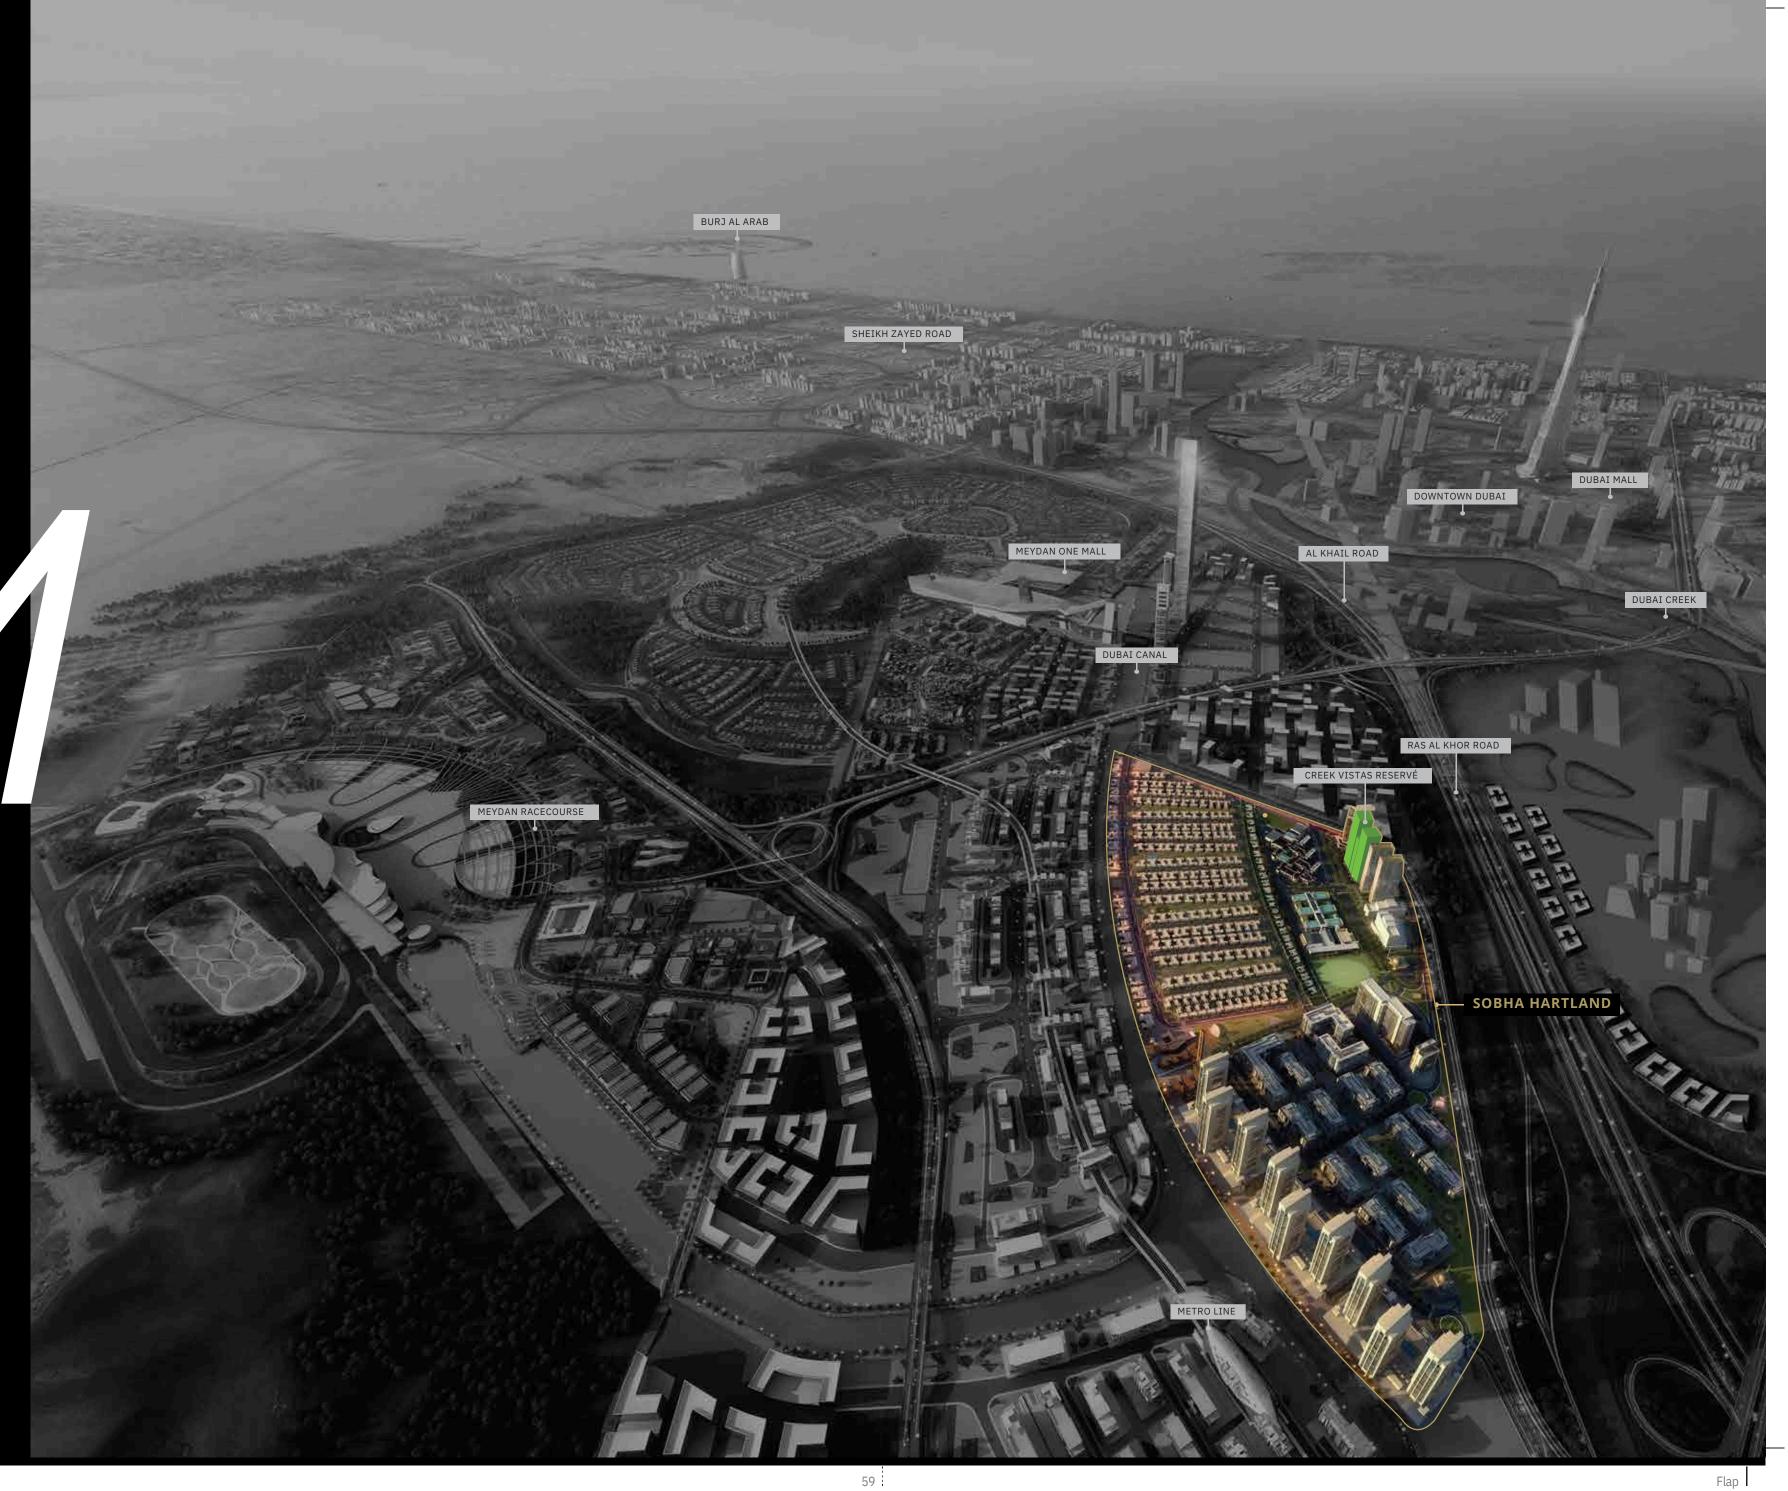

Sobha Hartland is a self-contained world of luxury, with an unrivalled advantage of location and proximity to Dubai's epicenter.

Set against the backdrop of the Dubai Water Canal, the city's key attractions are just minutes away. The iconic Burj Khalifa and the Downtown experiences are 5 minutes away. The pristine Ras Al Khor Wildlife Sanctuary and the Meydan Racecourse are around the corner. And the Dubai metro is set to pass alongside, to provide quick access to the heart of Dubai International Financial Centre (DIFC) and the rest of the city.

5/4/

FROM THE

ICONIC ATTRACTIONS

OF DUBAL.

- DUBAI MALL

  MEYDAN RACE COURSE

  COUNTRY CLUB

  MIN 10 Min 5 Min
- DUBAI SCHOOLS