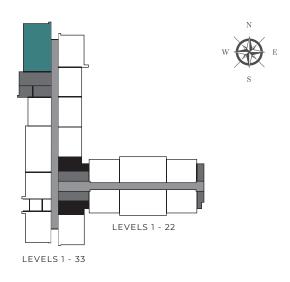

SOBHA HARTLAND

CREEK VISTAS RESERVÉ

Inside Cover

Artist's impression of Sobha Creek Vistas Reservé

After the successful launch of the first 2 towers, comes a life that is even more fulfilling. Welcome to Creek Vistas Reservé at Sobha Hartland – a 33-storey tower that connects you as e ortlessly with nature, as it does to Downtown Dubai.