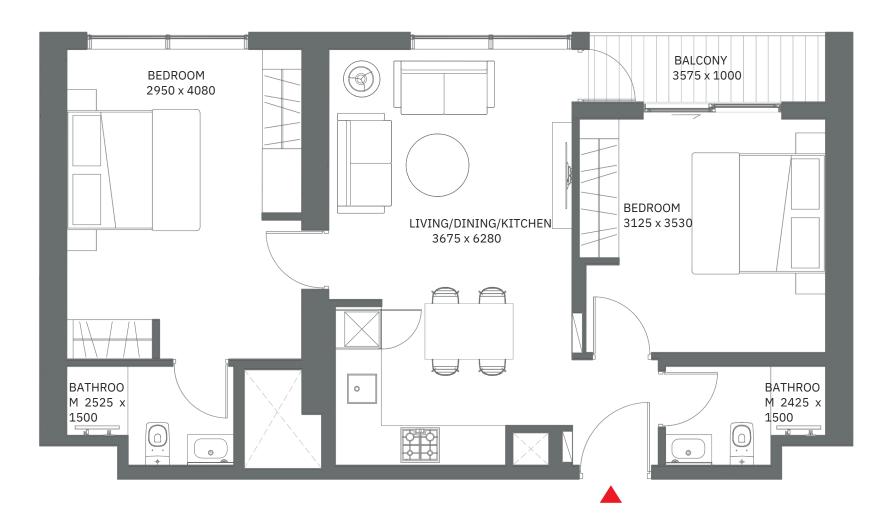

### 2 B E D R O O M A P A R T M E N T TYPE B (corner units with two balconies)

Suite Area - 730.01 Sq Ft

Balcony Area - 168.99 Sq Ft

Net Saleable Area - 899 Sq Ft