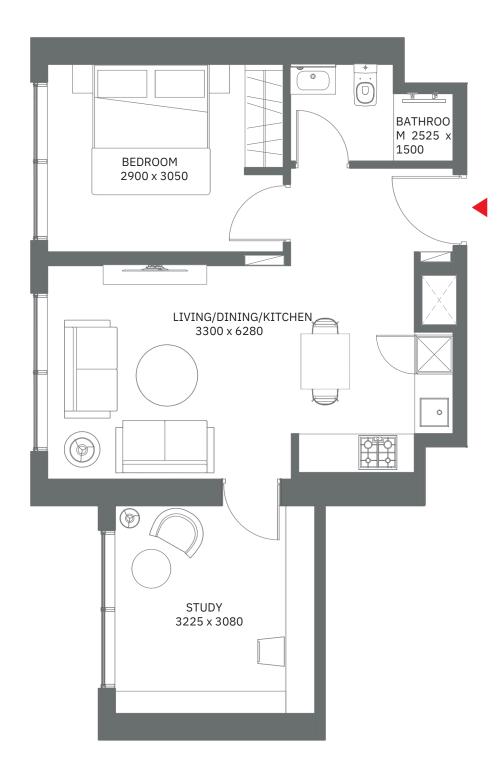

Dubai Canal

Meydan Racecourse

### 1 BEDROOM - OPTIMA

Suite Area - 439.06 Sq.Ft.

Balcony Area - 49.30 Sq.Ft.

Net Saleable Area - 488.36 Sq.Ft.





Disclaimer: 1. All dimensions are in metric, measured to wall finishes. 2. All materials, dimensions & drawings are approximate. 3. Information is subject to change without notice, at developer's absolute discretion. 4. Actual area may vary from the stated area. 5. Drawing are not to scale. 6. All images used are for illustrative purpose only and do not represent the actual size, features, specifications, fittings and furnishings. 7. The developer reserves the right to make revisions/ alterations, at its absolute discretion, without any liability whatsoverer.

Suite Area - 584.16 Sq.Ft.

Balcony Area - 584.16 Sq.Ft.

1 BEDROOM - PRIMA





### 2 BEDROOM - OPTIMA

Suite Area - 746.69 Sq.Ft.

Balcony Area - 49.30 Sq.Ft.

Net Saleable Area - 795.99 Sq.Ft.





### 2 B E D R O O M A P A R T M E N T TYPE B (corner units with two balconies)

Suite Area - 730.01 Sq Ft

Balcony Area - 168.99 Sq Ft

Net Saleable Area - 899 Sq Ft