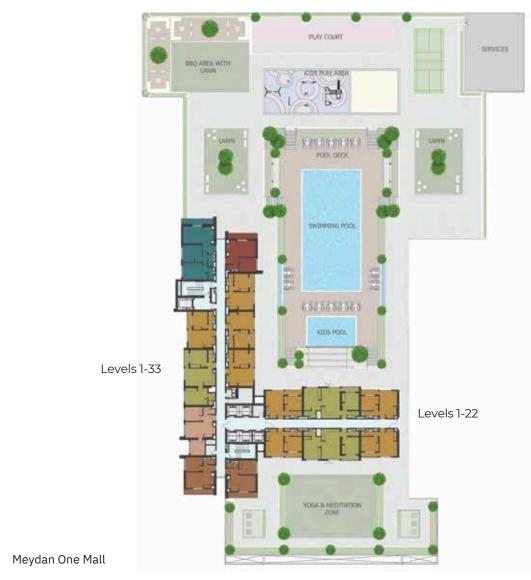

### APARTMENT FEATURES

Meydan Racecourse

Variety of unit plans

Meydan One Mall

MASTER PLAN

Impeccable interiors

Undercover car parking

Choice of balcony in units