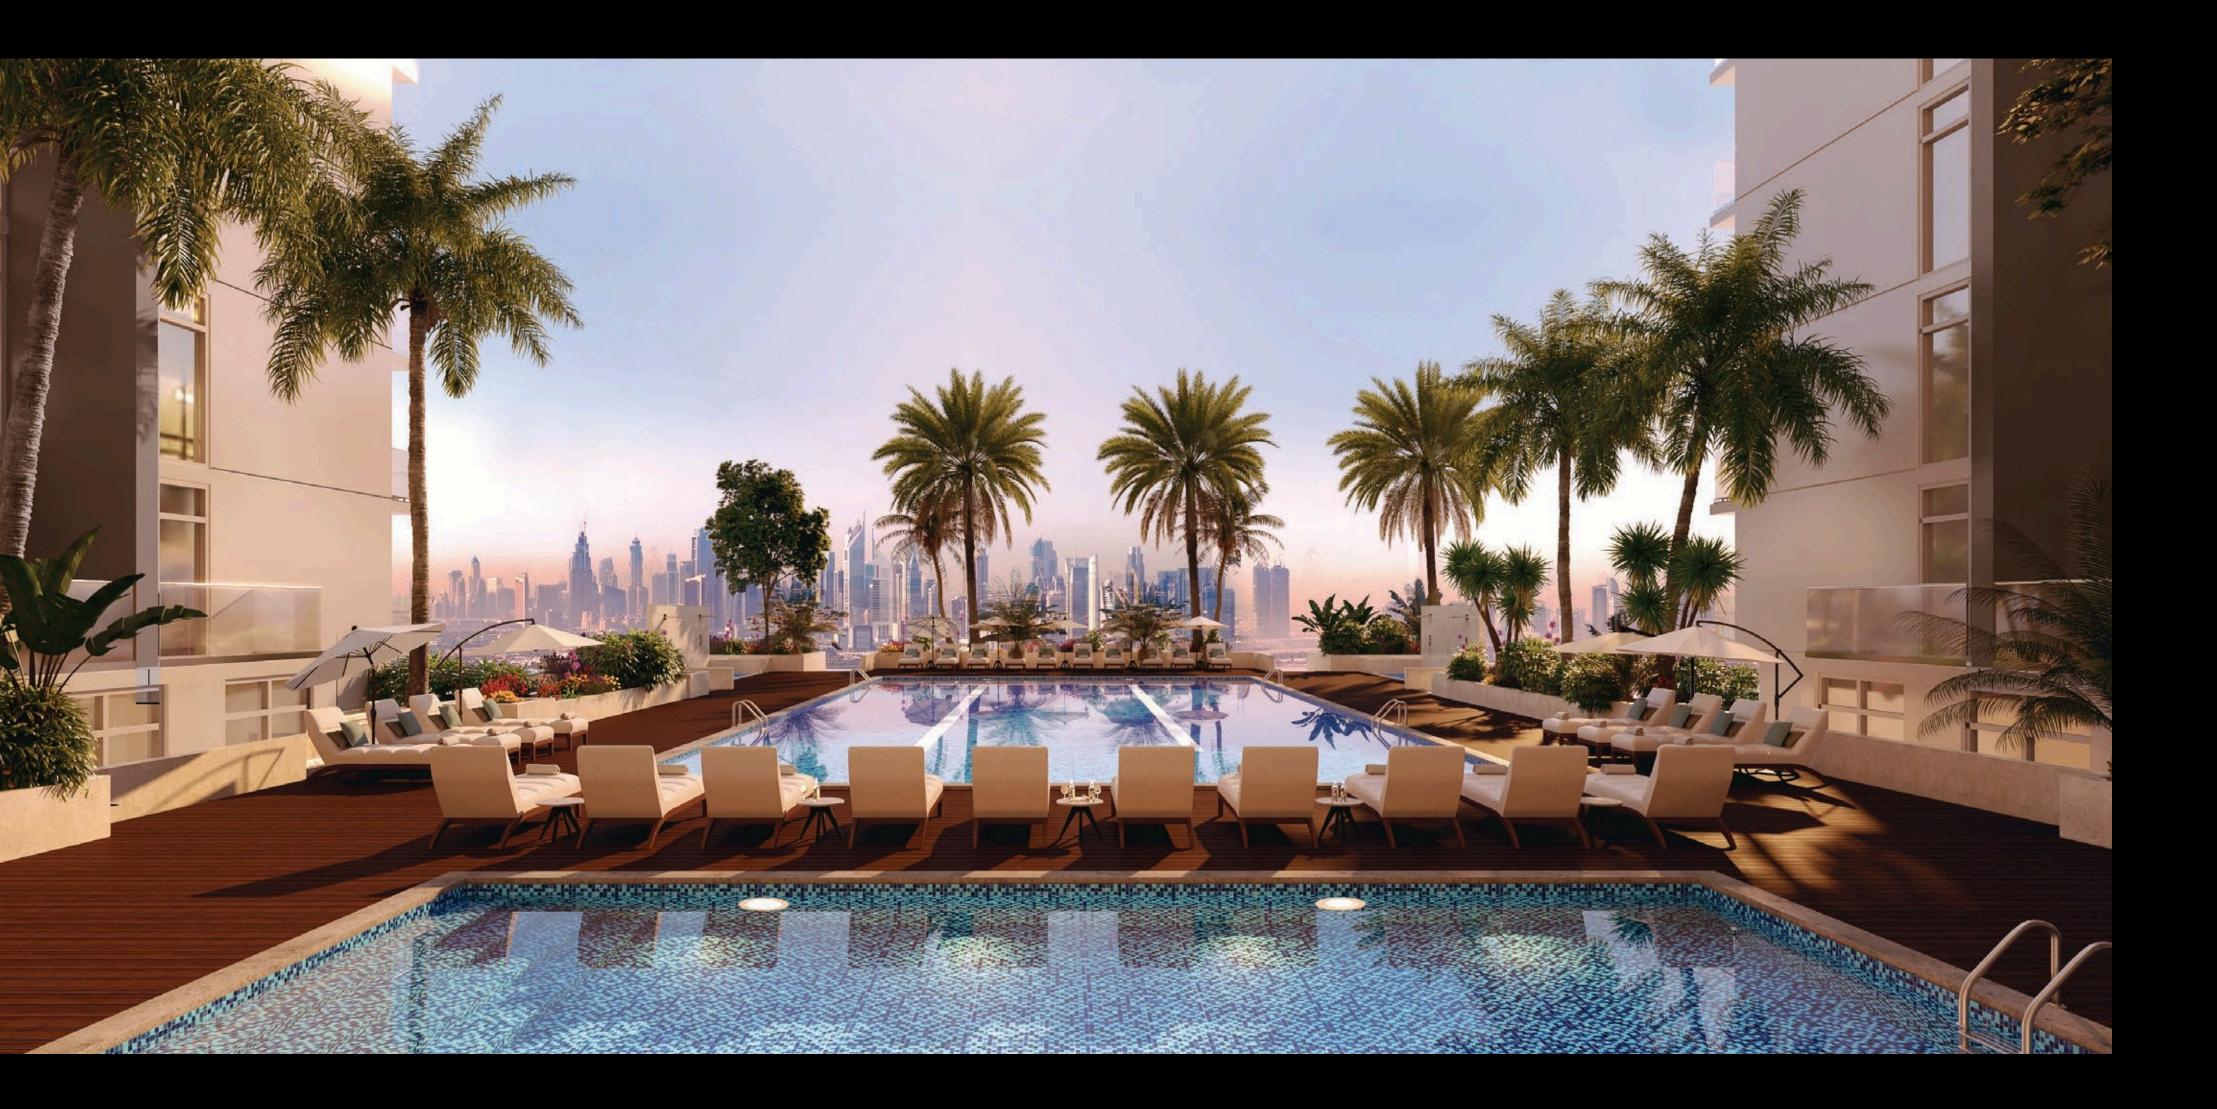

### © Soak in the moment within the cooling environment of the pristine blue swimming pool, while your little one splashes around in the kid's pool.

Dower up before you begin the day with a training session in the state-of-the-art smart gym.

Choose between the traditional, body-sculpting or aerobics workouts.

a Add a peaceful mind and a relaxed body to your daily care routine with a trip to the Yoga and Meditation Zone.

Nothing beats hosting your friends over for a barbeque party, in the exclusive barbeque area. Admire the unparalleled views of the Burj Khalifa and Ras Al Khor Wildlife Sanctuary, while catching up with your loved ones.