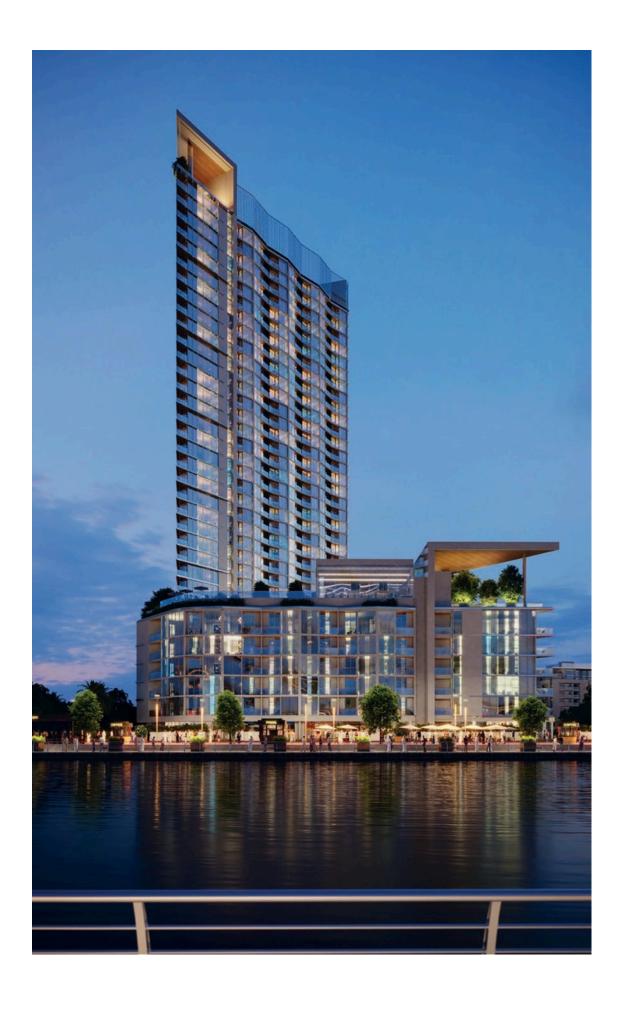

### ABOUT WAVES

Hartland Waves, by the Waterfront District, is a crisp clean architecture that stands tall in front of the 1.8 km boardwalk that Sobha Hartland enjoys on it's waterfront side. The façade is a simple play of horizontal and vertical forms that give uninterrupted 360-degree views to the tower, that will enjoy the sunrises and sunsets of every beautiful day. The two acute corners have a vertical emphasis leading the eye to a lightweight floating roof giving a sense of breeziness and lightness to it. Hartland Waves will be the first tower across the Waterfront District of Sobha Hartland.

#### FULLY GLAZED LIVING ROOMS

• Framed curtain glass and beautiful floor to ceiling windows give you unbeatable views of lush greenery and plenty of natural light.

#### A PRIVATE TERRACE FOR EACH APARTMENT

· Built to enjoy lush uninterrupted views, forever