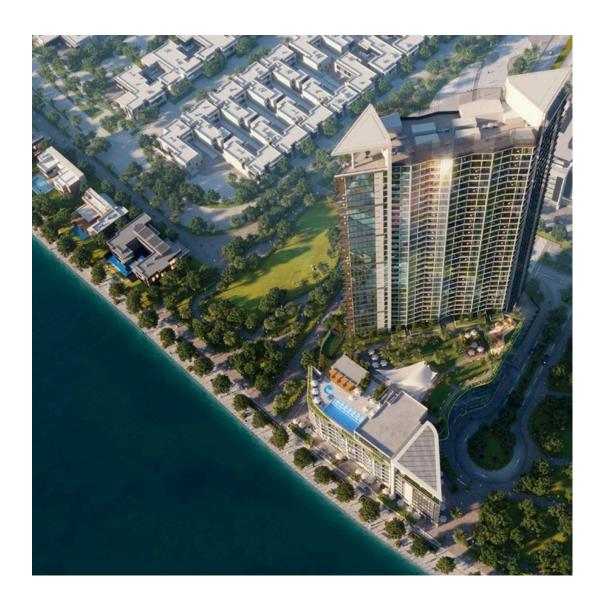

### ABOUT WAVES

Hartland Waves, by the Waterfront District, is a crisp clean architecture that stands tall in front of the 1.8 km boardwalk that Sobha Hartland enjoys on it's waterfront side. The façade is a simple play of horizontal and vertical forms that give uninterrupted 360-degree views to the tower, that will enjoy the sunrises and sunsets of every beautiful day. The two acute corners have a vertical emphasis leading the eye to a lightweight floating roof giving a sense of breeziness and lightness to it. Hartland Waves will be the first tower across the Waterfront District of Sobha Hartland.

#### THE FIRST TOWER

• The 1st tower along the waterfront side of the already established Sobha Hartland community.

#### UNINTERRUPTED VIEWS

• Views of Dubai Skyline, Ras Al Khor Wildlife Sanctuary, Meydan Racecourse, Meydan One Tower, Meydan One Mall and Dubai Creek.

#### WATERFRONT PROMENADE LIFESTYLE

• A complete o ering of food and beverage outlets, at the base of the tower.