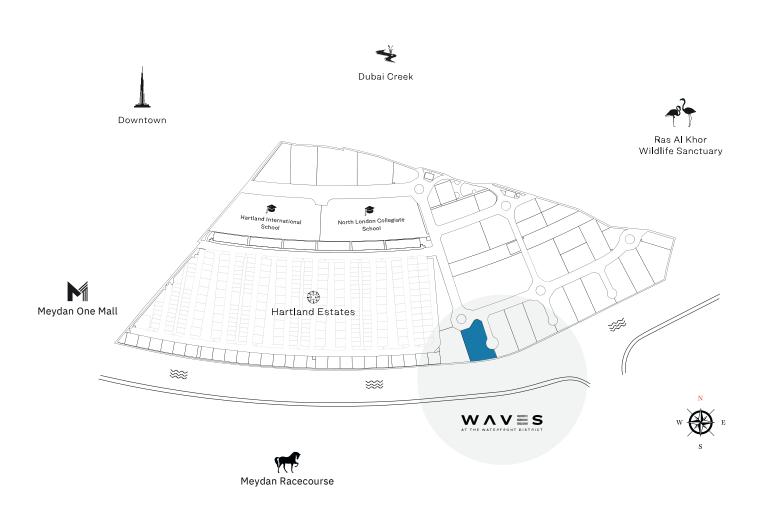

## LOCATION IN THE MASTER PLAN-

#### UNINTERRUPTED VIEWS

• Views of Dubai Skyline, Ras Al Khor Wildlife Sanctuary, Meydan Racecourse, Meydan One Tower, Meydan One Mall and Dubai Creek.