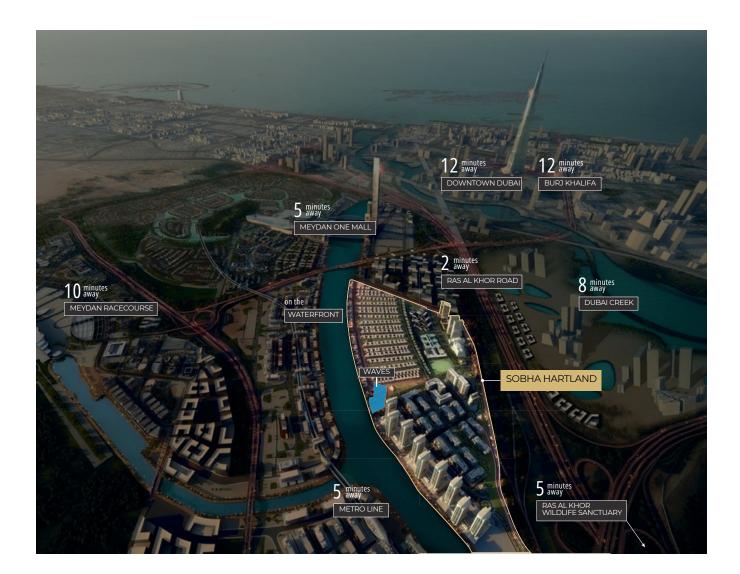

## LOCATION IN THE MASTER PLAN-

Located in MBR City, one of the leading investment destination in Dubai.

A World-class project developed with meticulous precision to deliver the Sobha Signature Quality from inception to completion.

Close proximity to major landmarks: 2 mins from 2 International Schools 12 mins from Downtown Dubai 12 mins from Ras Al Khor Wildlife sanctuary 20 mins from International Airport