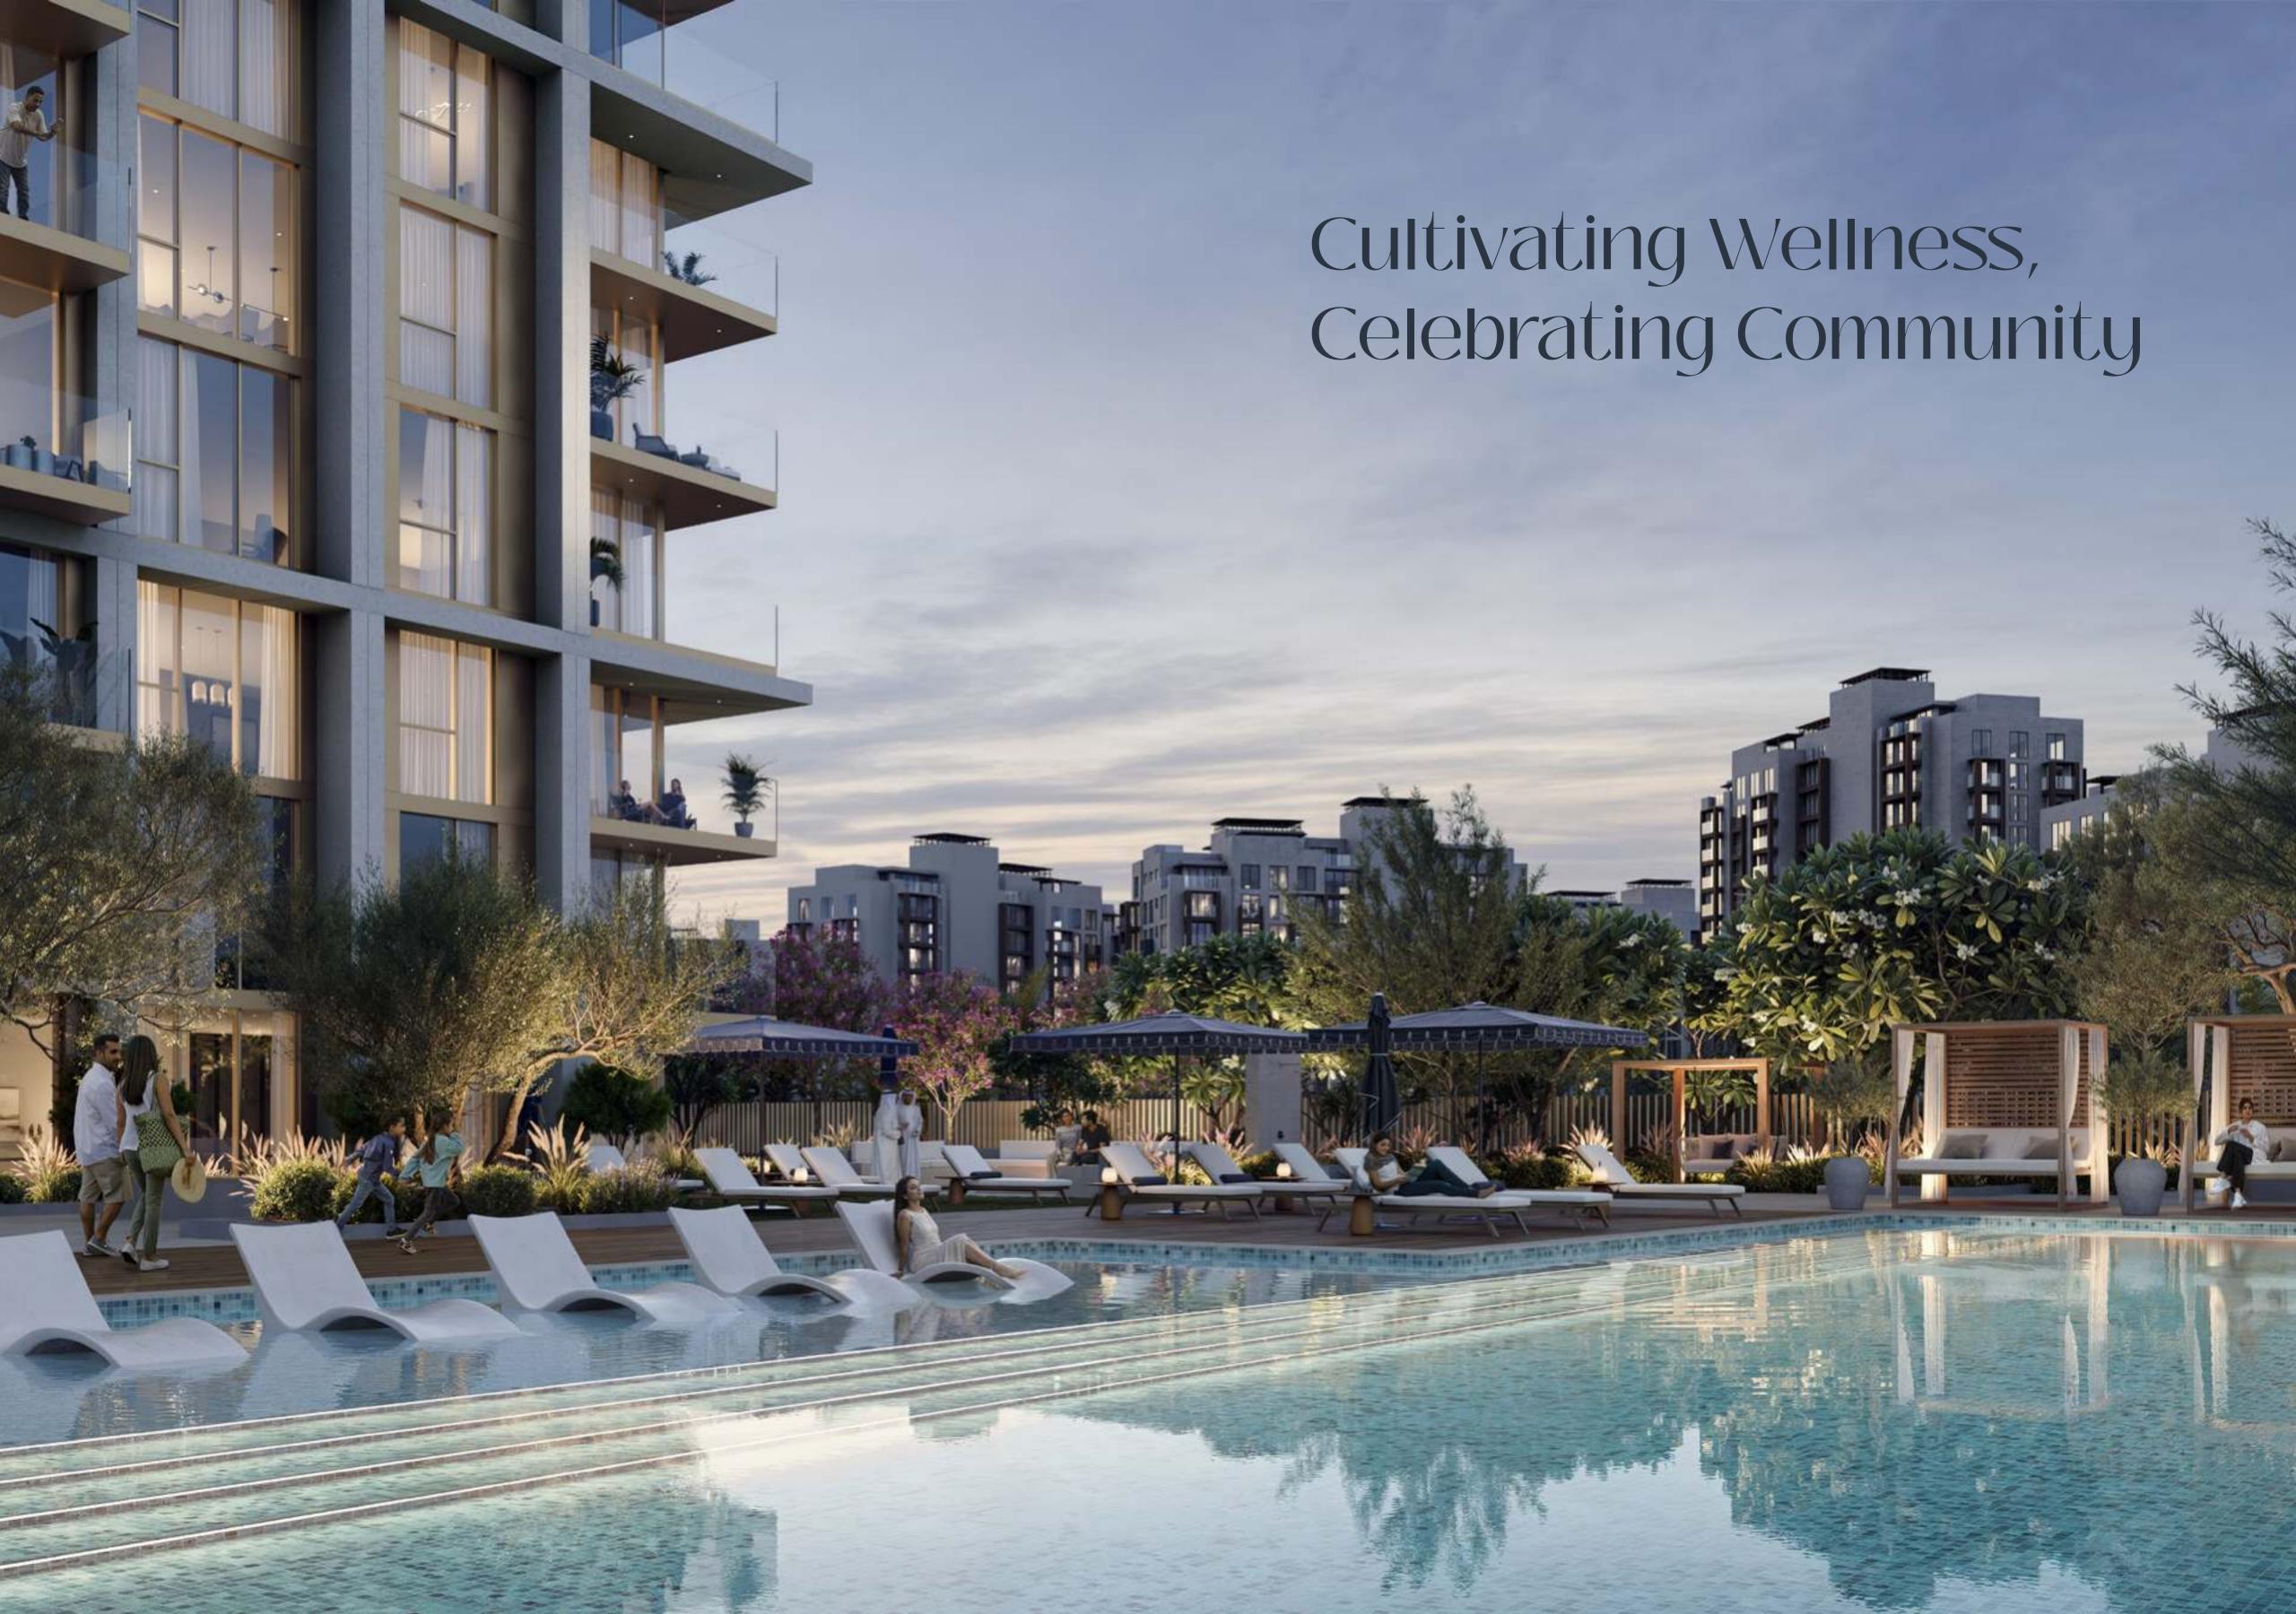

# Catering to Body & Soul

ARLO is equipped with thoughtful amenities that cater to both the body and the soul. The residence features a yoga zone, a multipurpose room, and dedicated areas for reflection and meditation. The fitness centre and pool area are designed to integrate leisure with stunning views, ensuring every activity is imbued with an air of grace.

Multipurpose Room

Fitness Studio

Yoga Zone