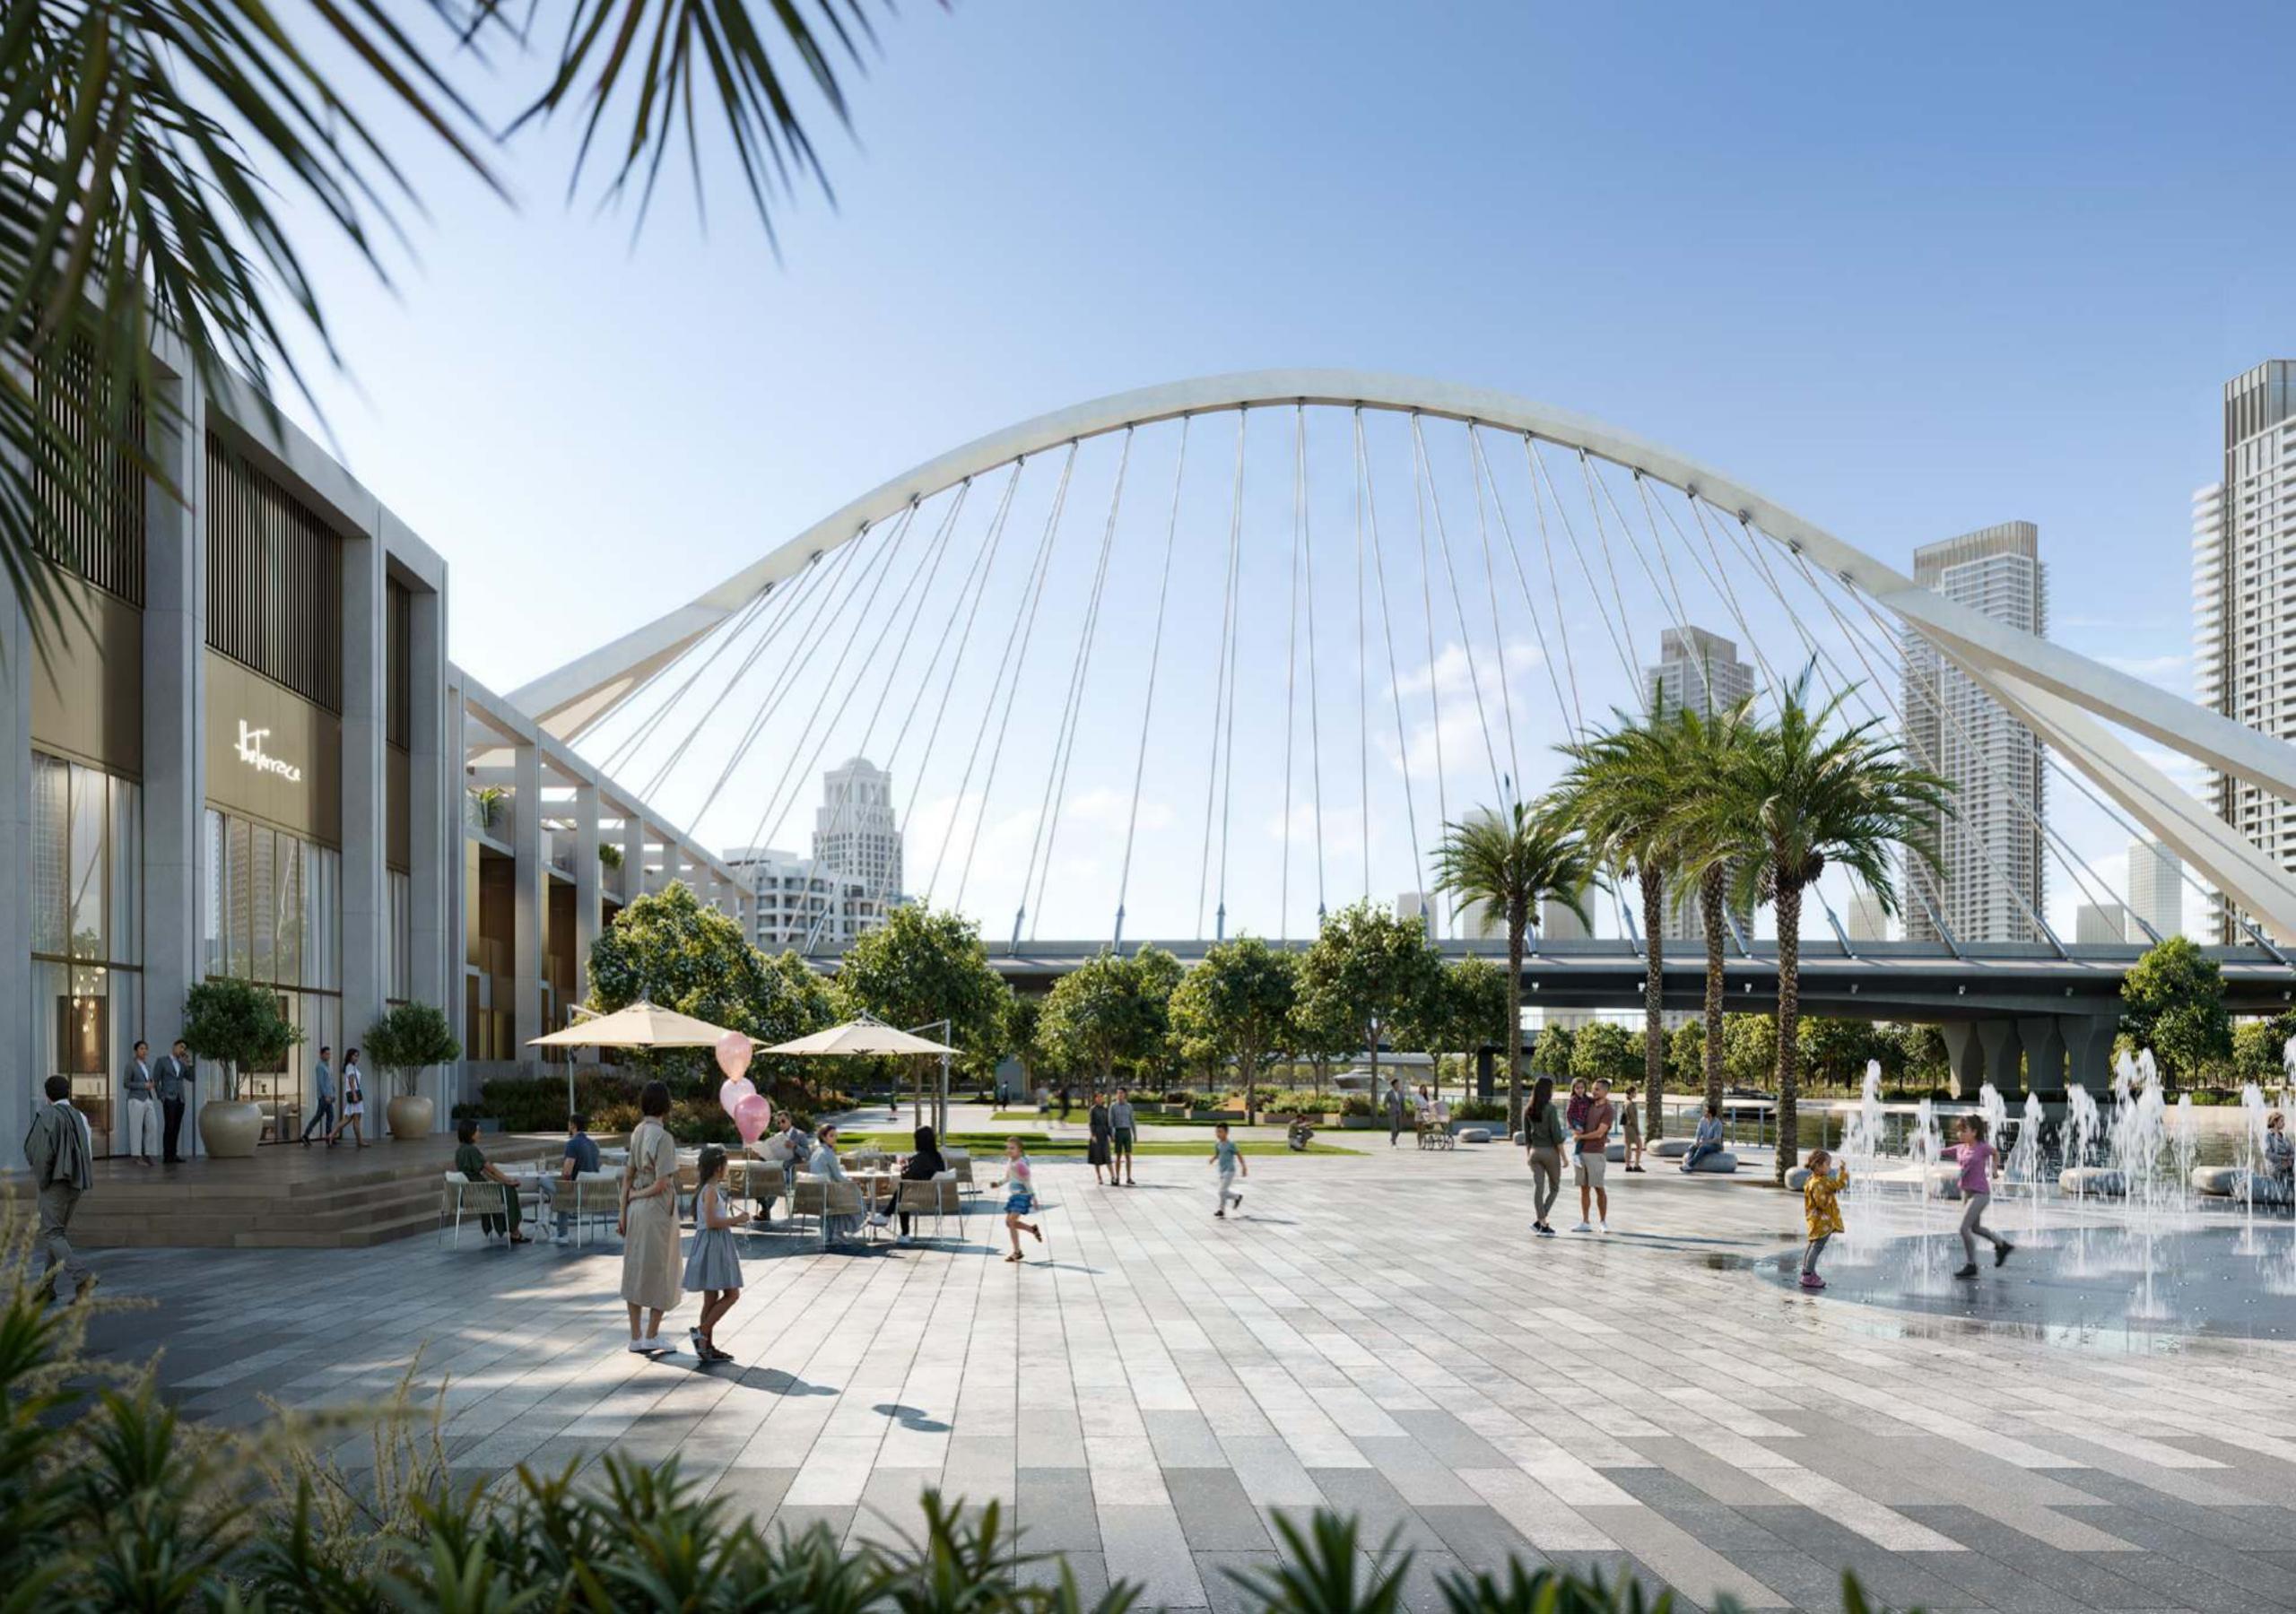

### Viewing Point

Spanning 70 metres over Dubai Creek, the Viewing Point's audacious cantilever grants unmatched vistas of Downtown and the majestic Address Grand towers.

Seamlessly integrated into the Creek's blueprint, this architectural marvel, crafted from painted steel, stands as a bustling nexus for sightseers. Elevated, panoramic, and buzzworthy, it's Dubai's newest sunset rendezvous, open for all to revel in.