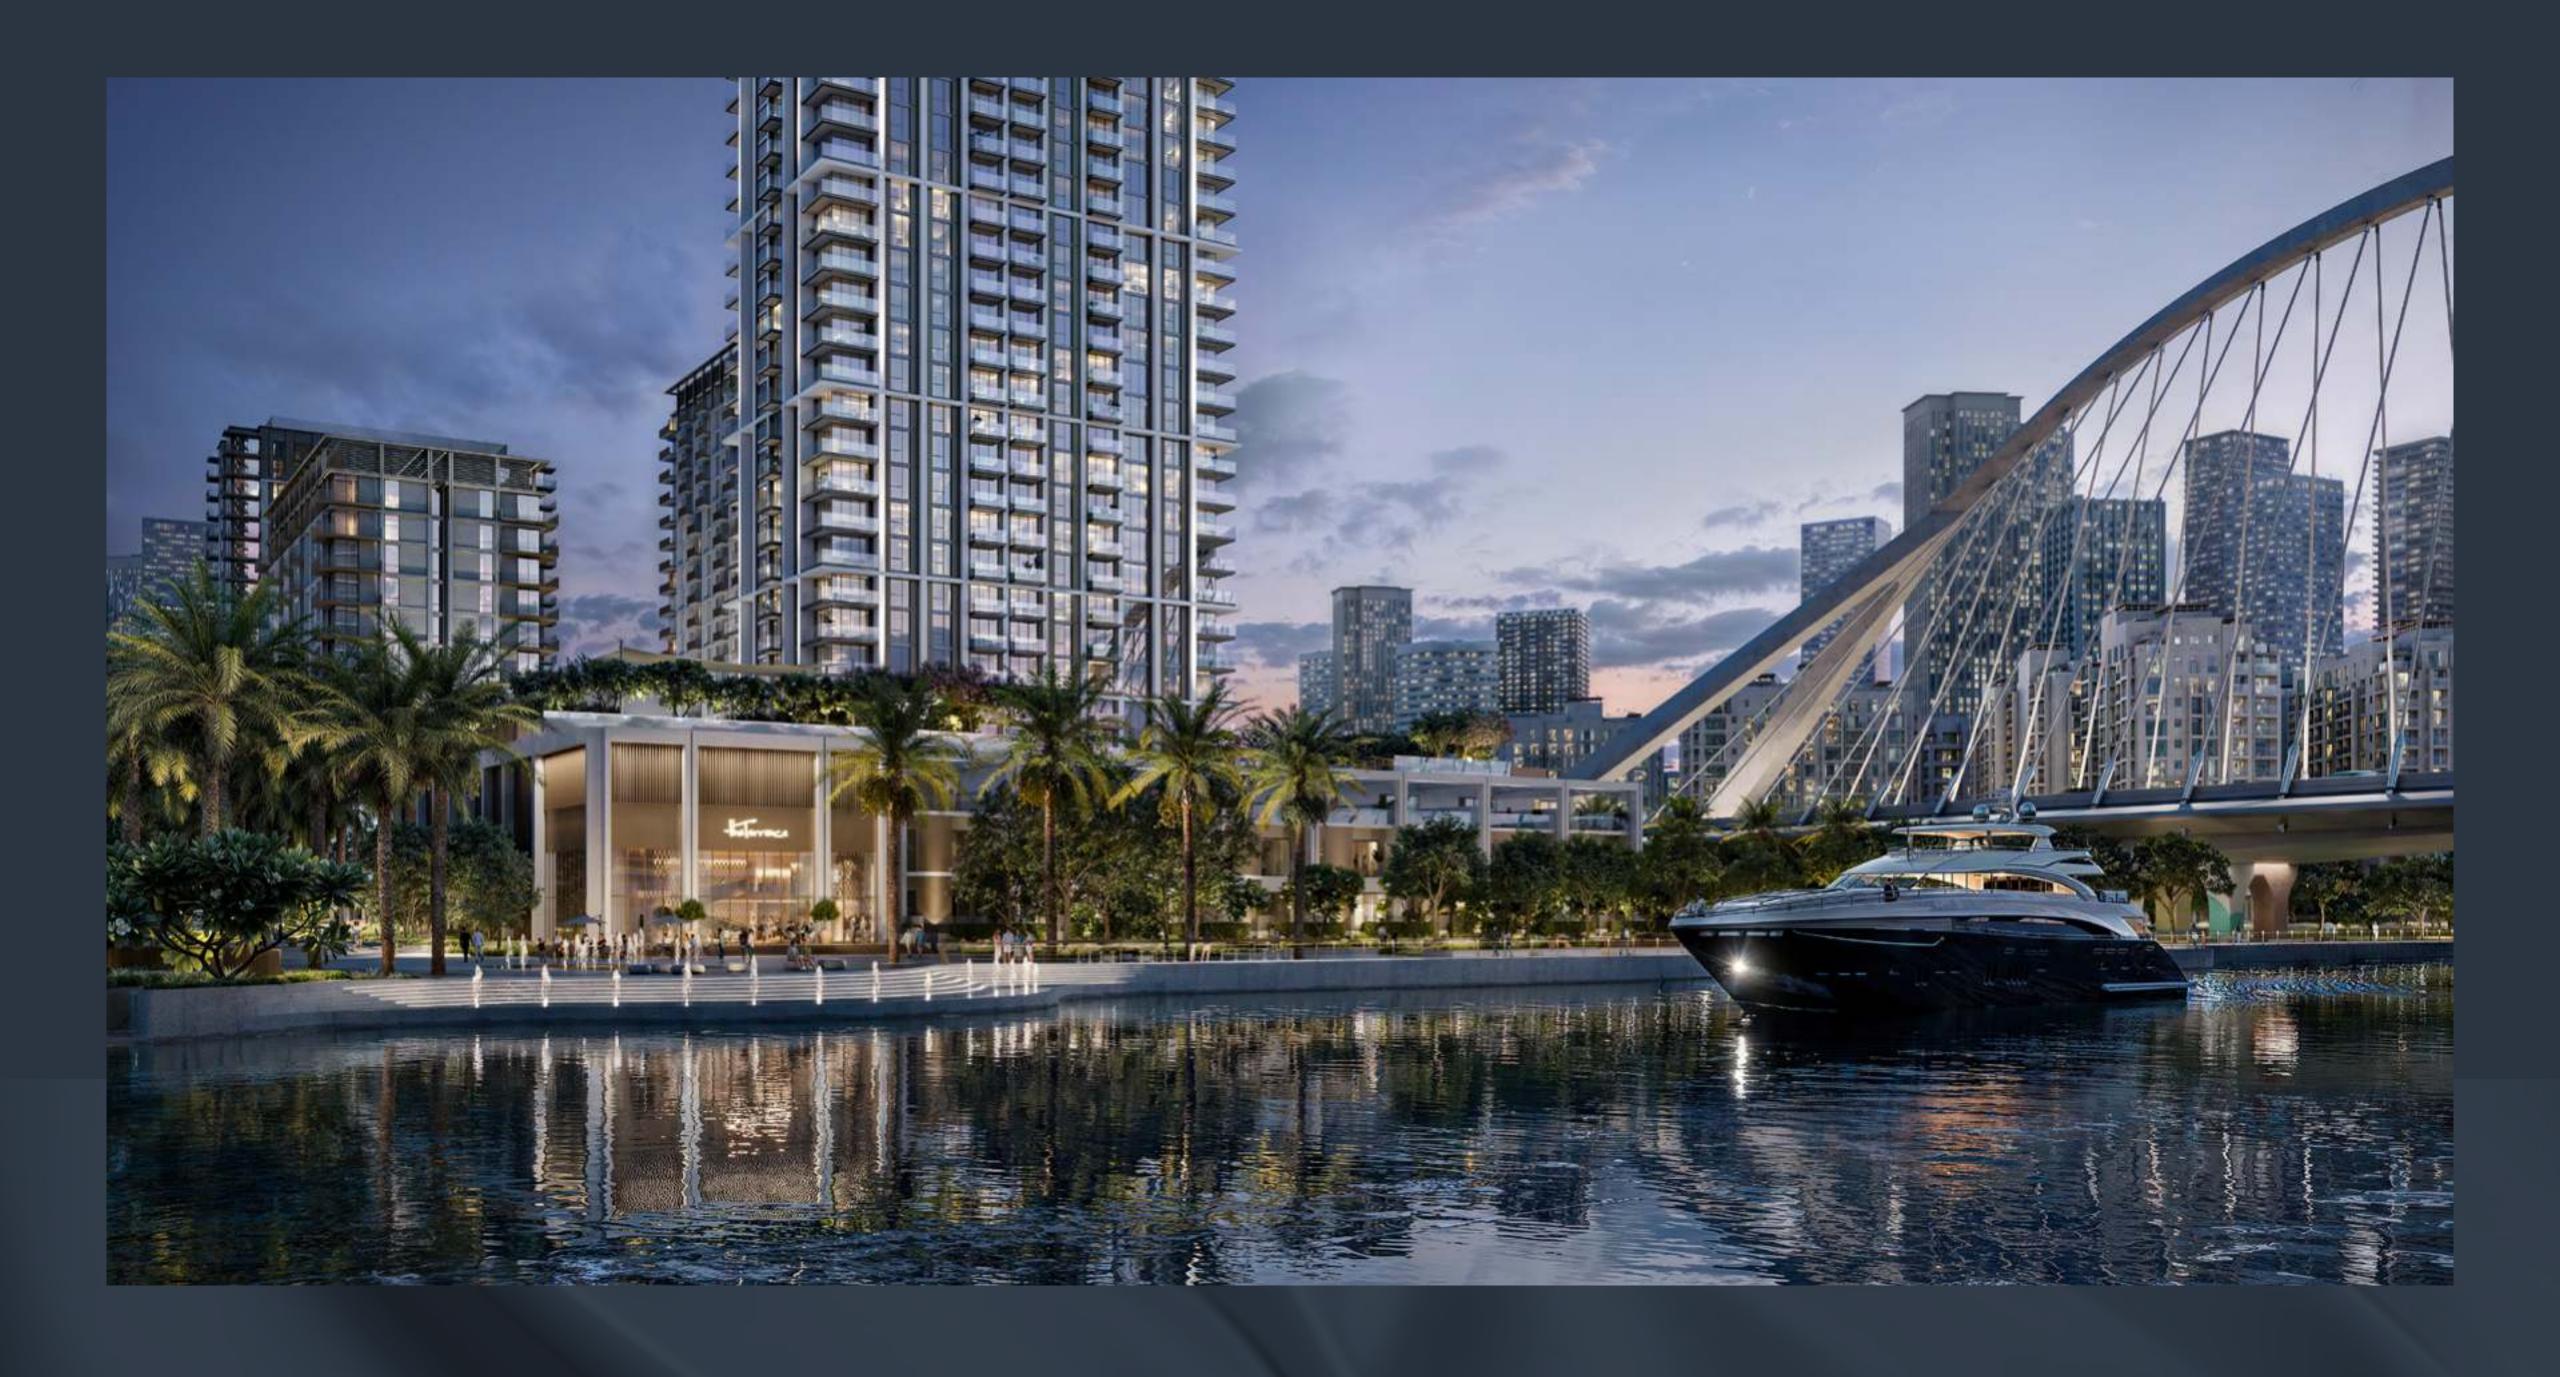

### Dubai Creek Harbour

Dubai Creek Harbour is an ultra-modern, stylish, and pedestrian-friendly neighbourhood that integrates with Dubai's sustainable urban character.

Situated along the historic Dubai Creek, Dubai Creek Harbour consists of 7.4 million sqm of residential space and 500,000 sqm of parks & open spaces with a viable mix of retail, business, recreation, and community facilities, all within walking distance.

### Redefining Life in the City

ARLO is nestled in a special district near Creek Beach, ideal for those looking for an active way of life. Explore the scenic waterfront promenade, enjoy play areas and an adventure playground, and go on thrilling adventures at the cycling track and skate park. Sports courts await your competitive spirit, and connections to the RTA ferry terminal and metro station promise seamless mobility.

### Enriching Experiences

ARLO is perfectly positioned to offer both the serene retreat of natural surroundings and the convenience of urban life. Its proximity to the vibrant creek promenade ensures residents enjoy immediate access to waterfront dining and shopping, enhancing everyday life with picturesque views and a lively atmosphere.

#### Harbour Promenade

Explore a bustling promenade, and an impressive skyline as you sit back and relax on the Harbour Promenade's observation deck.
Set sail across Dubai Creek's glistening waters and take in the city's cityscape from a unique vantage point. Enjoy a wonderful meal while taking in the breathtaking views between shopping and boating.

### Creek Marina

With a wide variety of retail, dining, and recreational options, Creek Marina never slows down. Landscaped pedestrian walkways offer stunning views of Downtown Dubai at dusk, while worldclass art pieces add another layer to the trendsetting lifestyle.