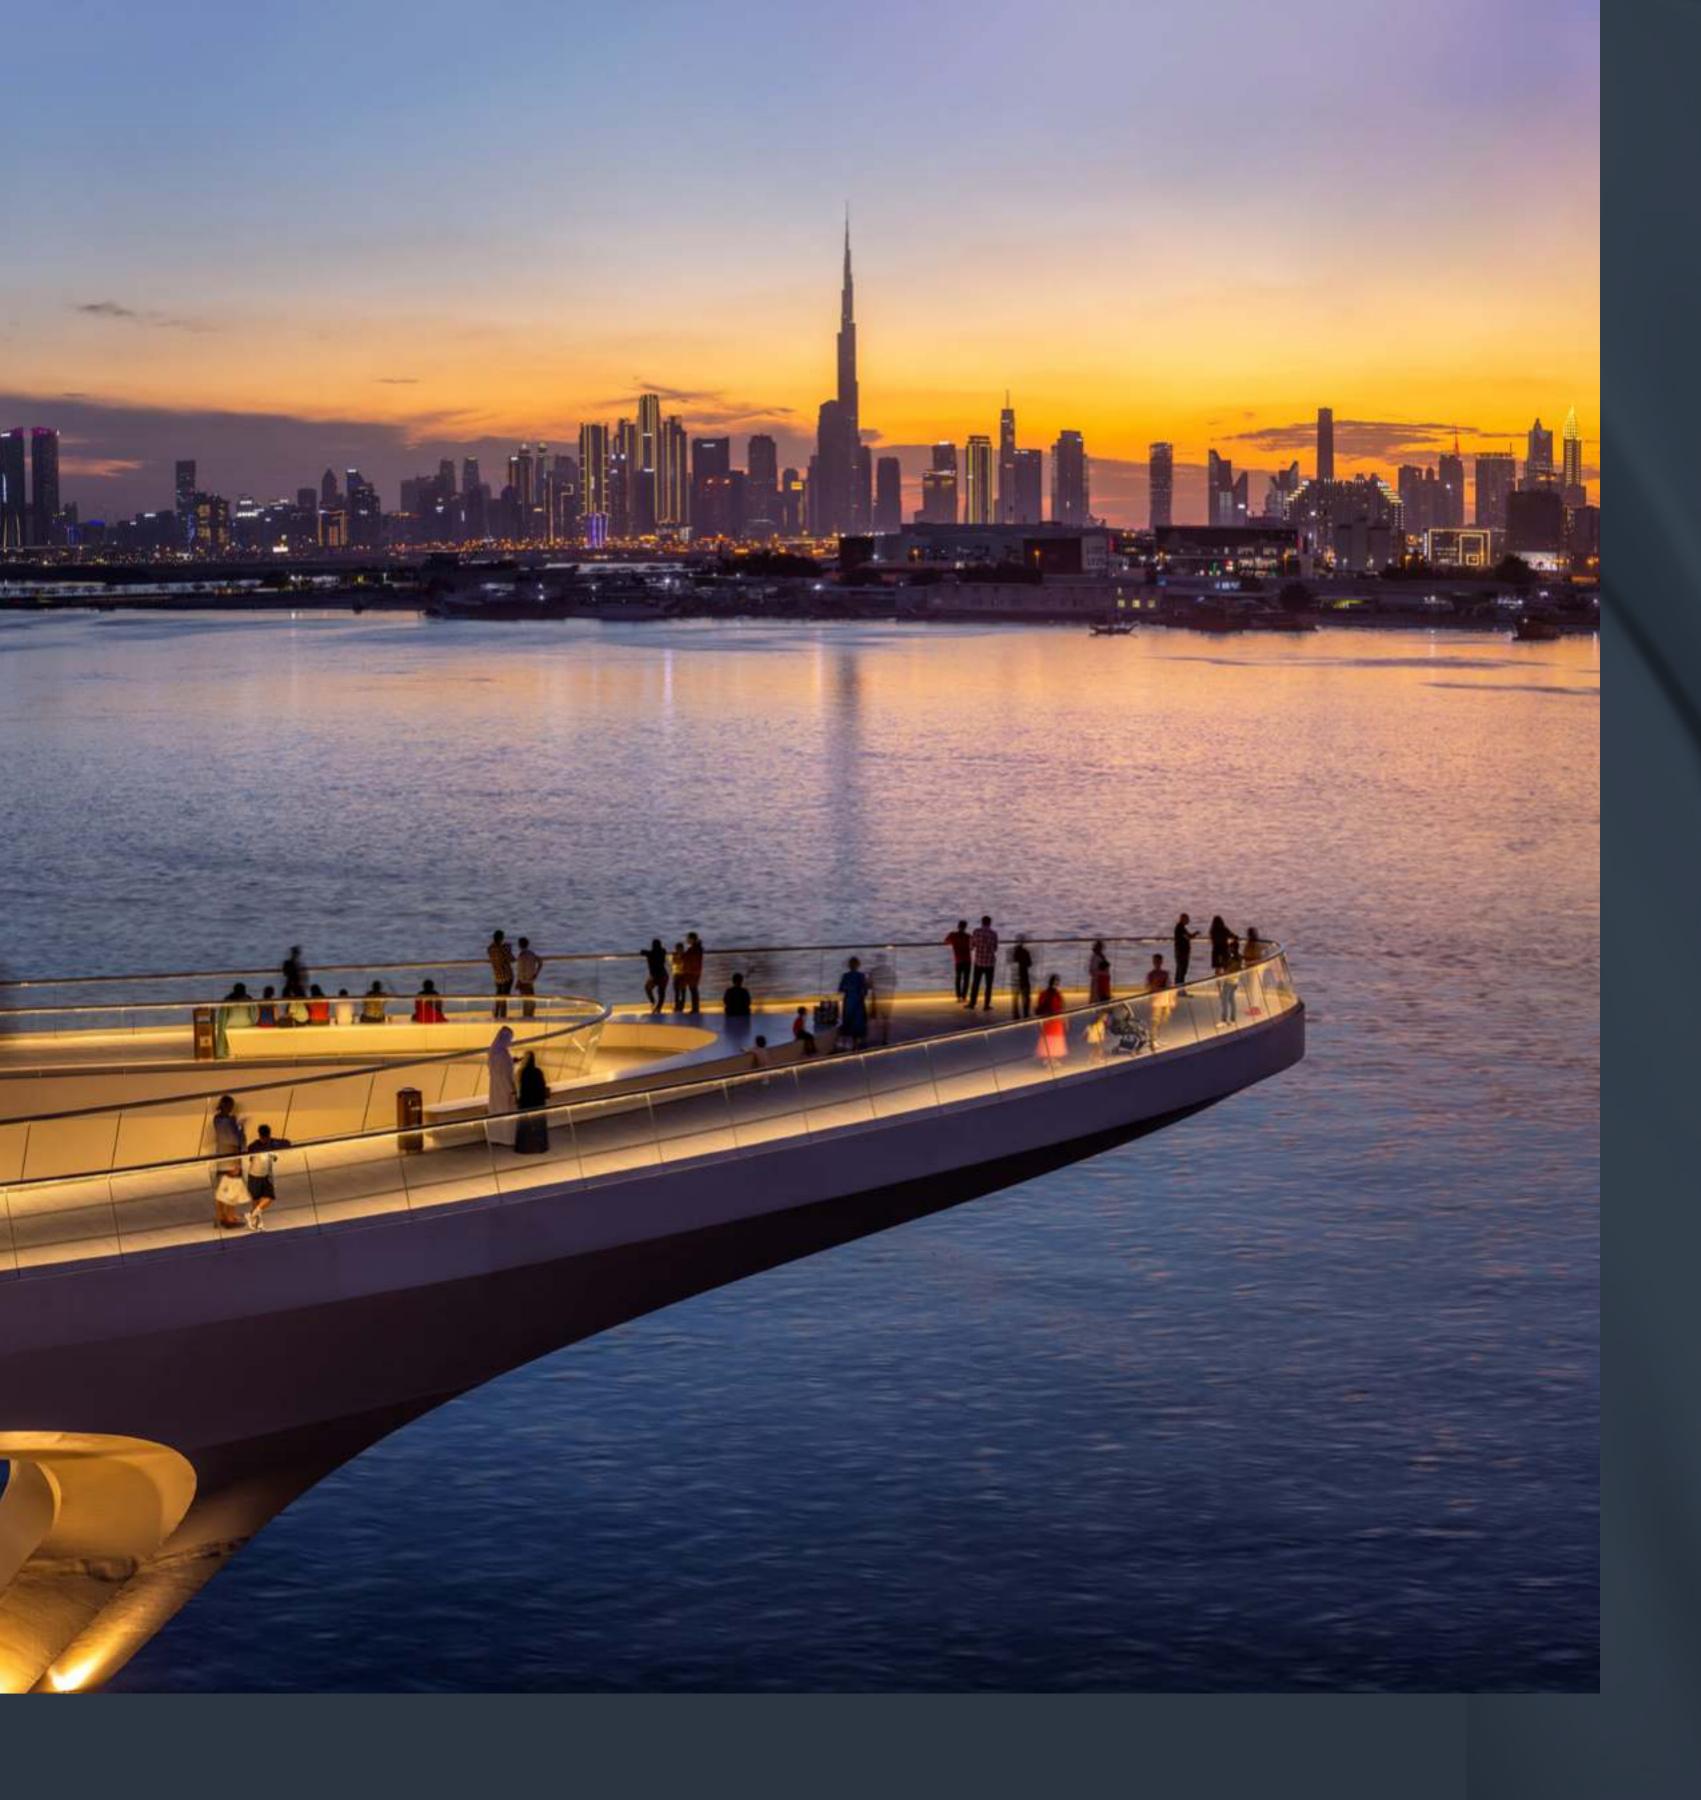

### Viewing Point

Spanning 70 metres over Dubai Creek, the Viewing Point's audacious cantilever grants unmatched vistas of Downtown and the majestic Address Grand towers.

Seamlessly integrated into the Creek's blueprint, this architectural marvel, crafted from painted steel, stands as a bustling nexus for sightseers. Elevated, panoramic, and buzzworthy, it's Dubai's newest sunset rendezvous, open for all to revel in.