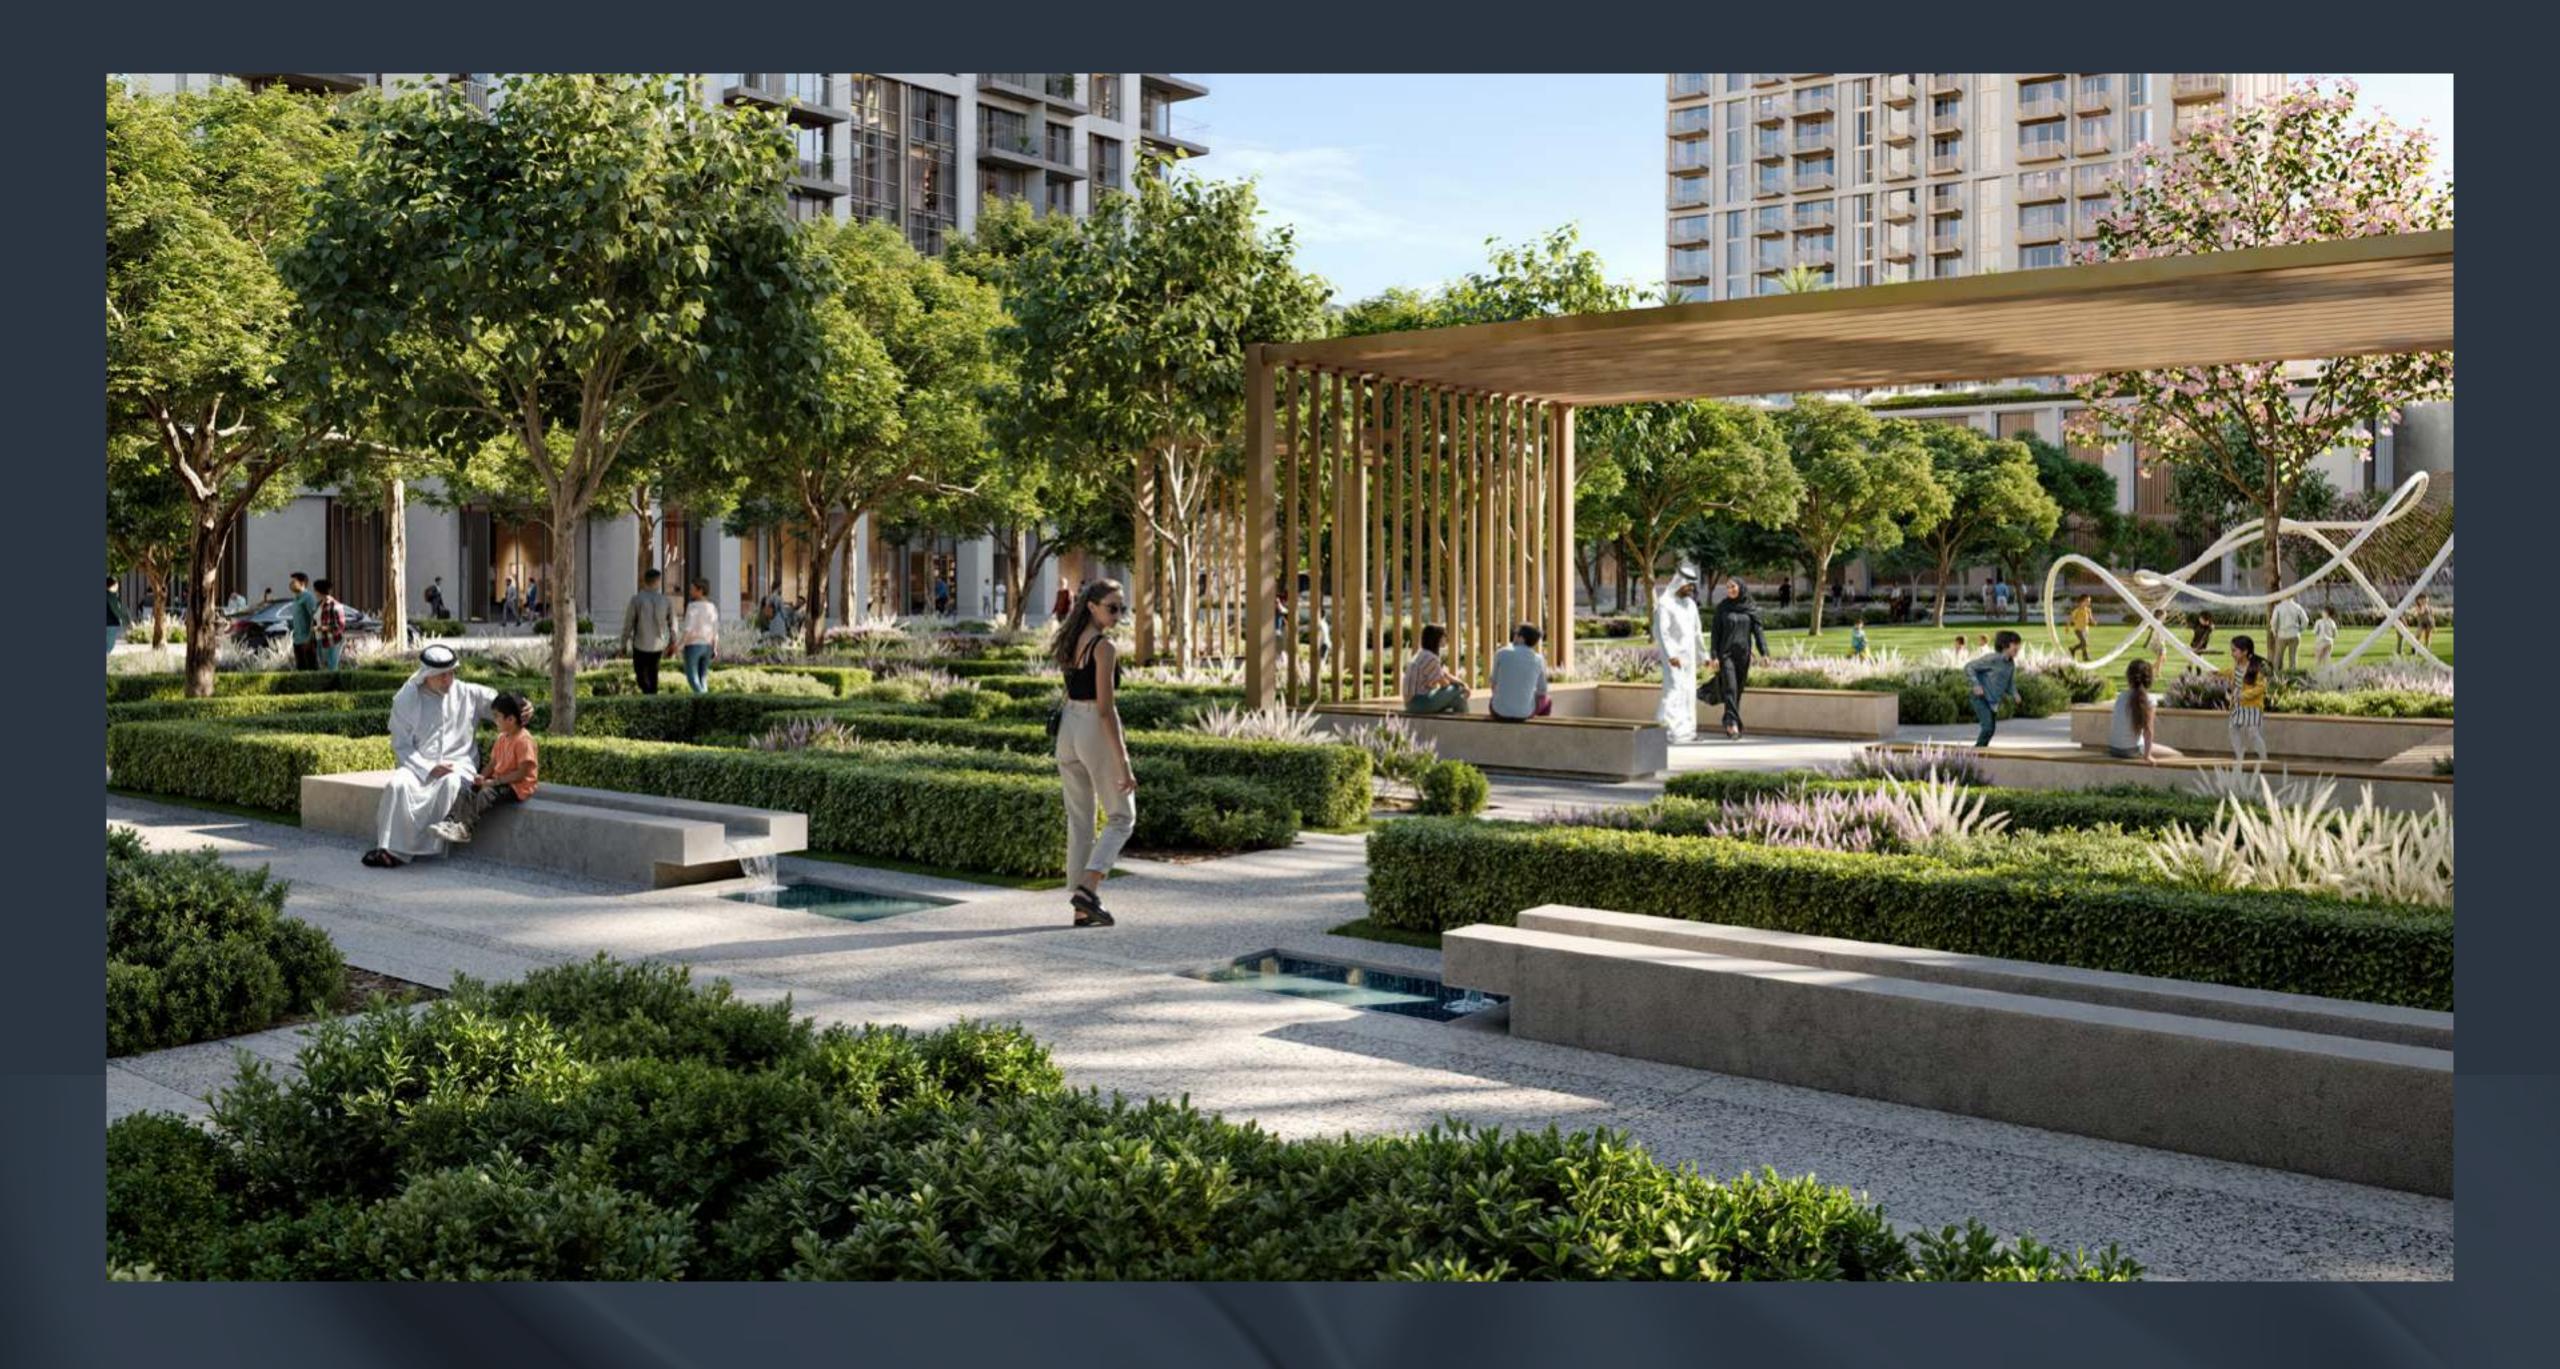

### Central Park

The heart of island living, Dubai Creek Harbour's Central Park offers residents a tranquil refuge to unwind, first-class amenities to enjoy, and wide-open spaces to discover. With a total area of six football fields, Dubai's Central Park is one of the largest parks in the emirate and offers a variety of activities for the whole family.

Kids' Play Area

Skating Areas

Lawn
Amphitheatre

Fitness Plaza