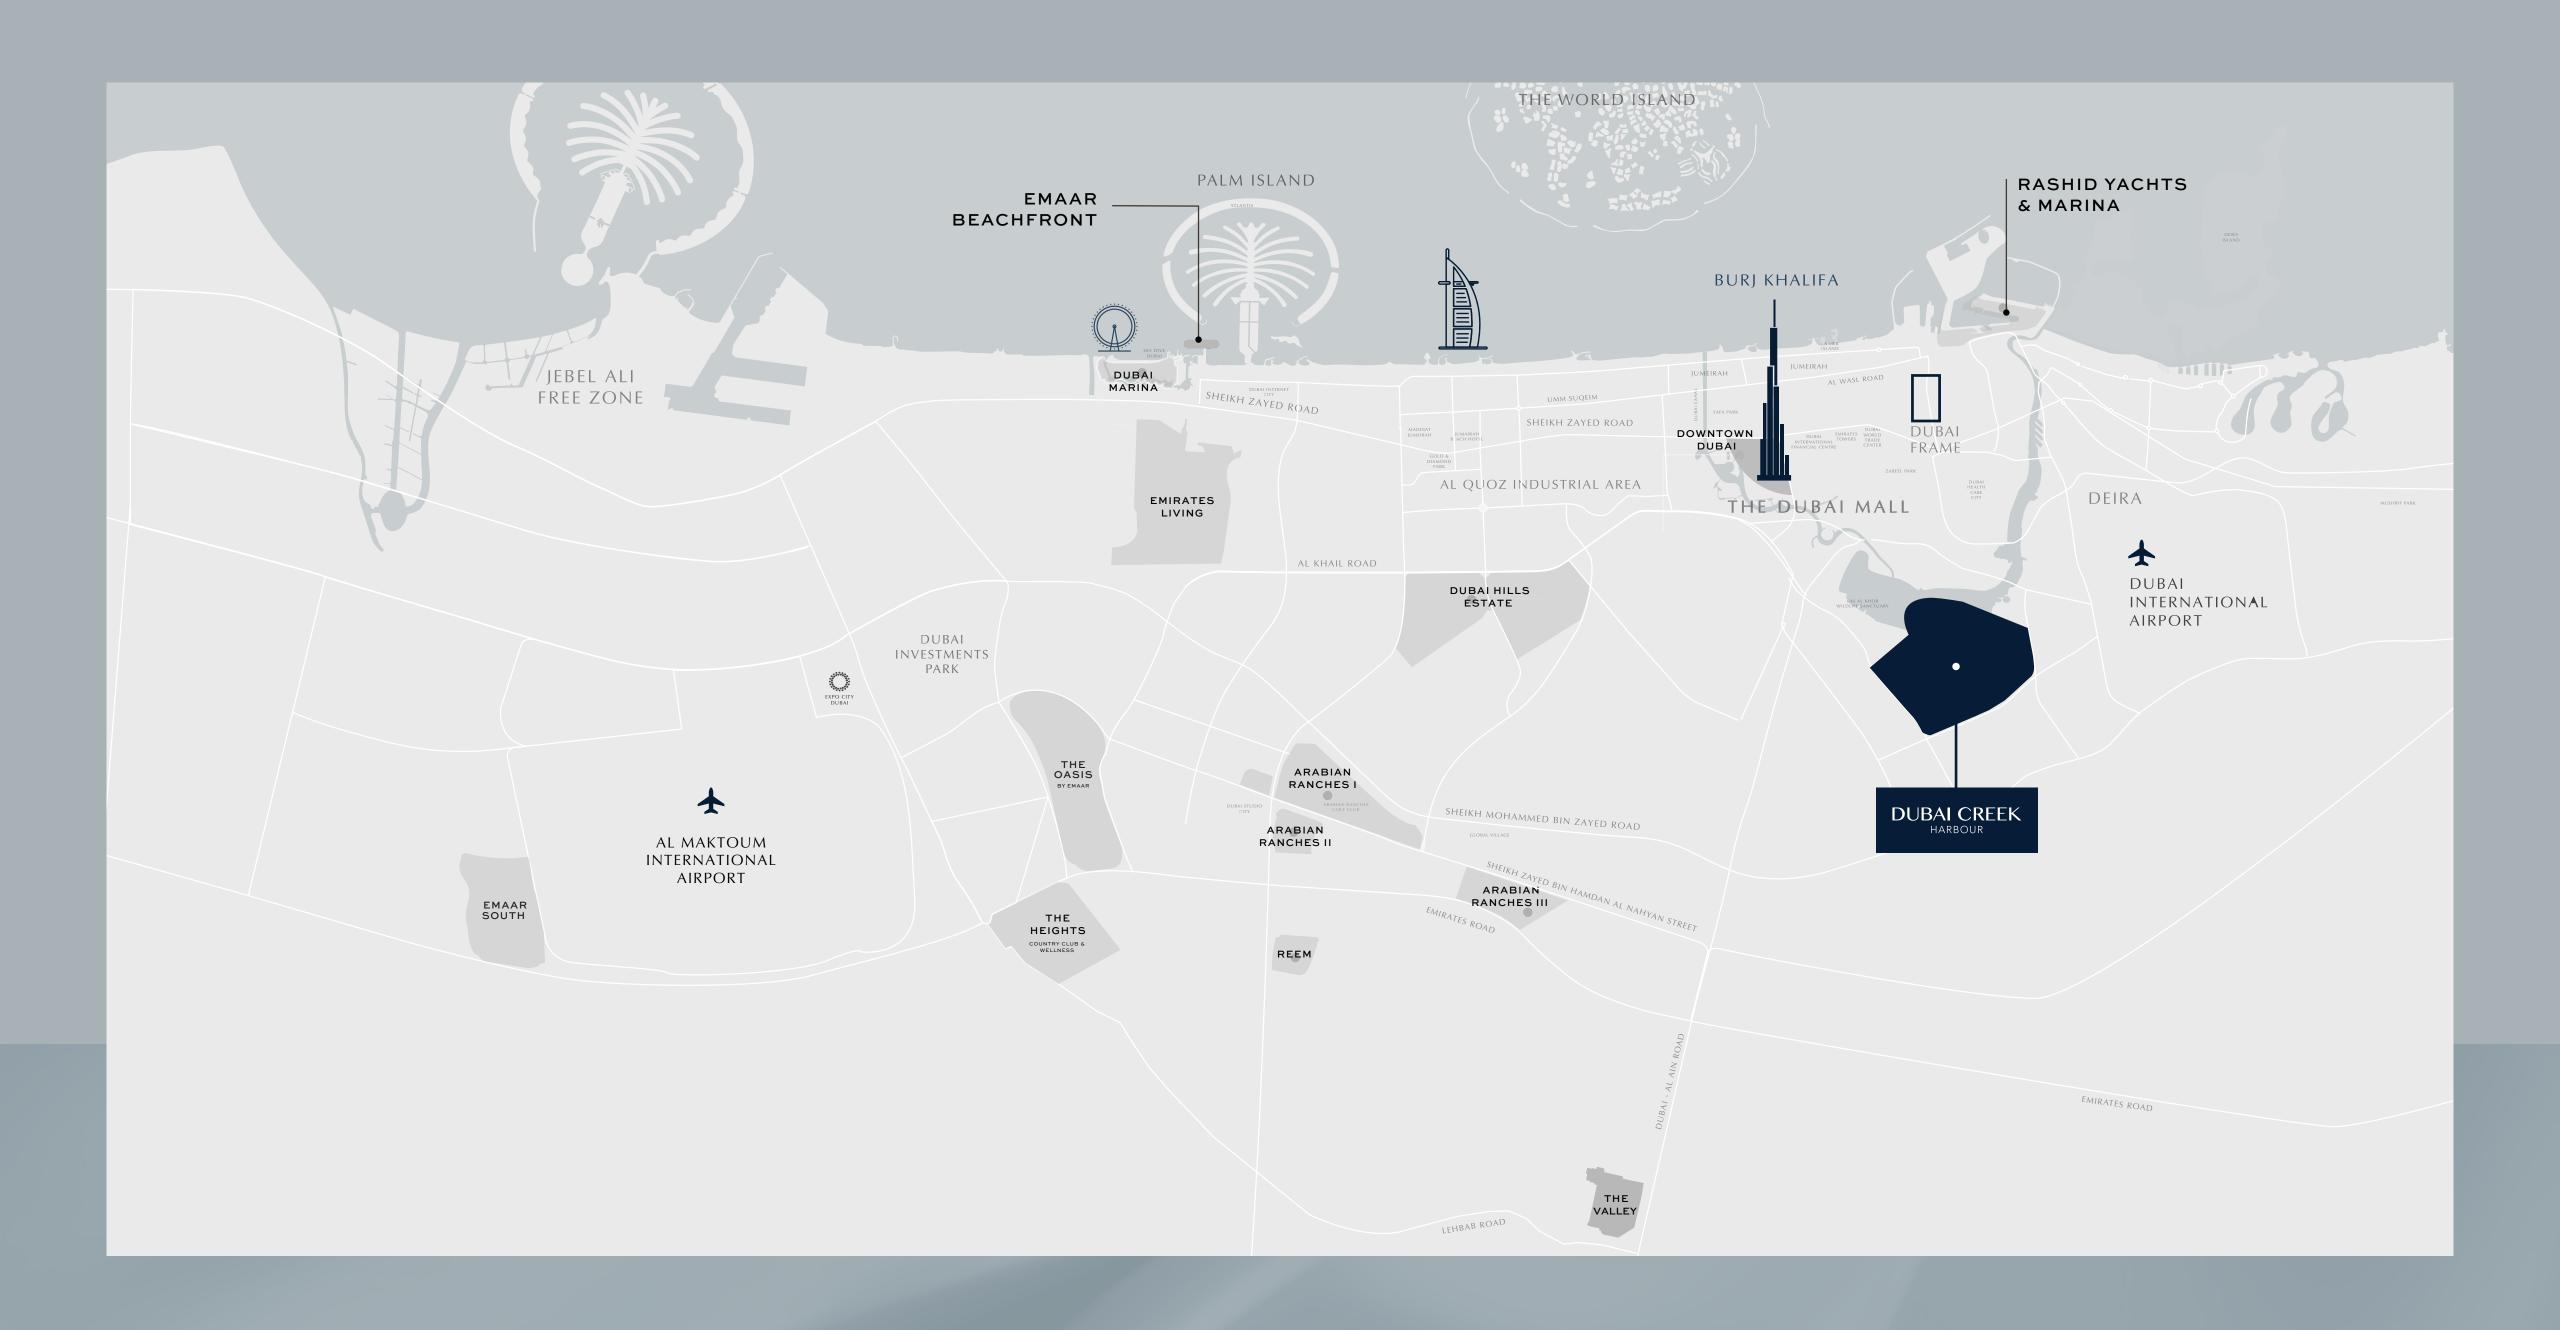

### Dubai Creek Harbour

Dubai Creek Harbour is an ultra-modern, stylish, and pedestrian-friendly neighbourhood that integrates with Dubai's sustainable urban character.

Situated along the historic Dubai Creek, Dubai Creek Harbour consists of 7.4 million sqm of residential space and 500,000 sqm of parks & open spaces with a viable mix of retail, business, recreation, and community facilities, all within walking distance.

With endless amenities, diverse recreational opportunities and a community filled with funloving, like-minded people, there is something for everyone.

Close to Everything, Far From Ordinary

40 mins
Al Maktoum Int'l Airport