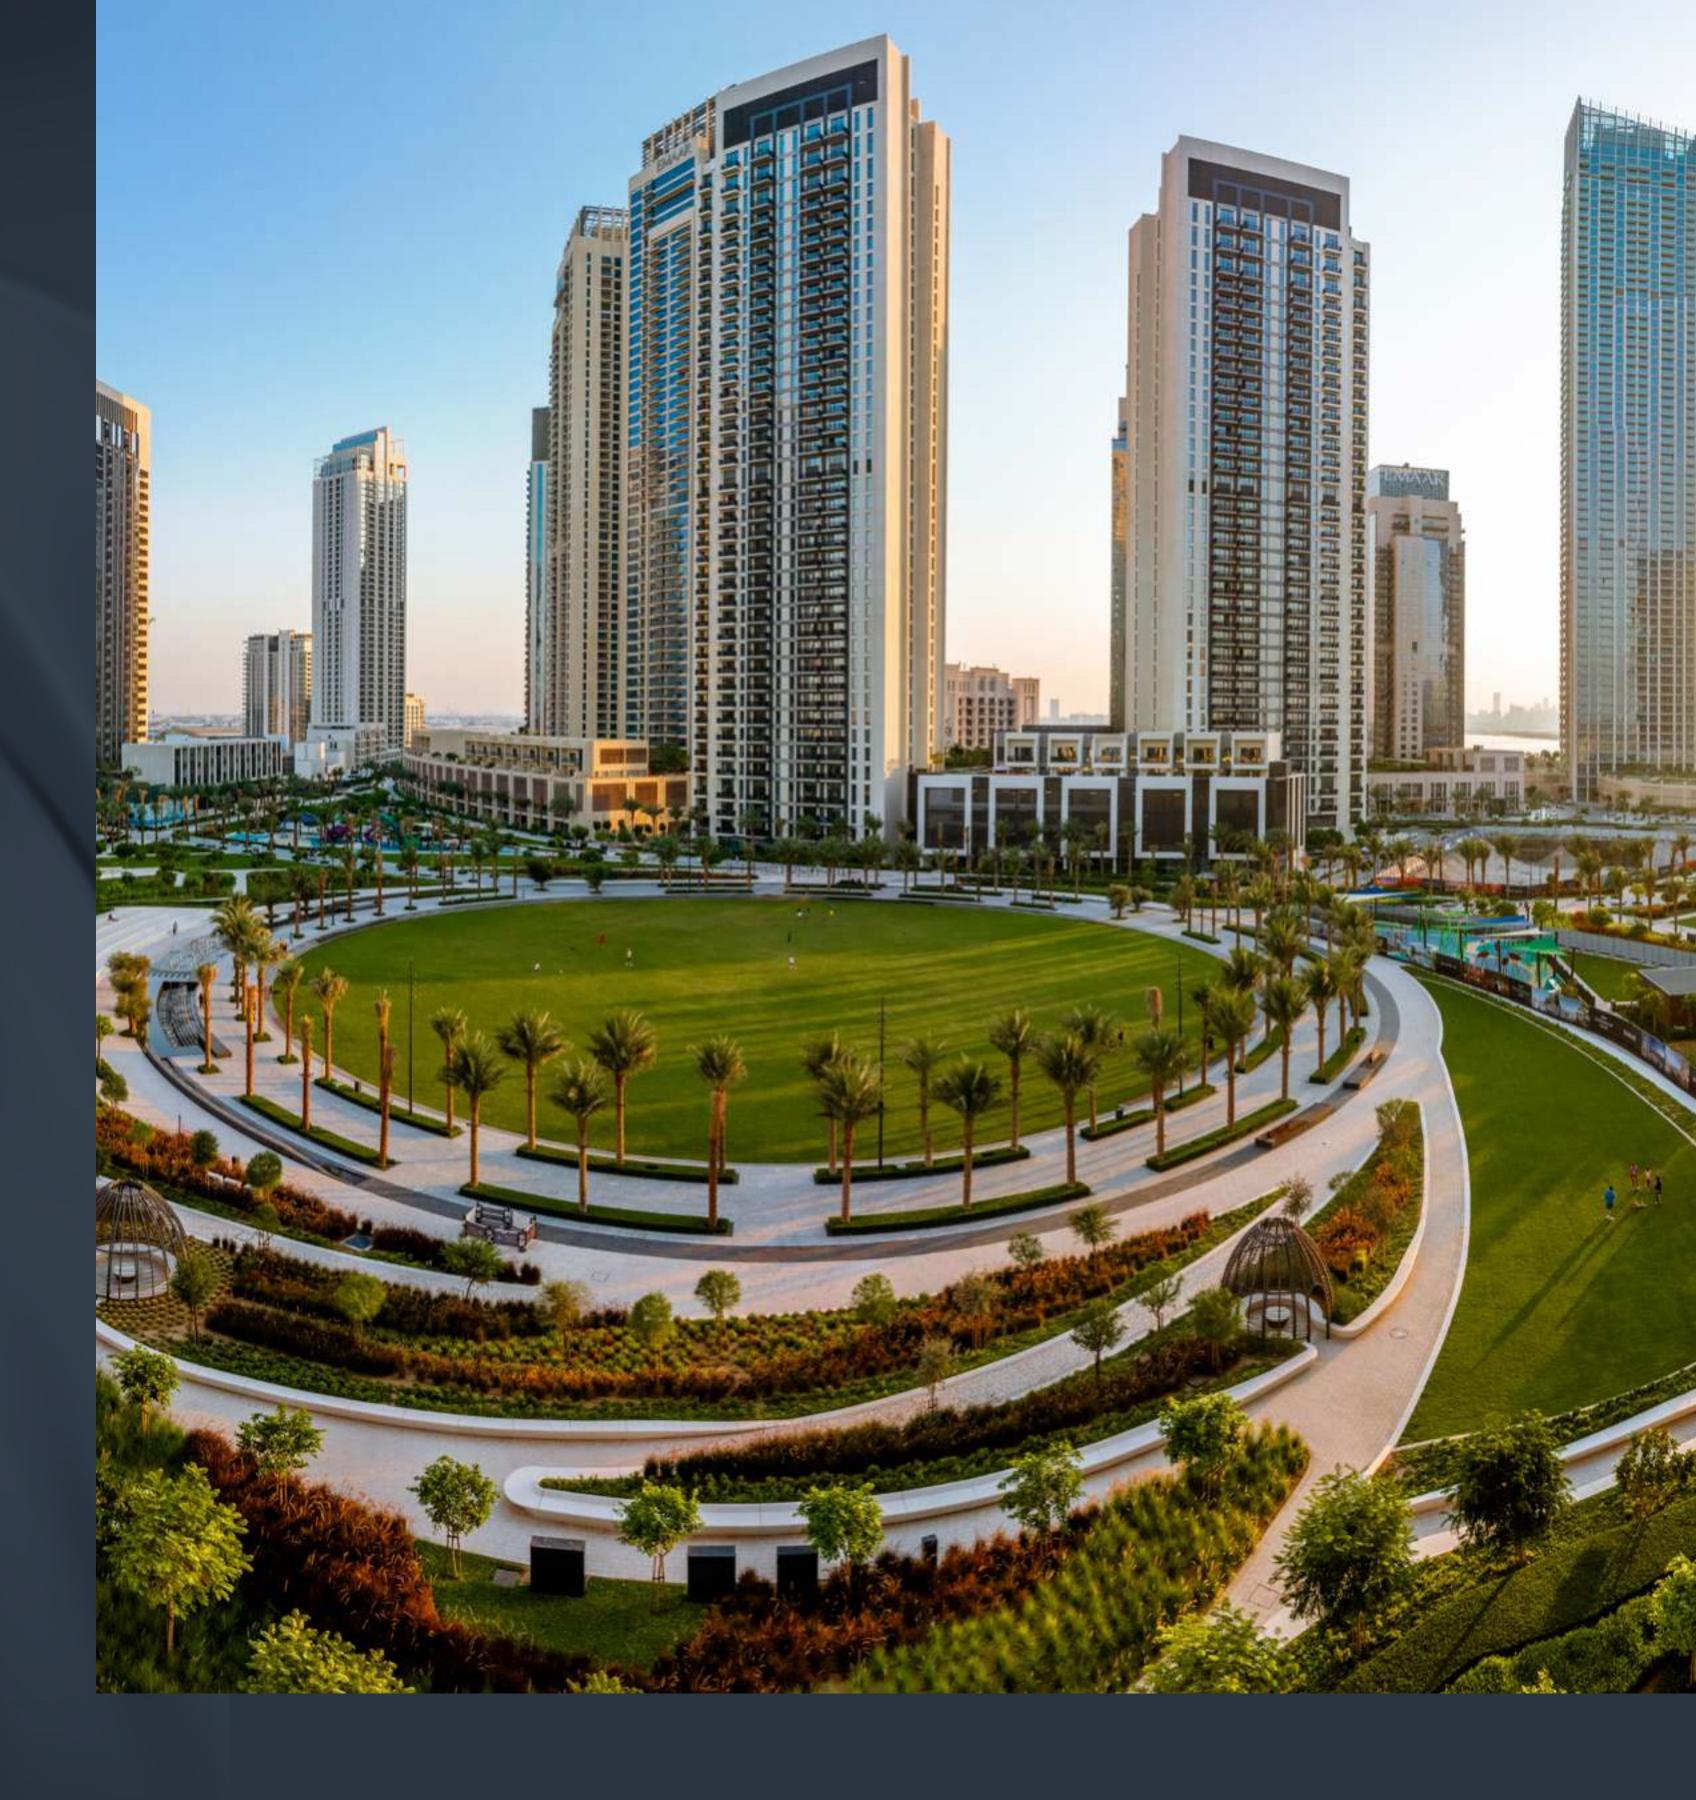

### Central Park

The heart of island living, Dubai Creek Harbour's Central Park offers residents a tranquil refuge to unwind, first-class amenities to enjoy, and wide-open spaces to discover. With a total area of six football fields, Dubai's Central Park is one of the largest parks in the emirate and offers a variety of activities for the whole family.

Kids' Play Area

Skating Areas

Lawn
Amphitheatre

Fitness Plaza