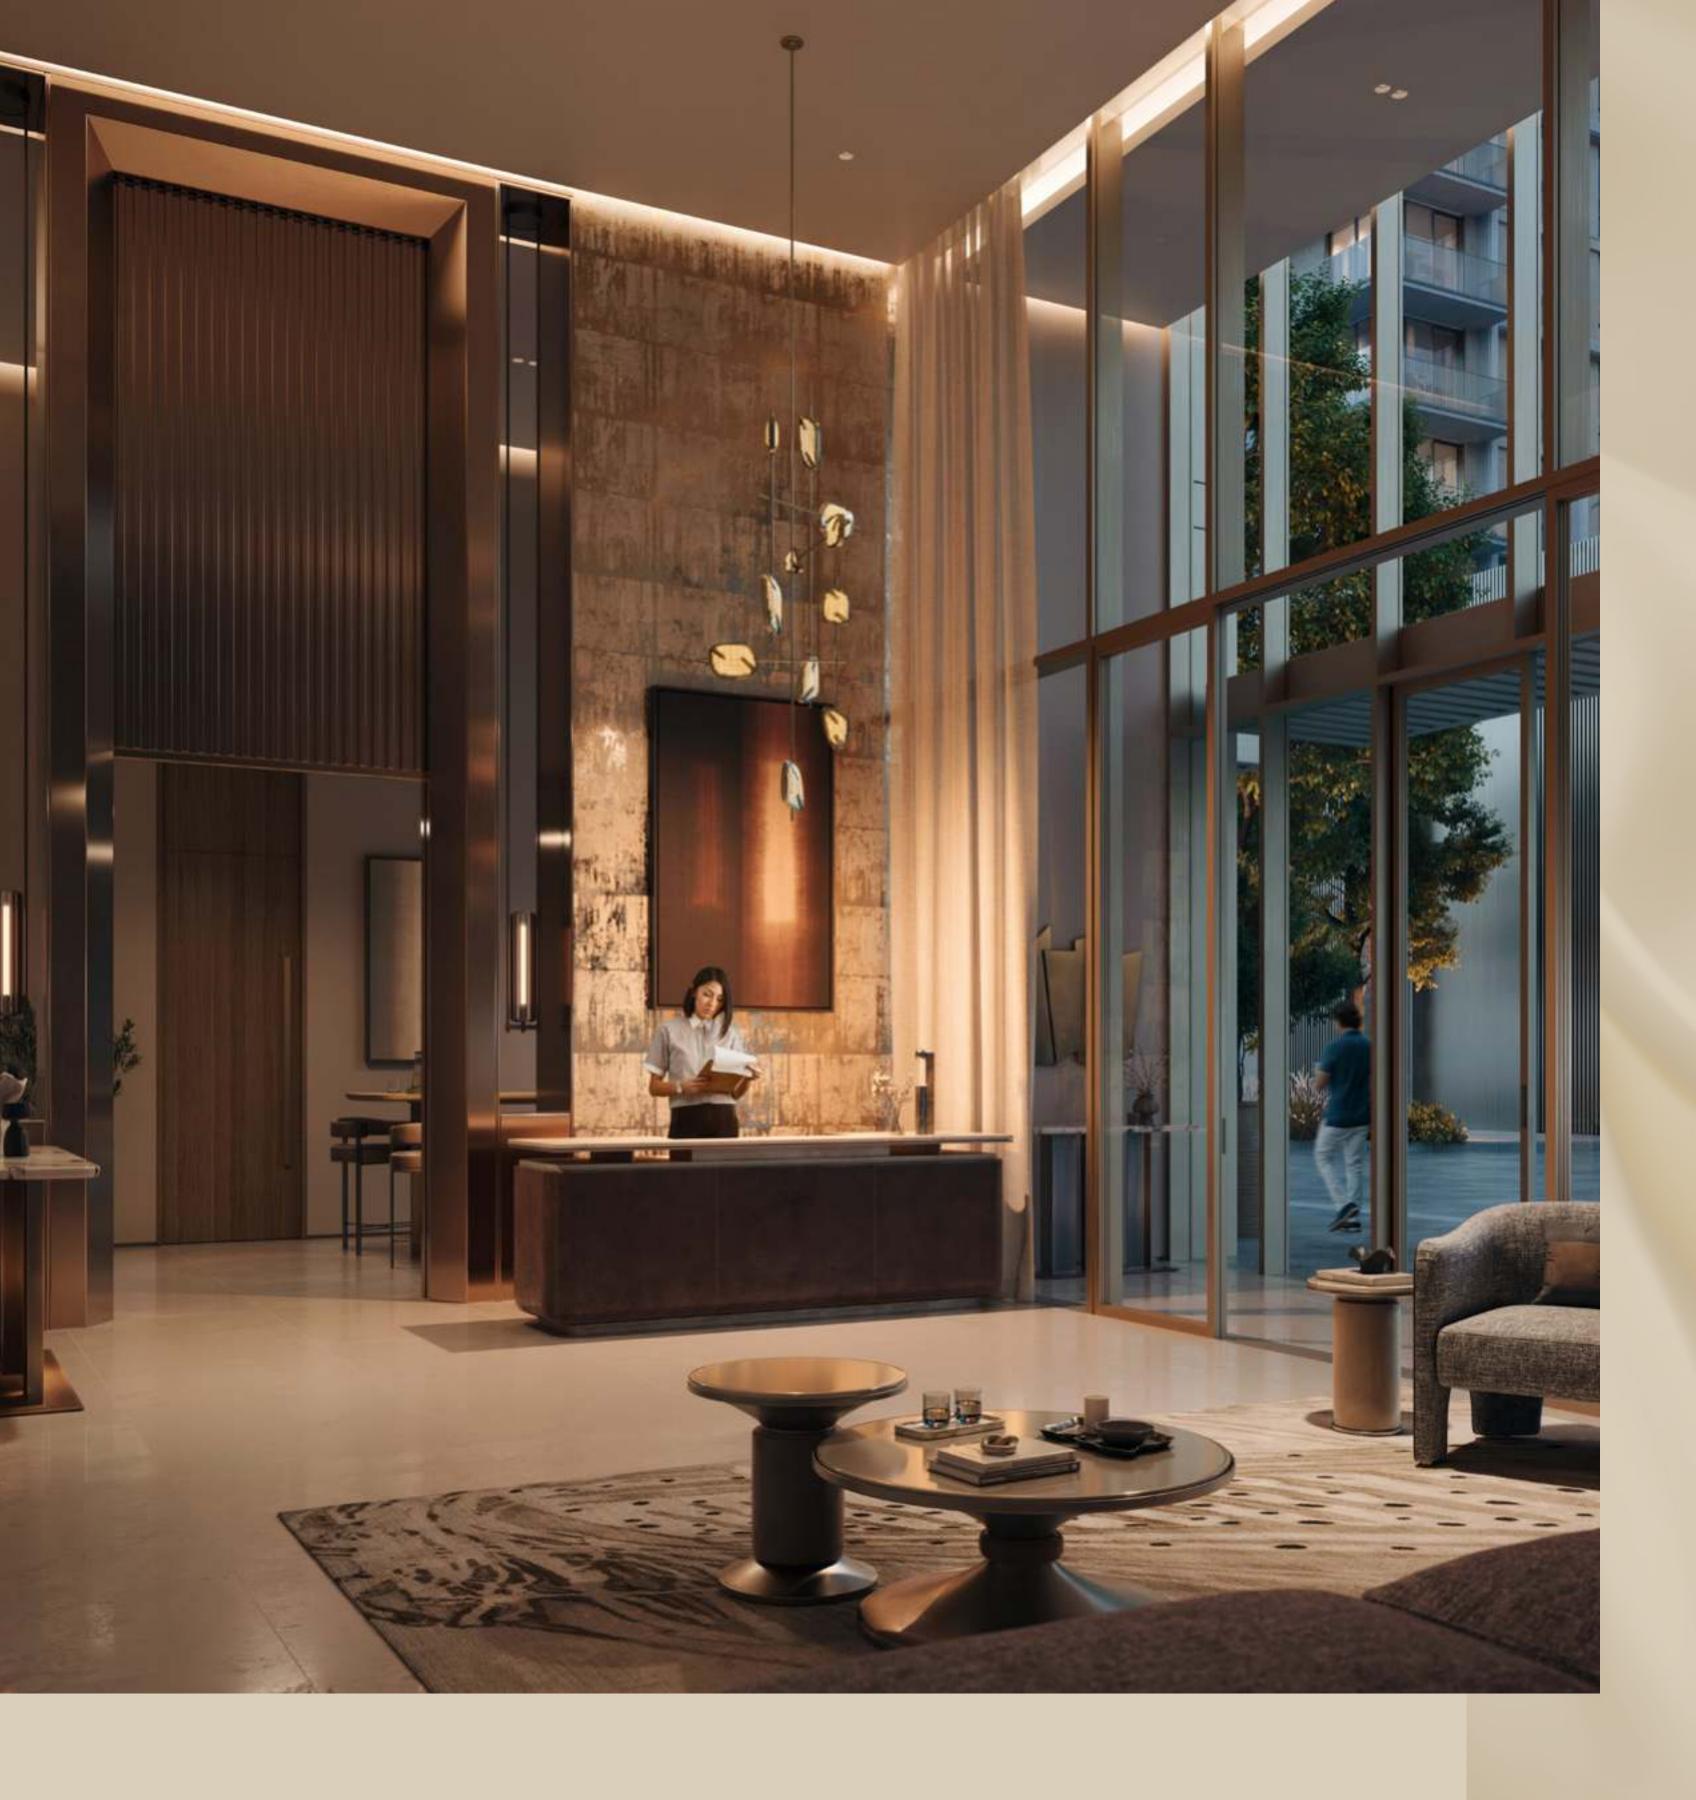

### Meticulous Details

Inside ARLO, the interiors reflect an inspired vision of industrial elegance captured through minimalist aesthetics, balanced by luxurious natural materials. Each unit is fitted with sophisticated fixtures and finishes — from the kitchens to the bedrooms and bathrooms.

The high ceilings in communal areas enhance the sense of openness, creating welcoming spaces that are both functional and aesthetically pleasing.