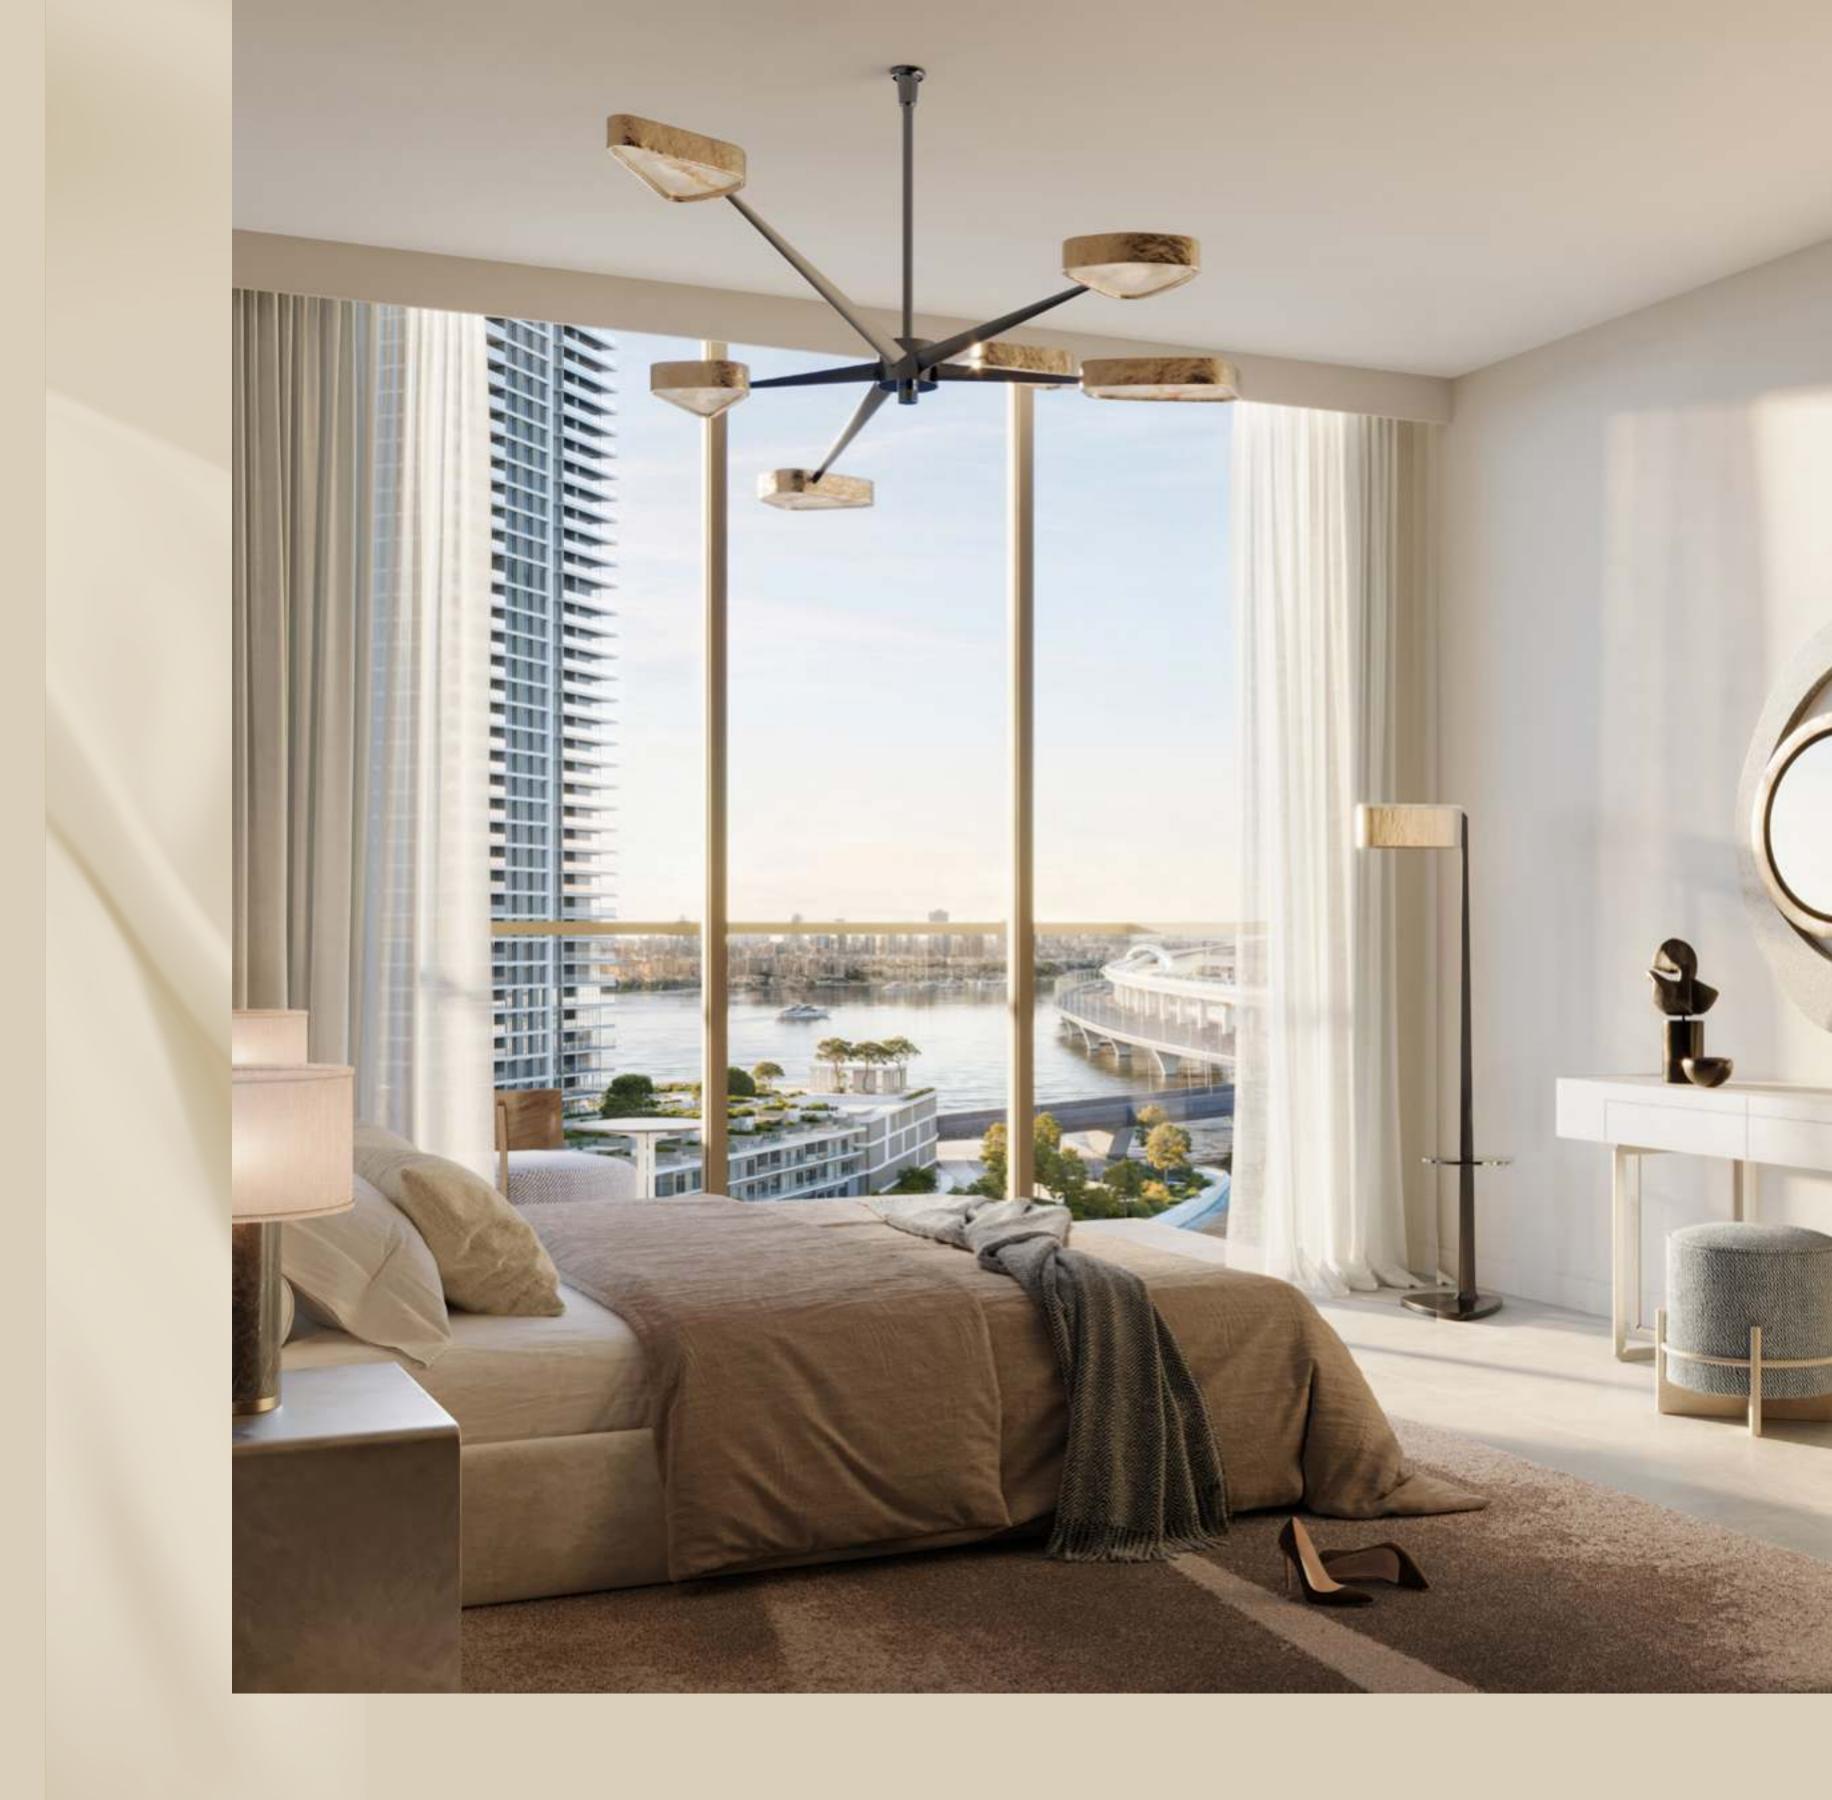

### Meticulous Details

Inside ARLO, the interiors reflect an inspired vision of industrial elegance captured through minimalist aesthetics, balanced by luxurious natural materials. Each unit is fitted with sophisticated fixtures and finishes — from the kitchens to the bedrooms and bathrooms.

The high ceilings in communal areas enhance the sense of openness, creating welcoming spaces that are both functional and aesthetically pleasing.