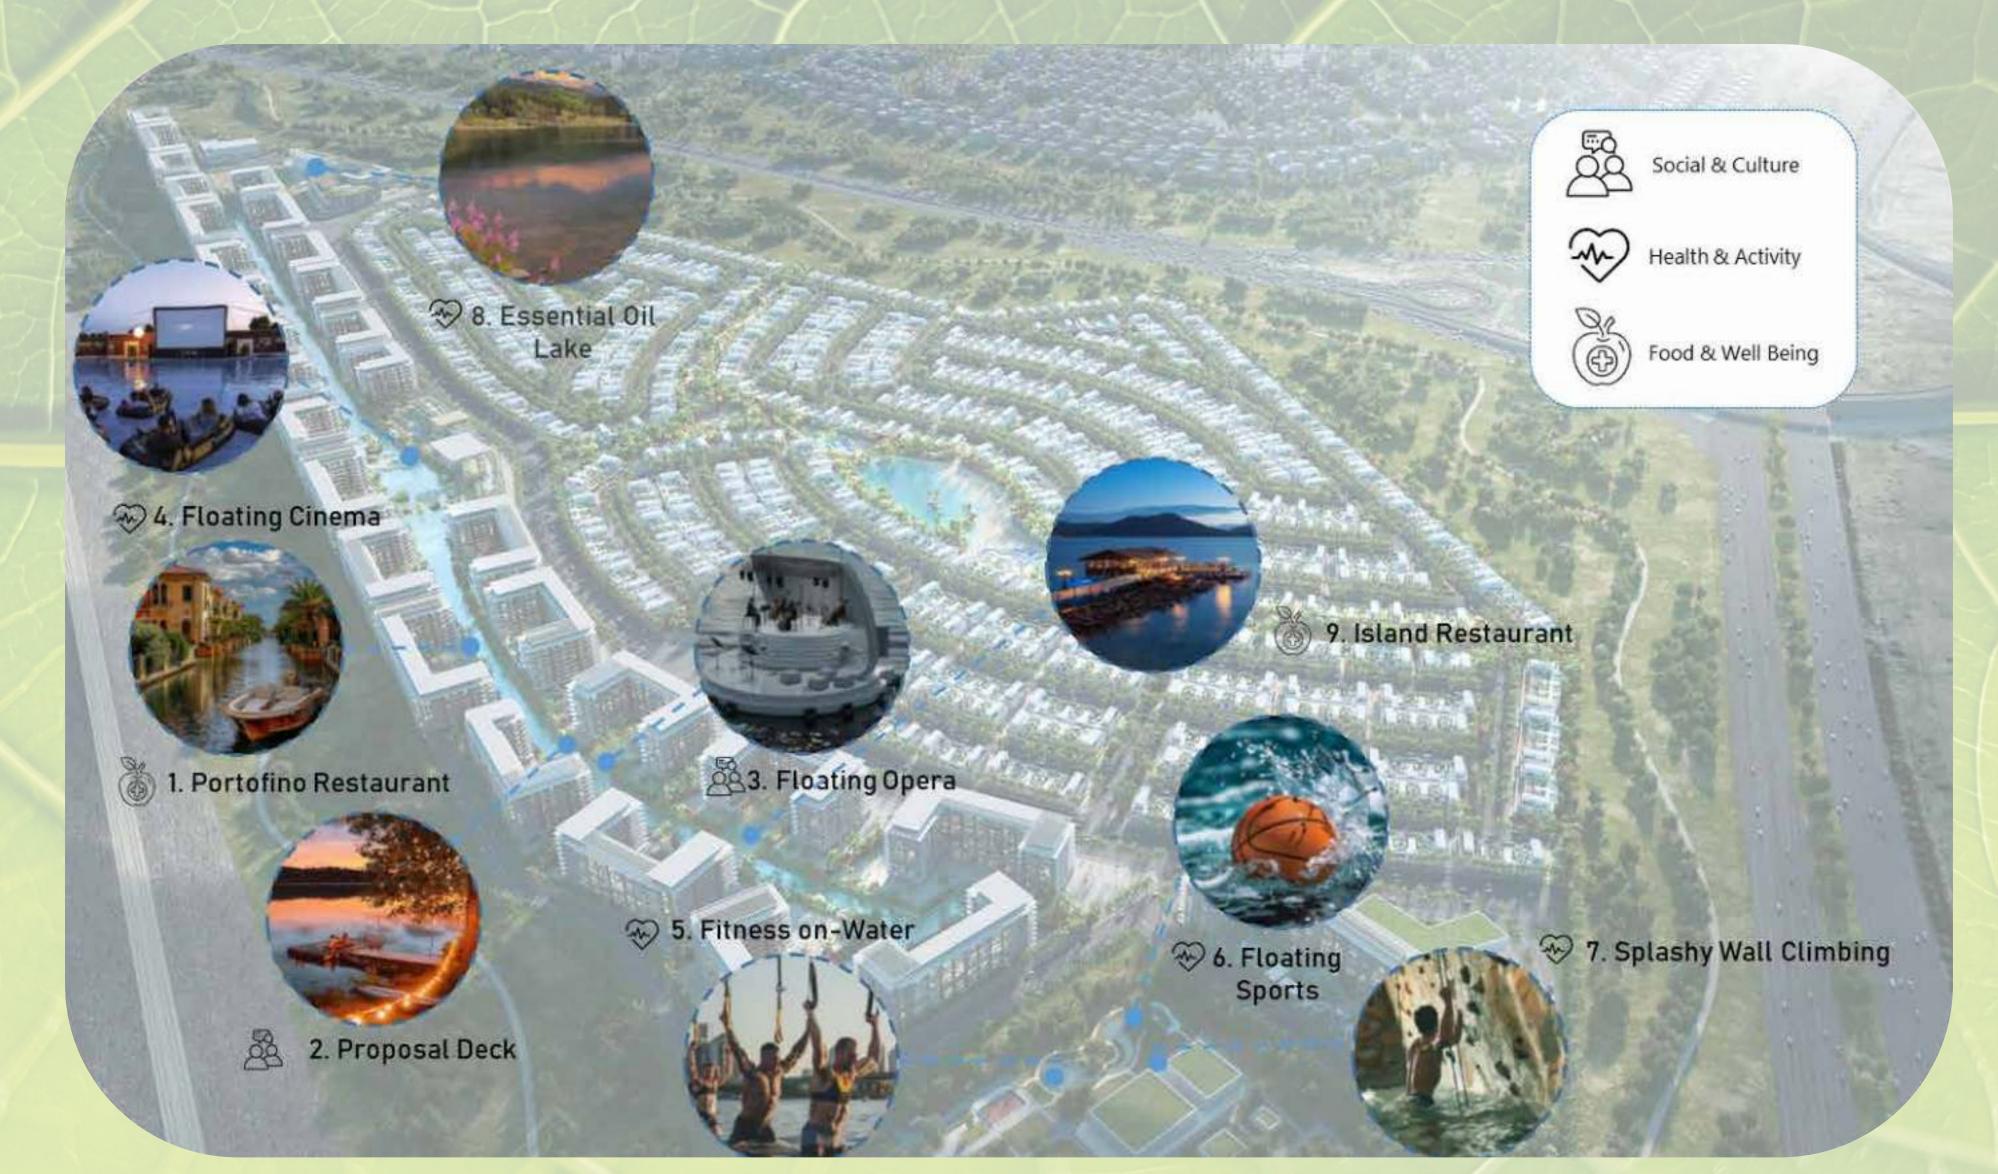

### GREN VEIN AMENITIES

FOOD & WELLBEING

#### CULINARY CLASSES

Outdoor culinary classes for residents to improve their cooking skills with organic elements from the hydroponic farms and learn about healthier foods to help improve their dietary lifestyle.

#### BBQ & LIVE COOKING STATIONS

Live cooking stations with private chefs to showcase their skills. Residents can gather family and friends to hold BBQ parties in an open outdoor space.

**SIZZLING** 

CULINARY

# HYDRPONIC

Hydroponic farming providing fresh and organic greens spacing encouraging residents to live healthier lives.

HEALTH & ACTIVITY

#### ZEN SPA

Experience serenity at our Zen Spa in Dubai, a tranquil escape offering rejuvenating massages, holistic treatments, and peaceful meditation sessions.

HAVEN

RELAXATION

REJUVENATION

HEALTH & ACTIVITY

#### CALLISTHENICS STATIONS

Callisthenic workout stations evenly placed, equipped with TRX training allowing the use of various workout activities and an organic bar providing natural and organic nutrients to residents to indulge in and keep their health schedule in check.

# PEACE

Dedicated spaces to ensure healthy sleeping patterns and comfortable resting zones to ensure maximum lifestyle productivity for residents.

SOCIAL & CULTURAL

#### AMPHITHEATER

Naturally placed amphitheater for regular shows and gatherings.

UNFORGETTABLE

CAPTIVATING

**ENTERTAINMENT** 

SOCIAL & CULTURAL

#### KIDZ ADVENTURE LAND

Central kids play area for littles ones to go ahead and play their hearts out.