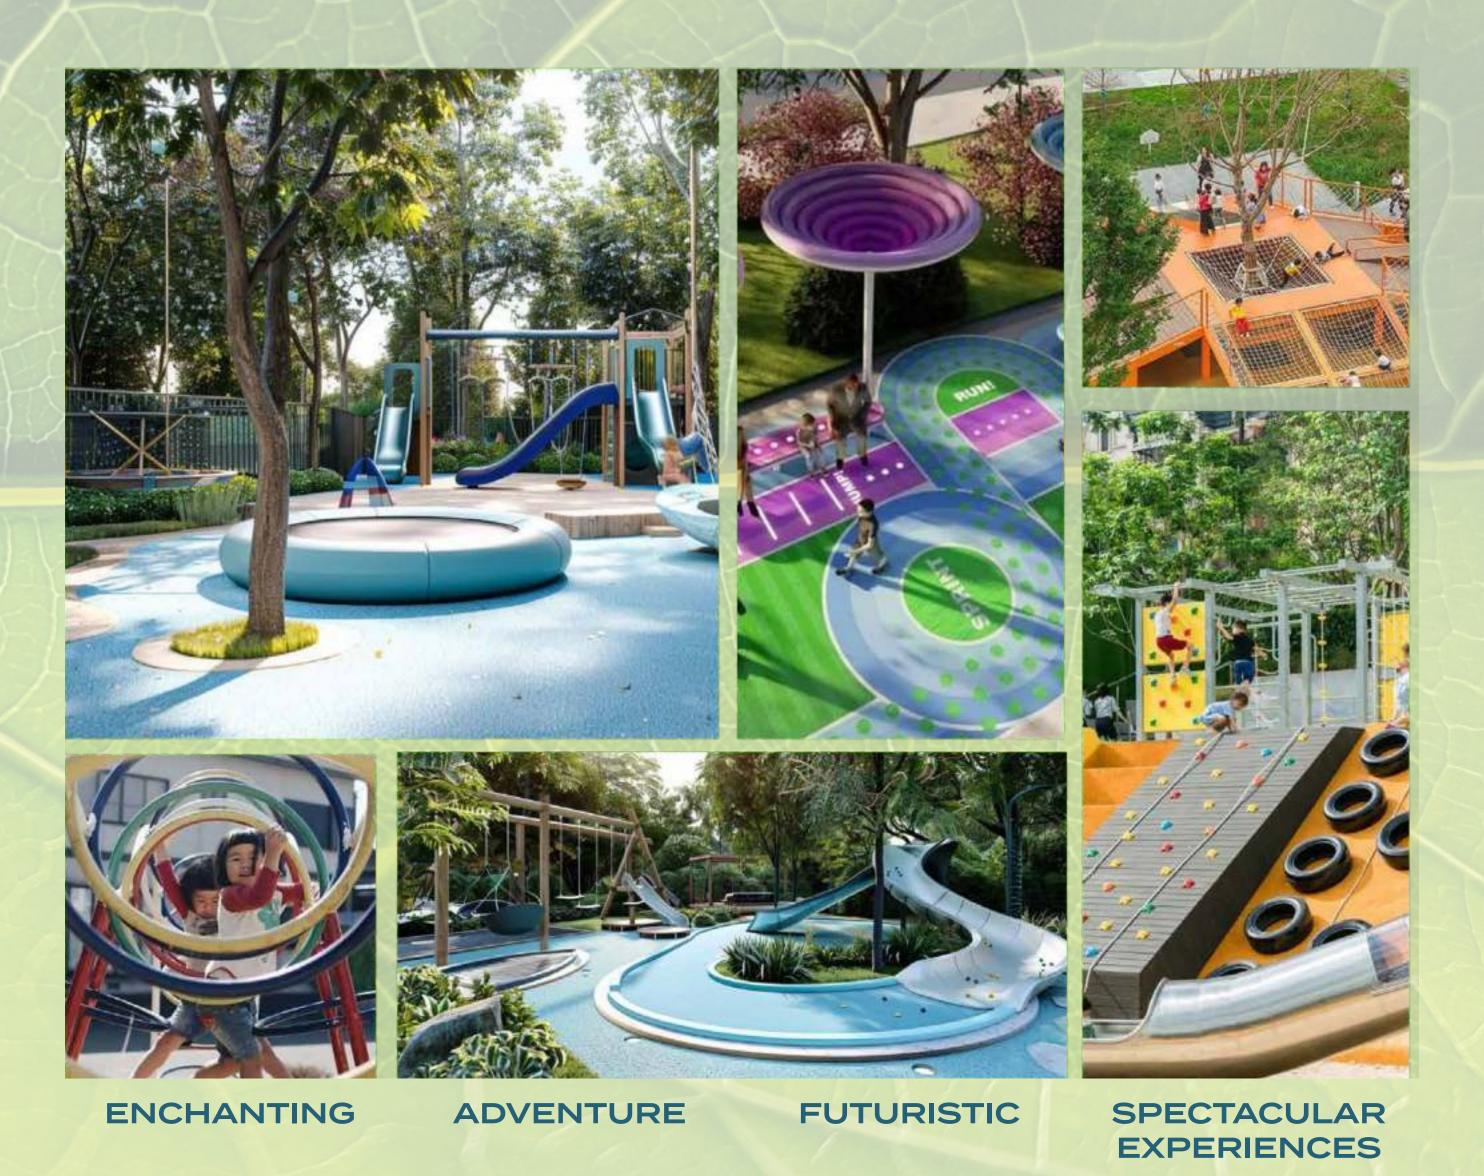

#### KIDZ ADVENTURE LAND

Central kids play area for littles ones to go ahead and play their hearts out.