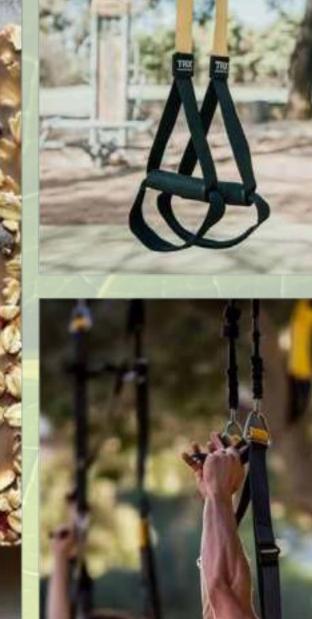

#### CALLISTHENICS STATIONS

Callisthenic workout stations evenly placed, equipped with TRX training allowing the use of various workout activities and an organic bar providing natural and organic nutrients to residents to indulge in and keep their health schedule in check.