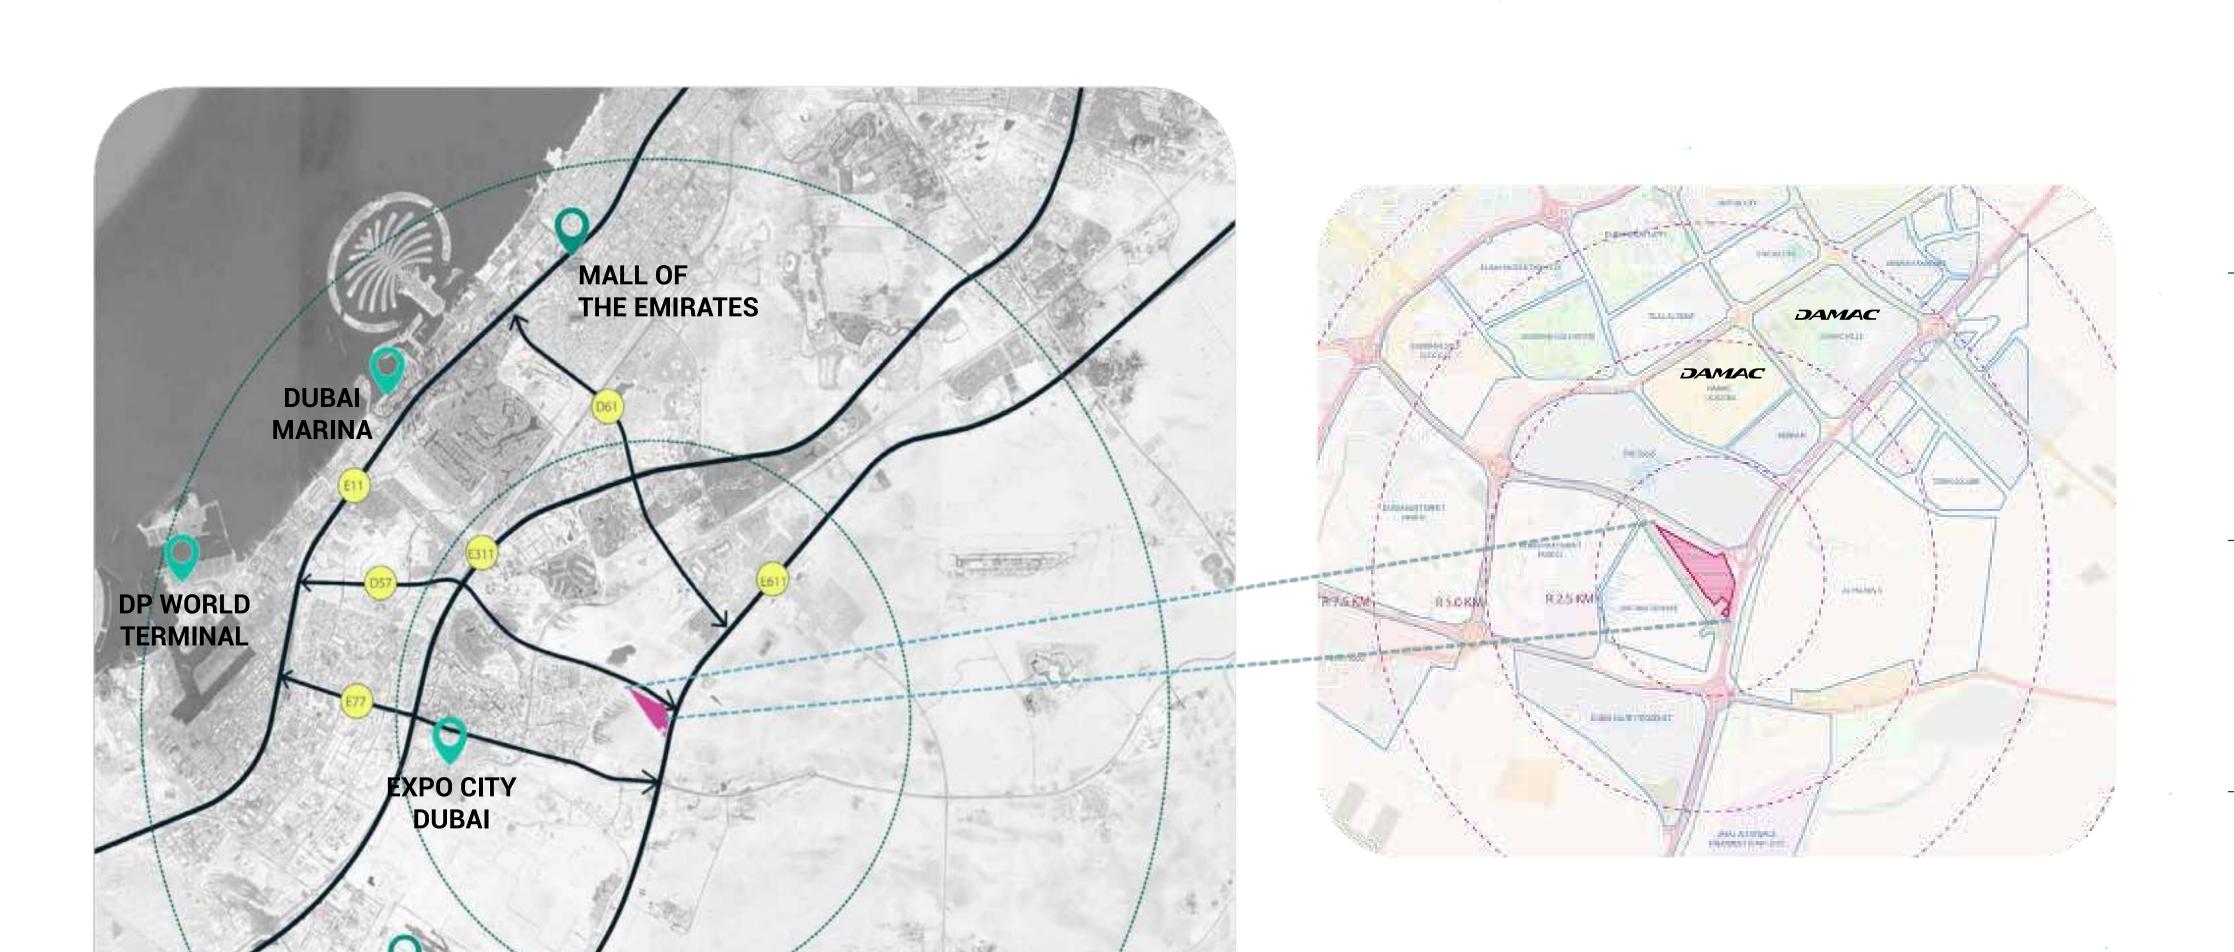

#### LOCATION

#### RIVERSIDE, DUBAI, UAE

AL MAKTOUM INTERNATIONAL AIRPORT











#### FOOD & WELLBEING

- Culinary ClassesBBQ Live
- Hydroponic Farms

#### **HEALTH & ACTIVITY**

- Zen Spa
- Calisthenics Station
  - Peace Rooms

#### SOCIAL & CULTURE

- Amphitheatre
- Game Zone
- Kids Adventure Land

# RIVERSIDE

### GREN VEIN AMENITIES



FOOD & WELLBEING

#### CULINARY CLASSES

Outdoor culinary classes for residents to improve their cooking skills with organic elements from the hydroponic farms and learn about healthier foods to help improve their dietary lifestyle.

# RIVERSIDE













GOURMET

**CULINARY** 

DINING

**EXPERIENCE** 

FOOD & WELLBEING

#### BBQ & LIVE COOKING STATIONS

Live cooking stations with private chefs to showcase their skills. Residents can gather family and friends to hold BBQ parties in an open outdoor space.













**S