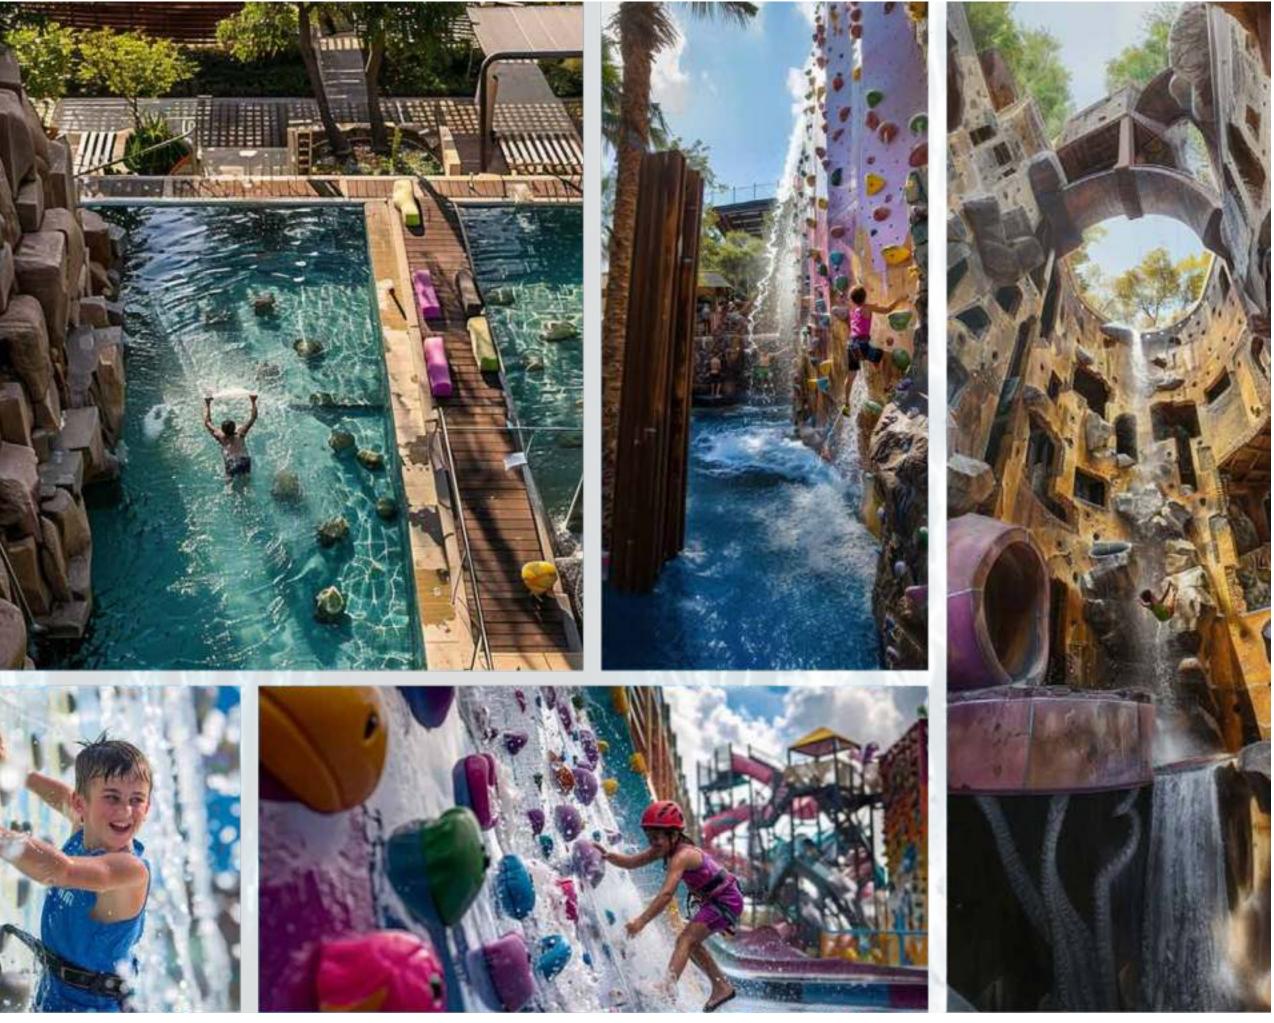

## HEALTH & ACTIVITY

#### FITNESS ON WATER

Cutting-edge aquatic fitness spaces designed for optimal workouts, blending innovation, functionality, and aesthetic appeal for a holistic exercise experience.

.

WATERBORNE

FITNESS

AQUA

HYDRODYNAMIC

.

.

### FLOATING SPORTS

Dynamic games on water, where each match unveils new breathtaking backdrops and immersive experiences.

.

WATERFIELDS