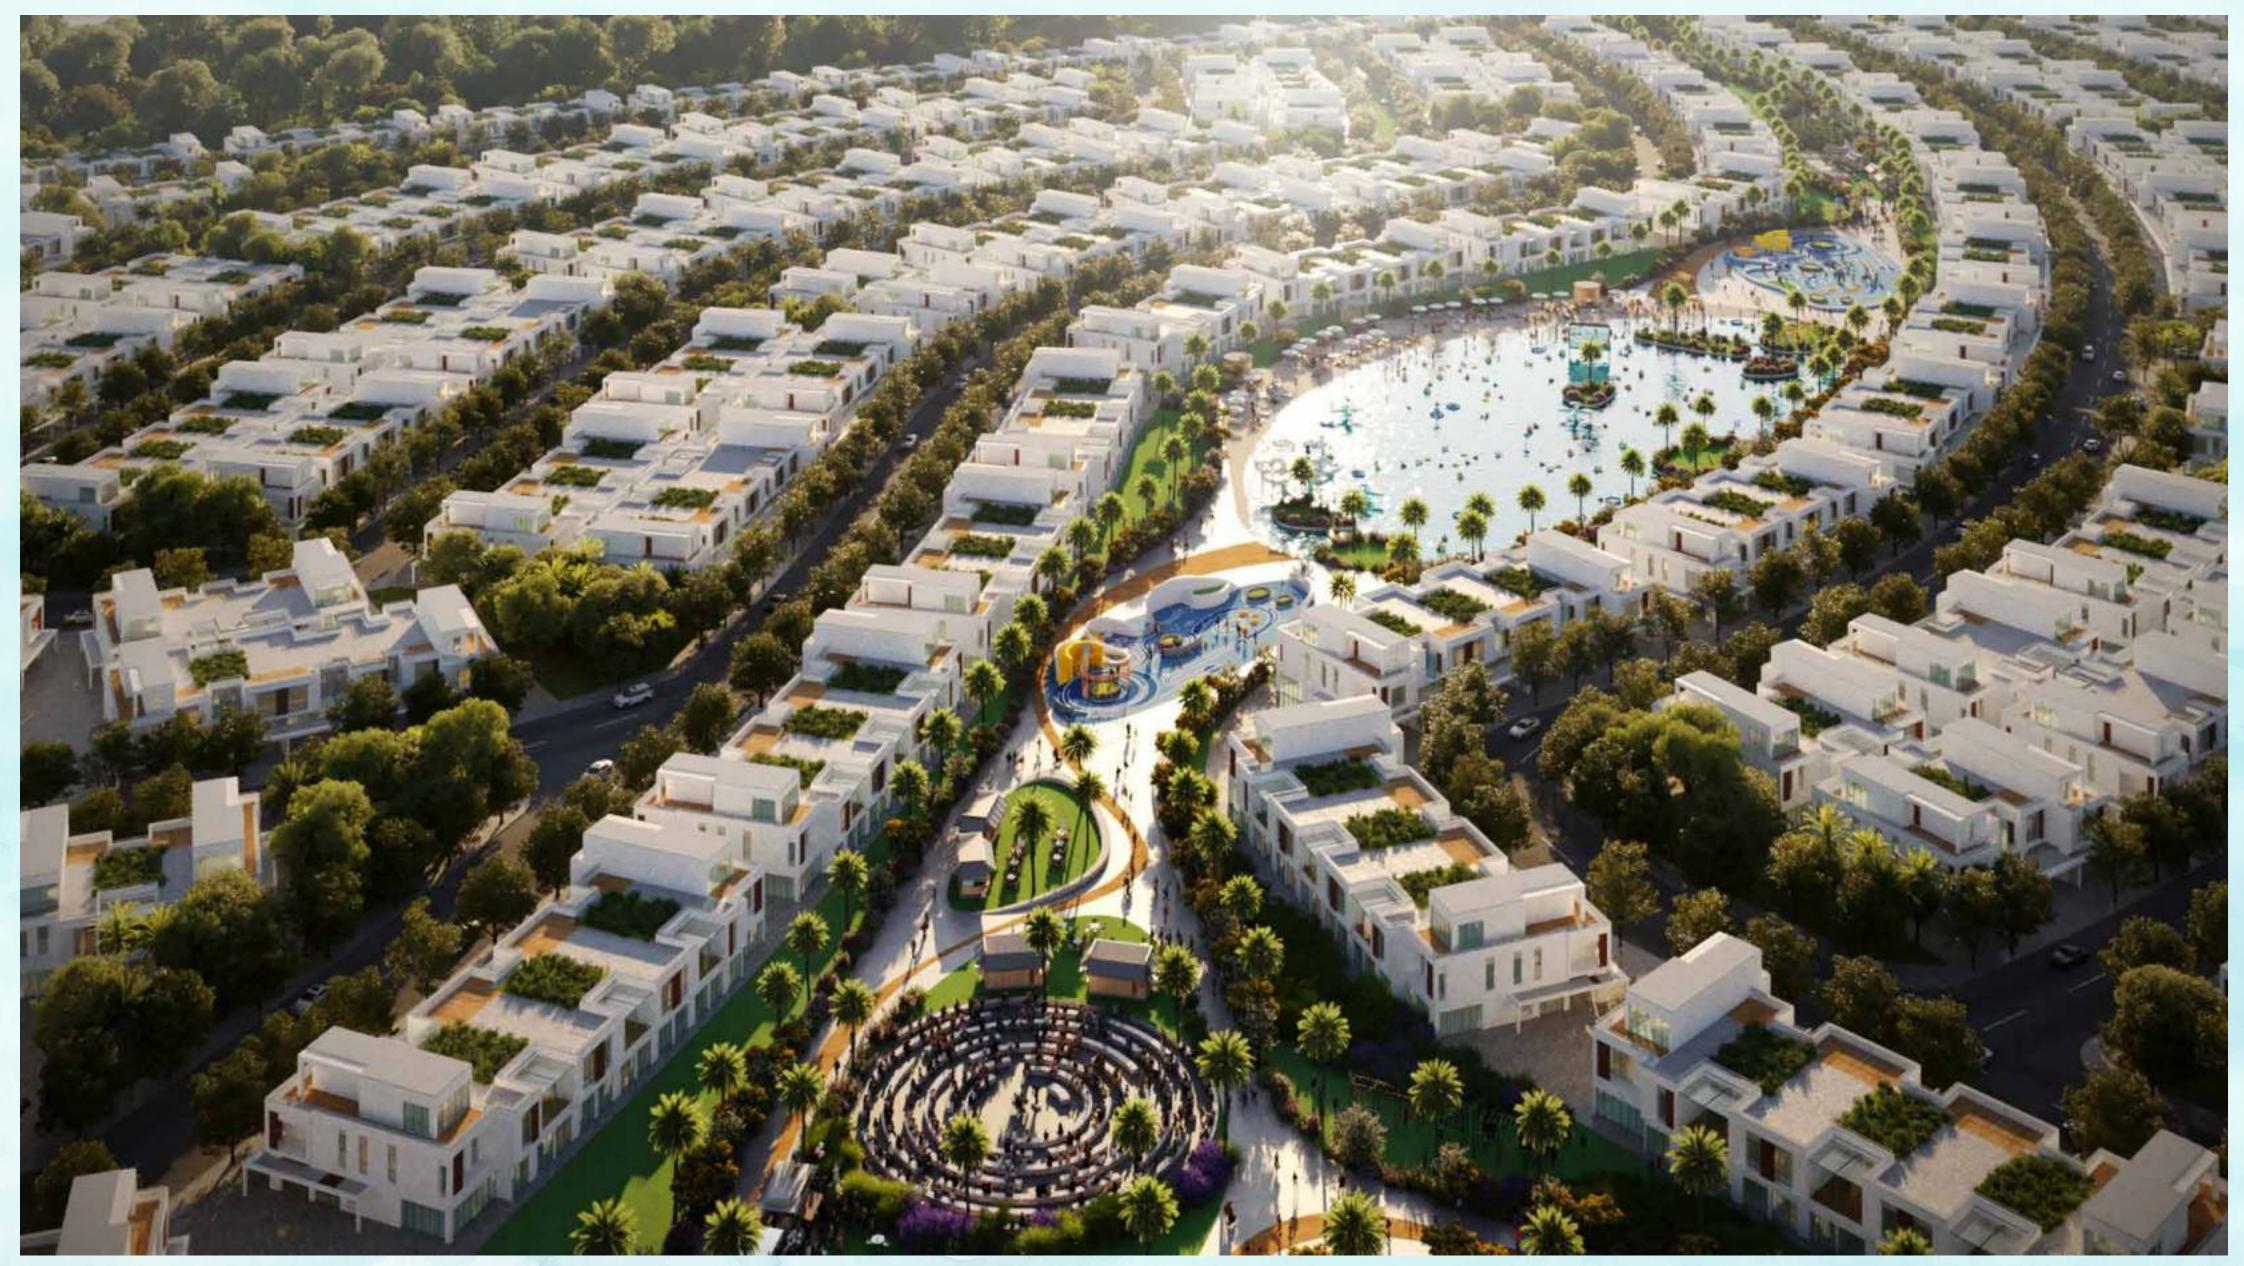

## GREEN VEIN

## WATER VEIN

# LOCATION RIVERSIDE, DUBAI, UAE

EXPO 2020 **16 MINUTES** 

• • METRO **15 MINUTES** 

DAMAC MALL

9 MINUTES

FOOD & WELLBEING

- Portofino Restaurant
  - Island Restaurant

( )