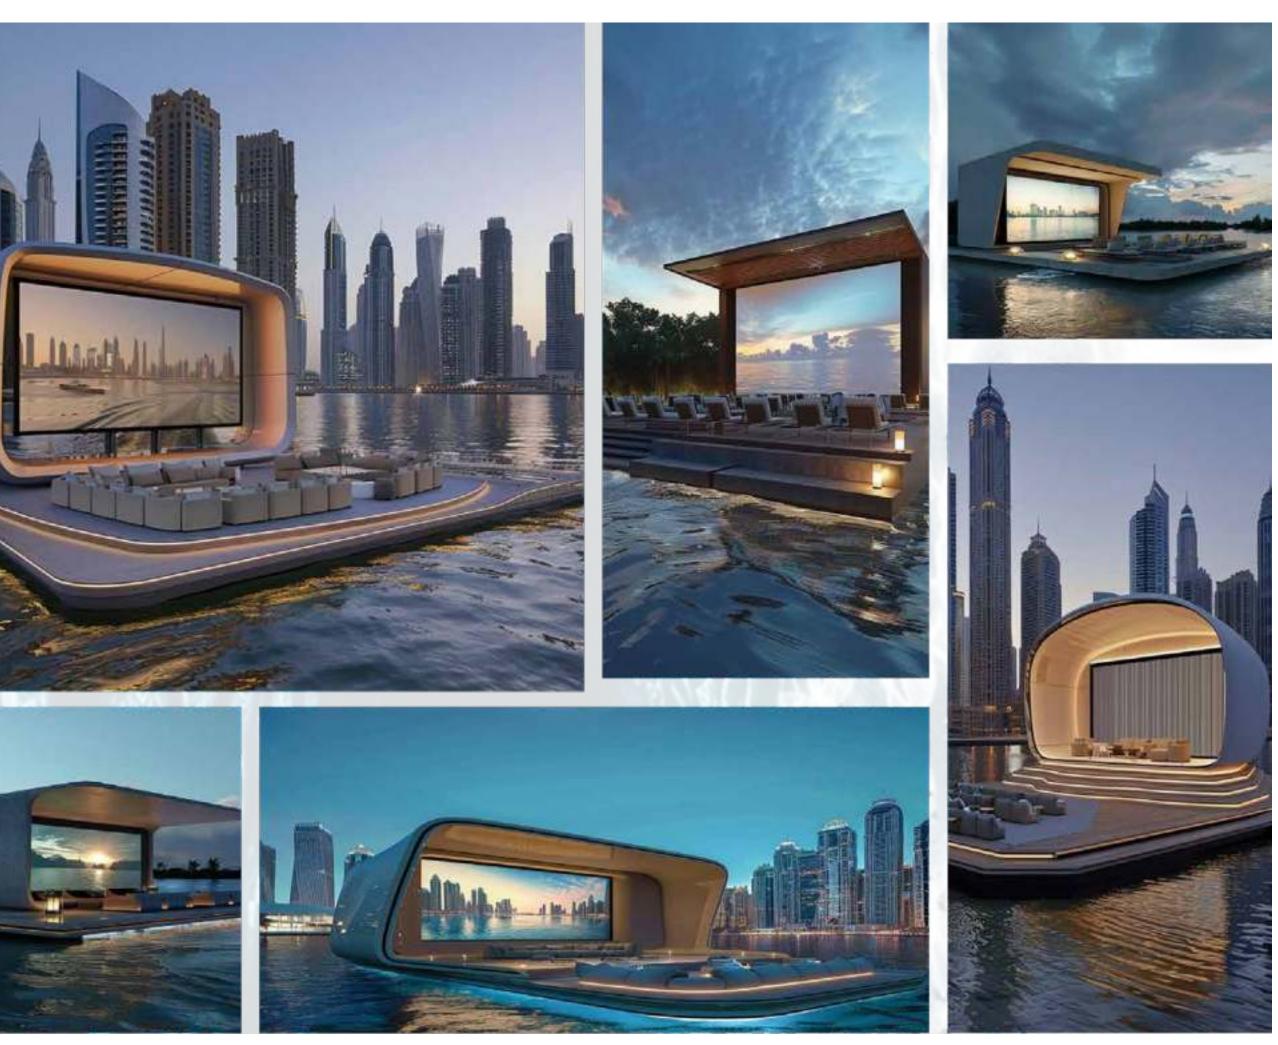

### FLOATING CINEMA

Floating cinemas offer a unique blend of cinematic entertainment amidst tranquil natural surroundings.

•

BLISSFUL

ESCAPE

CINEMA

•

•