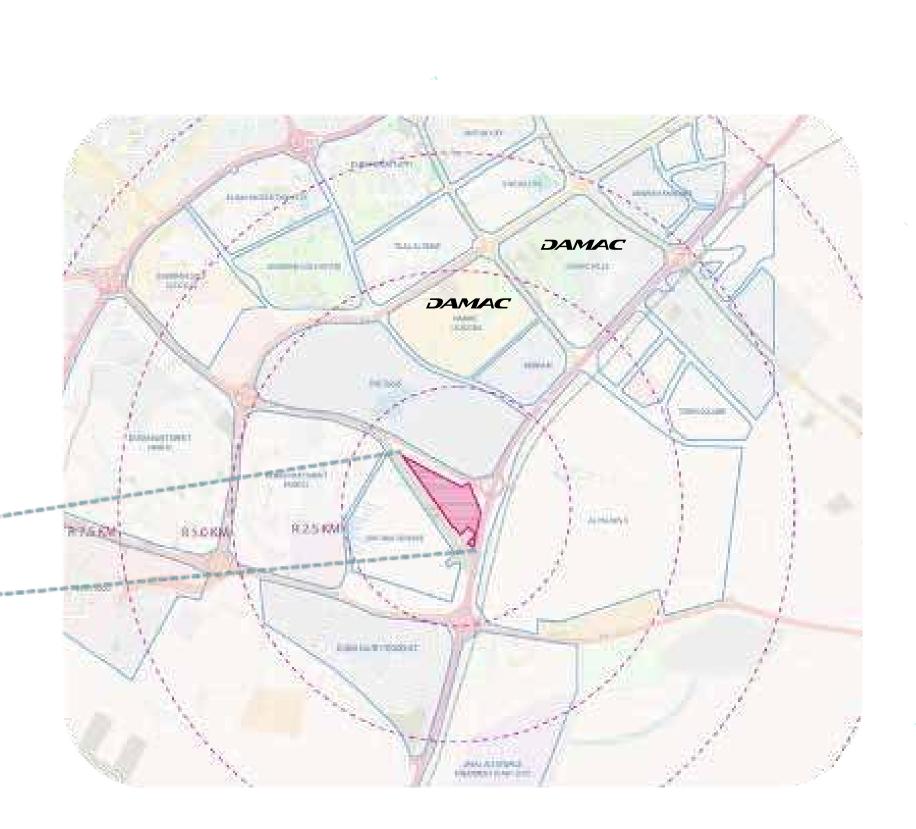

# LOCATION RIVERSIDE, DUBAI, UAE

EXPO 2020 **16 MINUTES** 

• • METRO **15 MINUTES** 

DAMAC MALL

9 MINUTES

FOOD & WELLBEING

- Portofino Restaurant
  - Island Restaurant

( )