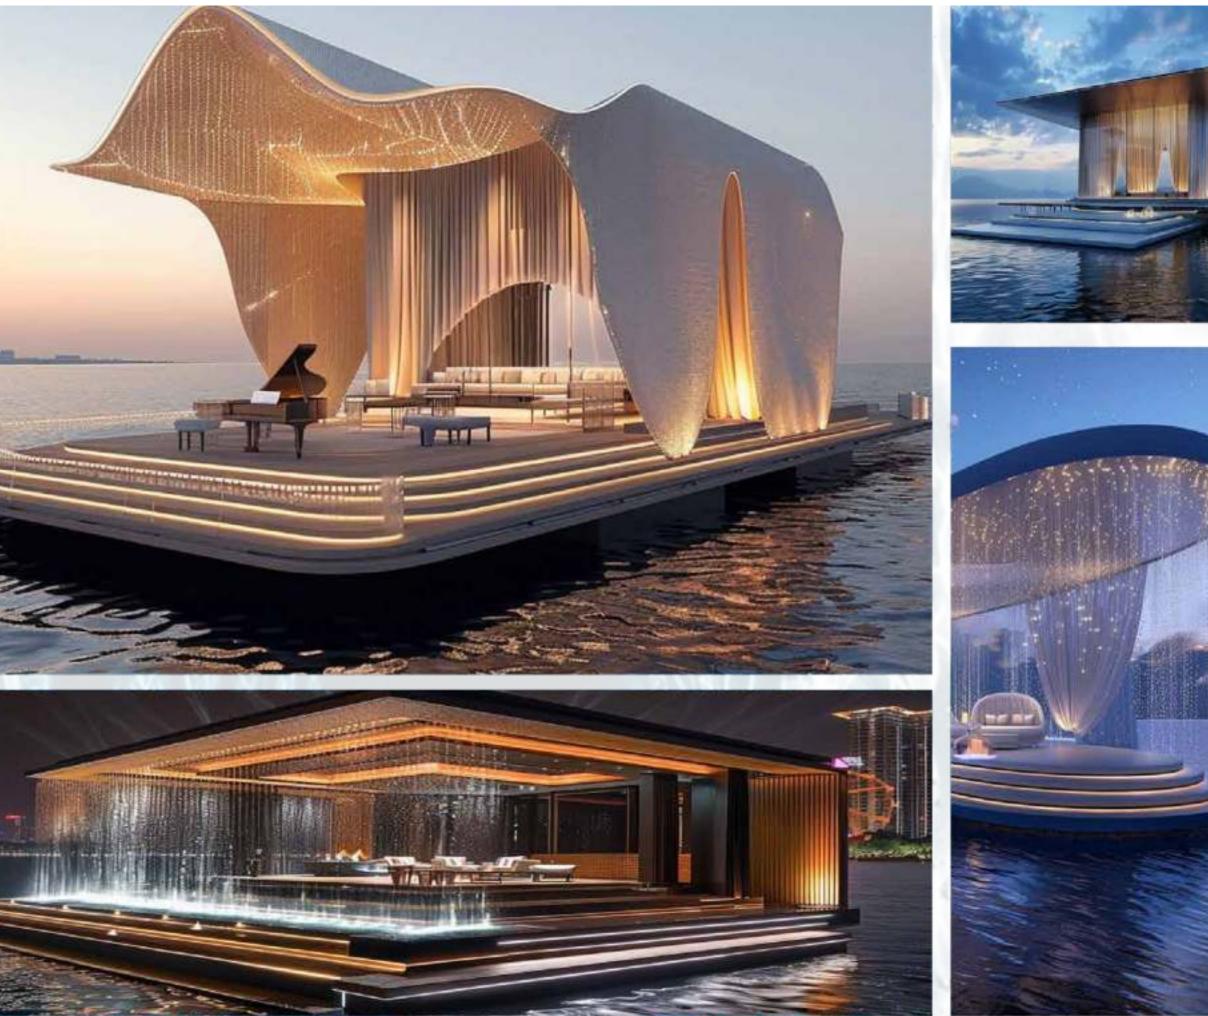

### FLOATING OPERA

Floating stage equipped strategically for musicals and operas to keep the community entertained.

•

FLOATING

#### SPECTACLE

SOCIAL & CULTURAL

### FLOATING CINEMA

Floating cinemas offer a unique blend of cinematic entertainment amidst tranquil natural surroundings.

•

BLISSFUL

ESCAPE

CINEMA

•

•