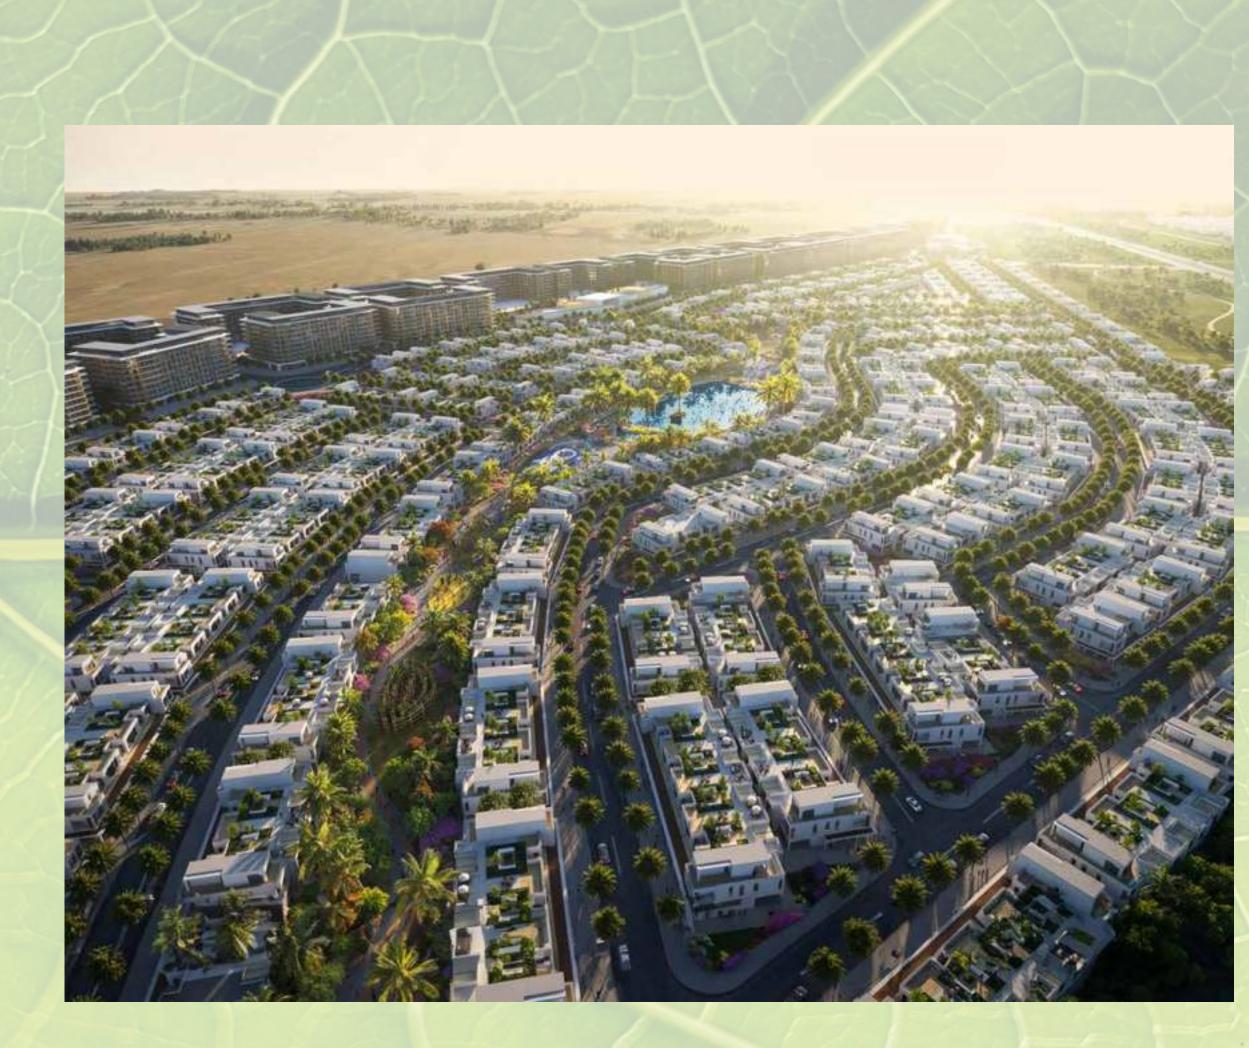

# LOCATION RIVERSIDE, DUBAI, UAE

EXPO 2020 **16 MINUTES** 

• • METRO **15 MINUTES** 

DAMAC MALL

9 MINUTES

FOOD & WELLBEING

- Portofino Restaurant
  - Island Restaurant

( )