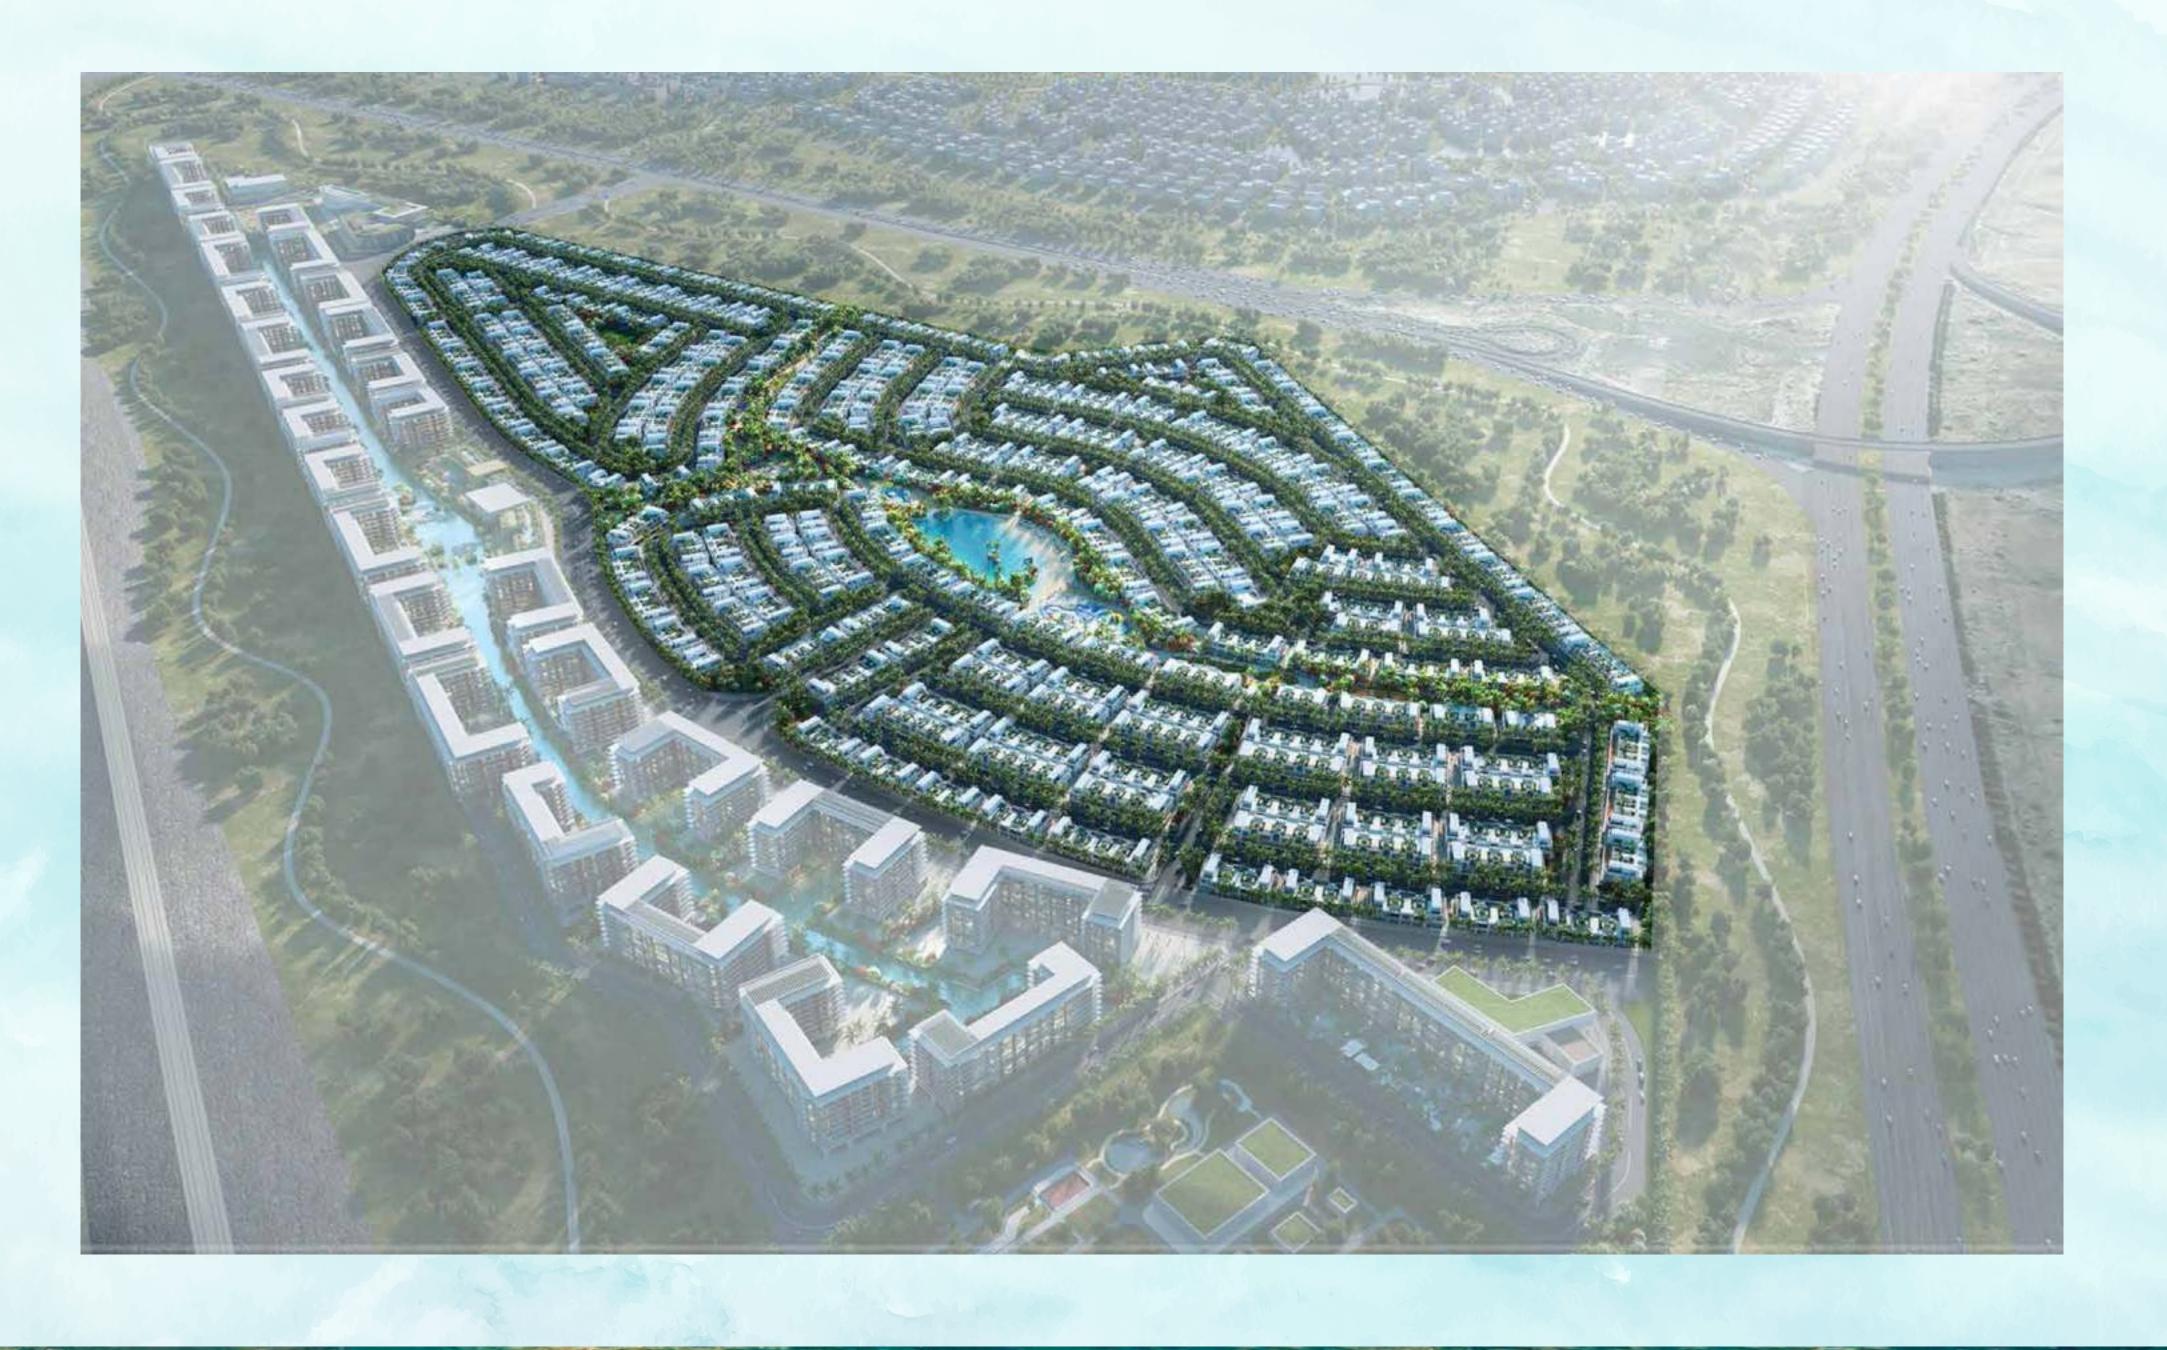

# LOCATION RIVERSIDE, DUBAI, UAE

EXPO 2020 **16 MINUTES** 

• • METRO **15 MINUTES** 

DAMAC MALL

9 MINUTES

FOOD & WELLBEING

- Portofino Restaurant
  - Island Restaurant

( )