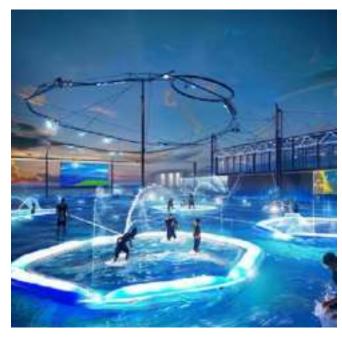

## HEALTH & ACTIVITY

### FLOATING SPORTS

Dynamic games on water, where each match unveils new breathtaking backdrops and immersive experiences.

.

WATERFIELDS

#### FLOATING

#### SPORTS

#### DYNAMIC