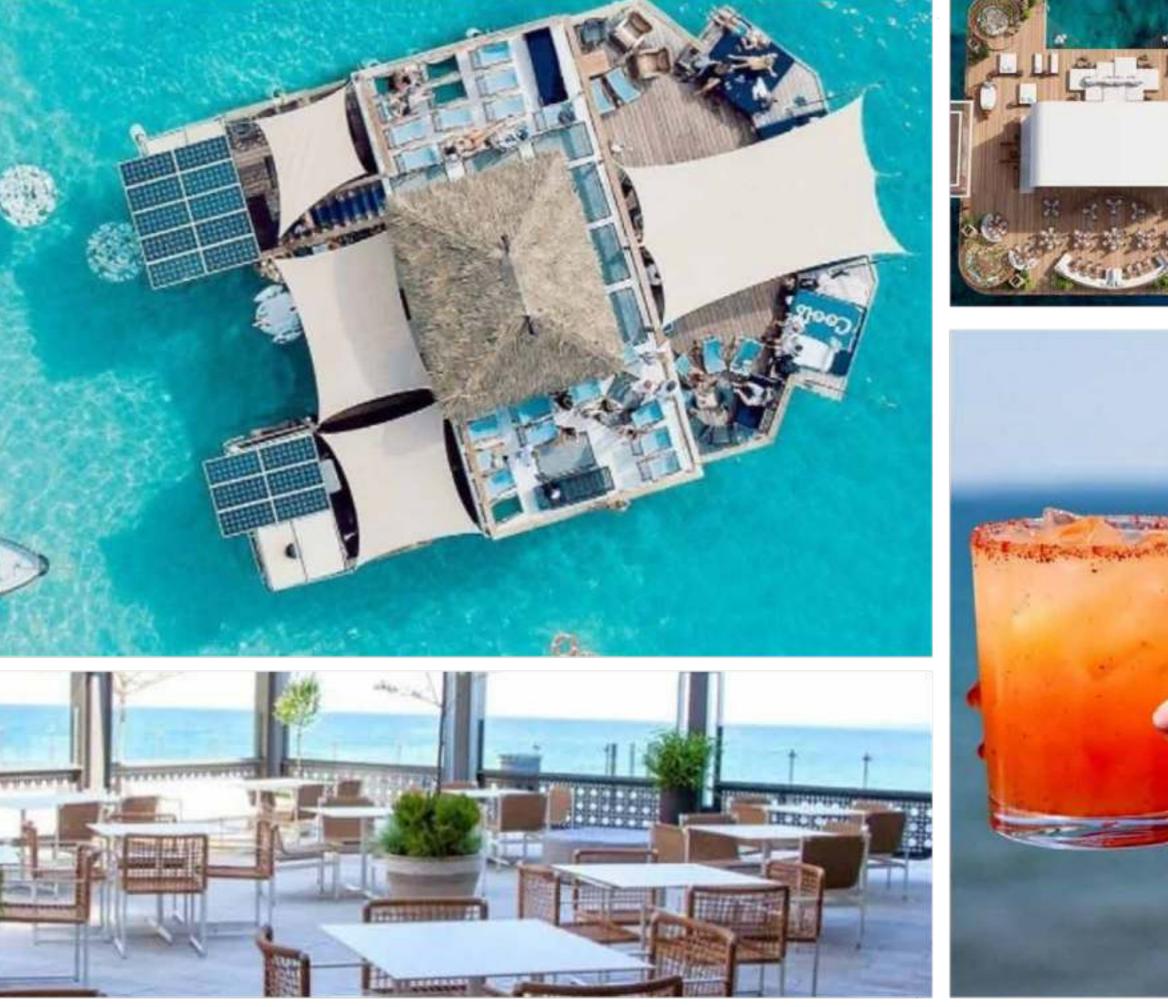

## FOOD & WELLBEING

#### PORTOFINO RISTORANTE

Transport yourself via a boat to the charm of Portofino at the restaurant, where the flavors of Italy meet the elegance of coastal living. With its vibrant atmosphere and waterfront views, our restaurant captures the essence of la dolce vita, inviting guests to savor every moment in true Italian style.

#### ISLAND RESTAURANT

It offers a unique dining experience surrounded by the beauty of nature with breathtaking views of the surrounding landscapes.

.

AMBIANCE

RESTAURANT

~

•