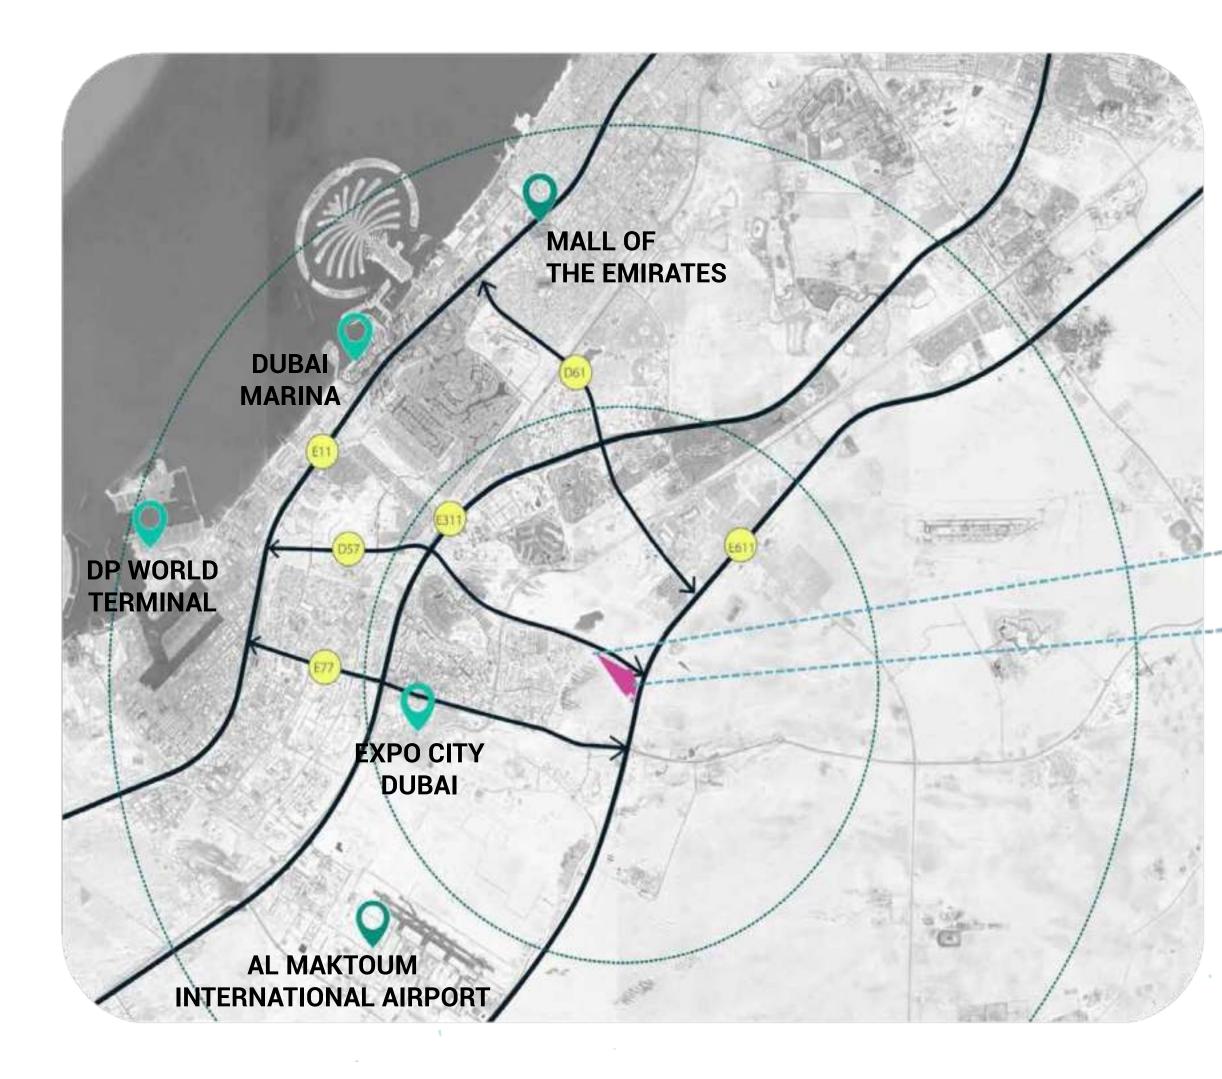

# LOCATION RIVERSIDE, DUBAI, UAE

EXPO 2020 **16 MINUTES** 

• • METRO **15 MINUTES** 

DAMAC MALL

9 MINUTES

FOOD & WELLBEING

- Portofino Restaurant
  - Island Restaurant

( )