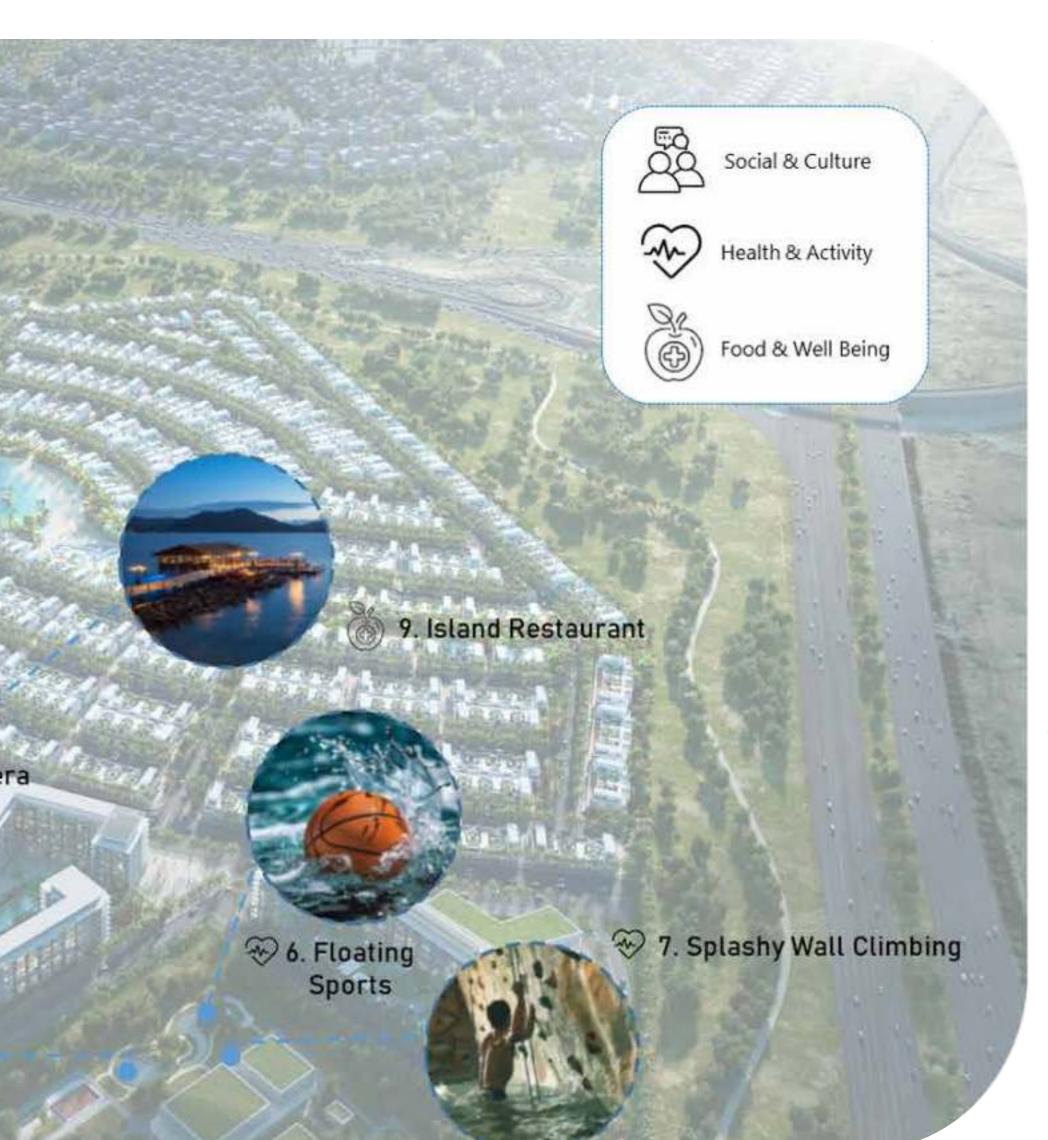

# LOCATION RIVERSIDE, DUBAI, UAE

EXPO 2020 **16 MINUTES** 

• • METRO **15 MINUTES** 

DAMAC MALL

9 MINUTES

FOOD & WELLBEING

- Portofino Restaurant
  - Island Restaurant

( )

Floating Sports
Splash Climbing
Essential Oil Lakes

#### HEALTH & ACTIVITY

#### SOCIAL & CULTURE

Proposal Deck

- Floating Opera
- Floating Cinema

\*

8. Essential Oil Lake

🛞 4. Floating Cinema

) 1. Portofino Restaurant

2. Proposal Deck

3. Floating Opera

5. Fitness on-Water

\*

## FOOD & WELLBEING

#### ISLAND RESTAURANT

It offers a unique dining experience surrounded by the beauty of nature with breathtaking views of the surrounding landscapes.

.

AMBIANCE

RESTAURANT

~

•

## HEALTH & ACTIVITY

### FLOATING SPORTS

Dynamic games on water, where each match unveils new breathtaking backdrops and immersive experiences.

.

WATERFIELDS

## **HEALTH & ACTIVITY**

#### FITNESS **ON-WATER**

Cutting-edge aquatic fitness spaces designed for optimal workouts, blending innovation, functionality, and aesthetic appeal for a holistic exercise experience

•

SCALE

**ADVENTURE** 

#### ESSENTIAL OIL LAKES

Private water bodies, aromatic essence of essential oils, soothing sensation of salt water, and the comforting warmth of hot water.

•

LUXURY

AROMATHERAPY

PRIVATE

OIL LAKES

•