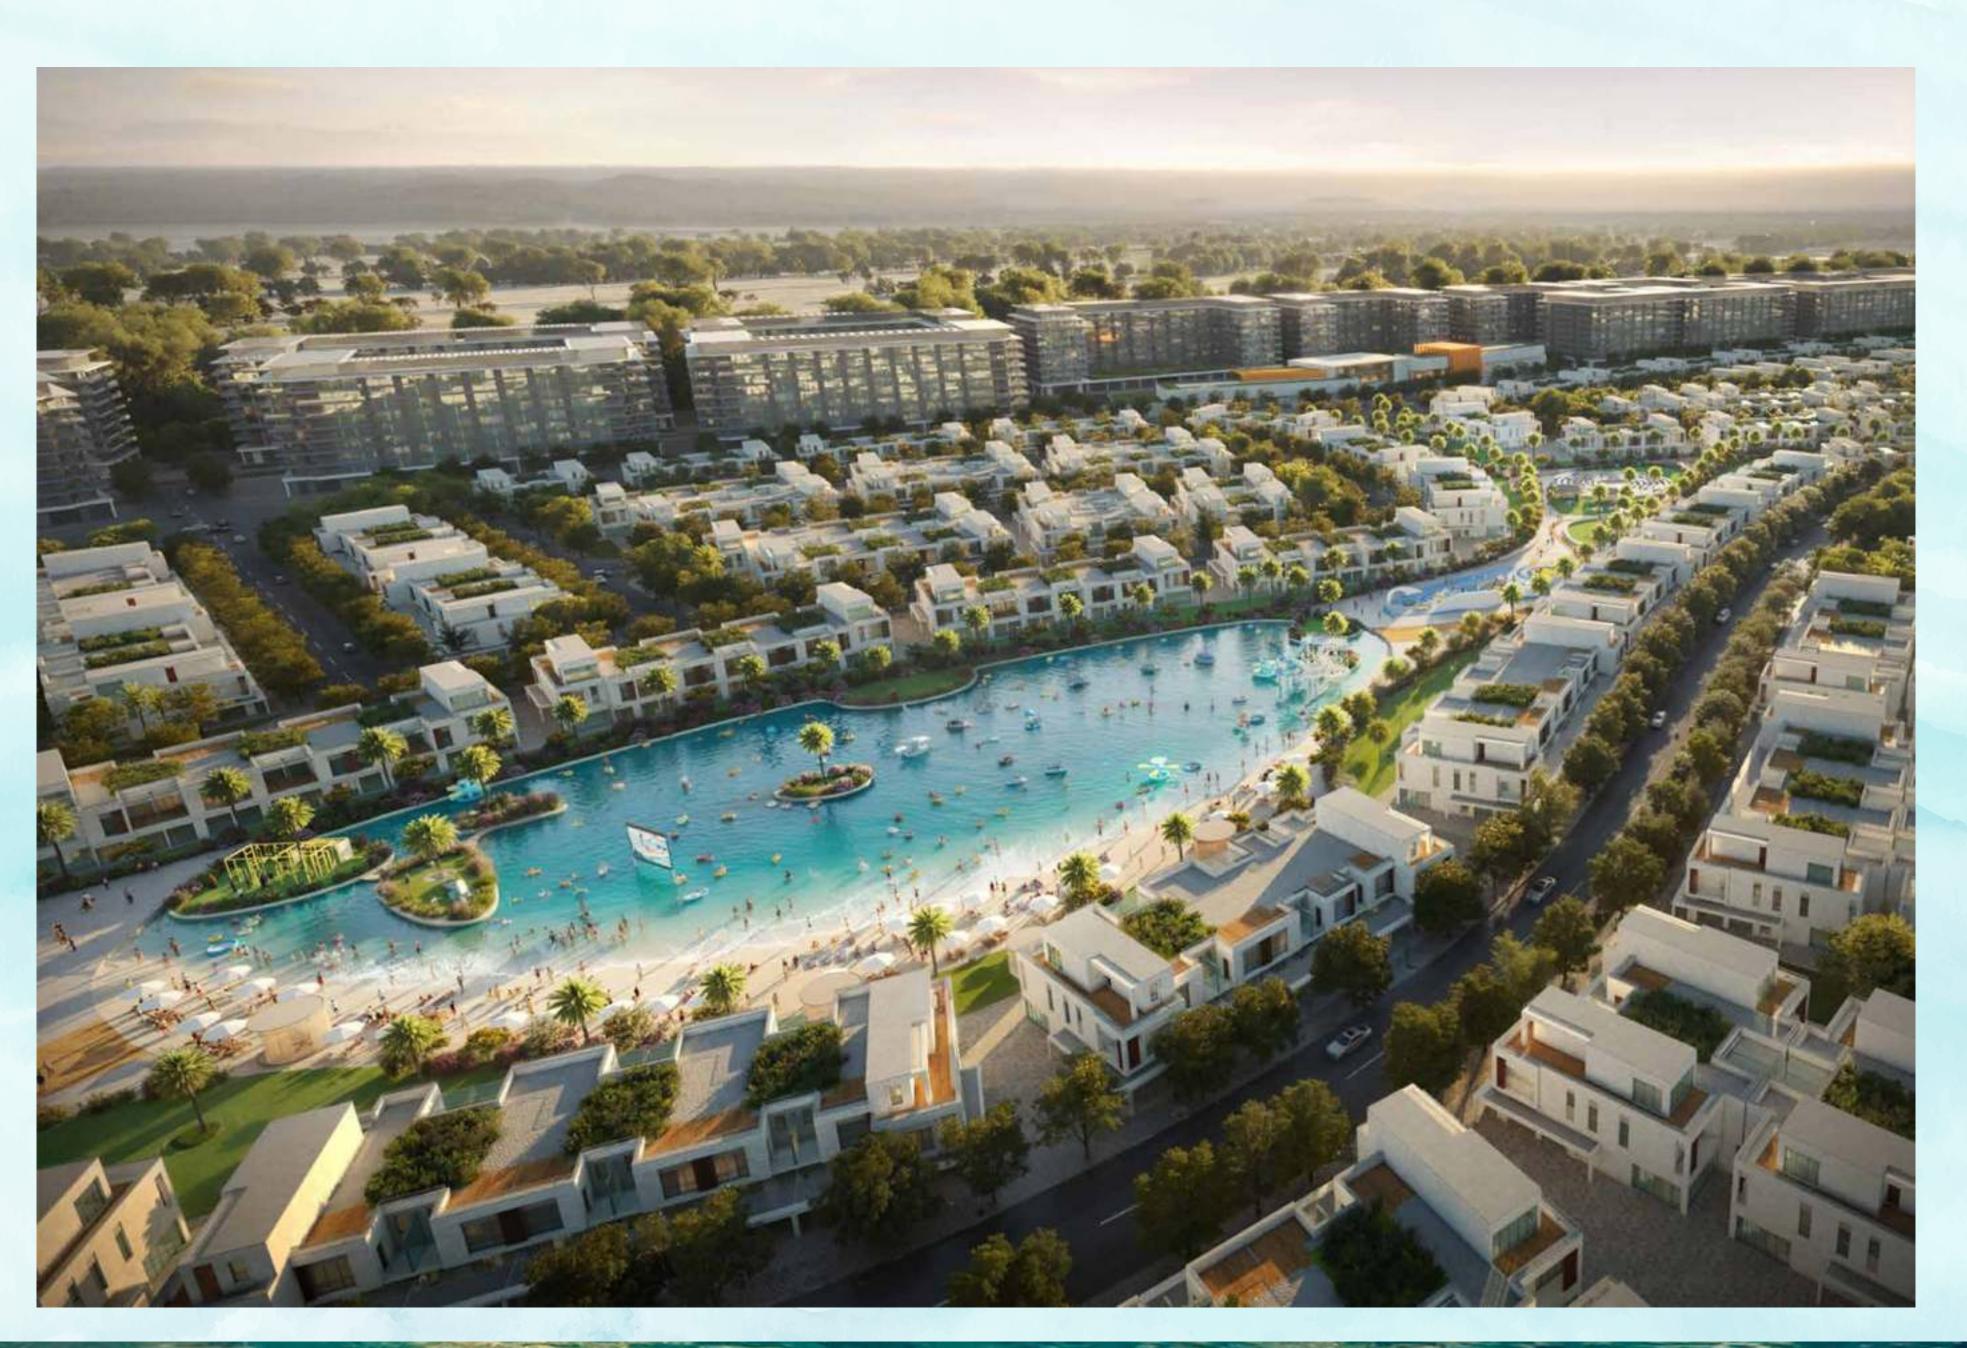

## WATER VEIN

# LOCATION RIVERSIDE, DUBAI, UAE

EXPO 2020 **16 MINUTES** 

• • METRO **15 MINUTES** 

DAMAC MALL

9 MINUTES

FOOD & WELLBEING

- Portofino Restaurant
  - Island Restaurant

( )

Floating Sports
Splash Climbing
Essential Oil Lakes