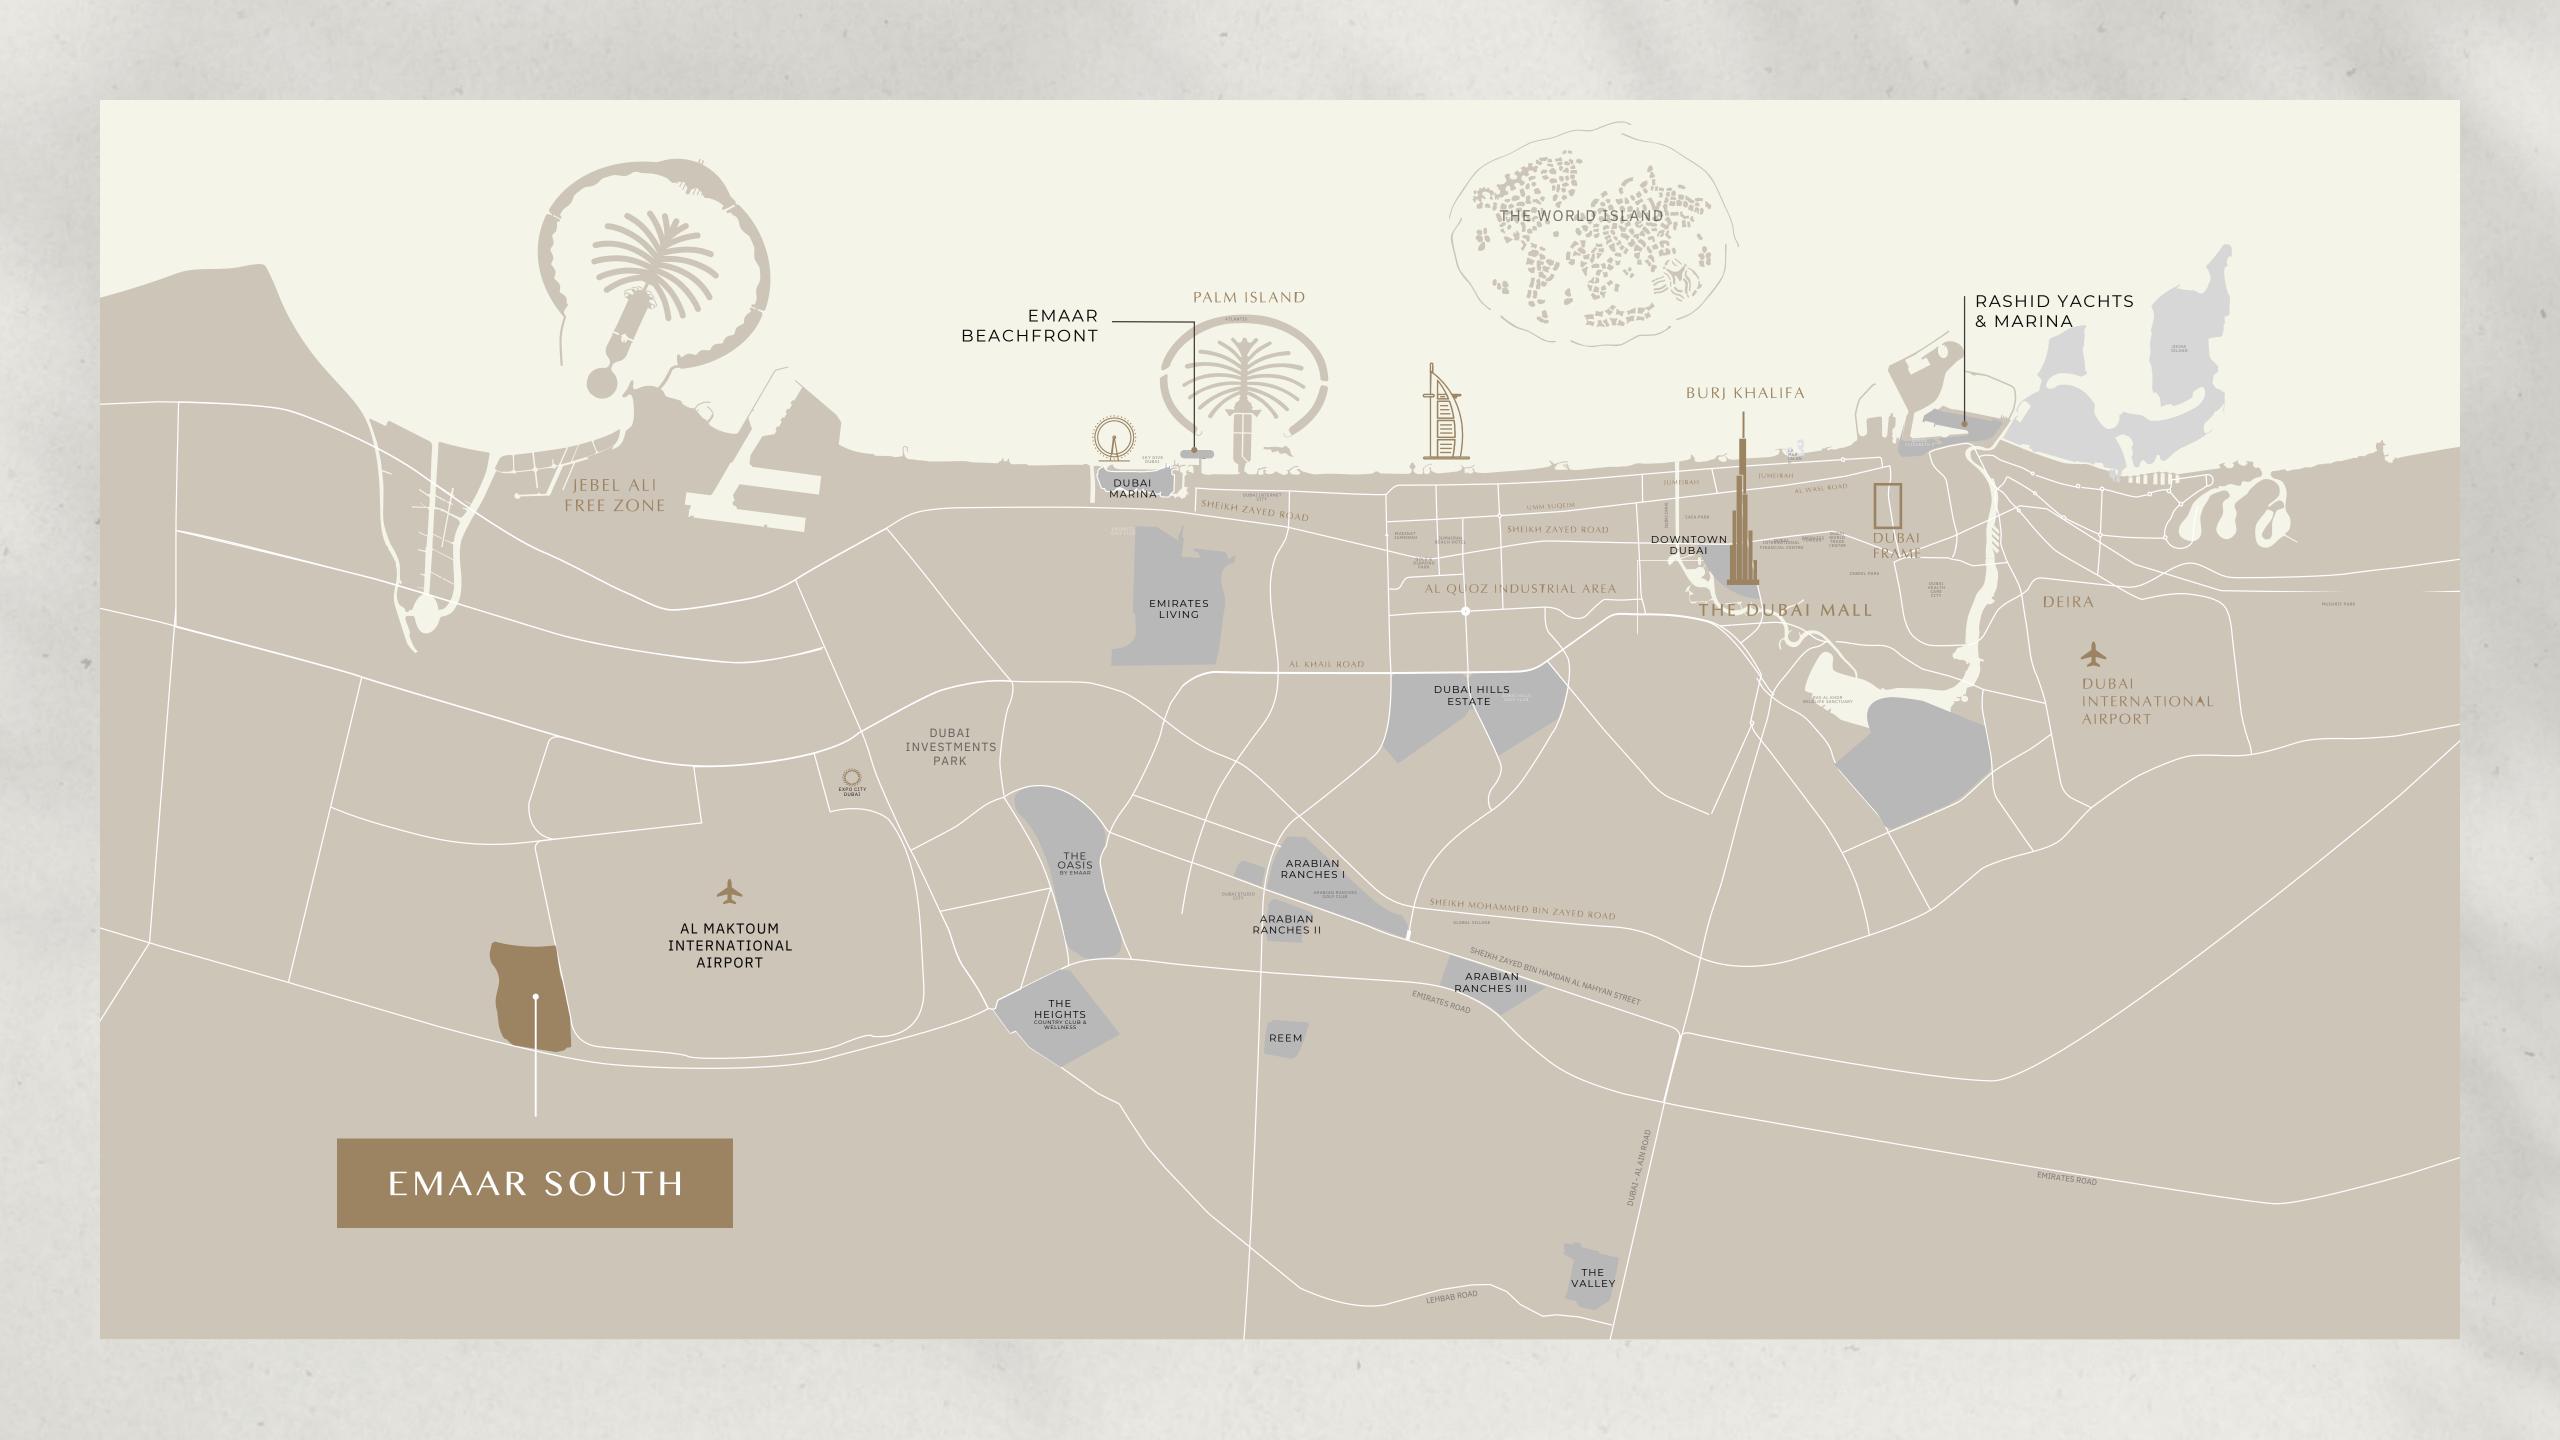

### Perfectly Positioned

#### 07 Mins

Drive to Al Maktoum Int' Airport

### 20 Mins

Drive to Dubai Marino

### 10 Mins

Drive to Expo City Dubai

### 30 Mins

Drive to Downtown Dubai

Drive to Abu Dhabi