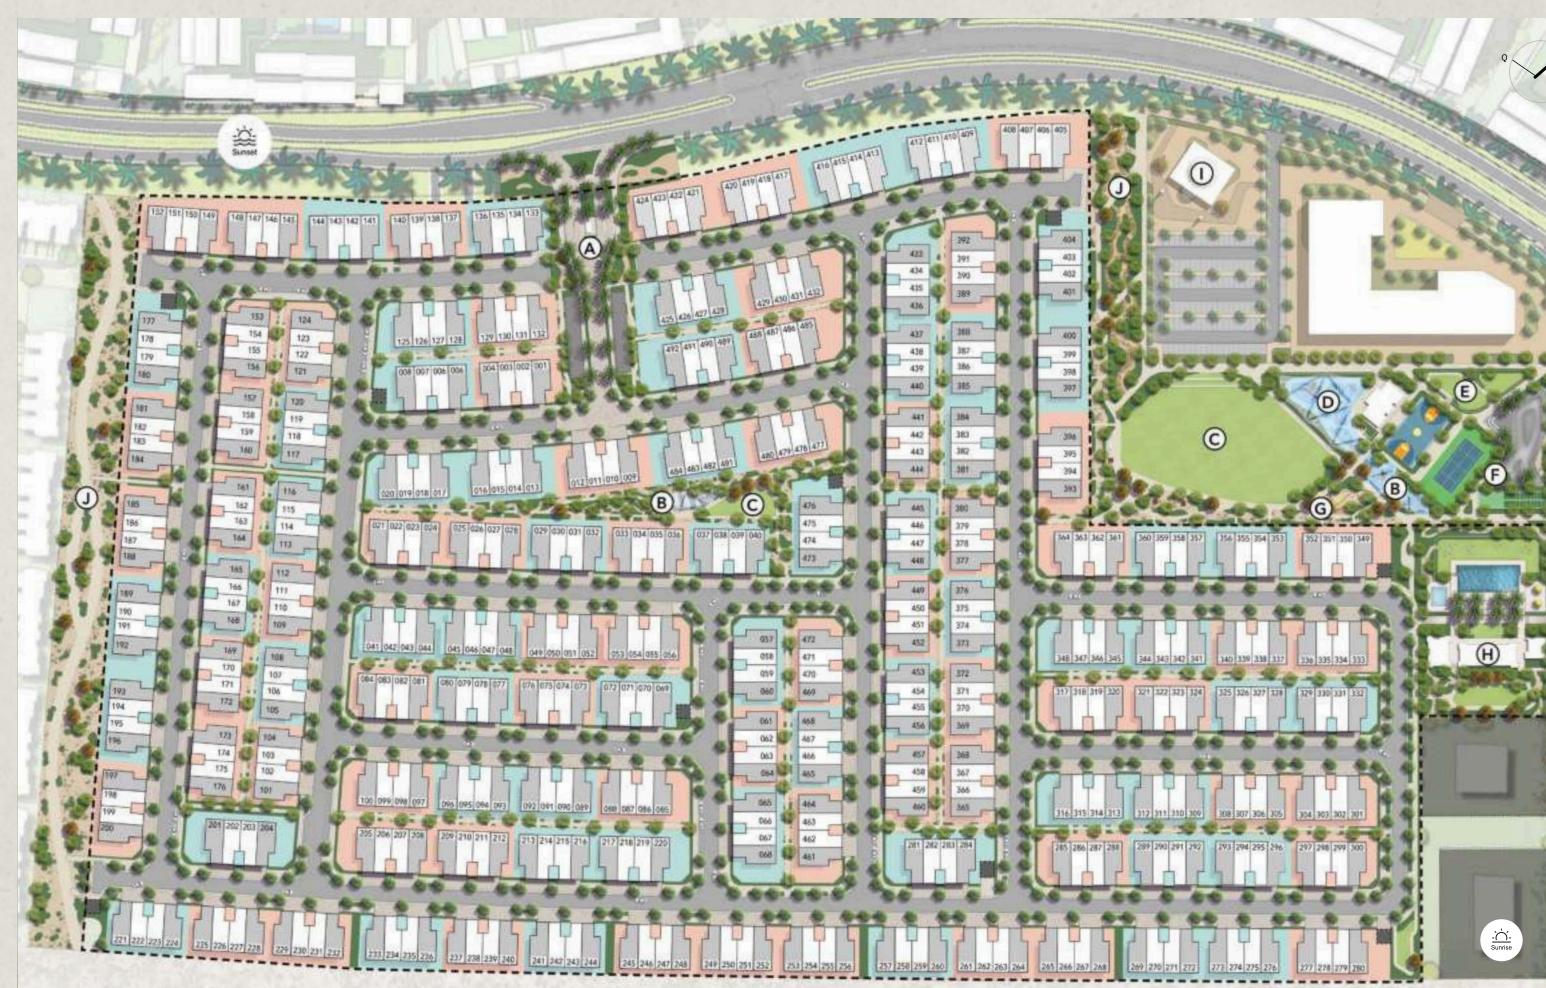

### AMENITIES TYPES

A Guardhouse
B Kid's Play
C Event Lawn
D Splash pad
D Dog park
E Sports Node
F Picnic And Game
G Area
H Community Center
Mosque
J Linear Park

Utilities