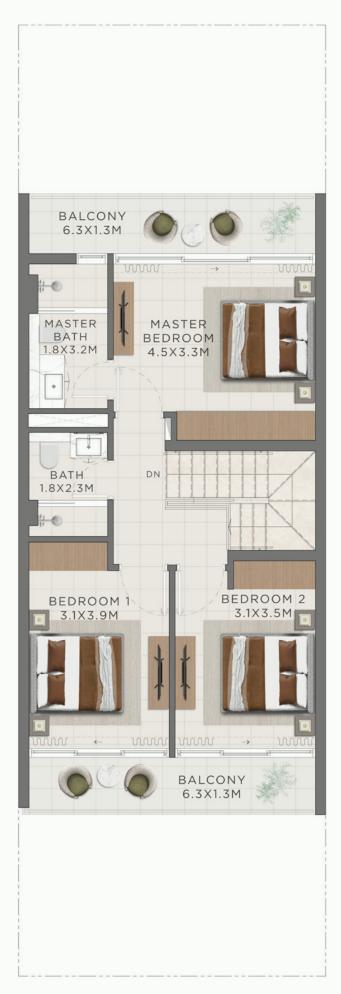

# Unit Types

**TYPICAL 3 BEDROOM TOWNHOUSE LAYOUTS** 

GROUND FLOOR

FIRST FLOOR