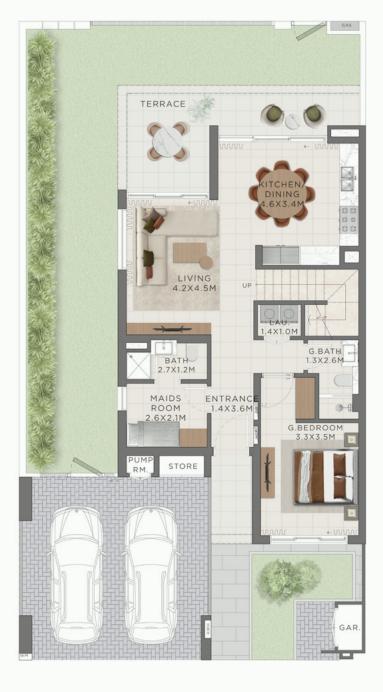

# Unit Types

**TYPICAL 3 BEDROOM TOWNHOUSE LAYOUTS** 

GROUND FLOOR

FIRST FLOOR