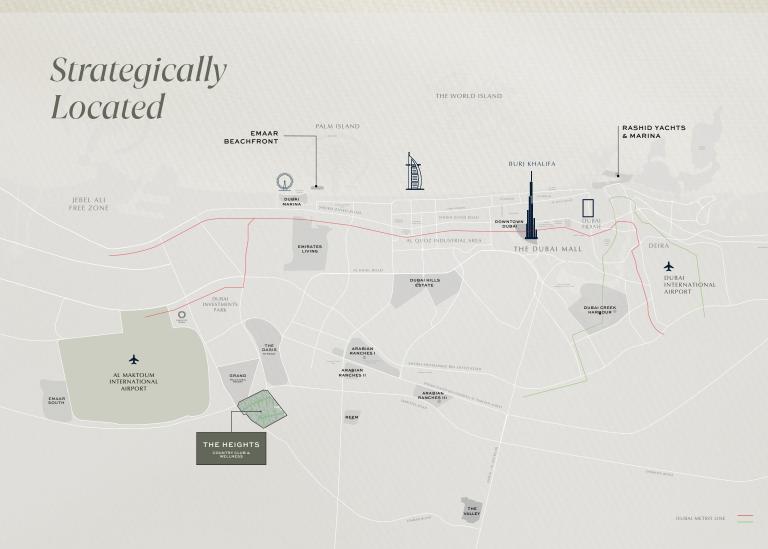

10 Mins from Al Maktoum Int'l Airport

10 Mins from District 2020

30 Mins from Downtown Dubai