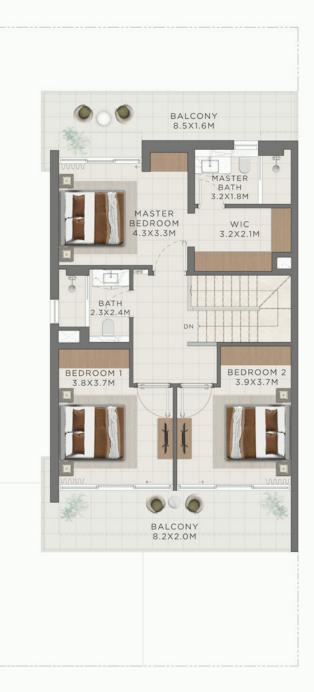

# Unit Types

**TYPICAL 3 BEDROOM TOWNHOUSE LAYOUTS** 

GROUND FLOOR

FIRST FLOOR