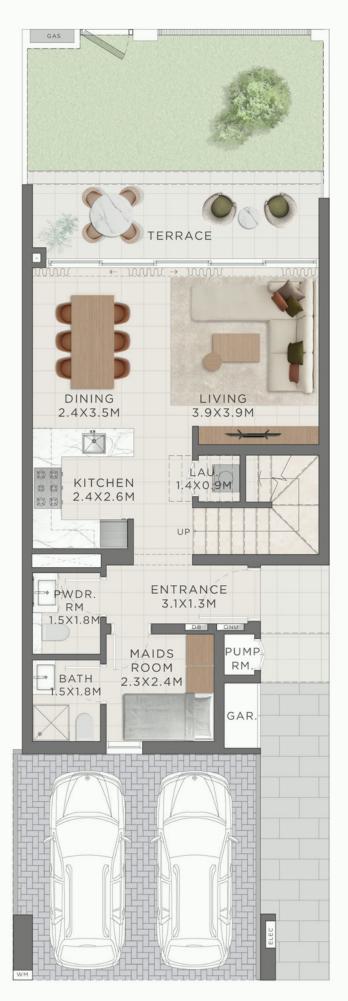

# Unit Types

**TYPICAL 3 BEDROOM TOWNHOUSE LAYOUTS** 

GROUND FLOOR

FIRST FLOOR