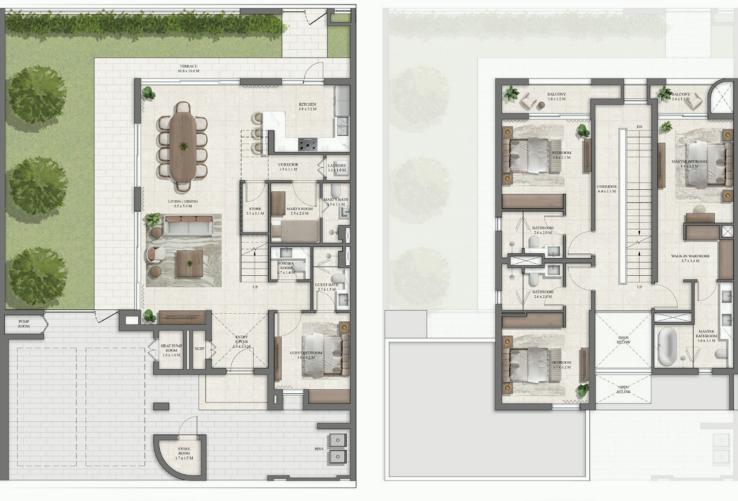

.) AED 2.49

4 Bedroom Townhouse

Built Up (Sqft.) 2,881

Avg. Price (Mn.) AED 3.46

4 Bedroom Villa

Built Up (Sqft.) 3,680

Avg. Price (Mn.) AED 4.78

A meticulously designed wellness centre lies at the heart of the community, surrounded by lush wellness greenways that offer serene pathways.

1.36<sub>Mn Sq.m</sub> Open Space

39,119 Retail GFA





and La Course



# Engage In Mindful Wellbeing

Own your home in community with infinite opportunities and spaces to build meaningful connections with like-minded people and curate memories of a lifetime and live the Country Club lifestyle.

# Unit Types

**TYPICAL 3 BEDROOM TOWNHOUSE LAYOUTS** 





GROUND FLOOR

FIRST FLOOR

### **TYPICAL 4 BEDROOM TOWNHOUSE LAYOUTS**



GROUND FLOOR



FIRST FLOOR

### **TYPICAL 4 BEDROOM VILLA LAYOUTS**



GROUND FLOOR

FIRST FLOOR



SECOND FLOOR