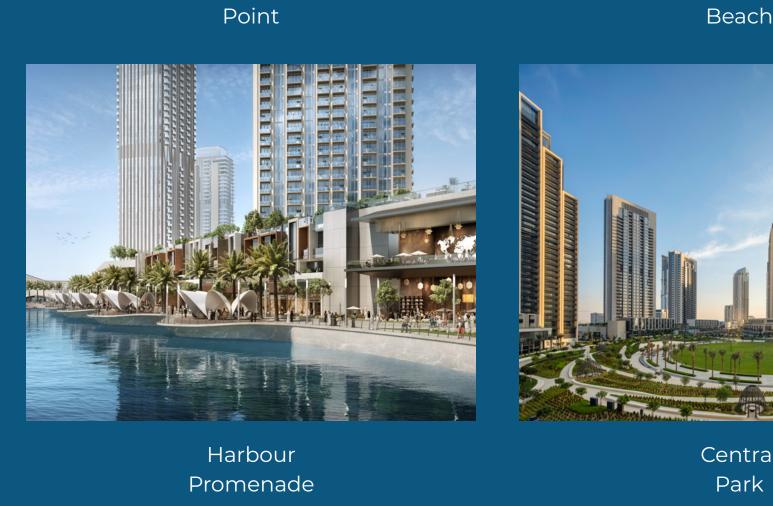

--------------------------------|-----|----------|
| 4th Instalment<br>60% Construction Completion  | 10% | Sep 2025 |
| 5th Instalment<br>70% Construction Completion  | 10% | Nov 2025 |
| 6th Instalment<br>80% Construction Completion  | 10% | Feb 2026 |
| 7th Instalment<br>90% Construction Completion  | 10% | May 2026 |
| 8th Instalment<br>100% Construction Completion | 20% | Nov 2026 |
|                                                |     |          |
| NEARBY ATTRACTIONS                             |     |          |
|                                                |     |          |
|                                                |     |          |
| All has shall be first                         |     |          |
|                                                |     |          |



Viewing



Urban