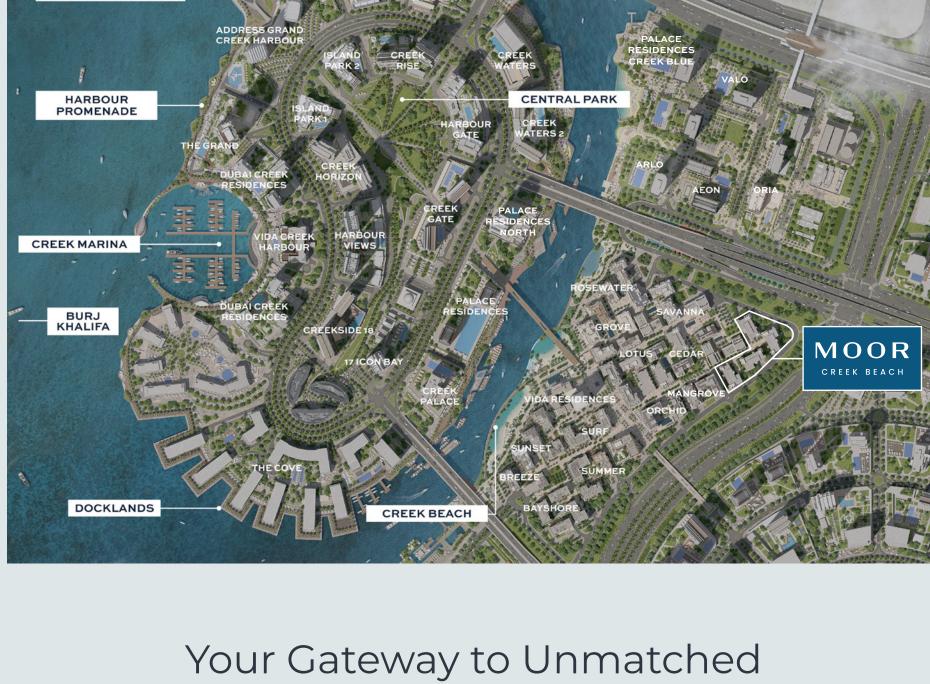

## of Dubai's most treasured historical sites with the convenience of modern urban living.

Why MOOR?

Nestled in the heart of Dubai Creek Harbour, Moor at Creek Beach is perfectly placed

for easy access to major roads and attractions. This location combines the charm of one

Here, you can enjoy the serene waterfront, lush landscapes, and the lively energy of a thriving community. THE VIEWING POINT