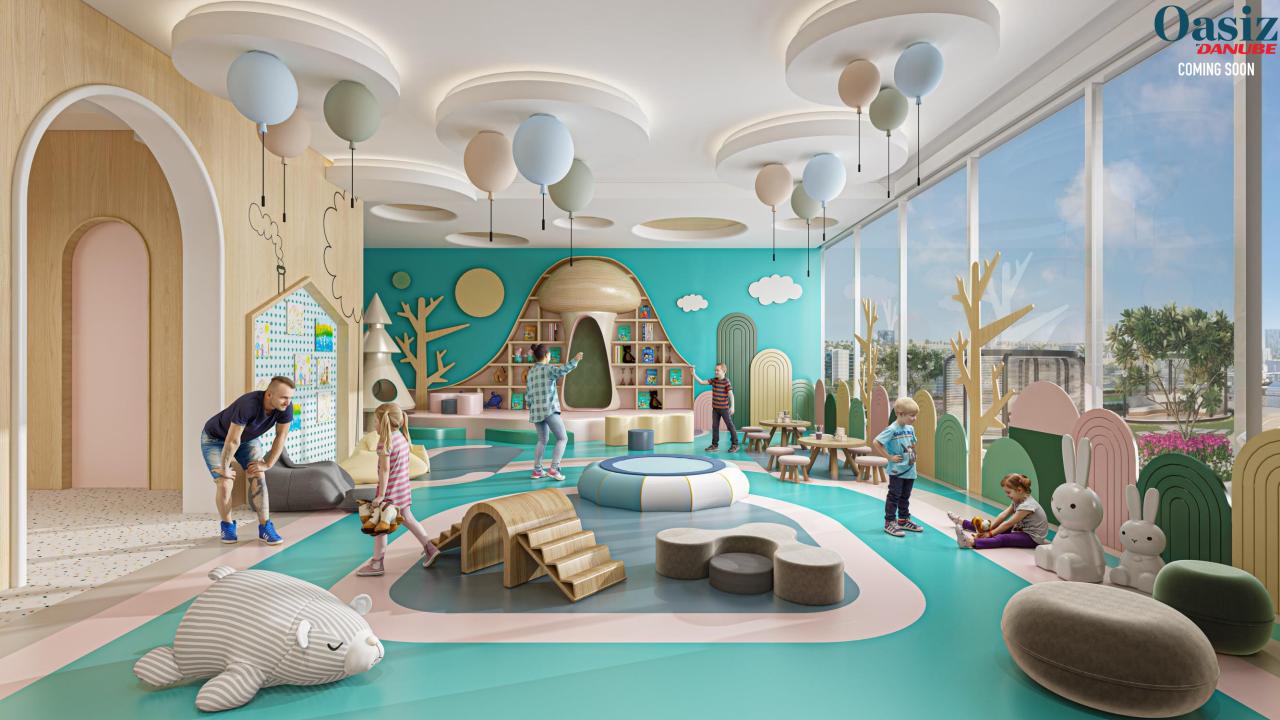

| 4 min  |
| <b>***</b> | DSO Lake                         | 5 min  |
| <b>③</b>   | DSO - Rit Sports Campus          | 6 min  |
| ൃ          | Academic City                    | 7 min  |
| 0          | Global Village                   | 8 min  |
| (Jab)      | Dubai Safari Park                | 10 min |
|            | Dubai Creek Harbour              | 11 min |
| 9          | Dubai Design District            | 11 min |
|            | Burj Khalifa                     | 12 min |
| <b>A</b>   | Dubai Mall                       | 12 min |
|            | Mirdif City Centre               | 13 min |
| <u> </u>   | Mushrif Park                     | 14 min |
| 7          | Dubai International Airport      | 15 min |
| 4          | Al Maktoum International Airport | 20 min |



































## **Payment Plan- Oasiz**

1% Monthly

**65% Till Handover** 

35% Post Handover (35 Months)

ACD - Nov, 2027

## **Pricing Details - OASIZ**



| Types               | Average Price | Details                         |
|---------------------|---------------|---------------------------------|
| Studio              | 775,000       |                                 |
| Presidential Studio | 850,000       | With Pool                       |
| 1 Bed               | 990,000       |                                 |
| Presidential Suite  | 1,050,000     | With Pool                       |
| 2 Bed               | 1,400,000     | Available With and Without Pool |
| 3 Bed               | 1,850,000     | With Pool                       |