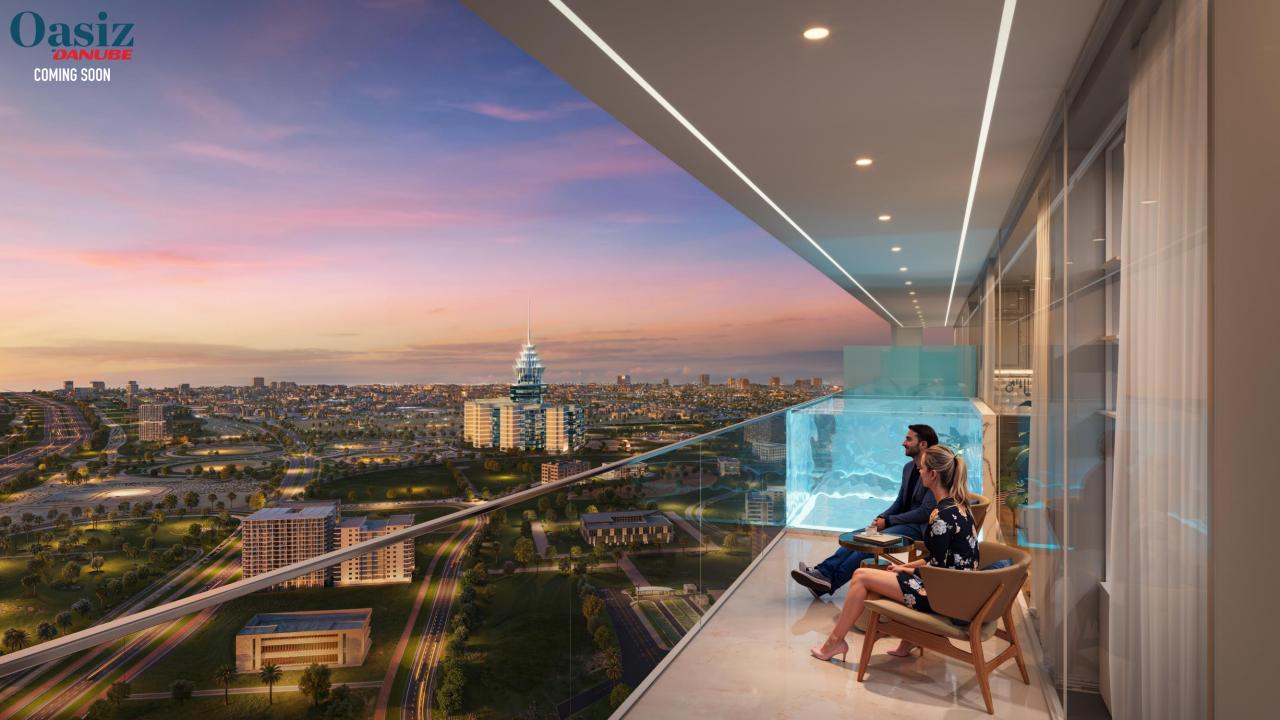

|
| <b>***</b> | DSO Lake                         | 5 min  |
| <b>③</b>   | DSO - Rit Sports Campus          | 6 min  |
| ൃ          | Academic City                    | 7 min  |
| 0          | Global Village                   | 8 min  |
| (Jab)      | Dubai Safari Park                | 10 min |
|            | Dubai Creek Harbour              | 11 min |
| 9          | Dubai Design District            | 11 min |
|            | Burj Khalifa                     | 12 min |
| <b>A</b>   | Dubai Mall                       | 12 min |
|            | Mirdif City Centre               | 13 min |
| <u> </u>   | Mushrif Park                     | 14 min |
| 7          | Dubai International Airport      | 15 min |
| 4          | Al Maktoum International Airport | 20 min |



































## **Payment Plan- Oasiz**

1% Monthly

**65% Till Handover** 

35% Post Handover (35 Months)

ACD - Nov, 2027

## **Pricing Details - OASIZ**



| Types               | Average Price | Details                         |
|---------------------|---------------|---------------------------------|
| Studio              | 775,000       |                                 |
| Presidential Studio | 850,000       | With Pool                       |
| 1 Bed               | 990,000       |                                 |
| Presidential Suite  | 1,050,000     | With Pool                       |
| 2 Bed               | 1,400,000     | Available With and Without Pool |
| 3 Bed               | 1,850,000     | With Pool                       |