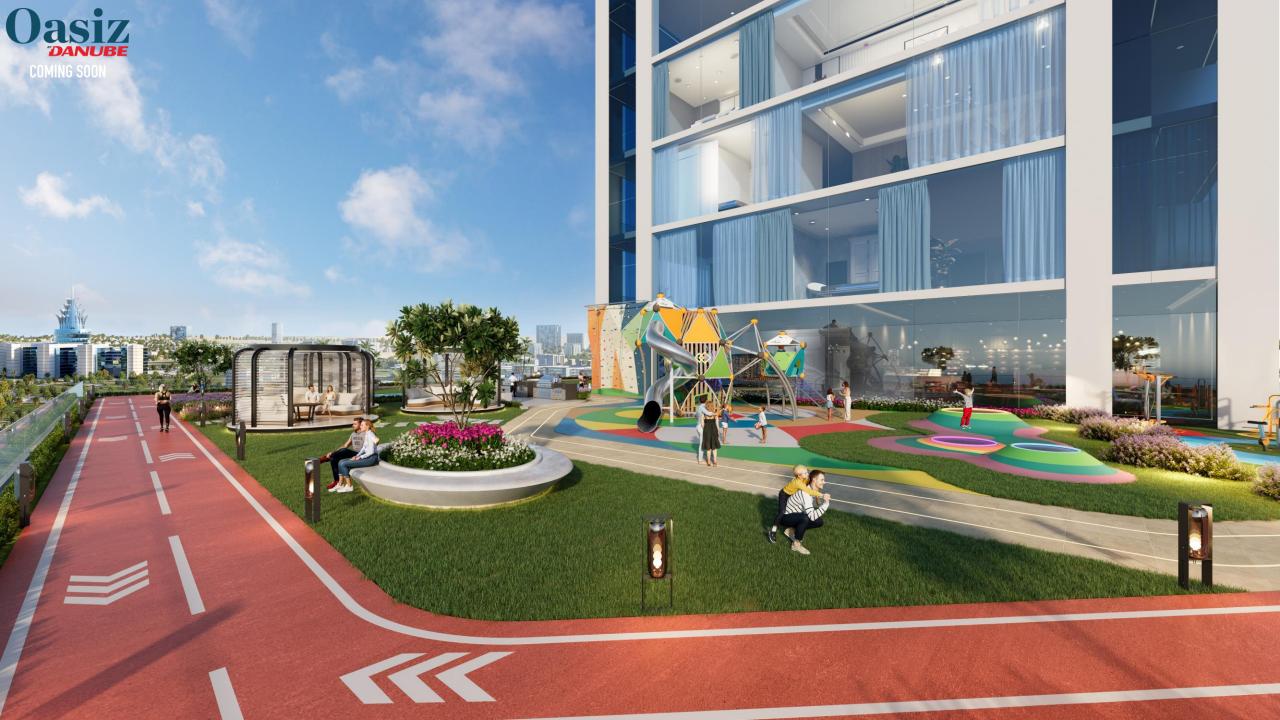

| 4 min  |
| <b>***</b> | DSO Lake                         | 5 min  |
| <b>③</b>   | DSO - Rit Sports Campus          | 6 min  |
| ൃ          | Academic City                    | 7 min  |
| 0          | Global Village                   | 8 min  |
| (Jab)      | Dubai Safari Park                | 10 min |
|            | Dubai Creek Harbour              | 11 min |
| 9          | Dubai Design District            | 11 min |
|            | Burj Khalifa                     | 12 min |
| <b>A</b>   | Dubai Mall                       | 12 min |
|            | Mirdif City Centre               | 13 min |
| <u> </u>   | Mushrif Park                     | 14 min |
| 7          | Dubai International Airport      | 15 min |
| 4          | Al Maktoum International Airport | 20 min |



































## **Payment Plan- Oasiz**

1% Monthly

**65% Till Handover** 

35% Post Handover (35 Months)

ACD - Nov, 2027

## **Pricing Details - OASIZ**



| Types               | Average Price | Details                         |
|---------------------|---------------|---------------------------------|
| Studio              | 775,000       |                                 |
| Presidential Studio | 850,000       | With Pool                       |
| 1 Bed               | 990,000       |                                 |
| Presidential Suite  | 1,050,000     | With Pool                       |
| 2 Bed               | 1,400,000     | Available With and Without Pool |
| 3 Bed               | 1,850,000     | With Pool                       |