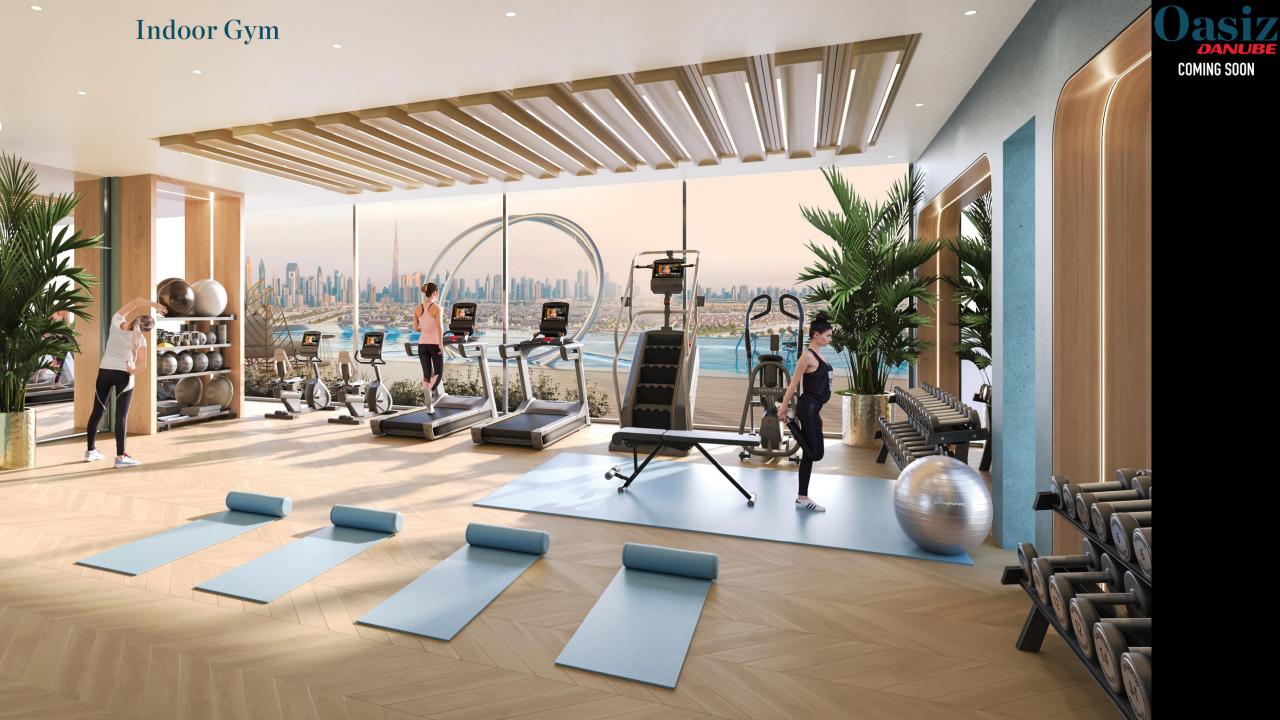

| 4 min  |
| <b>***</b> | DSO Lake                         | 5 min  |
| <b>③</b>   | DSO - Rit Sports Campus          | 6 min  |
| ൃ          | Academic City                    | 7 min  |
| 0          | Global Village                   | 8 min  |
| (Jab)      | Dubai Safari Park                | 10 min |
|            | Dubai Creek Harbour              | 11 min |
| 9          | Dubai Design District            | 11 min |
|            | Burj Khalifa                     | 12 min |
| <b>A</b>   | Dubai Mall                       | 12 min |
|            | Mirdif City Centre               | 13 min |
| <u> </u>   | Mushrif Park                     | 14 min |
| 7          | Dubai International Airport      | 15 min |
| 4          | Al Maktoum International Airport | 20 min |



































## **Payment Plan- Oasiz**

1% Monthly

**65% Till Handover** 

35% Post Handover (35 Months)

ACD - Nov, 2027

## **Pricing Details - OASIZ**



| Types               | Average Price | Details                         |
|---------------------|---------------|---------------------------------|
| Studio              | 775,000       |                                 |
| Presidential Studio | 850,000       | With Pool                       |
| 1 Bed               | 990,000       |                                 |
| Presidential Suite  | 1,050,000     | With Pool                       |
| 2 Bed               | 1,400,000     | Available With and Without Pool |
| 3 Bed               | 1,850,000     | With Pool                       |