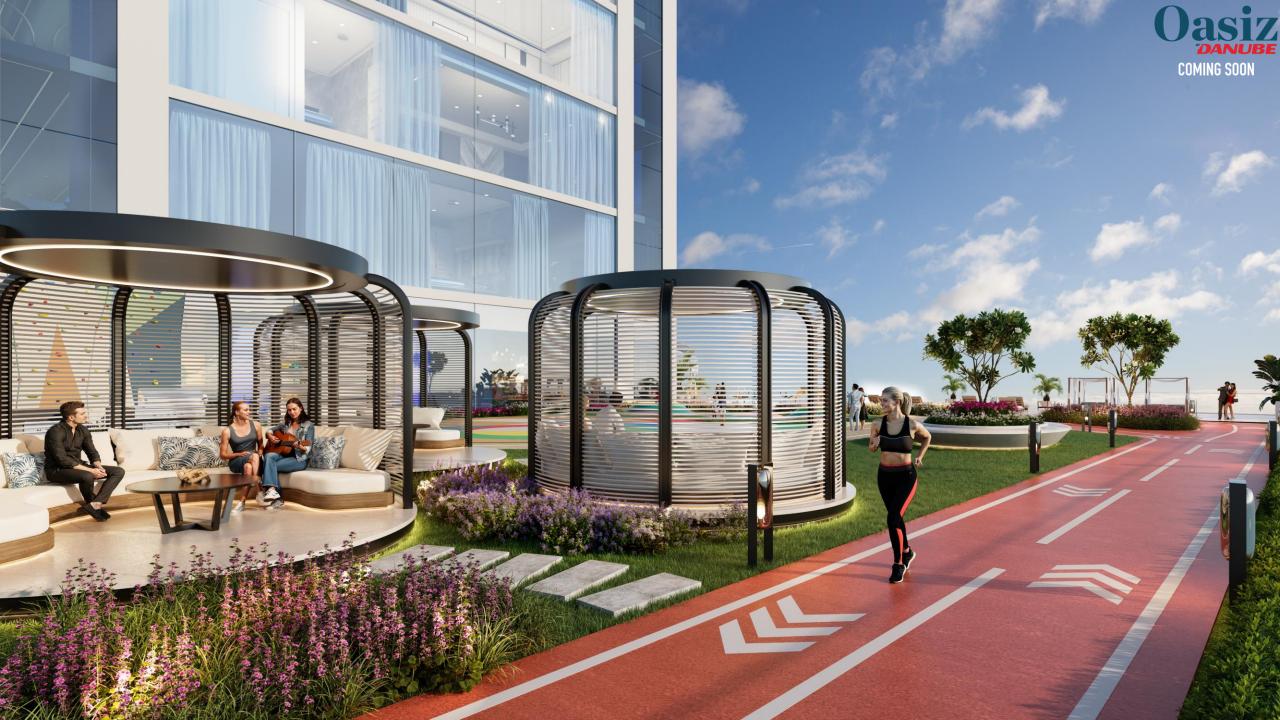

| 4 min  |
| <b>***</b> | DSO Lake                         | 5 min  |
| <b>③</b>   | DSO - Rit Sports Campus          | 6 min  |
| ൃ          | Academic City                    | 7 min  |
| 0          | Global Village                   | 8 min  |
| (Jab)      | Dubai Safari Park                | 10 min |
|            | Dubai Creek Harbour              | 11 min |
| 9          | Dubai Design District            | 11 min |
|            | Burj Khalifa                     | 12 min |
| <b>A</b>   | Dubai Mall                       | 12 min |
|            | Mirdif City Centre               | 13 min |
| <u> </u>   | Mushrif Park                     | 14 min |
| 7          | Dubai International Airport      | 15 min |
| 4          | Al Maktoum International Airport | 20 min |



































## **Payment Plan- Oasiz**

1% Monthly

**65% Till Handover** 

35% Post Handover (35 Months)

ACD - Nov, 2027

## **Pricing Details - OASIZ**



| Types               | Average Price | Details                         |
|---------------------|---------------|---------------------------------|
| Studio              | 775,000       |                                 |
| Presidential Studio | 850,000       | With Pool                       |
| 1 Bed               | 990,000       |                                 |
| Presidential Suite  | 1,050,000     | With Pool                       |
| 2 Bed               | 1,400,000     | Available With and Without Pool |
| 3 Bed               | 1,850,000     | With Pool                       |