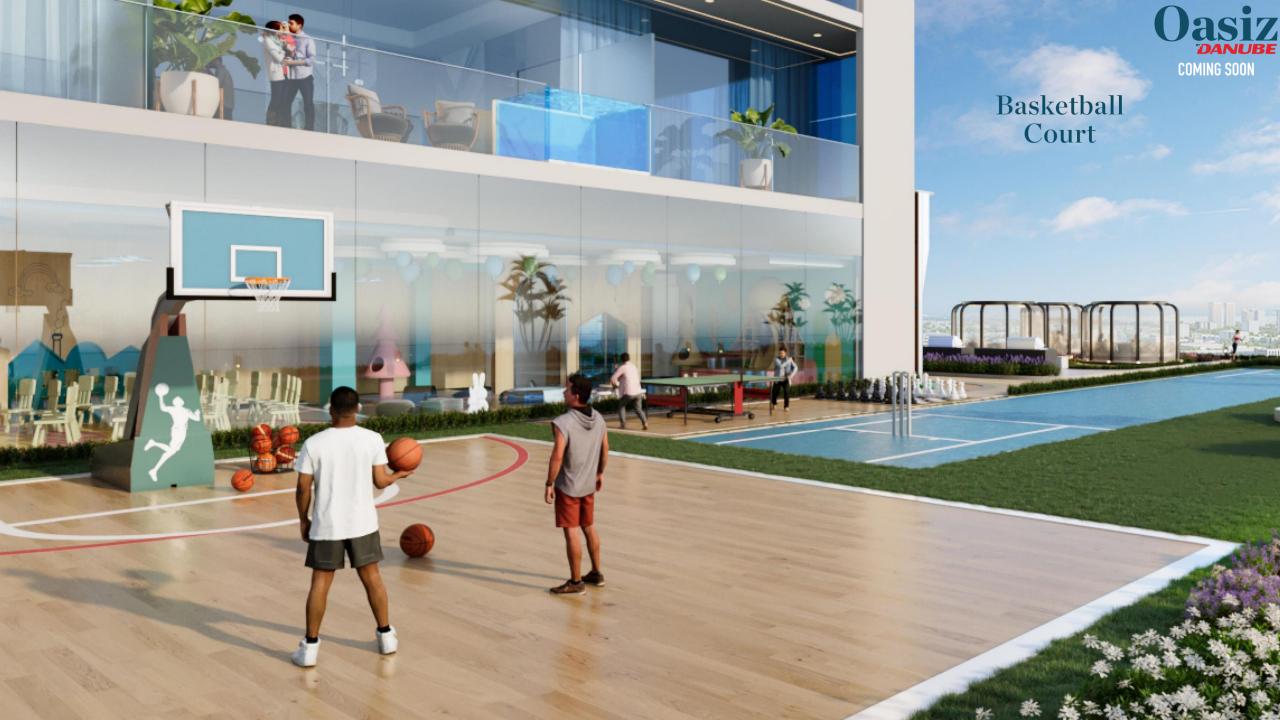

| 4 min  |
| <b>***</b> | DSO Lake                         | 5 min  |
| <b>③</b>   | DSO - Rit Sports Campus          | 6 min  |
| ൃ          | Academic City                    | 7 min  |
| 0          | Global Village                   | 8 min  |
| (Jab)      | Dubai Safari Park                | 10 min |
|            | Dubai Creek Harbour              | 11 min |
| 9          | Dubai Design District            | 11 min |
|            | Burj Khalifa                     | 12 min |
| <b>A</b>   | Dubai Mall                       | 12 min |
|            | Mirdif City Centre               | 13 min |
| <u> </u>   | Mushrif Park                     | 14 min |
| 7          | Dubai International Airport      | 15 min |
| 4          | Al Maktoum International Airport | 20 min |



































## **Payment Plan- Oasiz**

1% Monthly

**65% Till Handover** 

35% Post Handover (35 Months)

ACD - Nov, 2027

## **Pricing Details - OASIZ**



| Types               | Average Price | Details                         |
|---------------------|---------------|---------------------------------|
| Studio              | 775,000       |                                 |
| Presidential Studio | 850,000       | With Pool                       |
| 1 Bed               | 990,000       |                                 |
| Presidential Suite  | 1,050,000     | With Pool                       |
| 2 Bed               | 1,400,000     | Available With and Without Pool |
| 3 Bed               | 1,850,000     | With Pool                       |