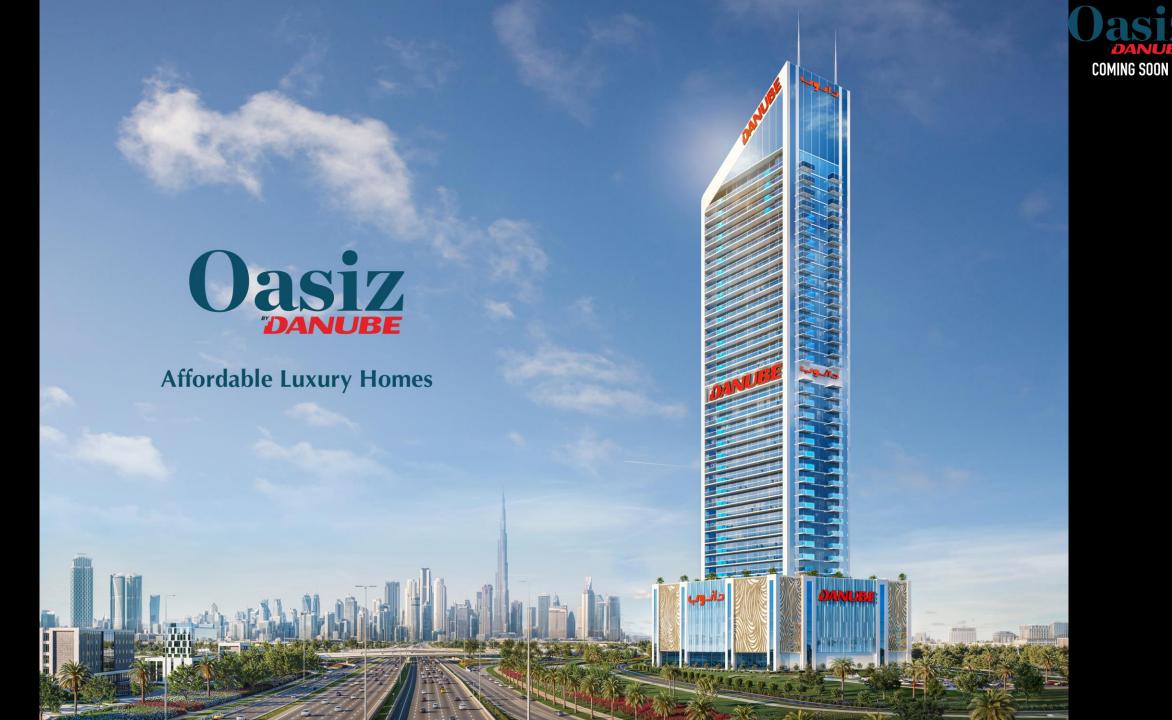

## A Military Lind of the Land of NAD AL Oasiz SHEBA AL AIN - DUBAI ROAD NAD AL SHEBA SHEIKH MOHAMMED BIN ZAYED ROAD AL AIN - DUBAI ROAD SHEIKH ZAYED BIN HAMDAN RDAD ACADEMIC ACADEMIC

## DISTANCES

| **         | Central Park                     | 1 min  |
|------------|----------------------------------|--------|
|            | Silicon Central Mall             | 2 min  |
| 4          | Al Ain - Dubai Road              | 2 min  |
|            | Purposed Metro Station 3 mi      |        |
|            | Sheikh Mohammed Bin Zayed Road   | 3 min  |
| •==        | DSO HQ                           | 4 min  |
| <b>***</b> | DSO Lake                         | 5 min  |
| <b>③</b>   | DSO - Rit Sports Campus          | 6 min  |
| ൃ          | Academic City                    | 7 min  |
| 0