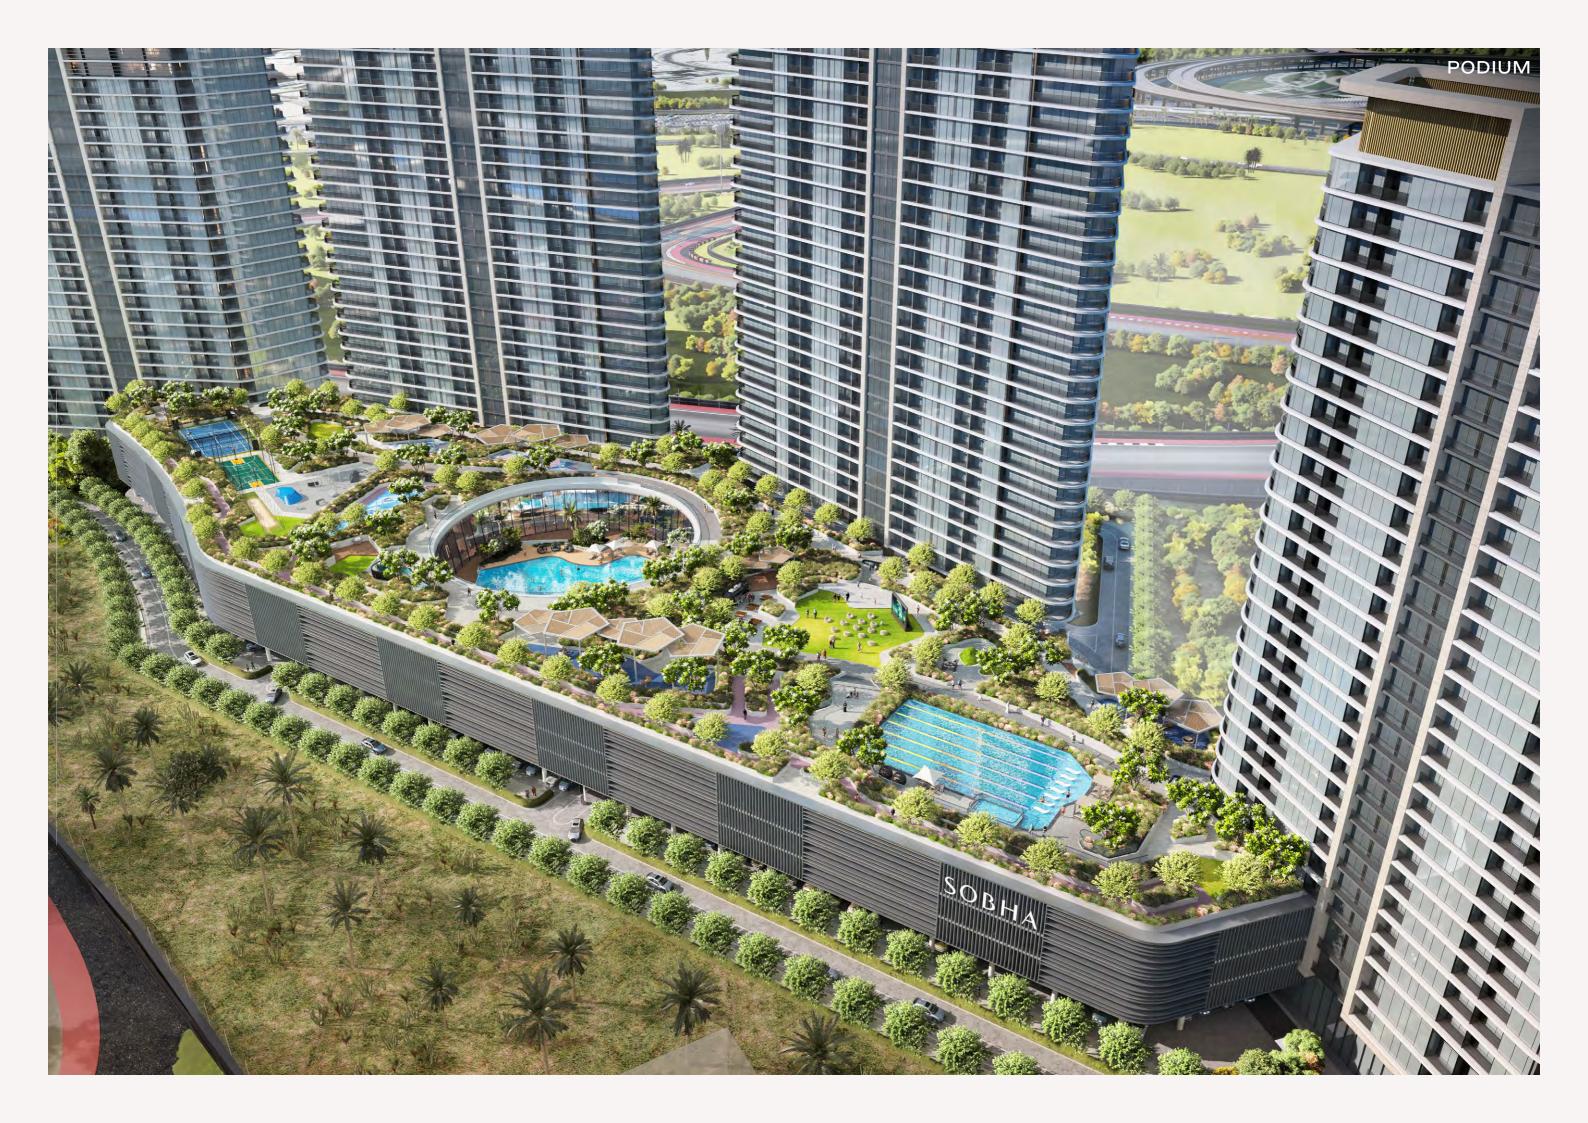

## STUNNING HORIZONS EVERY CURVE

PEEKINTO YOUR MODERN WORLD

This urban sanctuary features a collection of 1, 1.5, 2 and 3-bedroom residences spread across 4 distinct towers all set upon a shared podium exclusive to residents.

# CURATED

Picture yourself under the stars, taking a refreshing dip in the leisure pool or powering through an invigorating swim in the lap pool.

mmmmm

For those seeking interactive thrills, our indoor gaming lounge as part of the kids play area transport you to new worlds.

# RETAIL. THERAPY AT

Discover our iconic clubhouse, where residents and visitors connect and recharge in a vibrant atmosphere. After a day of excitement, unwind in style with exquisite culinary experiences, from fine restaurants to a bustling plaza.