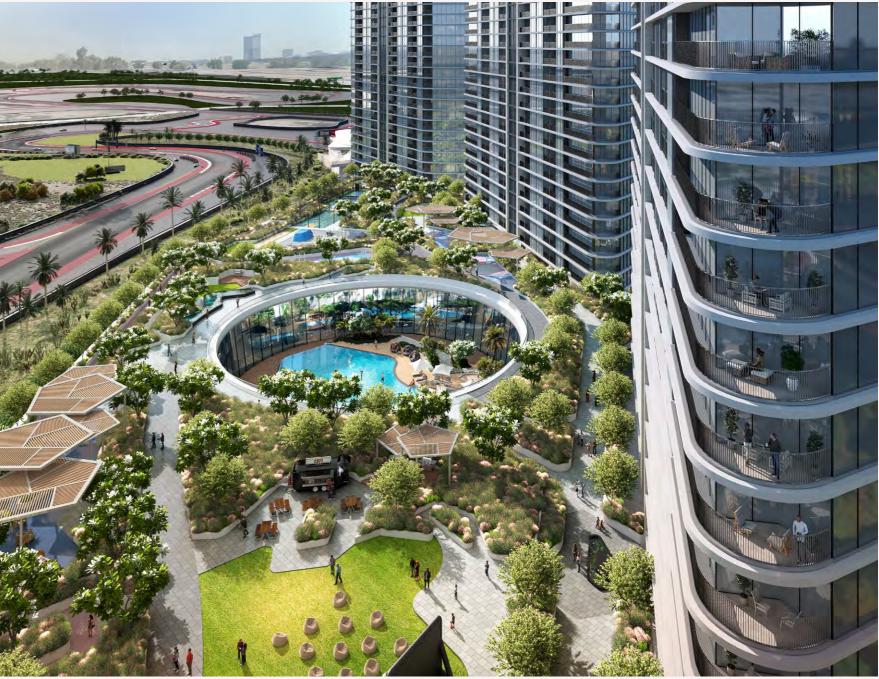

At Sobha Solis, your like-minded neighbours quickly turn into friends, becoming an integral part of your daily life.

Enjoy a variety of vibrant shared spaces, including cozy seating courts, an outdoor cinema, a kids' pool and play area, co-working stations, and a dog park for your furry friends.

# CURATED

Picture yourself under the stars, taking a refreshing dip in the leisure pool or powering through an invigorating swim in the lap pool.

mmmmm

For those seeking interactive thrills, our indoor gaming lounge as part of the kids play area transport you to new worlds.

With an array of amenities designed to cater to your wellness and social needs, you'll find everything you need to stay active, maintain a healthy lifestyle, and enjoy every moment to the fullest.

Wake up to uninterrupted panoramic views of the iconic Dubai skyline, the lush expanse of Dubai Miracle Garden and the ever-thrilling Dubai Autodrome.