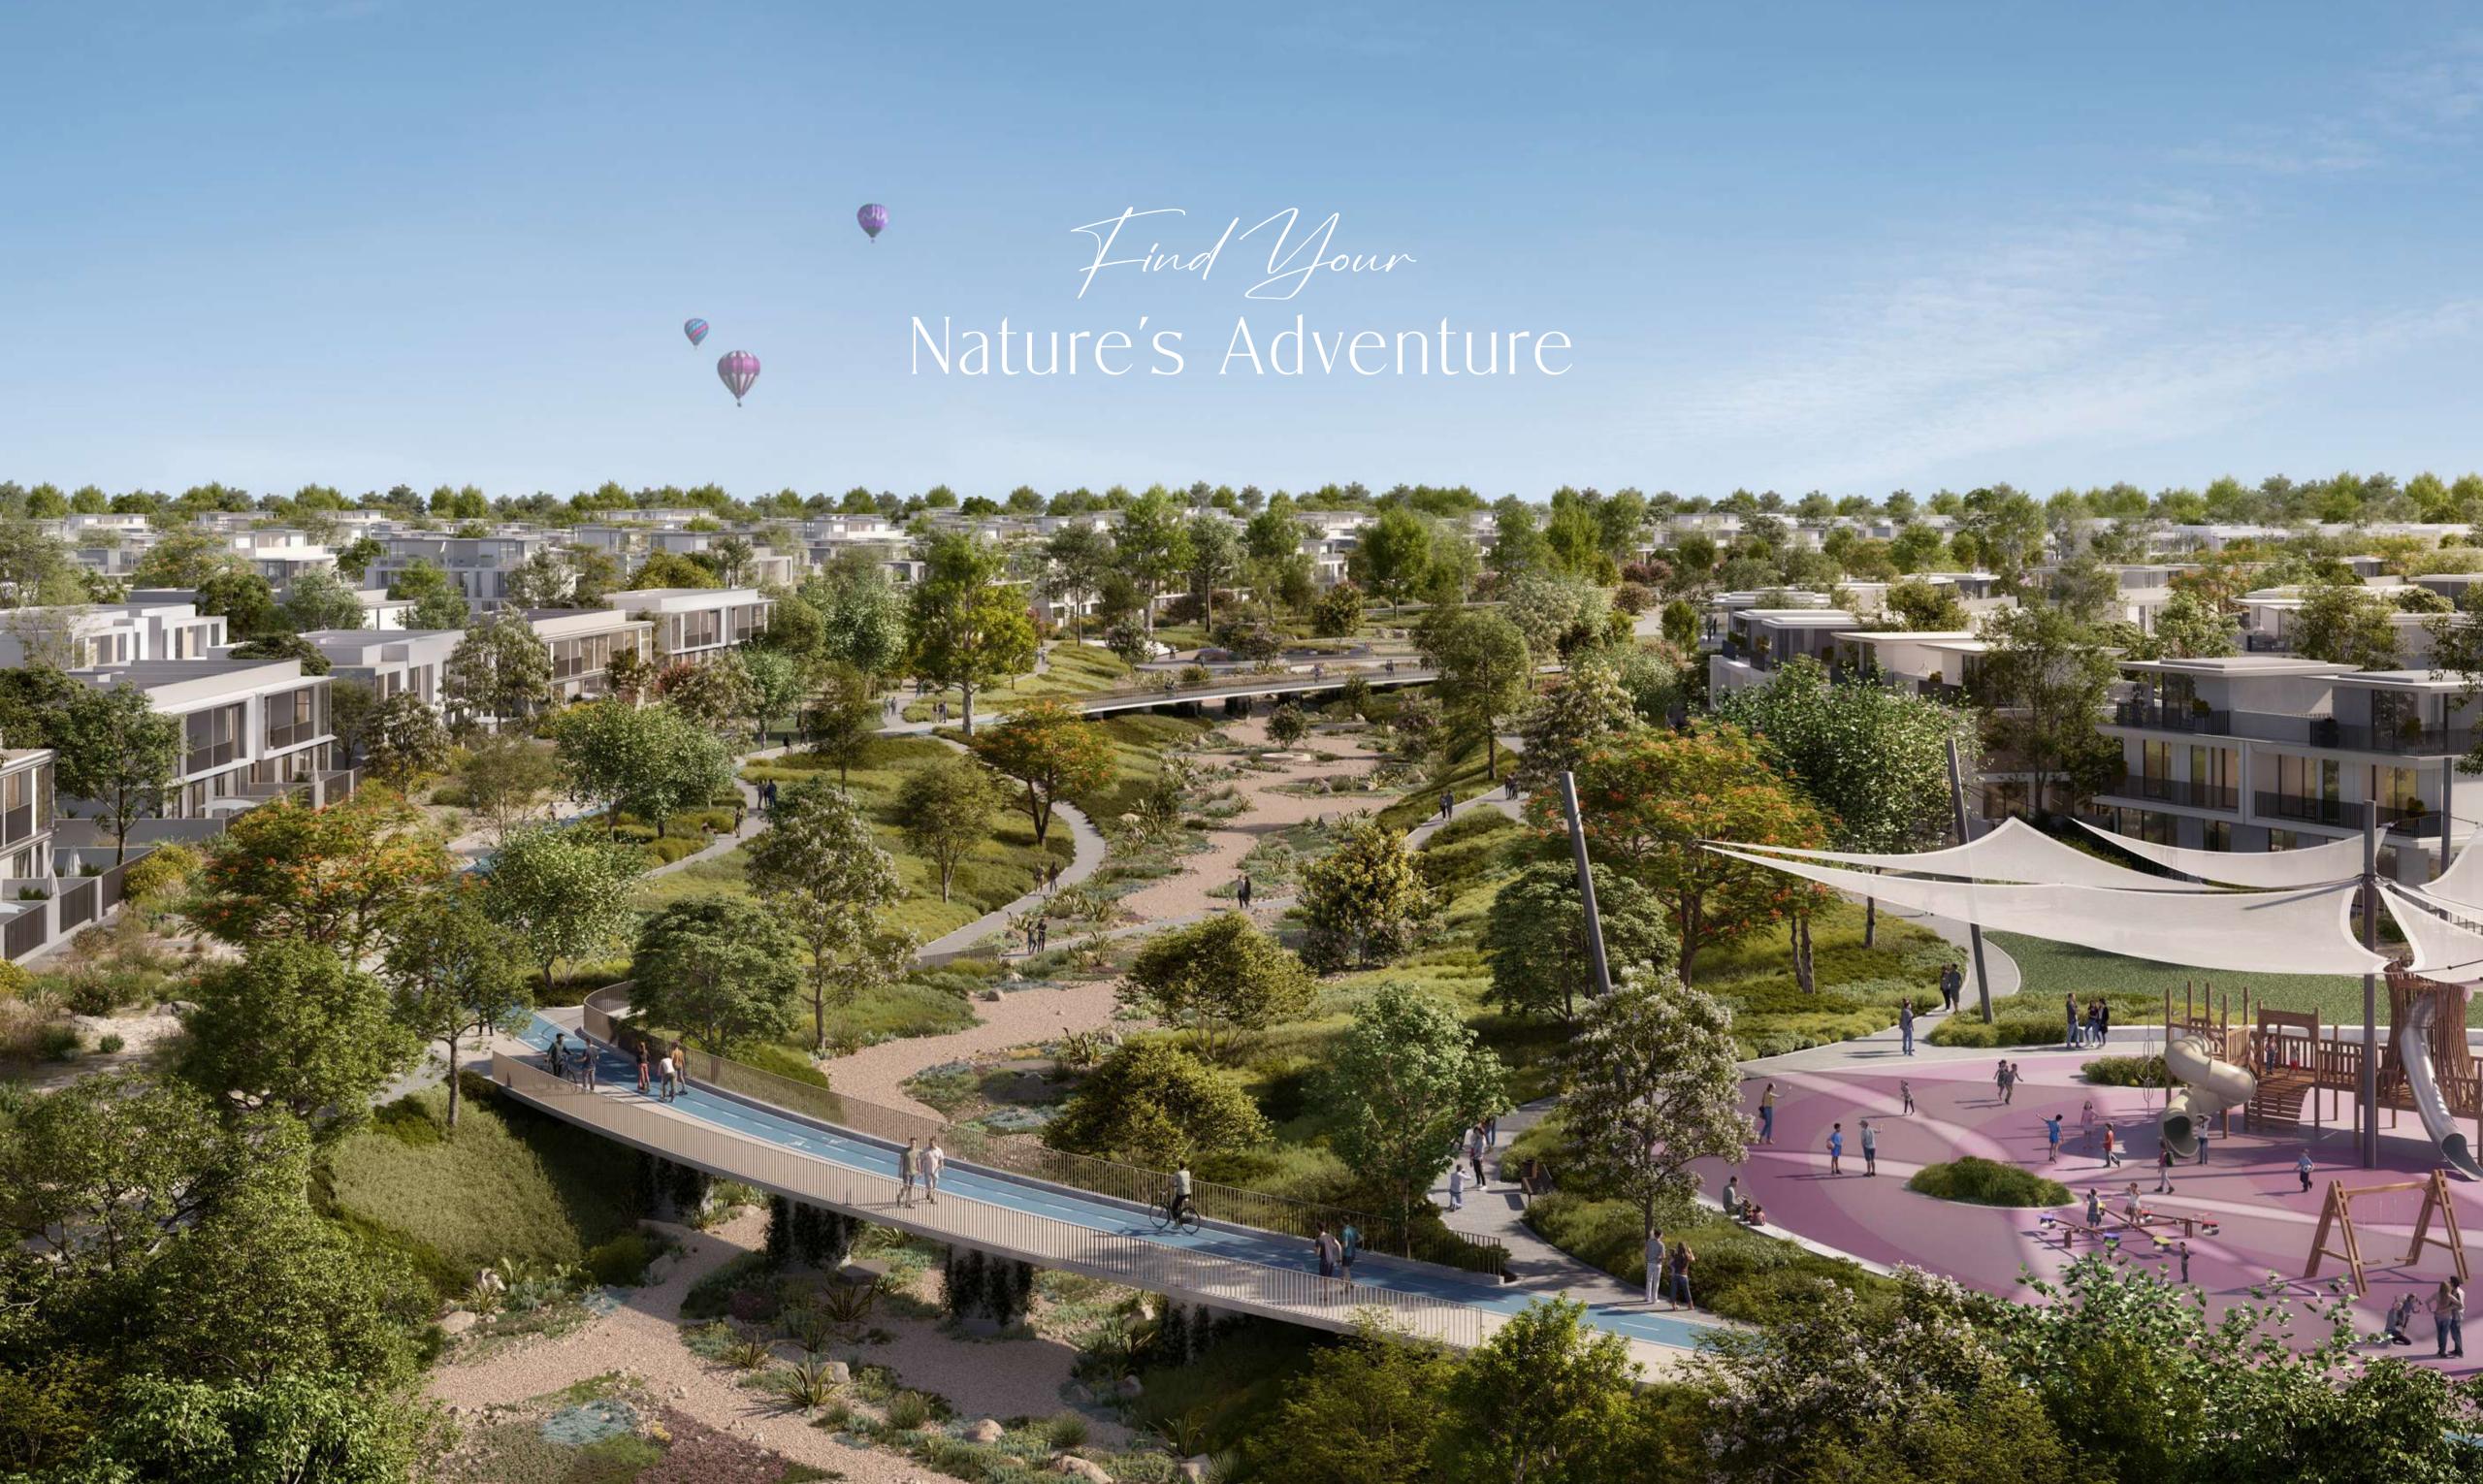

# Amenifies Designed for Every Moment

A lifestyle of Connection and Leisure

Velora 2 invites you to embrace an active lifestyle in harmony with nature, offering a perfect setting to reconnect with the outdoors.The community offers a variety of amenities designed to enhance your well-being and encourage connection.

Landscaped gardens

Fully equipped fitness centre

Swimming pools for adults and children

Outdoor BBQ and picnic areas

Children's play areas

Close proximity to Sports Zone

Everything You Need At Your Doorstep

1.36M Sqm Open Spaces

250,000 Sqm Sized Central Park

38 KmCycling Loop

8Neighbourhood Parks

5 Club Houses

Schools

Hospital

9,098 Sqm **Retail Space** 