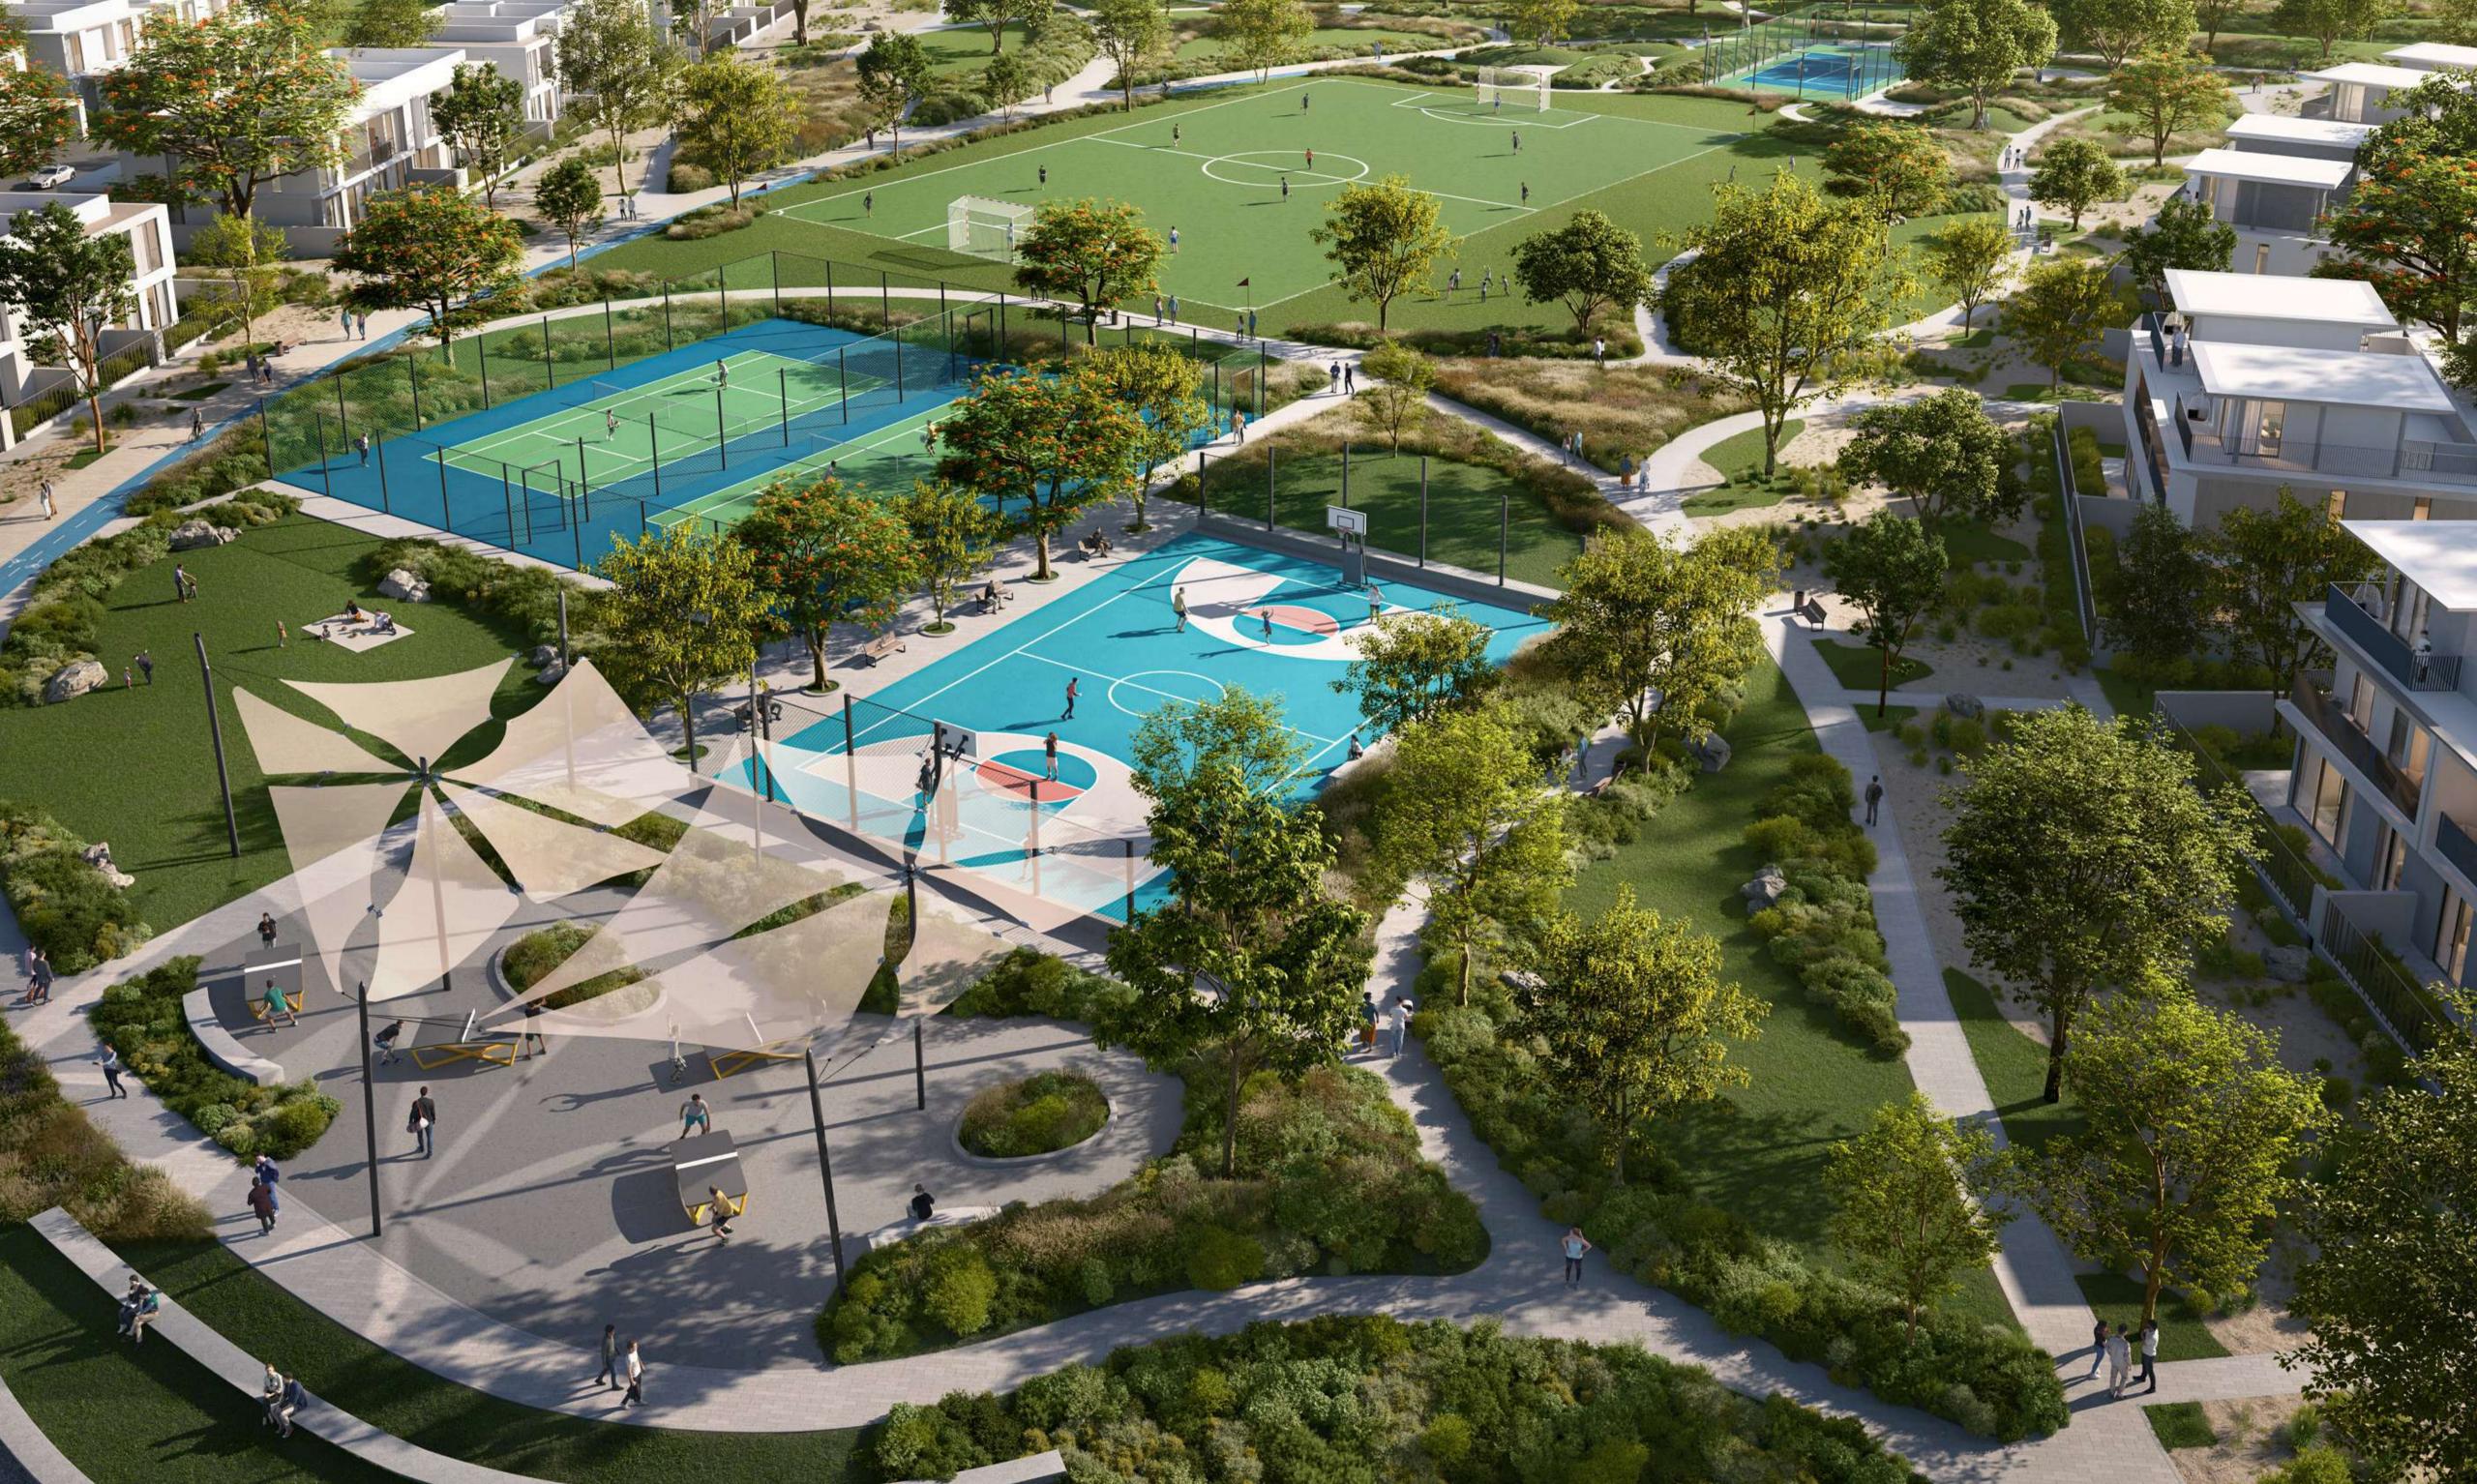

Landscaped gardens

Fully equipped fitness centre

Swimming pools for adults and children

Outdoor BBQ and picnic areas

Children's play areas

Close proximity to Sports Zone

Everything You Need At Your Doorstep

1.36M Sqm Open Spaces

250,000 Sqm Sized Central Park

38 KmCycling Loop

8Neighbourhood Parks

5 Club Houses

Schools

Hospital

9,098 Sqm **Retail Space** 