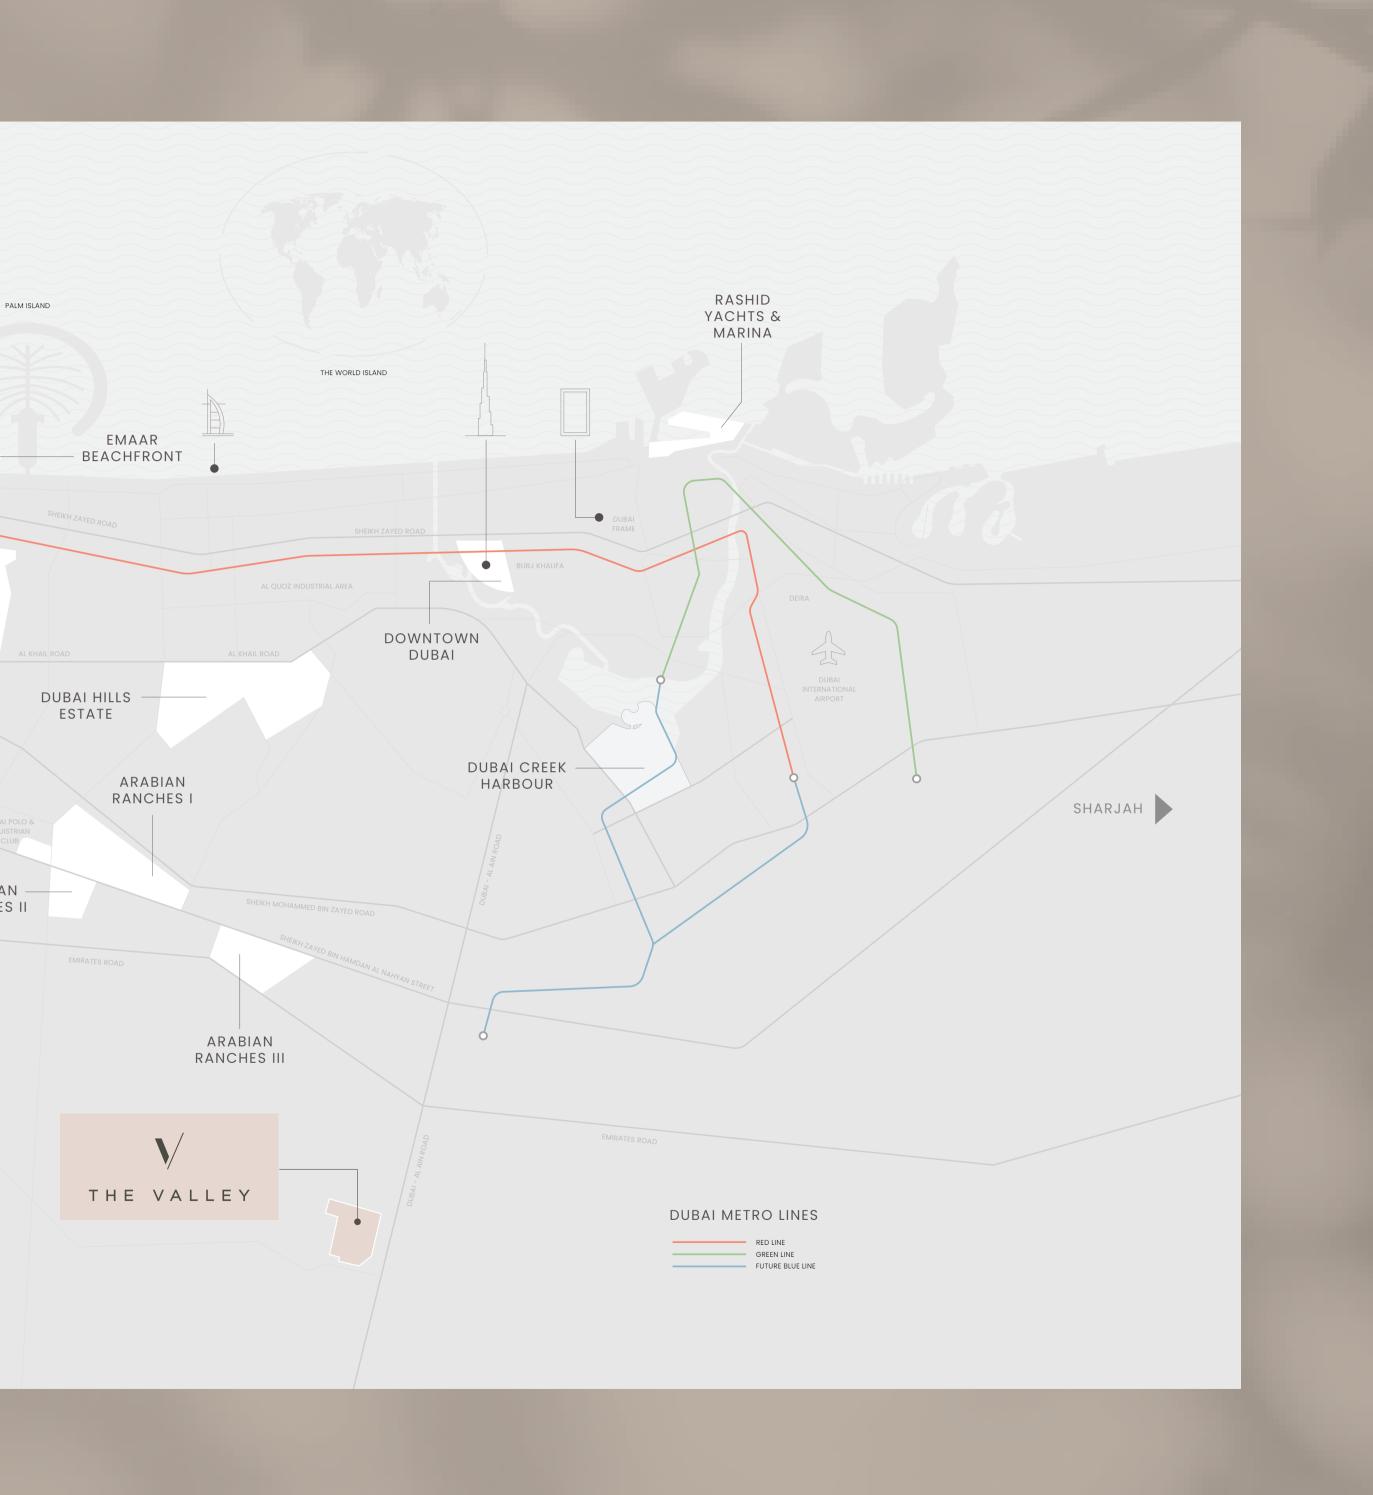

Strategically Connected R DUBAI MARINA EMIRATES LIVING THE OASIS ARABIAN RANCHES II EMAAR SOUTH THE HEIGHTS

05Minutes' Drive to<br/>Rugby Sevens Stadium12Minutes' Drive to<br/>Dubai Outlet Mall

25 Minutes' Drive to Burj Khalifa and Dubai Mall 25 Minutes' Drive to Dubai Int' Airport