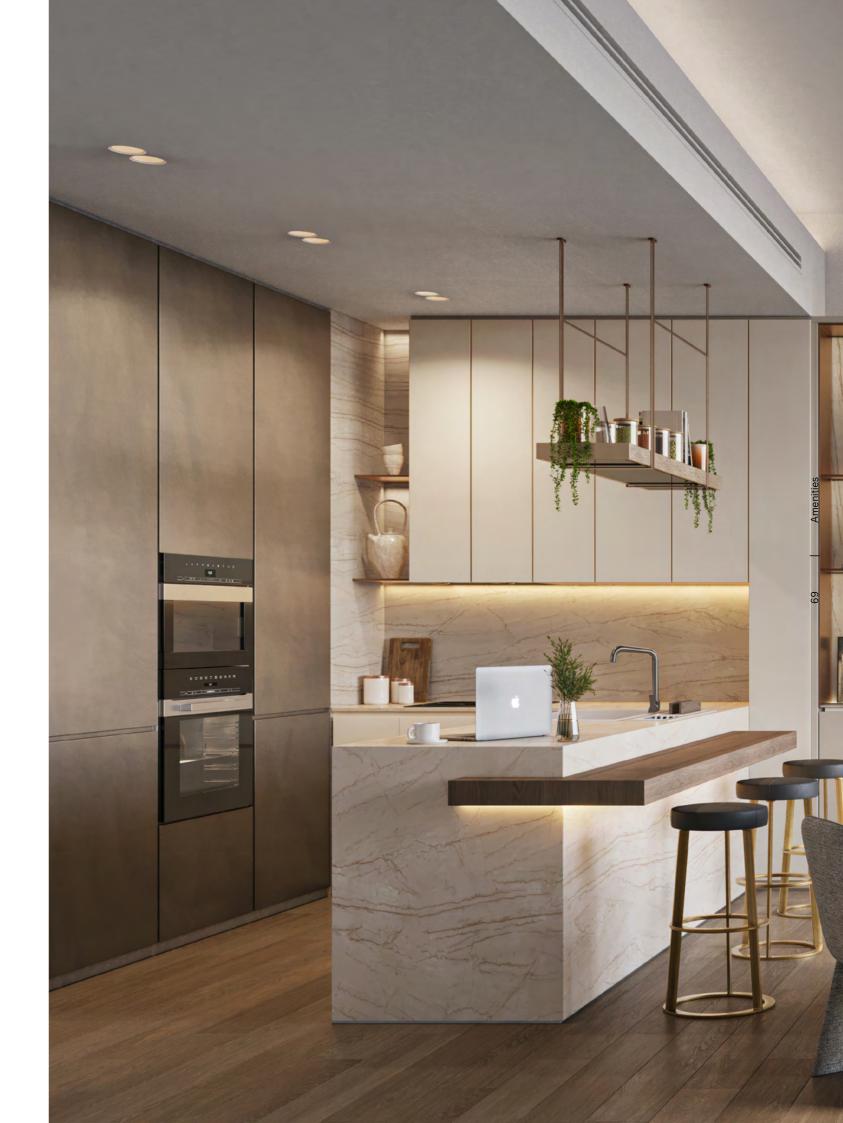

#### Artful Design

The kitchens feature floor-to-ceiling windows extending from the living room, allowing natural light to create a warm, inviting atmosphere for cooking and entertaining. A soft neutral palette calms the senses, while bold angular accents add sophistication. Thoughtful storage solutions, including spacious cabinets, drawers, and open shelving, keep the space organised and clutter-free, complemented by a stylish display cabinet. A grand central island is a versatile hub for cooking, dining, entertaining, or working. Integrated appliances, including multifunctional sinks, harmoniously blend with the finishes, elevating the refined ambience.