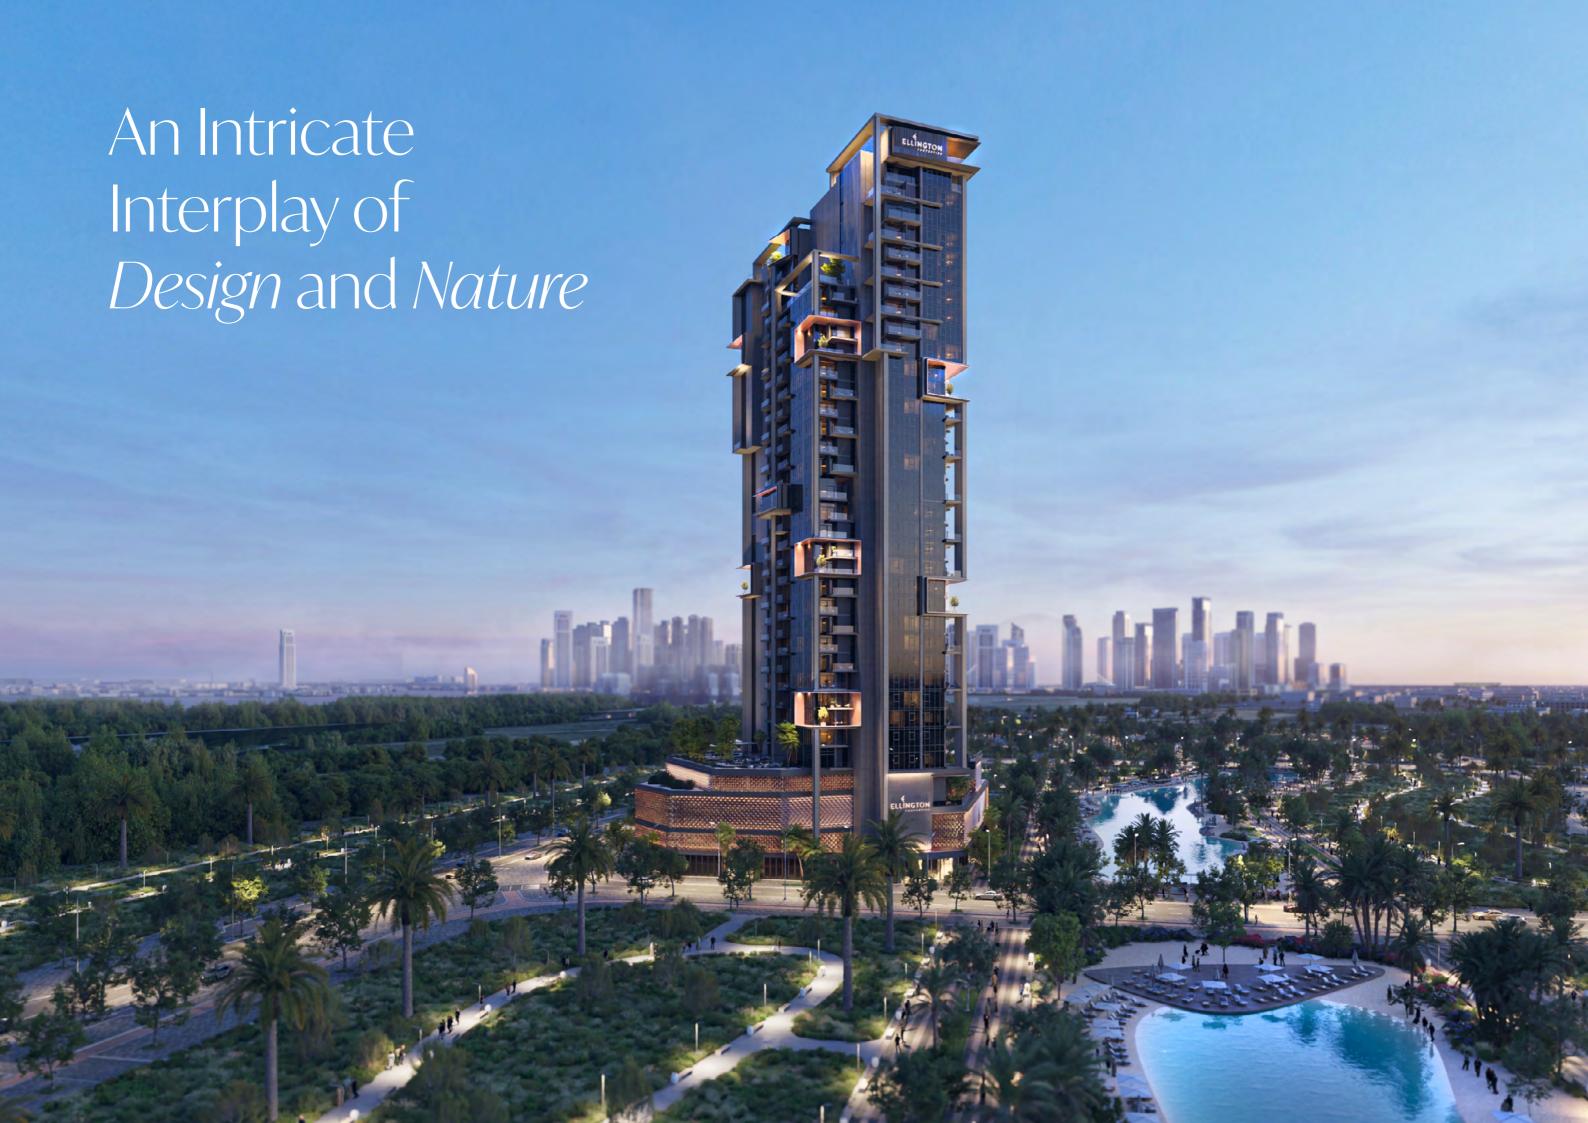

### THE HIGHGROVE

#### A Verdant Expression of *Waterfront* Living

A testament to our design-led philosophy and forward-thinking approach, The Highgrove stands out at every level, from its expressive angular facade to the tropical-inspired lifestyle within. With its contemporary architecture, diverse amenities, and commitment to biophilic principles, The Highgrove serves as a sanctuary dedicated to the well-being of its residents. It fosters a seamless connection with the surrounding environment, offering thoughtfully designed spaces that inspire relaxation, rejuvenation, and a deeper bond with nature.

## Transcend the *Ordinary*

Nestled within a serene lagoon-side development, The Highgrove forms a modern link between its natural surroundings and the vibrant city just moments away. Blending elevated contemporary architecture with biophilic design, The Highgrove offers some of the most magnificent vistas in the community. Residents can enjoy private balconies and a sociable rooftop terrace that provide an elevated vantage point within Mohammed Bin Rashid City.

# Crafted for a Harmonious Rhythm

The Highgrove seamlessly merges modern design with the tranquility of nature. Set within an enchanting lagoon-side location, it invites you to experience a unique lifestyle filled with breathtaking views and vibrant community life, just moments away from the city.

#### A *Tropical* Horizon

Centered around pristine crystal lagoons and overlooking the natural beauty of the Ras Al Khor Wildlife Sanctuary, The Highgrove serves as a seamless connection between Dubai's enchanting wilderness and its vibrant urban lifestyle. Conveniently located near business hubs, travel connections, schools, and sports facilities, it also offers an on-site collection of retail venues for residents' convenience.