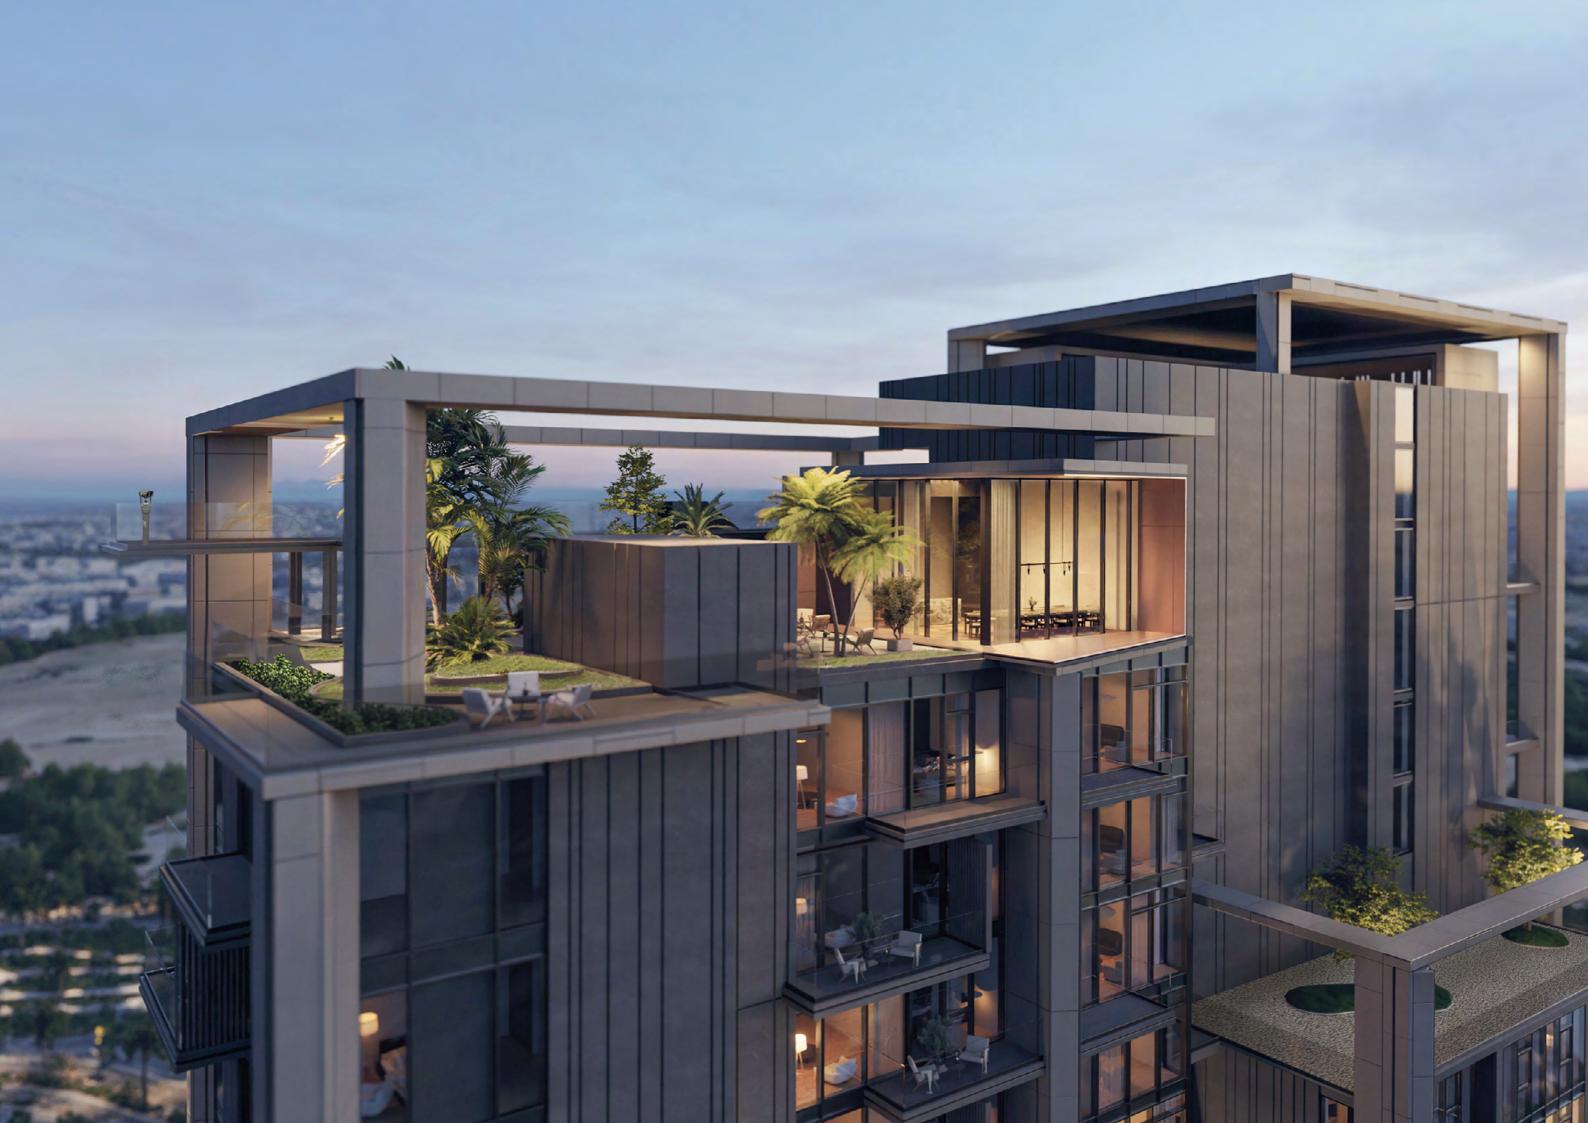

## Transcend the *Ordinary*

Nestled within a serene lagoon-side development, The Highgrove forms a modern link between its natural surroundings and the vibrant city just moments away. Blending elevated contemporary architecture with biophilic design, The Highgrove offers some of the most magnificent vistas in the community. Residents can enjoy private balconies and a sociable rooftop terrace that provide an elevated vantage point within Mohammed Bin Rashid City.

#### Verdant Views from Above

The sky garden at The Highgrove is a serene retreat high above the city, where lush greenery and vibrant flora create a peaceful oasis. Offering panoramic views of Dubai's skyline, it's the perfect spot for relaxation, meditation, or casual gatherings. The garden's natural beauty blends seamlessly with its surroundings, providing a tranquil escape where residents can unwind, reconnect with nature, and enjoy the fresh air in an elevated, open-air environment.