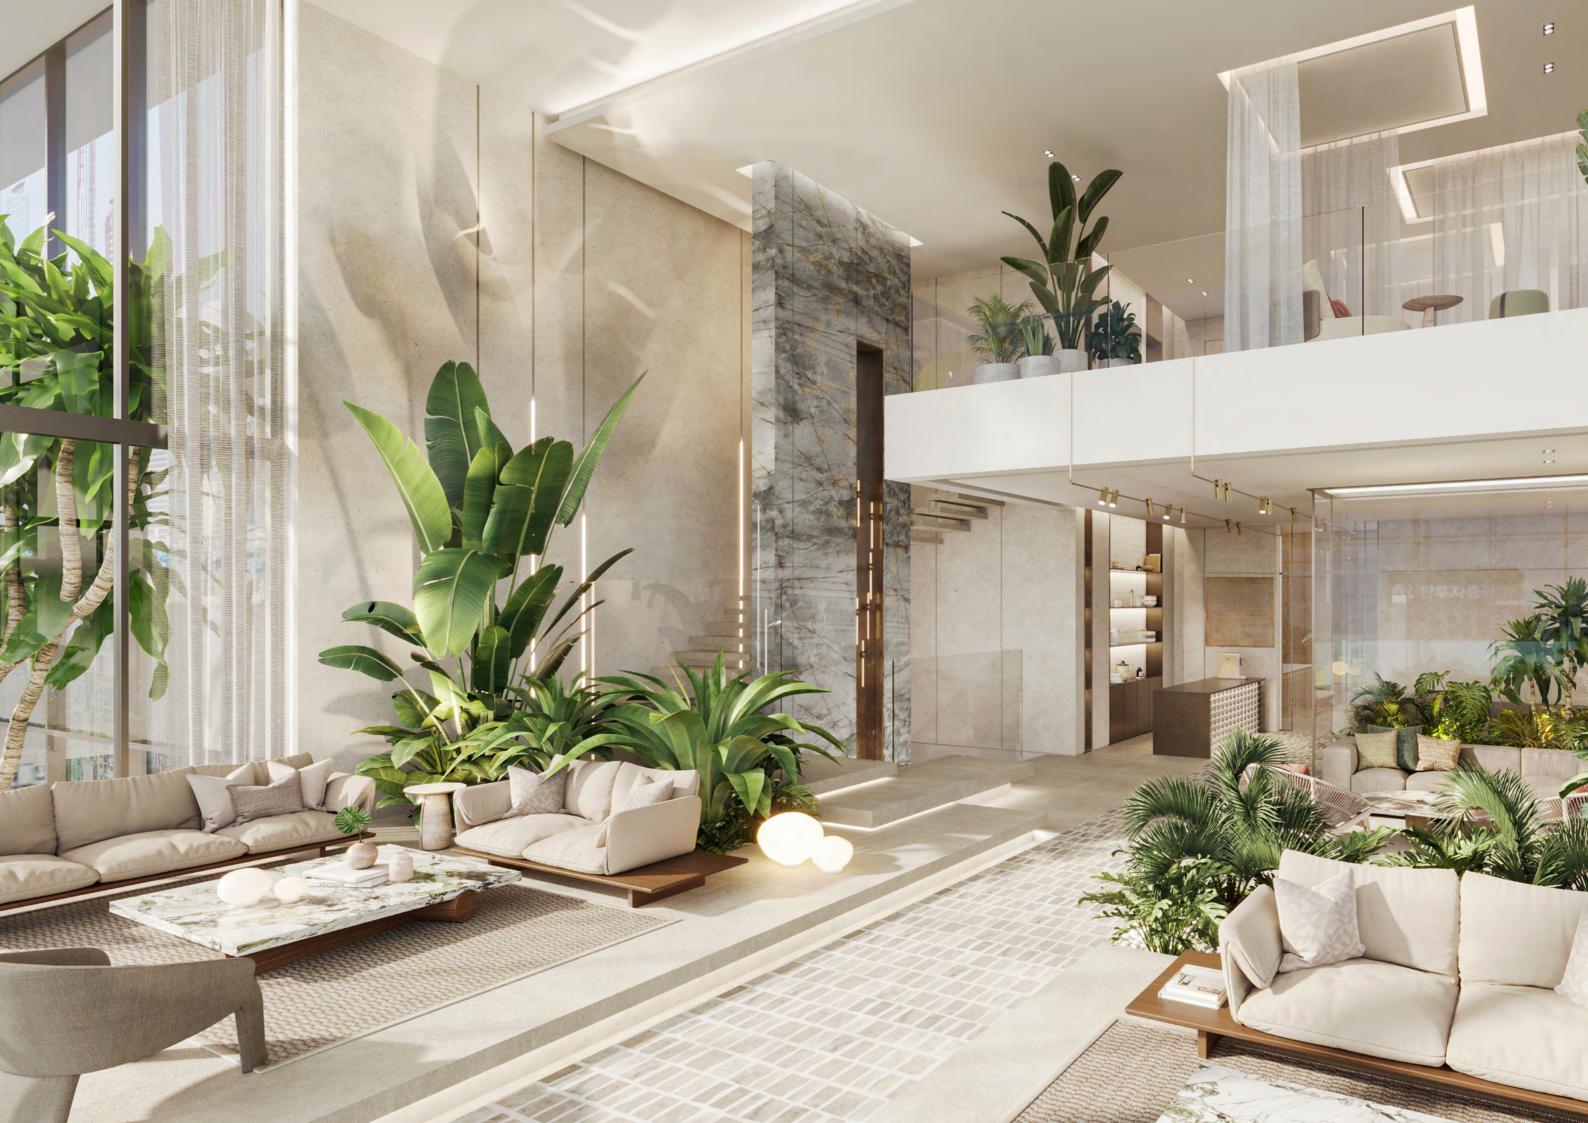

## Diverse and *Dynamic*

Inspired by the refined ambiance of the world's most exclusive boutique hotels, The Highgrove's reception lobby exudes intimate elegance. With cozy lounge areas, lush greenery, bespoke mural artworks, and meticulously curated details, it creates a warm, inviting atmosphere tailored for an elevated living experience.

### An *Invitation* to Elegance

The lobby sets the tone for the building's design ethos—sophisticated yet welcoming, with an emphasis on natural elements. The biophilic design incorporates rich textures, greenery, and contemporary art, offering residents and guests a sense of calm and elegance upon arrival. Lounge areas and coworking spaces encourage interaction and productivity, making the lobby a lively yet peaceful place to gather or work.