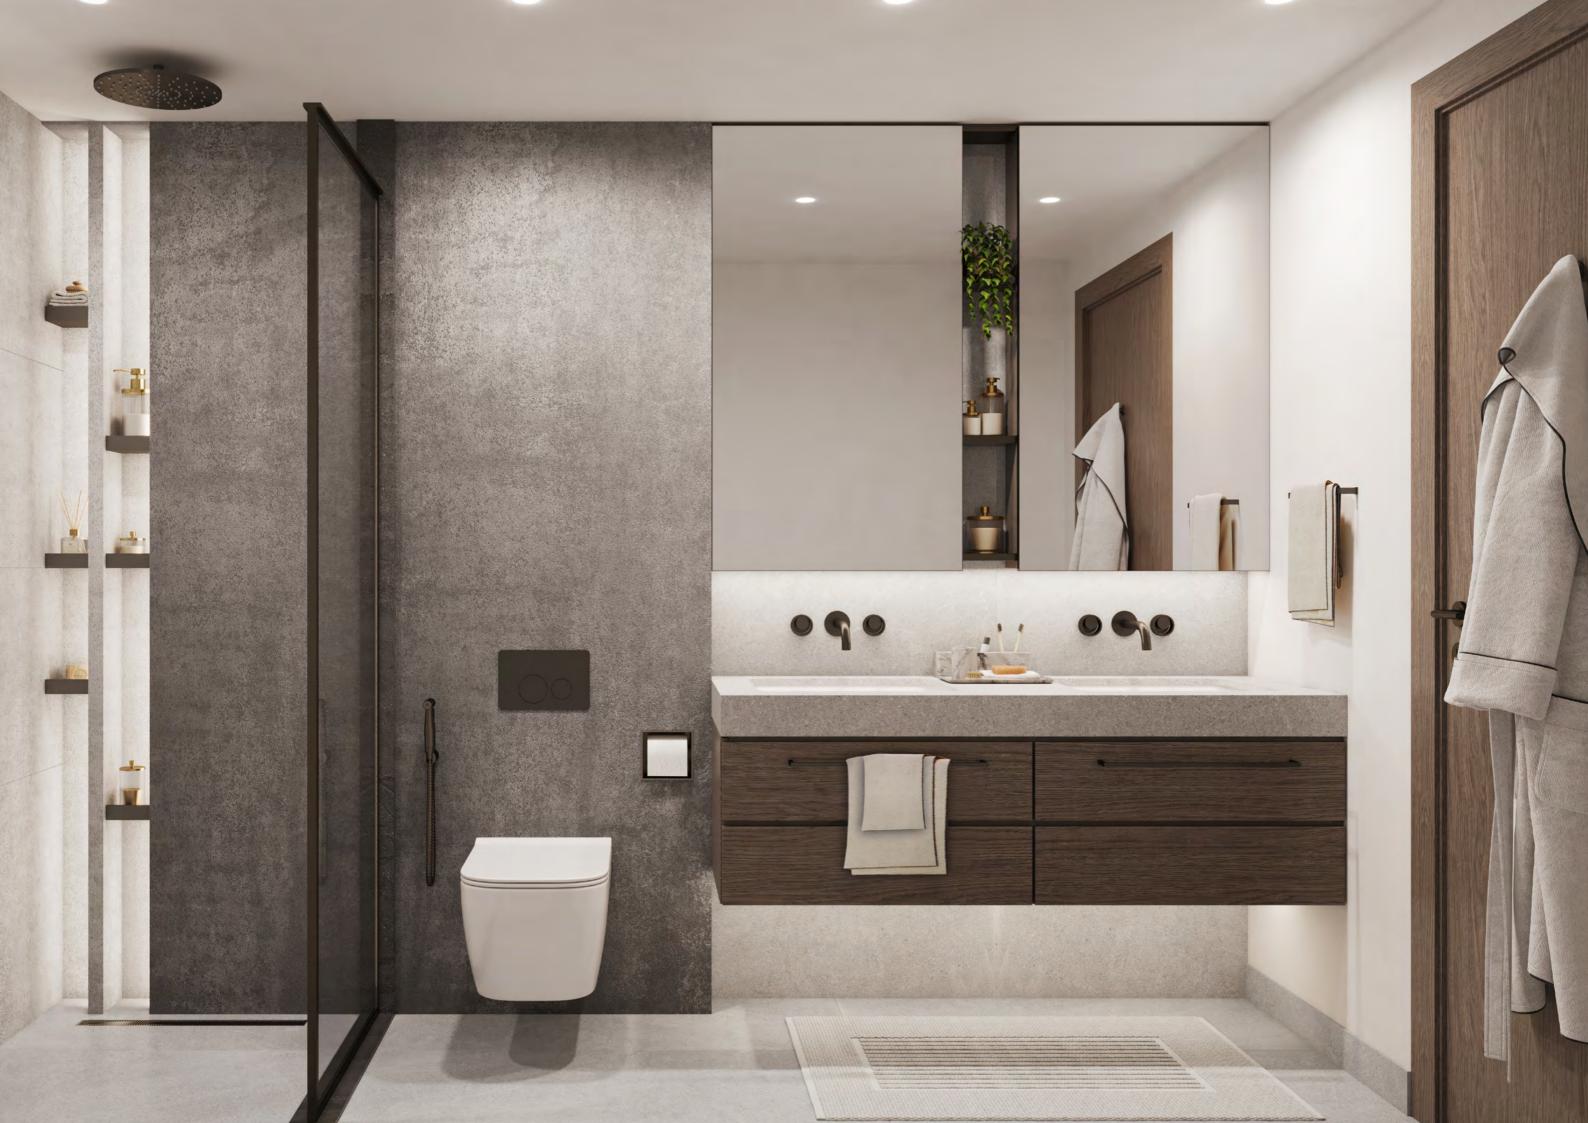

#### Serene Indulgence

The bathrooms feature warm, textured finishes, perfectly balancing contemporary design, functionality, and storage. Both hand and rain shower heads offer a soothing and indulgent cleansing experience. Elegant integrated sink countertops add visual appeal while ensuring easy maintenance, providing ample storage space below. Framed medicine cabinets with ambient lighting offer added convenience and sleek aesthetics, creating a calm and practical bathroom environment.