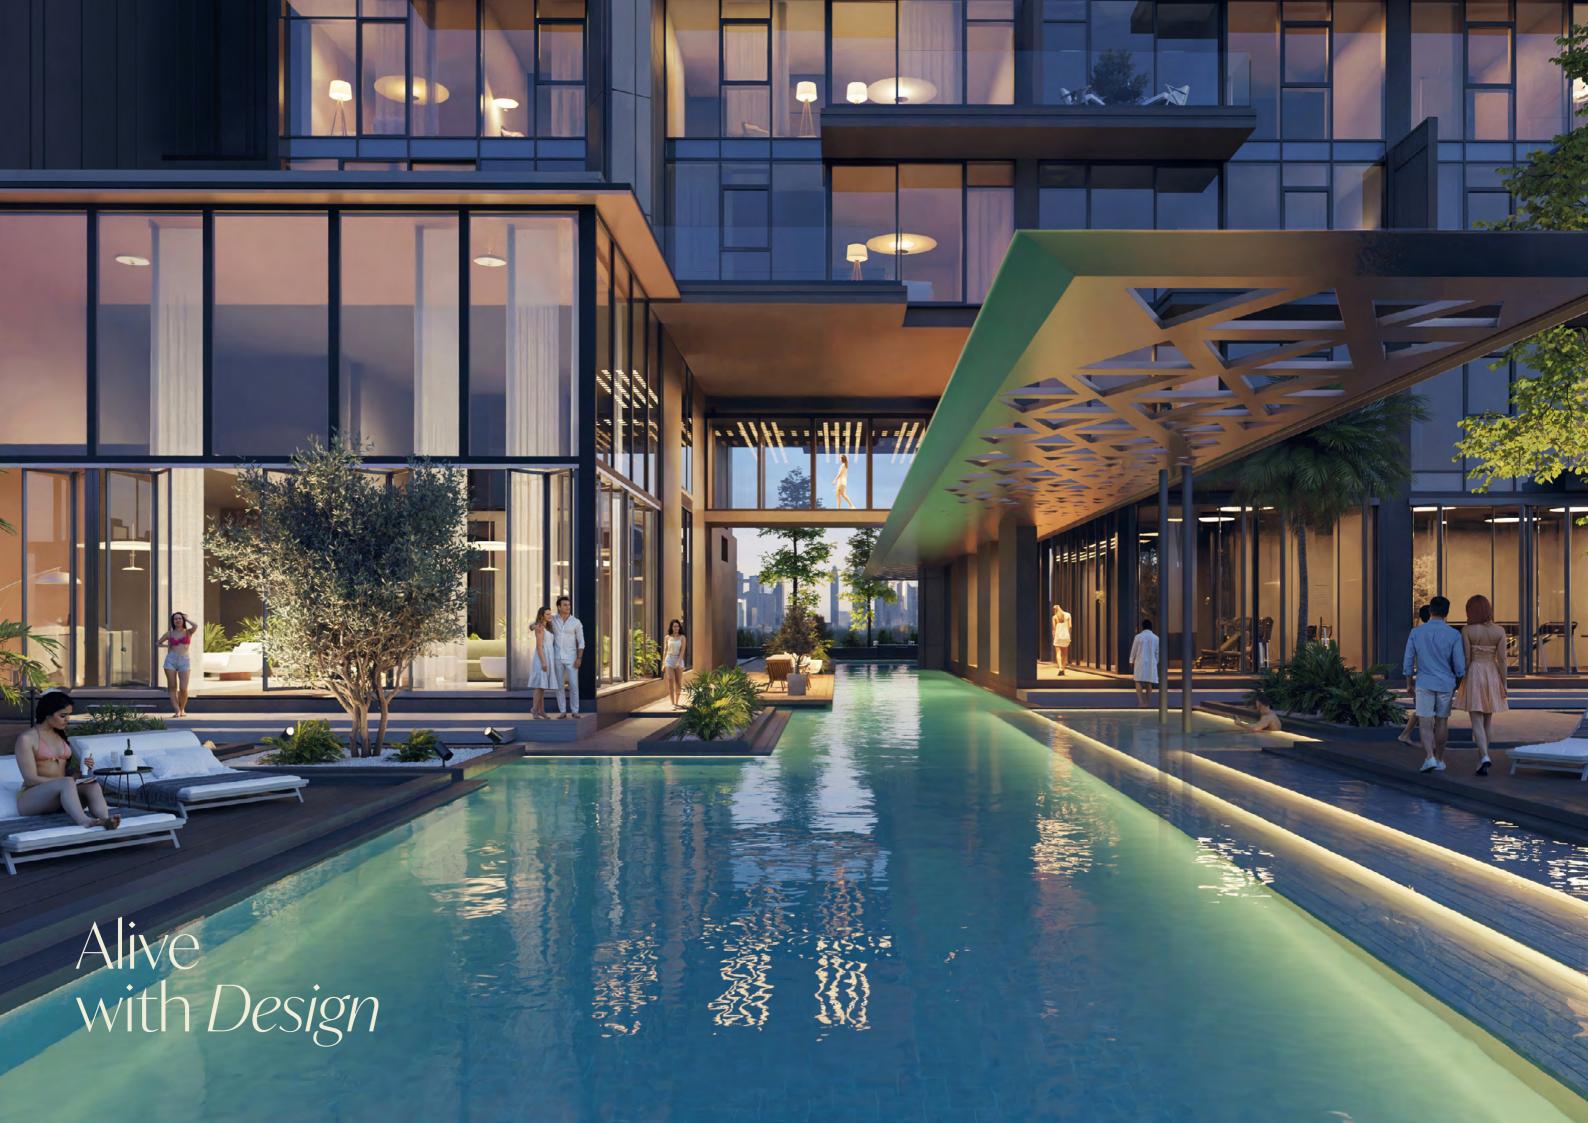

#### The *Urban* Nest

The Highgrove clubhouse blends comfort, tranquility, and eclectic amenities, inspired by the nearby Ras Al Khor. It features an indoor garden oasis with lush greenery, intimate pod seating, and cozy social spaces for dining and entertaining. The space flows seamlessly into a modern pool area, offering indoor and outdoor seating for relaxation and gatherings.

## From the Canopy of Nature

The Highgrove's pool pavilion offers a serene escape with elegant indoor and outdoor seating, blending nature and relaxation. Overlooking the expansive pool, it's a peaceful spot for unwinding or socializing in a tranquil, refined setting.

#### Endless *Waterscape*

The 60-meter infinity pool is the centerpiece of Highgrove's outdoor spaces, designed to provide a resort-like experience. Surrounded by lush greenery and offering panoramic views, the pool visually merges with the man-made lagoon, creating a sense of harmony between architecture and the natural environment. The expansive deck, with its cascading waterfall and infinity edge, serves as a tranquil spot for residents to unwind, relax, and enjoy the serenity of their surroundings.