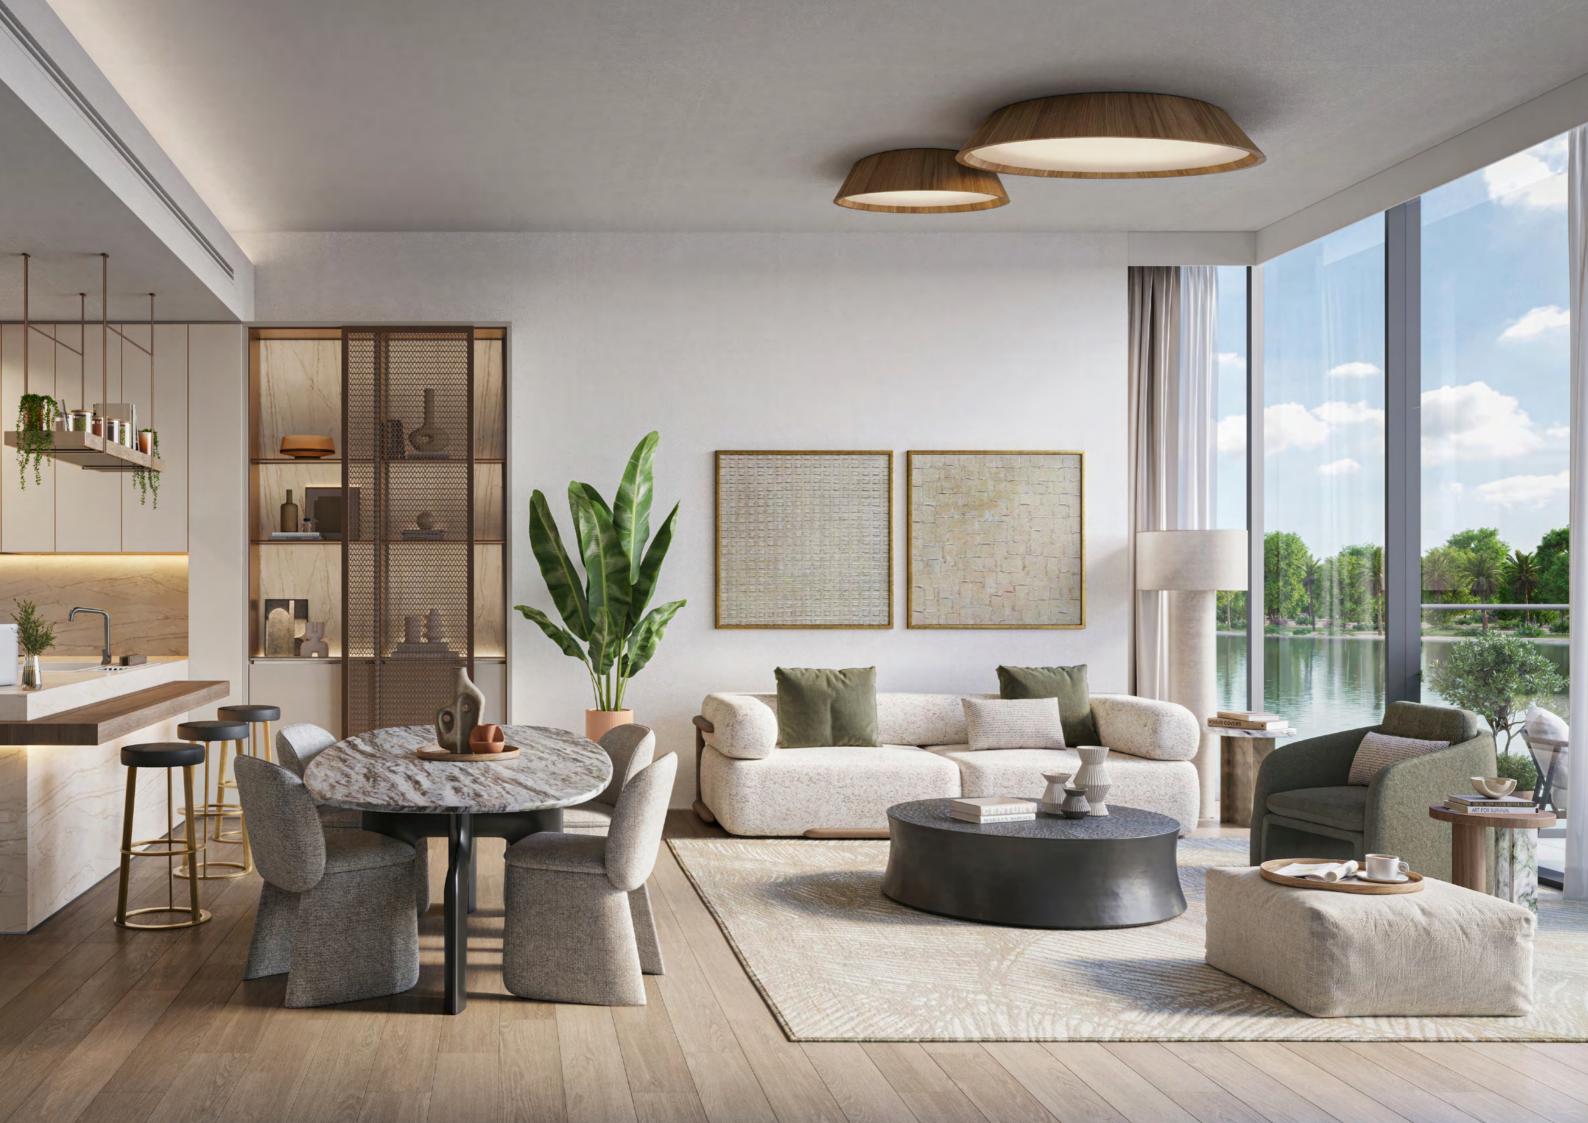

#### Artful Design

The kitchens feature floor-to-ceiling windows extending from the living room, allowing natural light to create a warm, inviting atmosphere for cooking and entertaining. A soft neutral palette calms the senses, while bold angular accents add sophistication. Thoughtful storage solutions, including spacious cabinets, drawers, and open shelving, keep the space organised and clutter-free, complemented by a stylish display cabinet. A grand central island is a versatile hub for cooking, dining, entertaining, or working. Integrated appliances, including multifunctional sinks, harmoniously blend with the finishes, elevating the refined ambience.

## Graceful Living

The Highgrove's spacious living rooms are designed to control natural light throughout your home. This makes them perfect for hosting elegant gatherings or enjoying peaceful moments of relaxation. The living room is a sanctuary from the demands of daily life, striking a harmony between functionality and desirability.