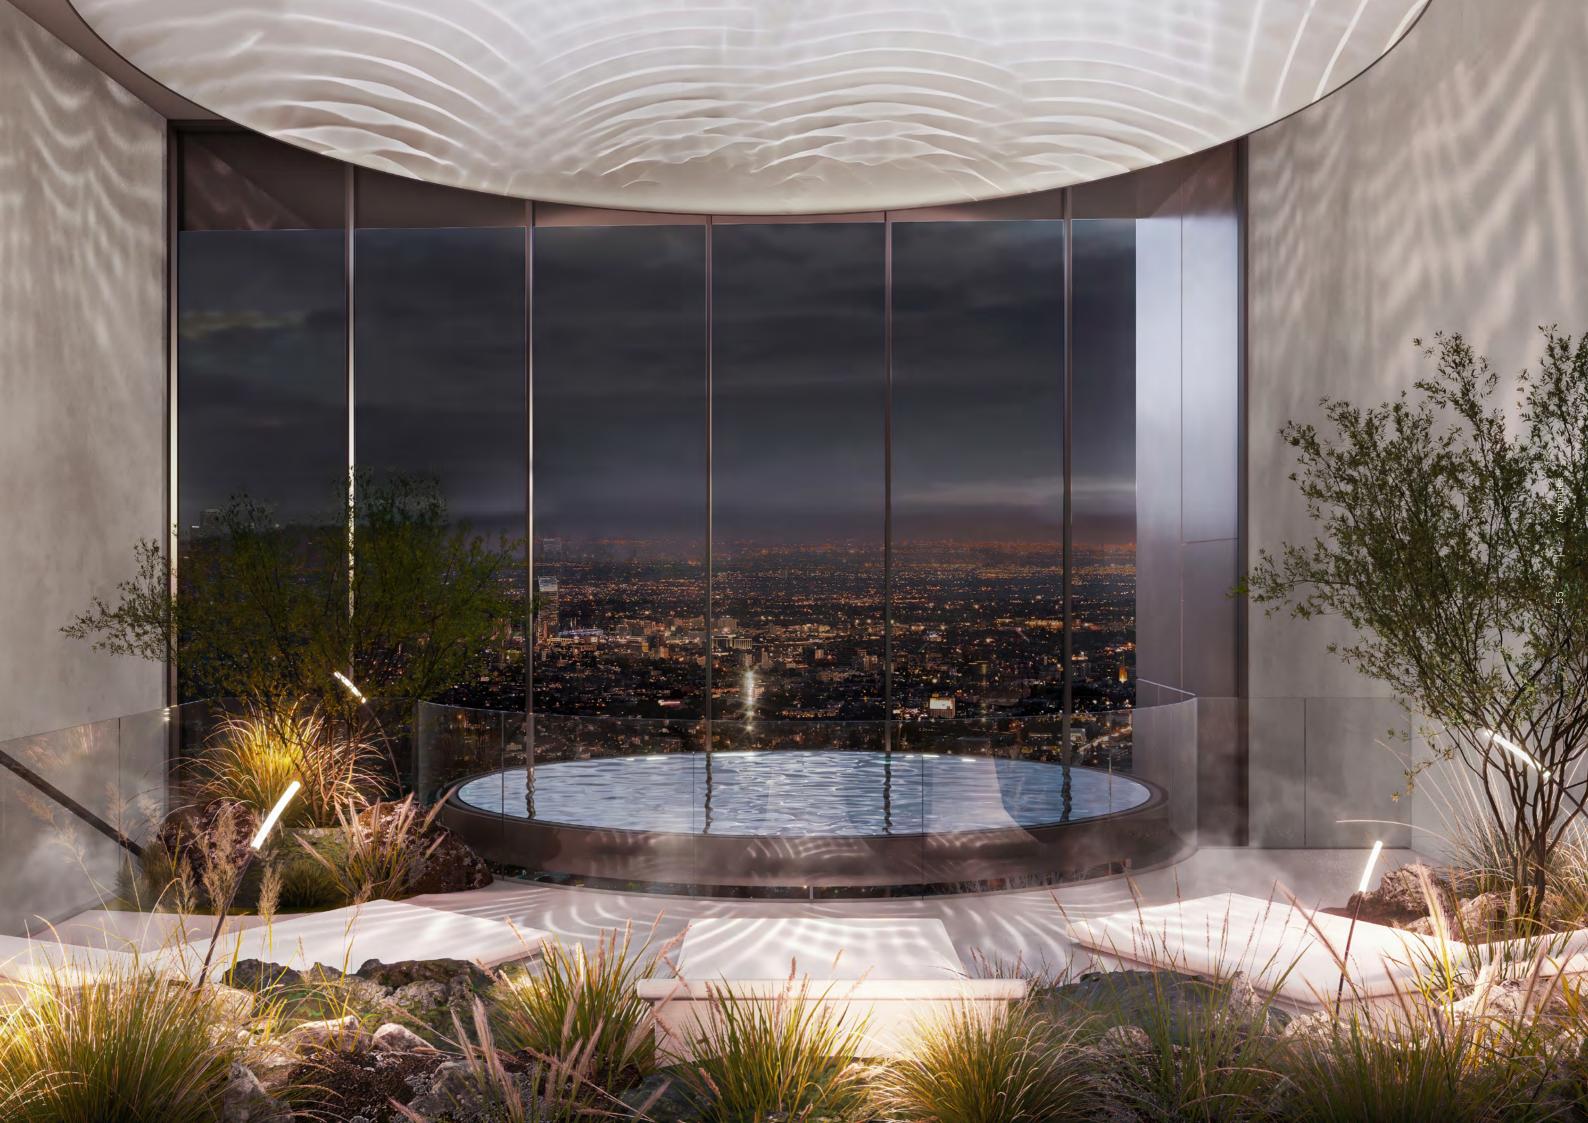

#### Endless *Waterscape*

The 60-meter infinity pool is the centerpiece of Highgrove's outdoor spaces, designed to provide a resort-like experience. Surrounded by lush greenery and offering panoramic views, the pool visually merges with the man-made lagoon, creating a sense of harmony between architecture and the natural environment. The expansive deck, with its cascading waterfall and infinity edge, serves as a tranquil spot for residents to unwind, relax, and enjoy the serenity of their surroundings.

#### Verdant Views from Above

The sky garden at The Highgrove is a serene retreat high above the city, where lush greenery and vibrant flora create a peaceful oasis. Offering panoramic views of Dubai's skyline, it's the perfect spot for relaxation, meditation, or casual gatherings. The garden's natural beauty blends seamlessly with its surroundings, providing a tranquil escape where residents can unwind, reconnect with nature, and enjoy the fresh air in an elevated, open-air environment.