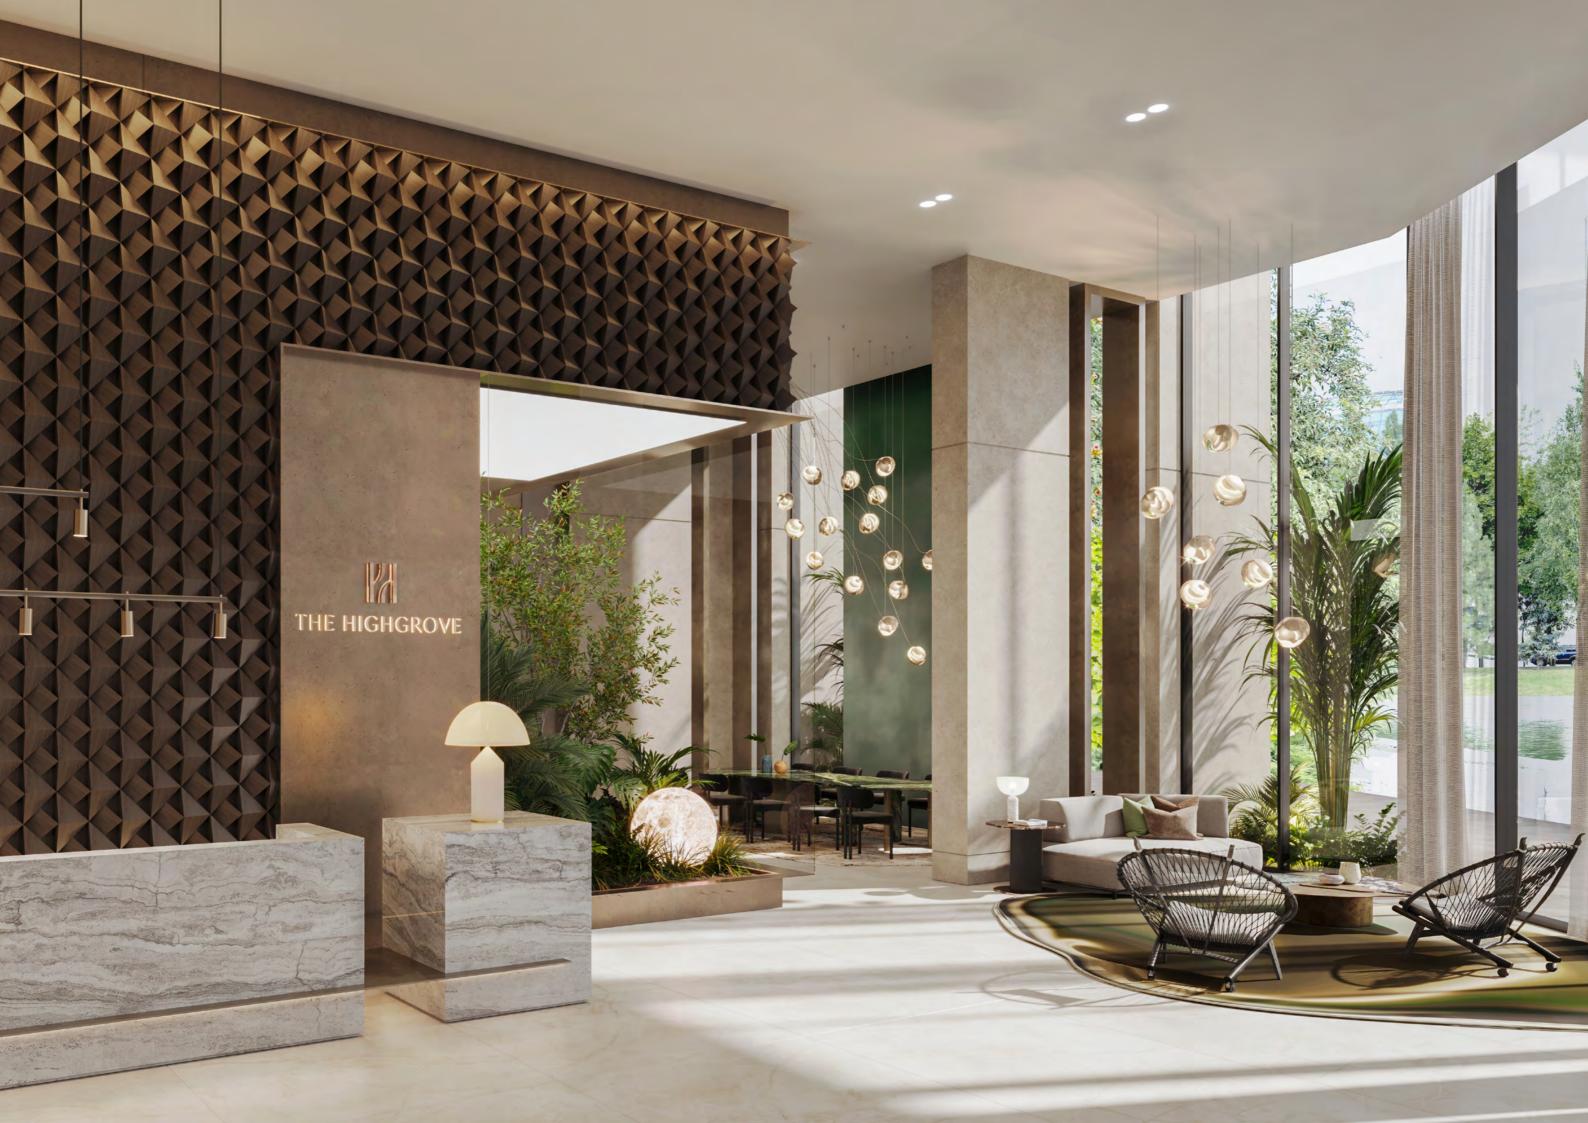

## Diverse and *Dynamic*

Inspired by the refined ambiance of the world's most exclusive boutique hotels, The Highgrove's reception lobby exudes intimate elegance. With cozy lounge areas, lush greenery, bespoke mural artworks, and meticulously curated details, it creates a warm, inviting atmosphere tailored for an elevated living experience.

### An *Invitation* to Elegance

The lobby sets the tone for the building's design ethos—sophisticated yet welcoming, with an emphasis on natural elements. The biophilic design incorporates rich textures, greenery, and contemporary art, offering residents and guests a sense of calm and elegance upon arrival. Lounge areas and coworking spaces encourage interaction and productivity, making the lobby a lively yet peaceful place to gather or work.