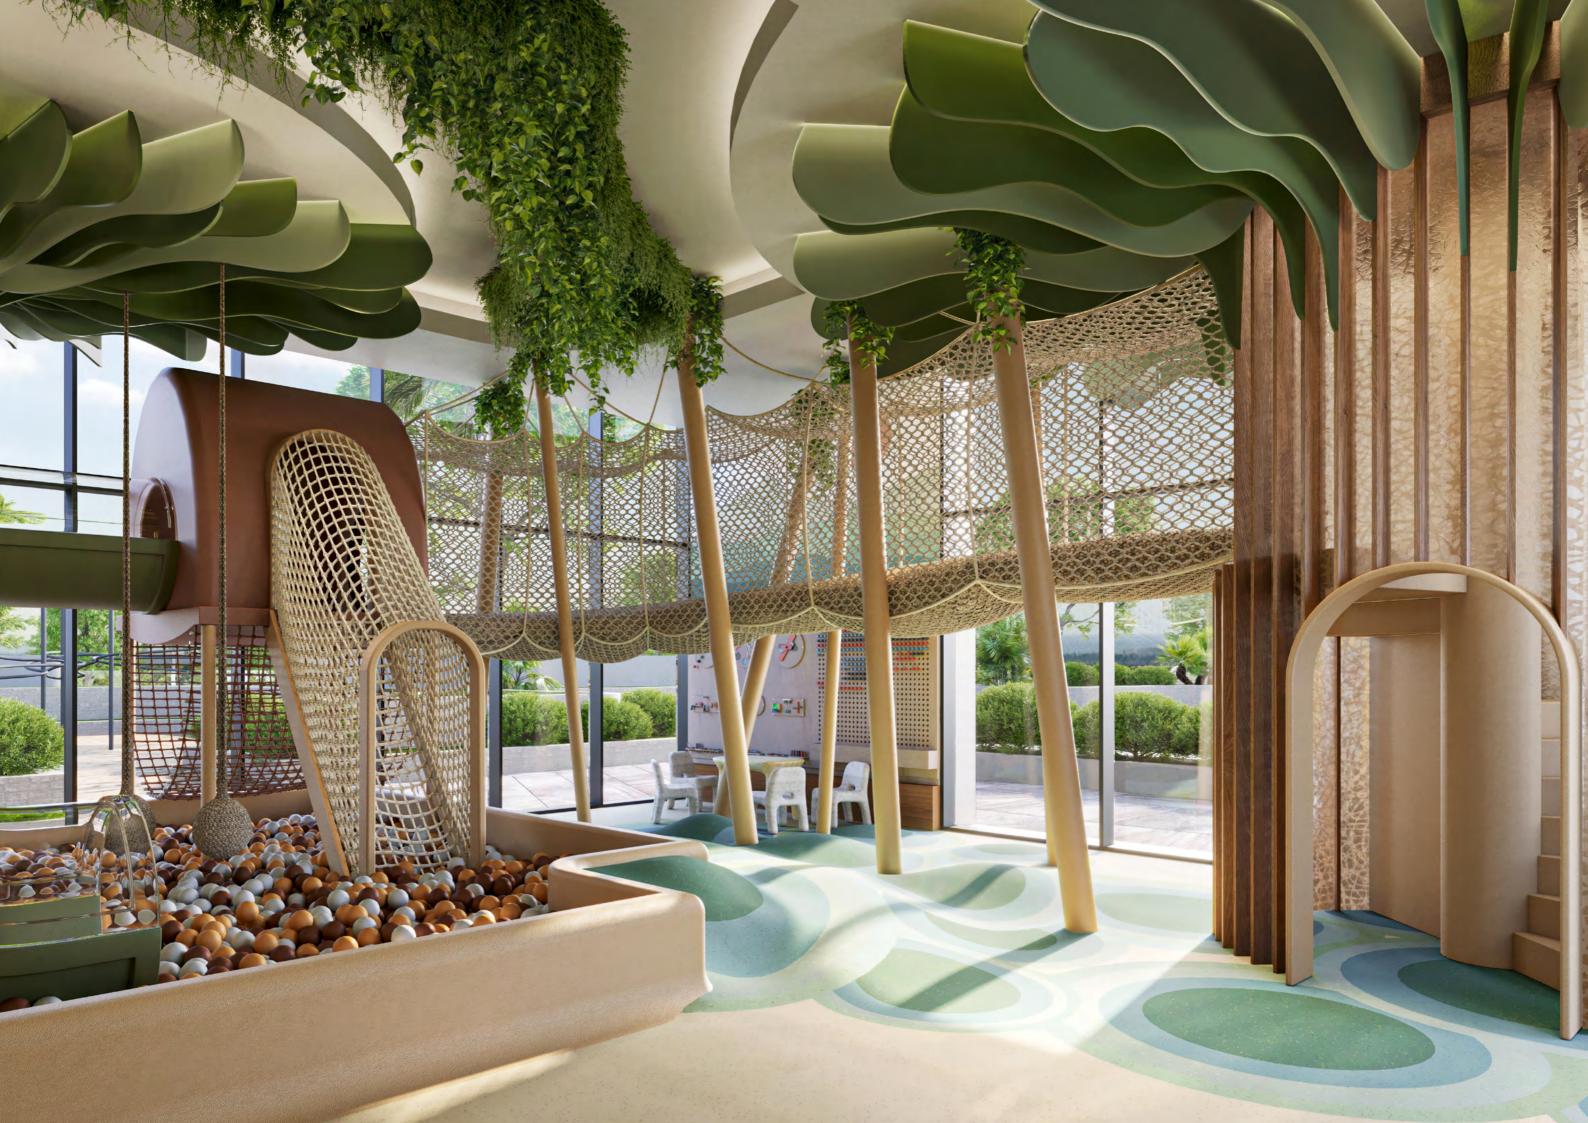

#### Joyful Discoveries

The kids' play area is a vibrant space where imagination runs wild. Inspired by the beauty of nature, the play area features a jungle themed design complete with a suspended tunnel, a thrilling slide, and a colorful ball pit. It's a safe, fun environment where children can explore and play while staying connected to the wonders of the natural world.