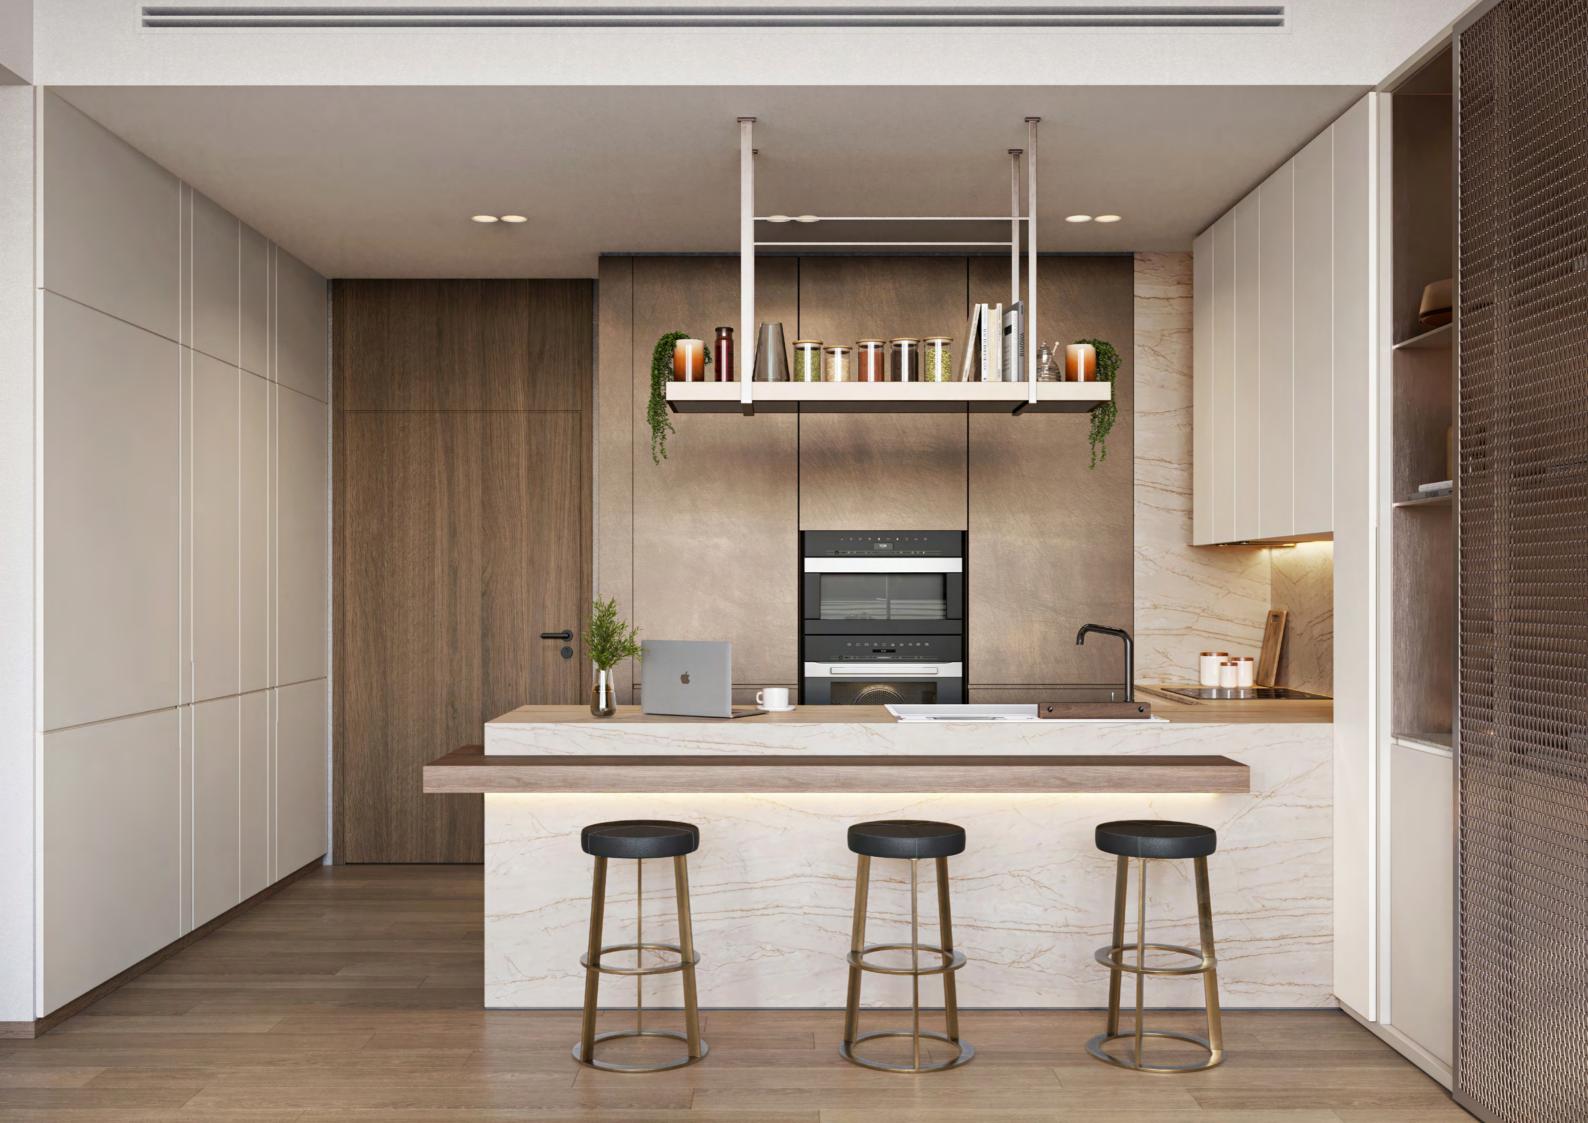

#### Artful Design

The kitchens feature floor-to-ceiling windows extending from the living room, allowing natural light to create a warm, inviting atmosphere for cooking and entertaining. A soft neutral palette calms the senses, while bold angular accents add sophistication. Thoughtful storage solutions, including spacious cabinets, drawers, and open shelving, keep the space organised and clutter-free, complemented by a stylish display cabinet. A grand central island is a versatile hub for cooking, dining, entertaining, or working. Integrated appliances, including multifunctional sinks, harmoniously blend with the finishes, elevating the refined ambience.