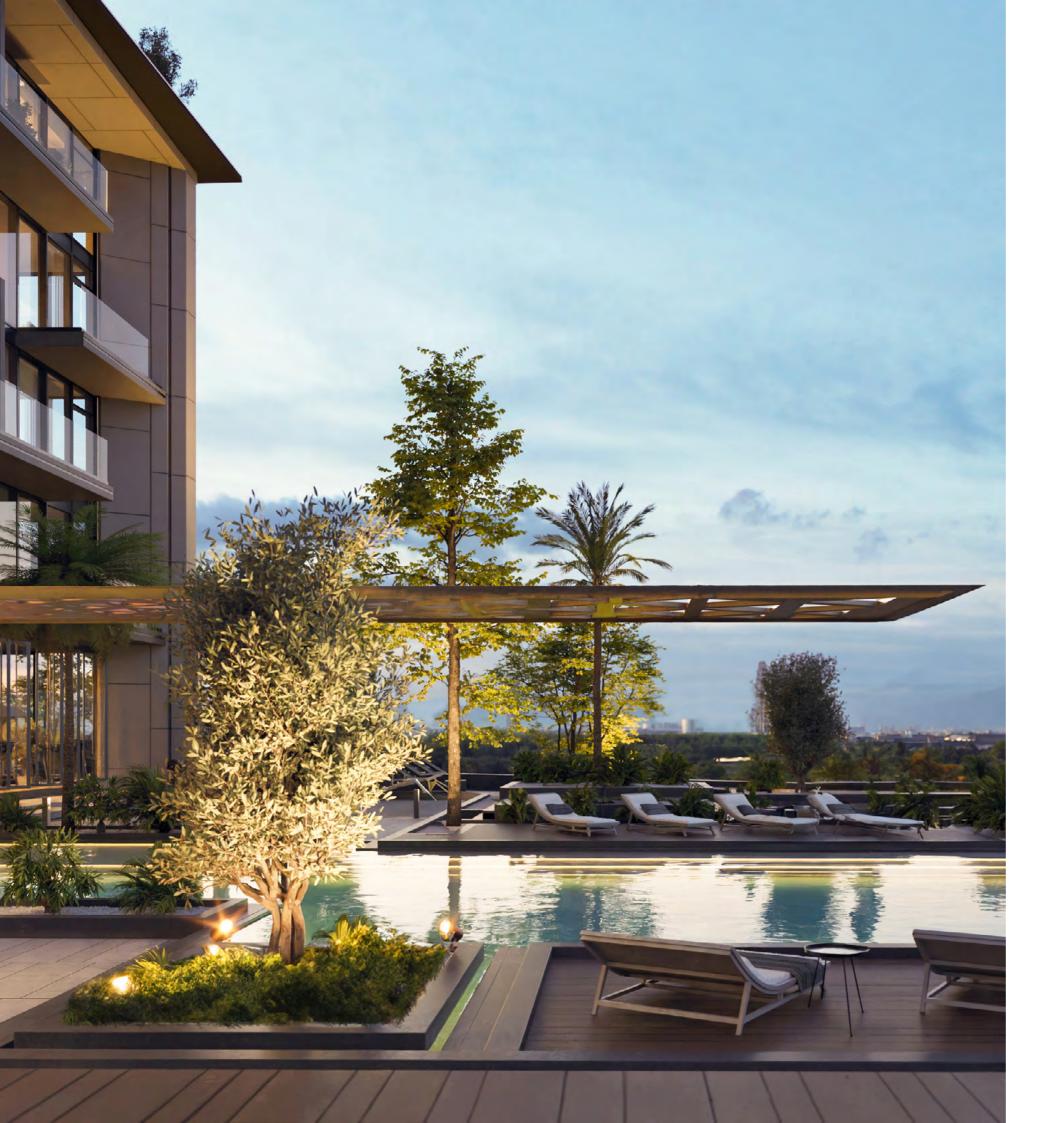

## From the Canopy of Nature

The Highgrove's pool pavilion offers a serene escape with elegant indoor and outdoor seating, blending nature and relaxation. Overlooking the expansive pool, it's a peaceful spot for unwinding or socializing in a tranquil, refined setting.

#### Endless *Waterscape*

The 60-meter infinity pool is the centerpiece of Highgrove's outdoor spaces, designed to provide a resort-like experience. Surrounded by lush greenery and offering panoramic views, the pool visually merges with the man-made lagoon, creating a sense of harmony between architecture and the natural environment. The expansive deck, with its cascading waterfall and infinity edge, serves as a tranquil spot for residents to unwind, relax, and enjoy the serenity of their surroundings.