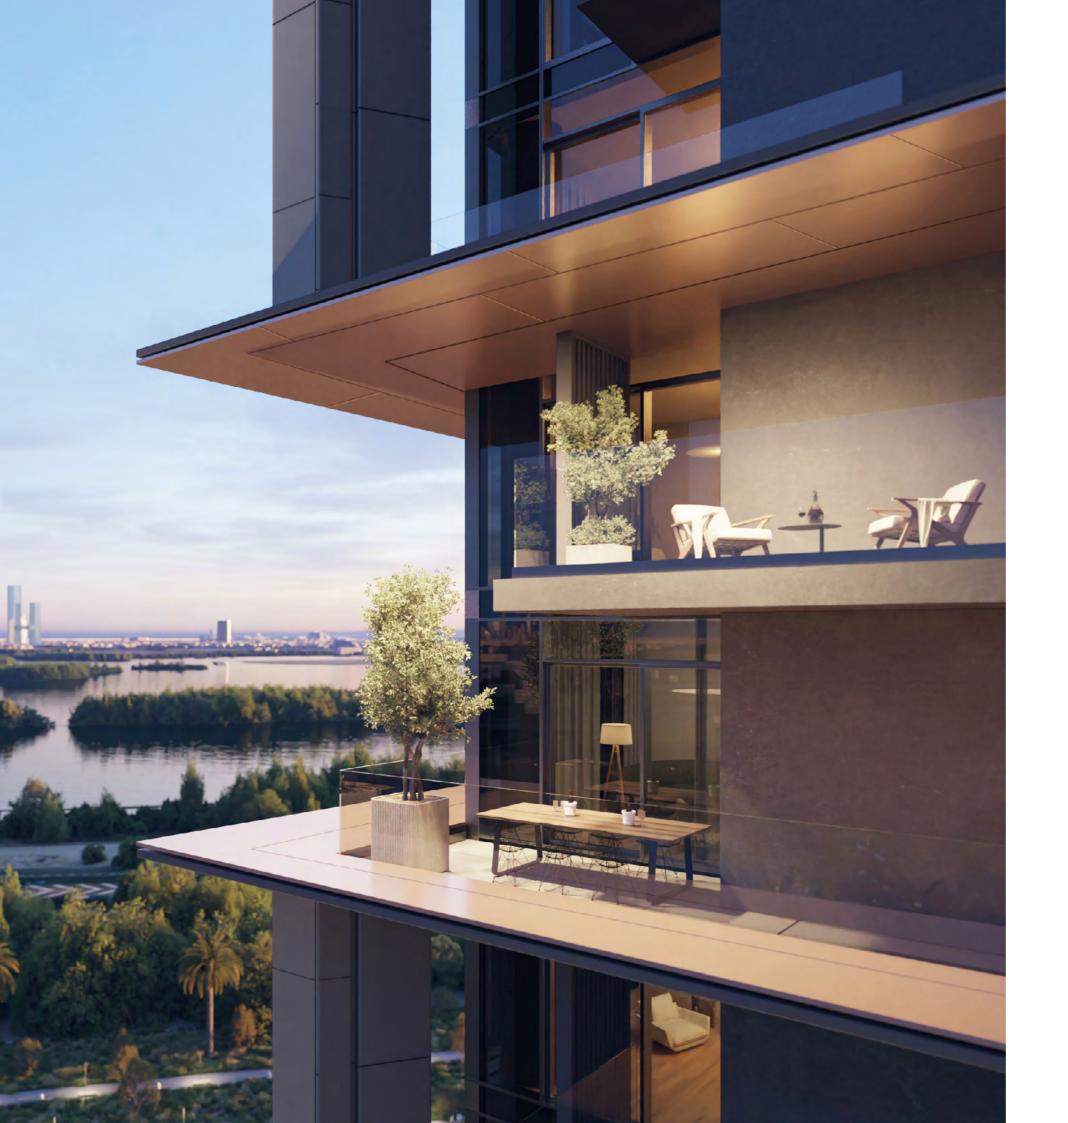

## Transcend the *Ordinary*

Nestled within a serene lagoon-side development, The Highgrove forms a modern link between its natural surroundings and the vibrant city just moments away. Blending elevated contemporary architecture with biophilic design, The Highgrove offers some of the most magnificent vistas in the community. Residents can enjoy private balconies and a sociable rooftop terrace that provide an elevated vantage point within Mohammed Bin Rashid City.

#### Your Sanctuary of *Peace*

The development offers a refined selection of 1, 2, and 3-bedroom apartments, along with duplexes and penthouses. Each residence is thoughtfully designed to enhance everyday living, showcasing high-quality craftsmanship, rich materials, and sleek angular details for an understated elegance. Bespoke windows maximize views, flooding the interiors with natural light.