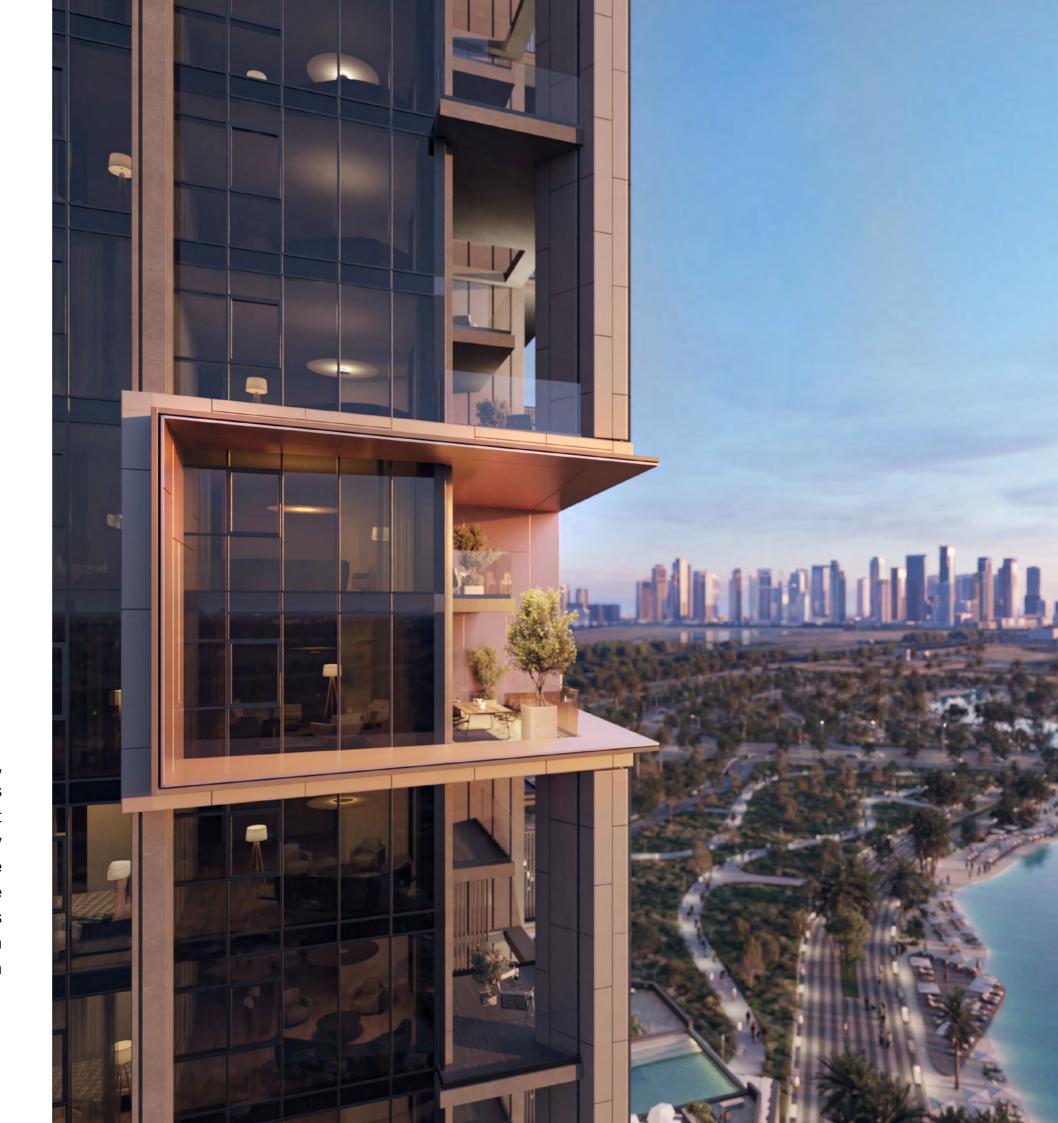

## Transcend the *Ordinary*

Nestled within a serene lagoon-side development, The Highgrove forms a modern link between its natural surroundings and the vibrant city just moments away. Blending elevated contemporary architecture with biophilic design, The Highgrove offers some of the most magnificent vistas in the community. Residents can enjoy private balconies and a sociable rooftop terrace that provide an elevated vantage point within Mohammed Bin Rashid City.

### Immersive and *Intuitive*

Lagoon, nature, and skyline views define the vistas at The Highgrove. Warm, sleek materials and finishes infuse both the exterior and interiors with a sense of sophisticated calm. From the moment you enter the residences, your perspective shifts, immersing you in biophilic design that gently guides you into a meditative state. The diverse range of amenities and facilities is thoughtfully centered on comfort, well-being, and a deep reconnection with nature.

#### Your Sanctuary of *Peace*

The development offers a refined selection of 1, 2, and 3-bedroom apartments, along with duplexes and penthouses. Each residence is thoughtfully designed to enhance everyday living, showcasing high-quality craftsmanship, rich materials, and sleek angular details for an understated elegance. Bespoke windows maximize views, flooding the interiors with natural light.