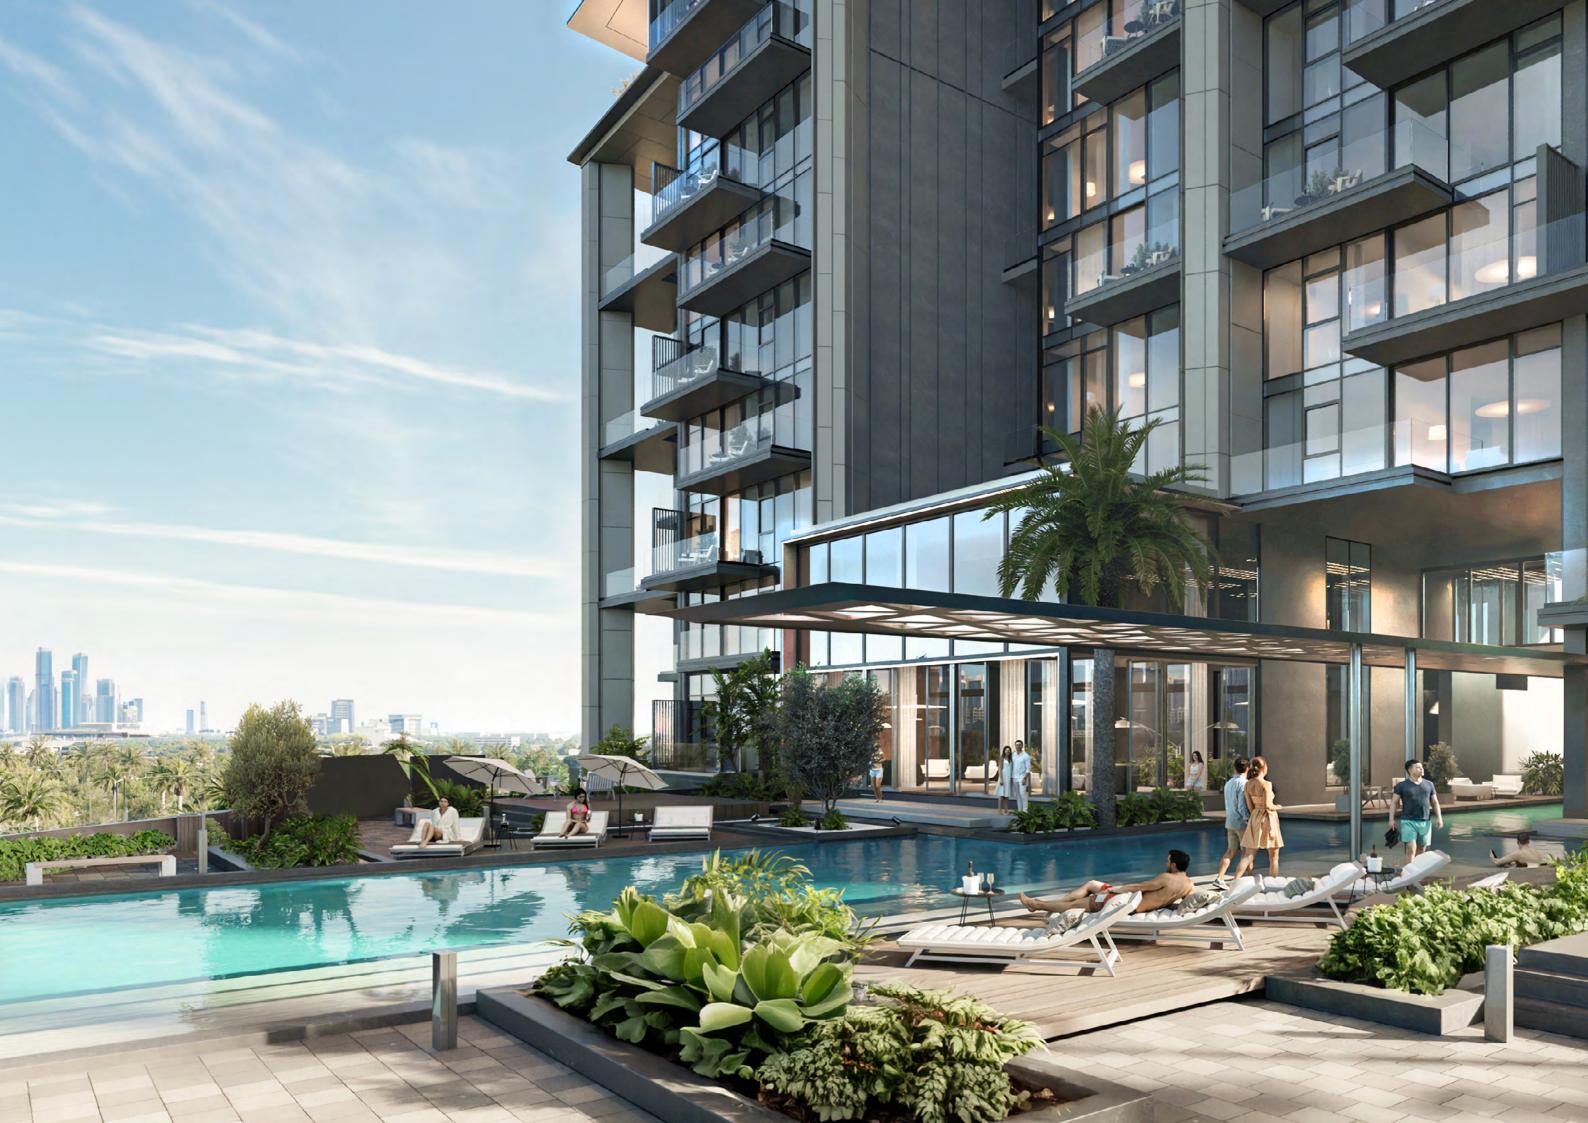

## Transcend the *Ordinary*

Nestled within a serene lagoon-side development, The Highgrove forms a modern link between its natural surroundings and the vibrant city just moments away. Blending elevated contemporary architecture with biophilic design, The Highgrove offers some of the most magnificent vistas in the community. Residents can enjoy private balconies and a sociable rooftop terrace that provide an elevated vantage point within Mohammed Bin Rashid City.

#### Endless *Waterscape*

The 60-meter infinity pool is the centerpiece of Highgrove's outdoor spaces, designed to provide a resort-like experience. Surrounded by lush greenery and offering panoramic views, the pool visually merges with the man-made lagoon, creating a sense of harmony between architecture and the natural environment. The expansive deck, with its cascading waterfall and infinity edge, serves as a tranquil spot for residents to unwind, relax, and enjoy the serenity of their surroundings.