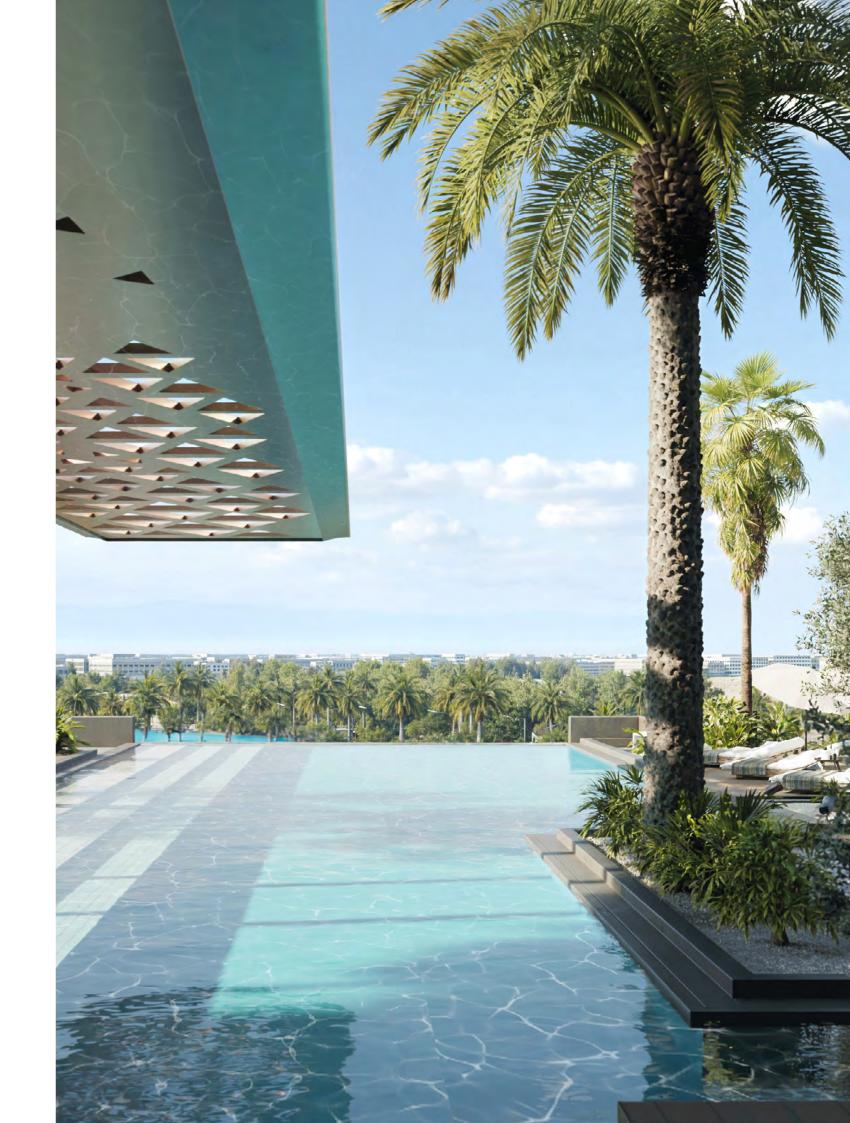

#### Endless *Waterscape*

The 60-meter infinity pool is the centerpiece of Highgrove's outdoor spaces, designed to provide a resort-like experience. Surrounded by lush greenery and offering panoramic views, the pool visually merges with the man-made lagoon, creating a sense of harmony between architecture and the natural environment. The expansive deck, with its cascading waterfall and infinity edge, serves as a tranquil spot for residents to unwind, relax, and enjoy the serenity of their surroundings.