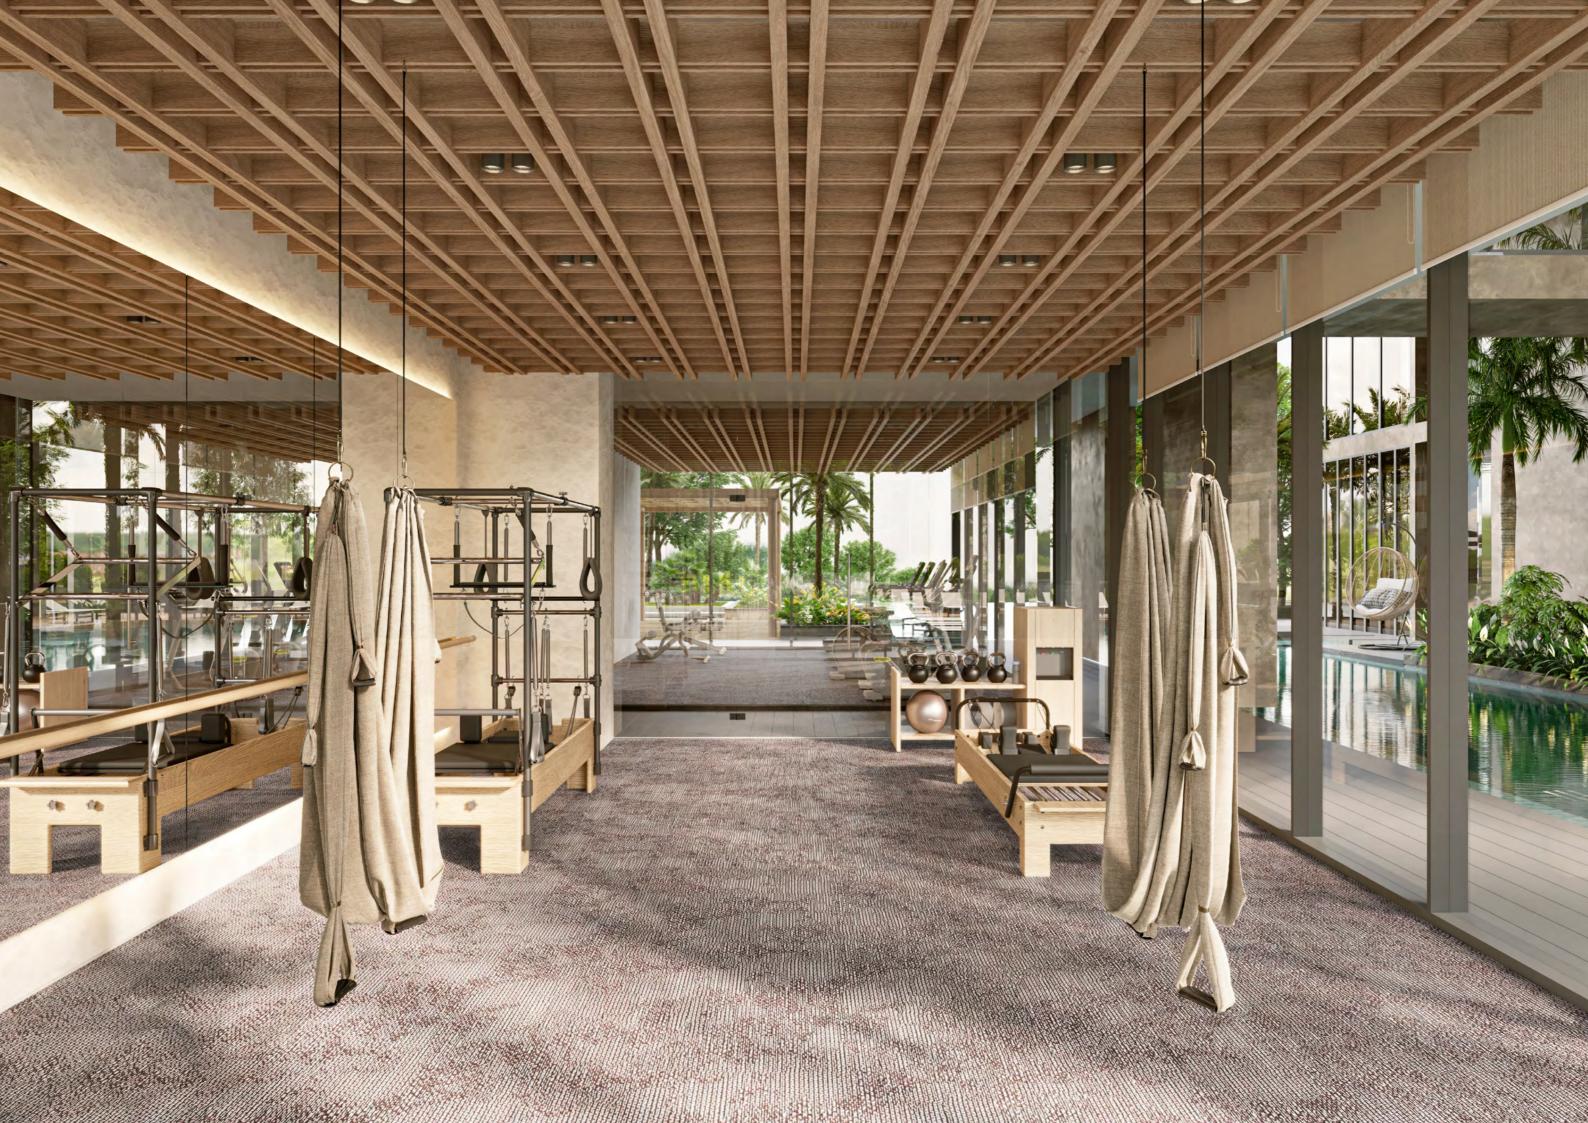

#### Natural Energy

Workout sessions at The Highgrove take fitness to new heights, channeling the energy of nature to enhance your experience. Along with state-of-the-art cardio and weight equipment, the fitness studio offers dedicated Aerial Yoga and Pilates rooms, featuring stunning wooden ceilings, natural wood accents, and vibrant woven flooring. These spaces combine serenity and energy, creating the perfect environment for a well-rounded fitness journey.