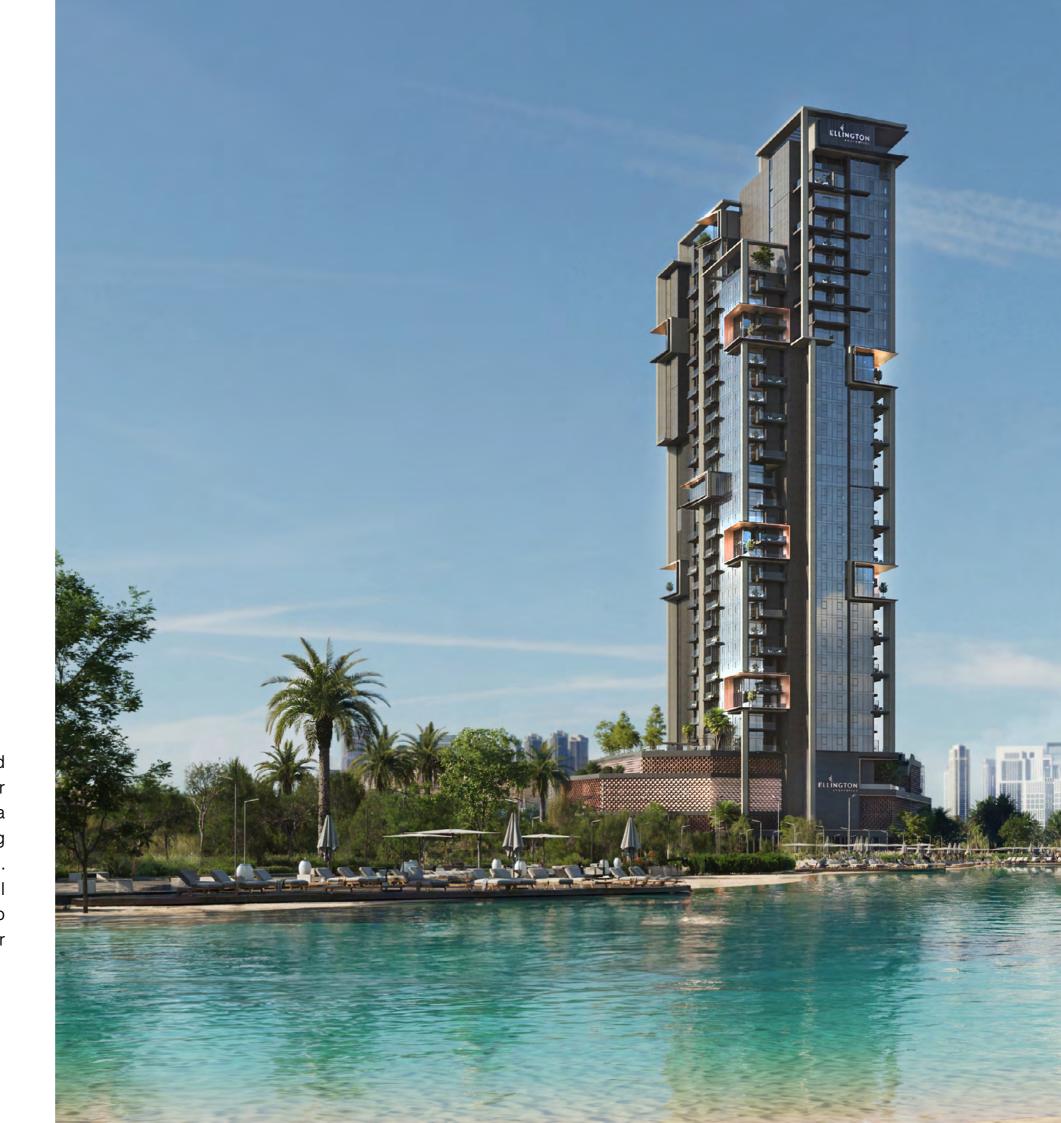

### THE HIGHGROVE

#### A Verdant Expression of *Waterfront* Living

A testament to our design-led philosophy and forward-thinking approach, The Highgrove stands out at every level, from its expressive angular facade to the tropical-inspired lifestyle within. With its contemporary architecture, diverse amenities, and commitment to biophilic principles, The Highgrove serves as a sanctuary dedicated to the well-being of its residents. It fosters a seamless connection with the surrounding environment, offering thoughtfully designed spaces that inspire relaxation, rejuvenation, and a deeper bond with nature.

## Transcend the *Ordinary*

Nestled within a serene lagoon-side development, The Highgrove forms a modern link between its natural surroundings and the vibrant city just moments away. Blending elevated contemporary architecture with biophilic design, The Highgrove offers some of the most magnificent vistas in the community. Residents can enjoy private balconies and a sociable rooftop terrace that provide an elevated vantage point within Mohammed Bin Rashid City.