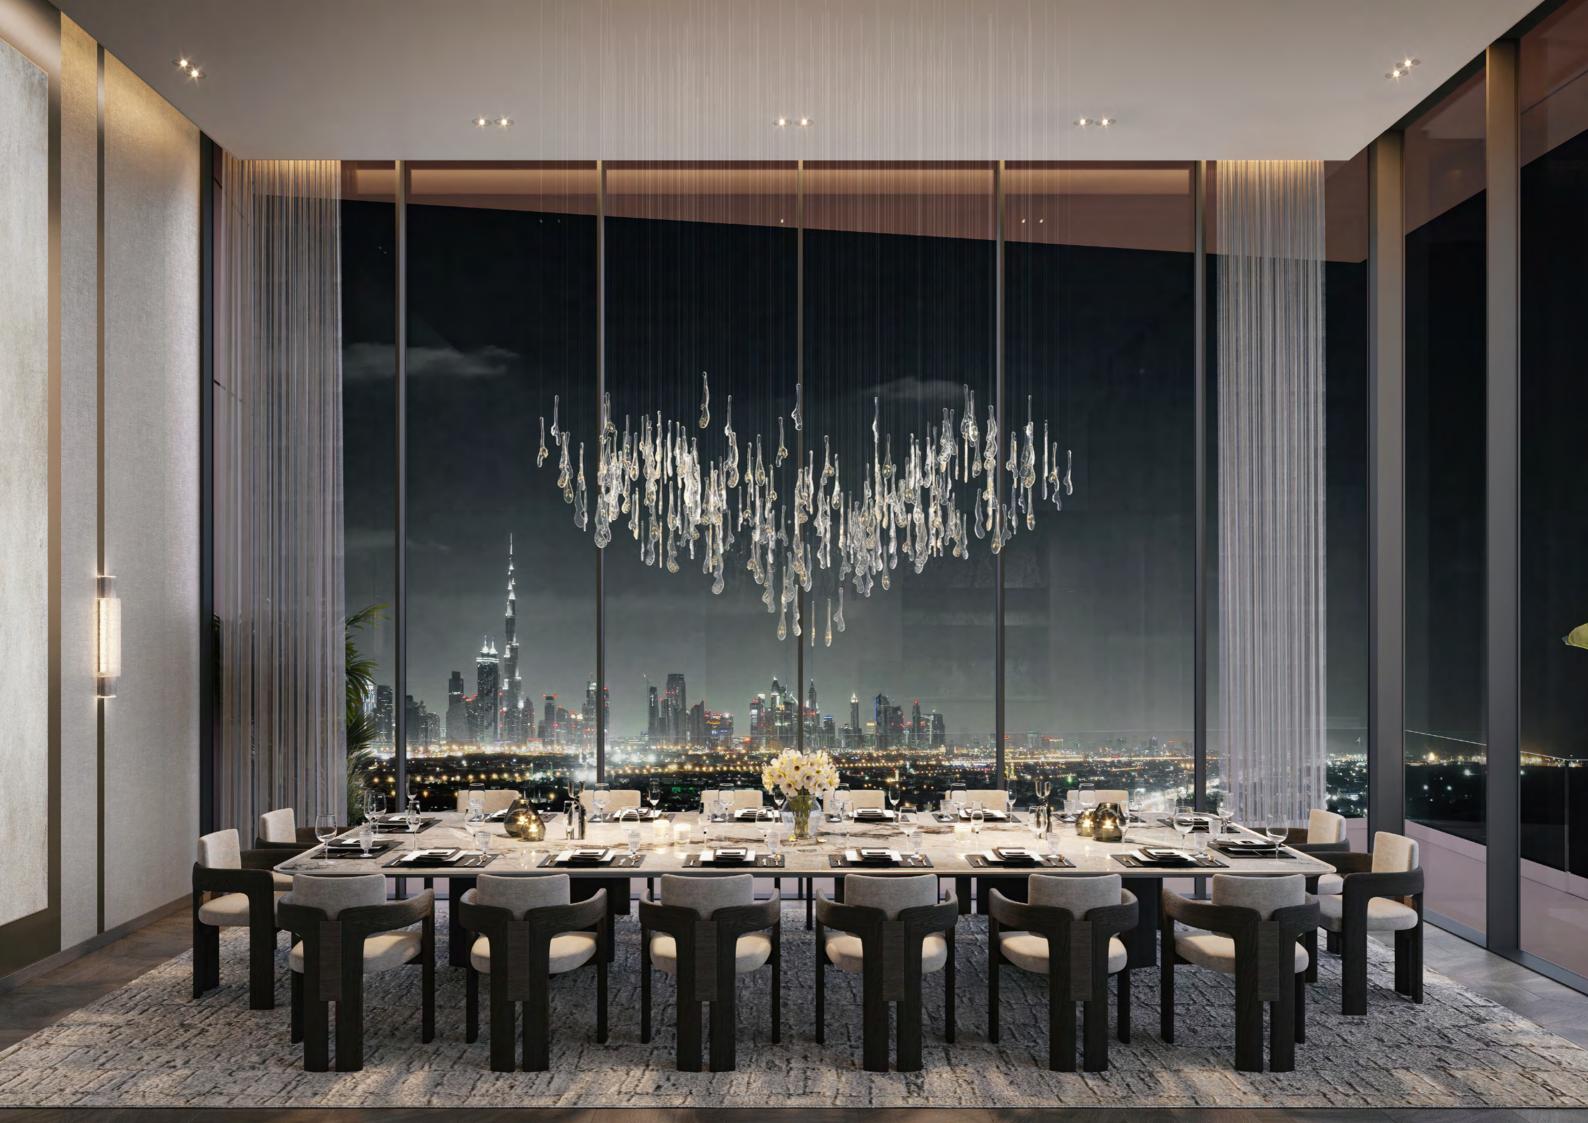

# Elevated Culinary Experience

Perched above the city, the rooftop sky dining venue offers an unforgettable setting for elegant events. With a spacious layout and a large table for hosting dinners and gatherings, it provides breathtaking views of the Burj Khalifa and Dubai's shimmering skyline—a prime location for enjoying the spectacular New Year's fireworks.