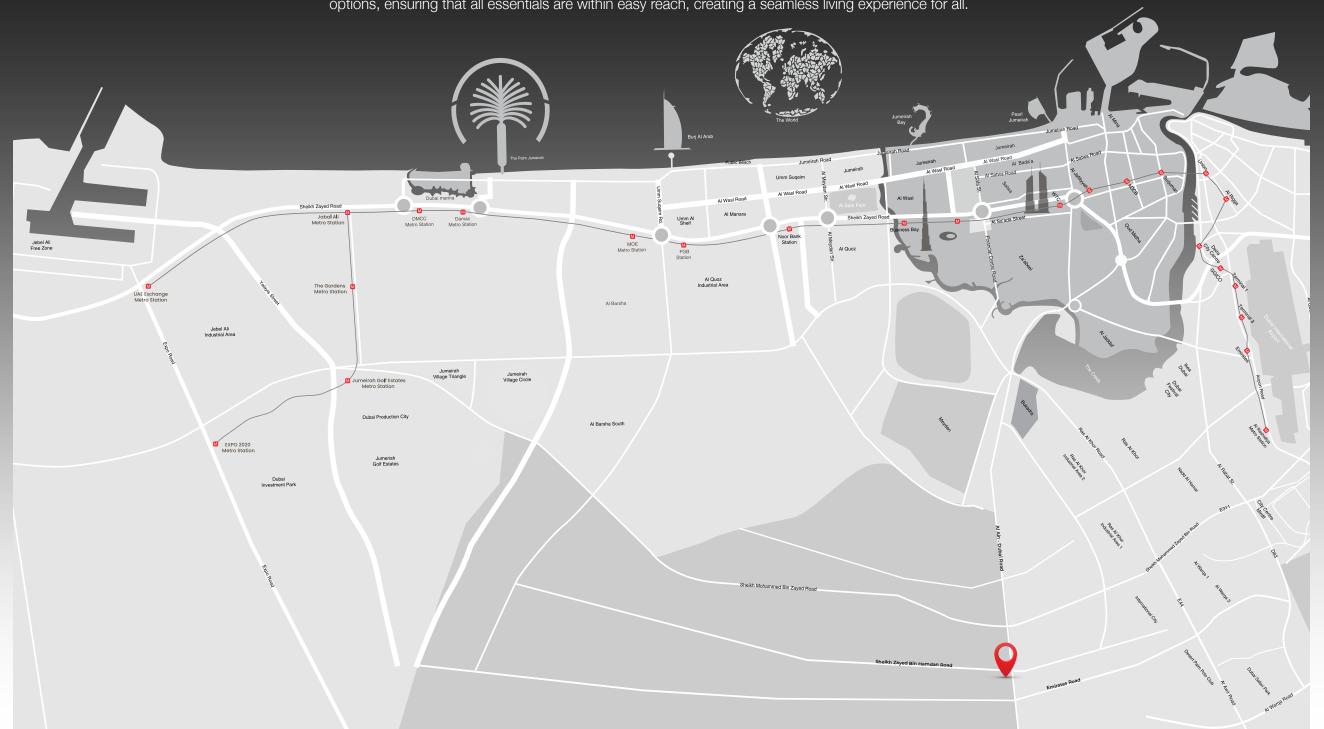

## SEAMLESS CONNECTIVITY

SAMANA Ibiza is located in the dynamic and bustling community of DLRC, providing convenient access to all the major destinations and prime attractions of the city. This strategically positioned community is nestled between the Emirates and Al Ain Highways, offering easy connectivity to a wide range of places within the city and beyond.

10 - 15 min

Global Village

**Dubai Outlet Mall** 

IMG World

Fairgreen International School

15 - 20 min

Mirdif City Centre

Dubai Airport

Dubai Mall

Miracle Garden

20 - 25 min

Dubai Downtown

Burj Khalifa

## PRIME LOCATION

Located in the heart of a swiftly growing district that is set to become Dubai's next vibrant hub, this development offers an ideal lifestyle for residents. It features a private family club and a community center filled with amenities for everyone to enjoy. The area will also include schools, medical facilities, and a variety of retail options, ensuring that all essentials are within easy reach, creating a seamless living experience for all.