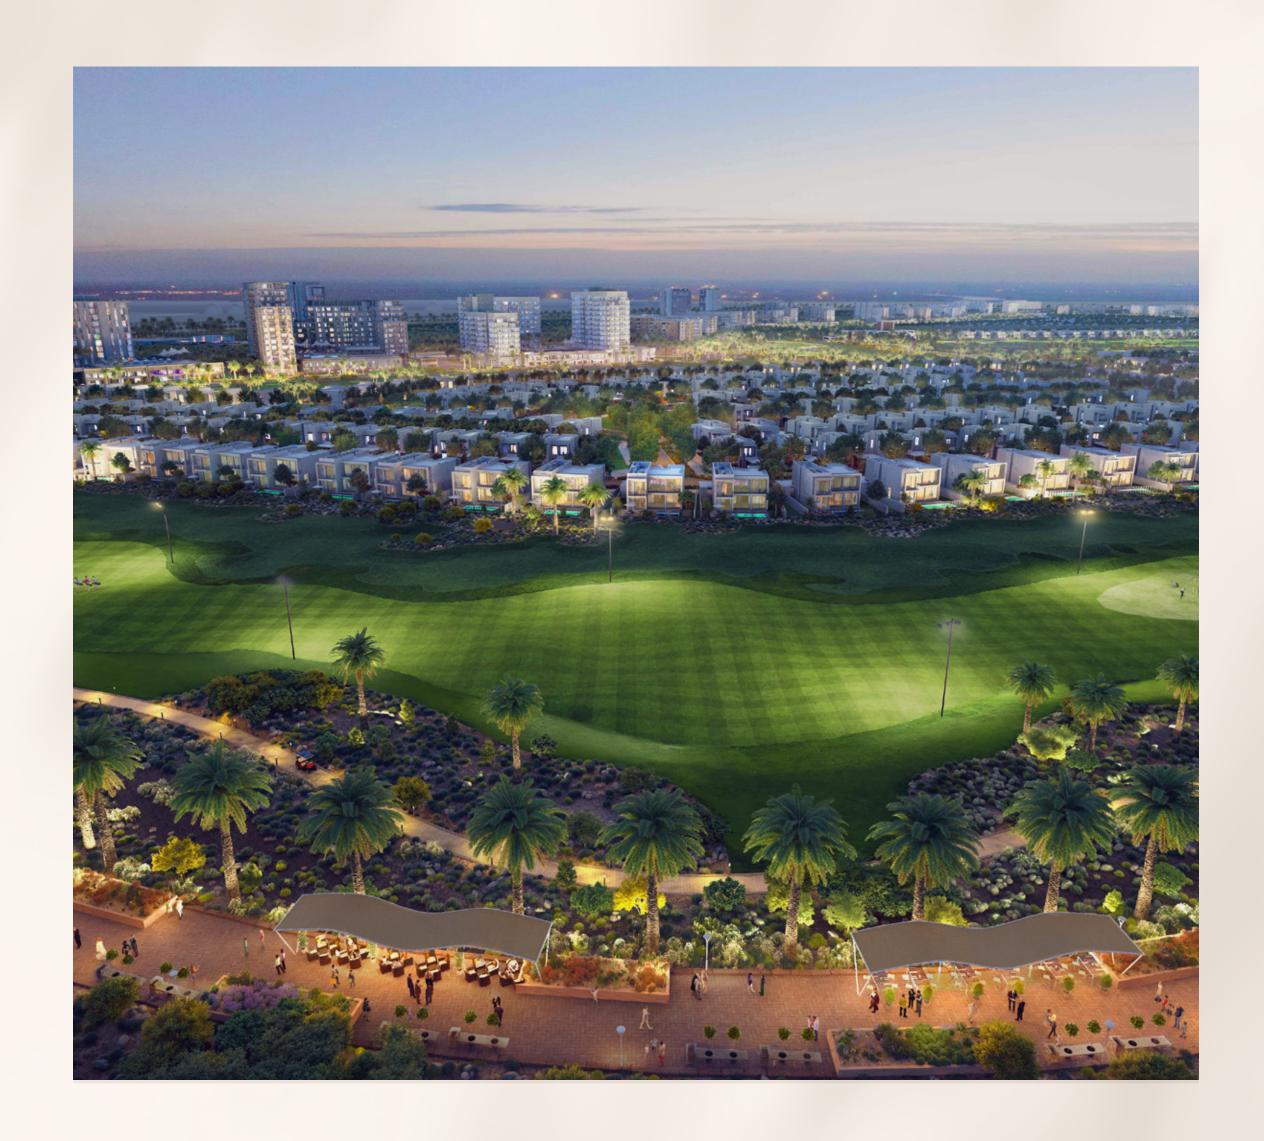

### GOLF VERGE

EMAAR SOUTH

### Dreams Meet Green Vistas

Perched on the edge of Emaar South Golf Course, Golf Verge is a gateway to endless green vistas and infinite inspiration. Here, vast emerald fairways unfold before you, an ever-changing landscape that mirrors your aspirations. Expansive glass windows frame sun-drenched views, turning every moment into a chance to dream, breathe, and embrace boundless potential.

## Live, Play and Thrive

Golf Vegrge offers everything you need for a vibrant lifestyle, including a community park, kids' play areas, retail shops, and an 18-hole golf course. Enjoy the clubhouse, fitness centre, and multi-purpose activity areas for relaxation and recreation.