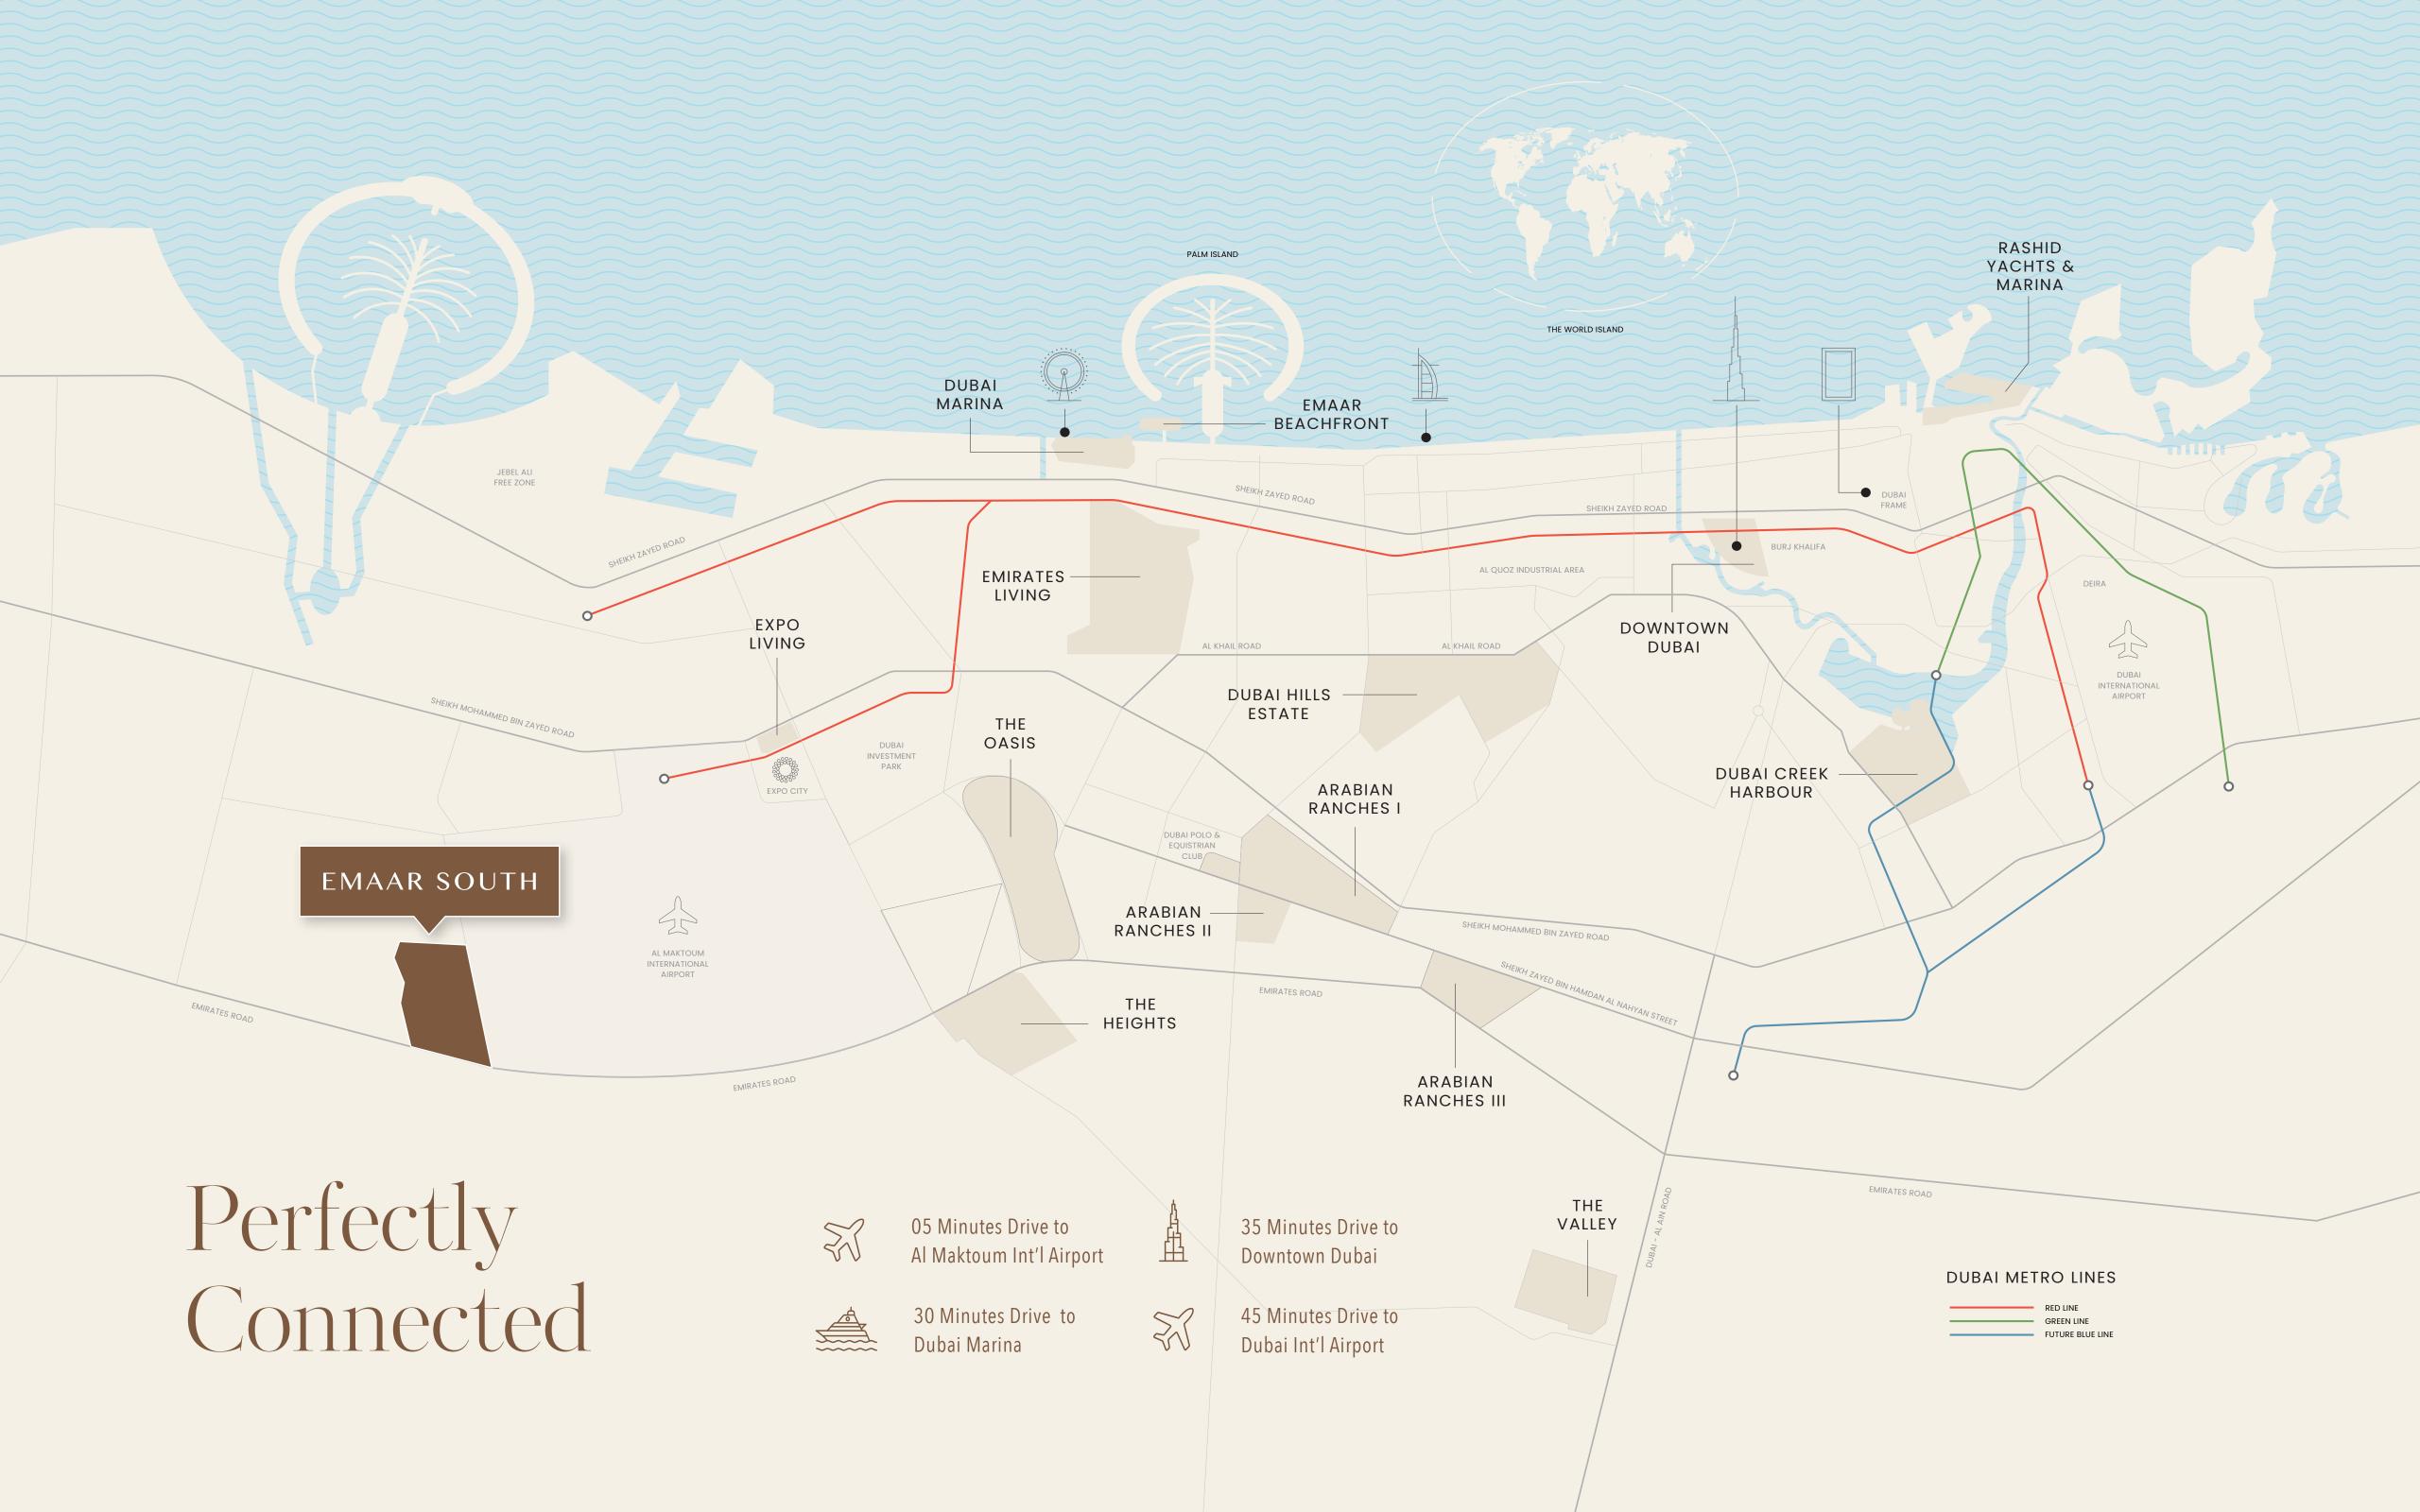

a vibrant community where lush greenery embraces contemporary living. Nestled around a championship golf course Featuring exquisite apartments and townhouses, it offers world-class amenities like hotels, retail, healthcare, education, and recreation. From the moment you arrive, peaceful and stunning views combine to elevate everyday living.



#### Infinite Experiences, One Destination

Dive into a world of relaxation and fun with our curated amenities-from serene pools and splash pads to energising yoga spaces, padel courts, and vibrant event areas, designed to enrich every moment of your day.



18-Hole Championship Golf Course Indoor & Outdoor Yoga Area





क्षि Landscaped Lawn Area



Jogging Track



Swimming Pool



Outdoor Barbecue



Indoor & Outdoor Gym



Multi-purpose Room



















### Dreams Meet Green Vistas

Perched on the edge of Emaar South Golf Course, Golf Verge is a gateway to endless green vistas and infinite inspiration. Here, vast emerald fairways unfold before you, an ever-changing landscape that mirrors your aspirations. Expansive glass windows frame sun-drenched views, turning every moment into a chance to dream, breathe, and embrace boundless potential.



## Elegance Carved Into Every Corner

With its earthy-toned façade, the community merges modern design with the natural surroundings. A soothing palette creates an inviting space, perfect for relaxation and connection.







## Curated Spaces, Inspired by Nature

Unveil a curated collection of 1 to 3 bedroom apartments and exclusive 3 bedroom townhouses, where modern design meets tim