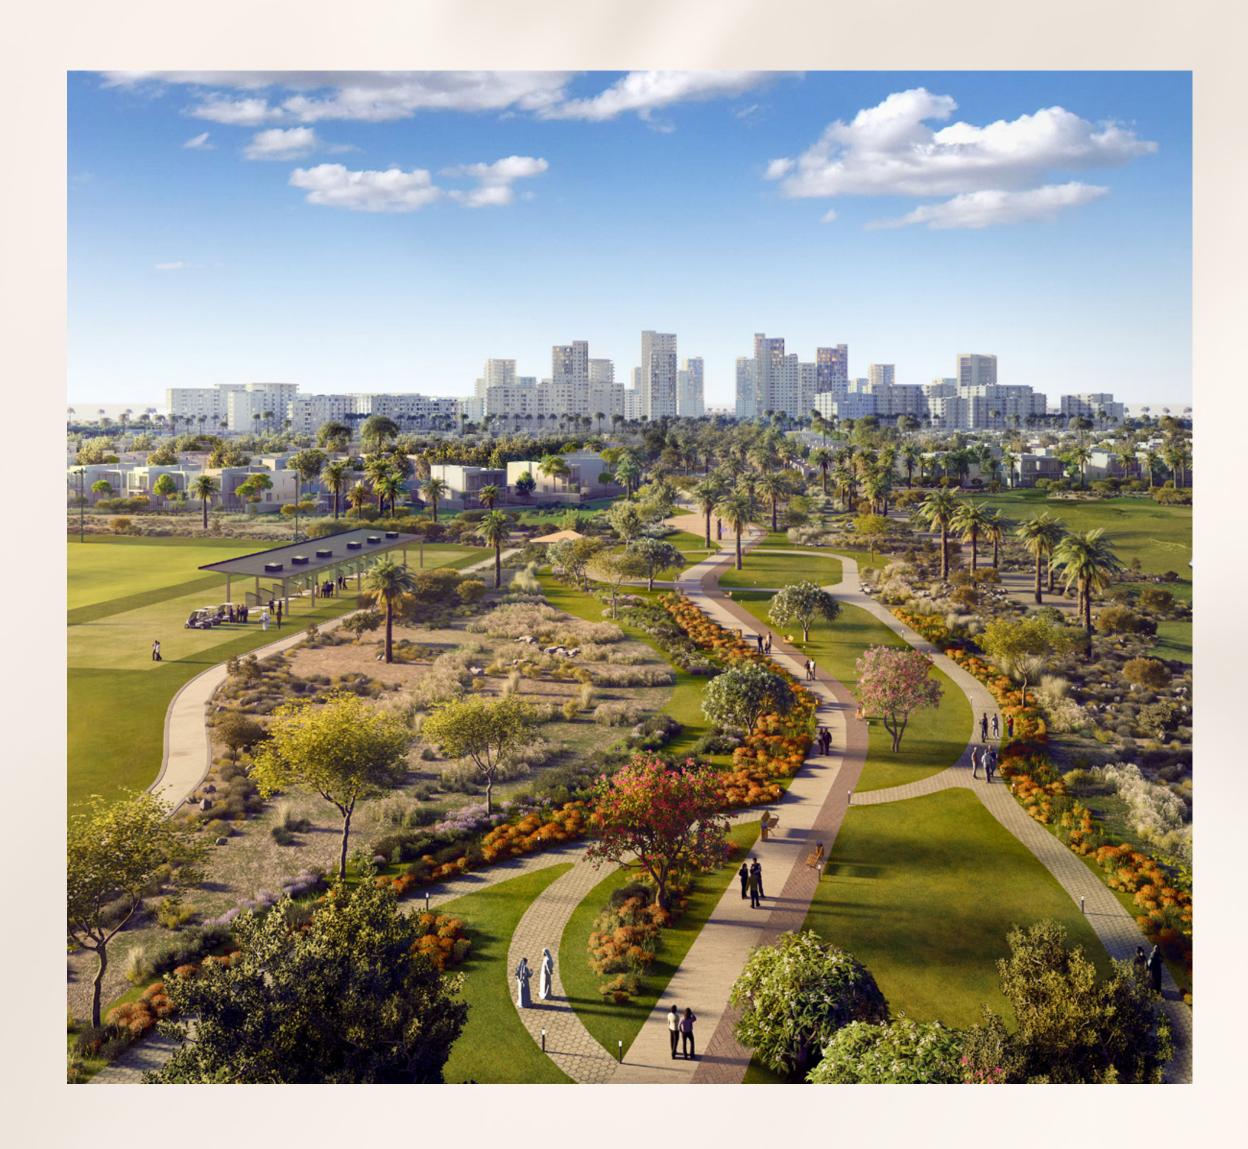

### Dreams Meet Green Vistas

Perched on the edge of Emaar South Golf Course, Golf Verge is a gateway to endless green vistas and infinite inspiration. Here, vast emerald fairways unfold before you, an ever-changing landscape that mirrors your aspirations. Expansive glass windows frame sun-drenched views, turning every moment into a chance to dream, breathe, and embrace boundless potential.

## Live, Play and Thrive

Golf Vegrge offers everything you need for a vibrant lifestyle, including a community park, kids' play areas, retail shops, and an 18-hole golf course. Enjoy the clubhouse, fitness centre, and multi-purpose activity areas for relaxation and recreation.

| Community Park        | Skate Park & Multi-Purpose Court |
|-----------------------|----------------------------------|
| Retail Plaza & Kiosks | State of the Art Fitness Centre  |
| Kids' Play Areas      | Multi-Purpose Activity Areas     |
| Golf Course           | Events Area                      |
| Clubhouse             | Dining Experiences               |