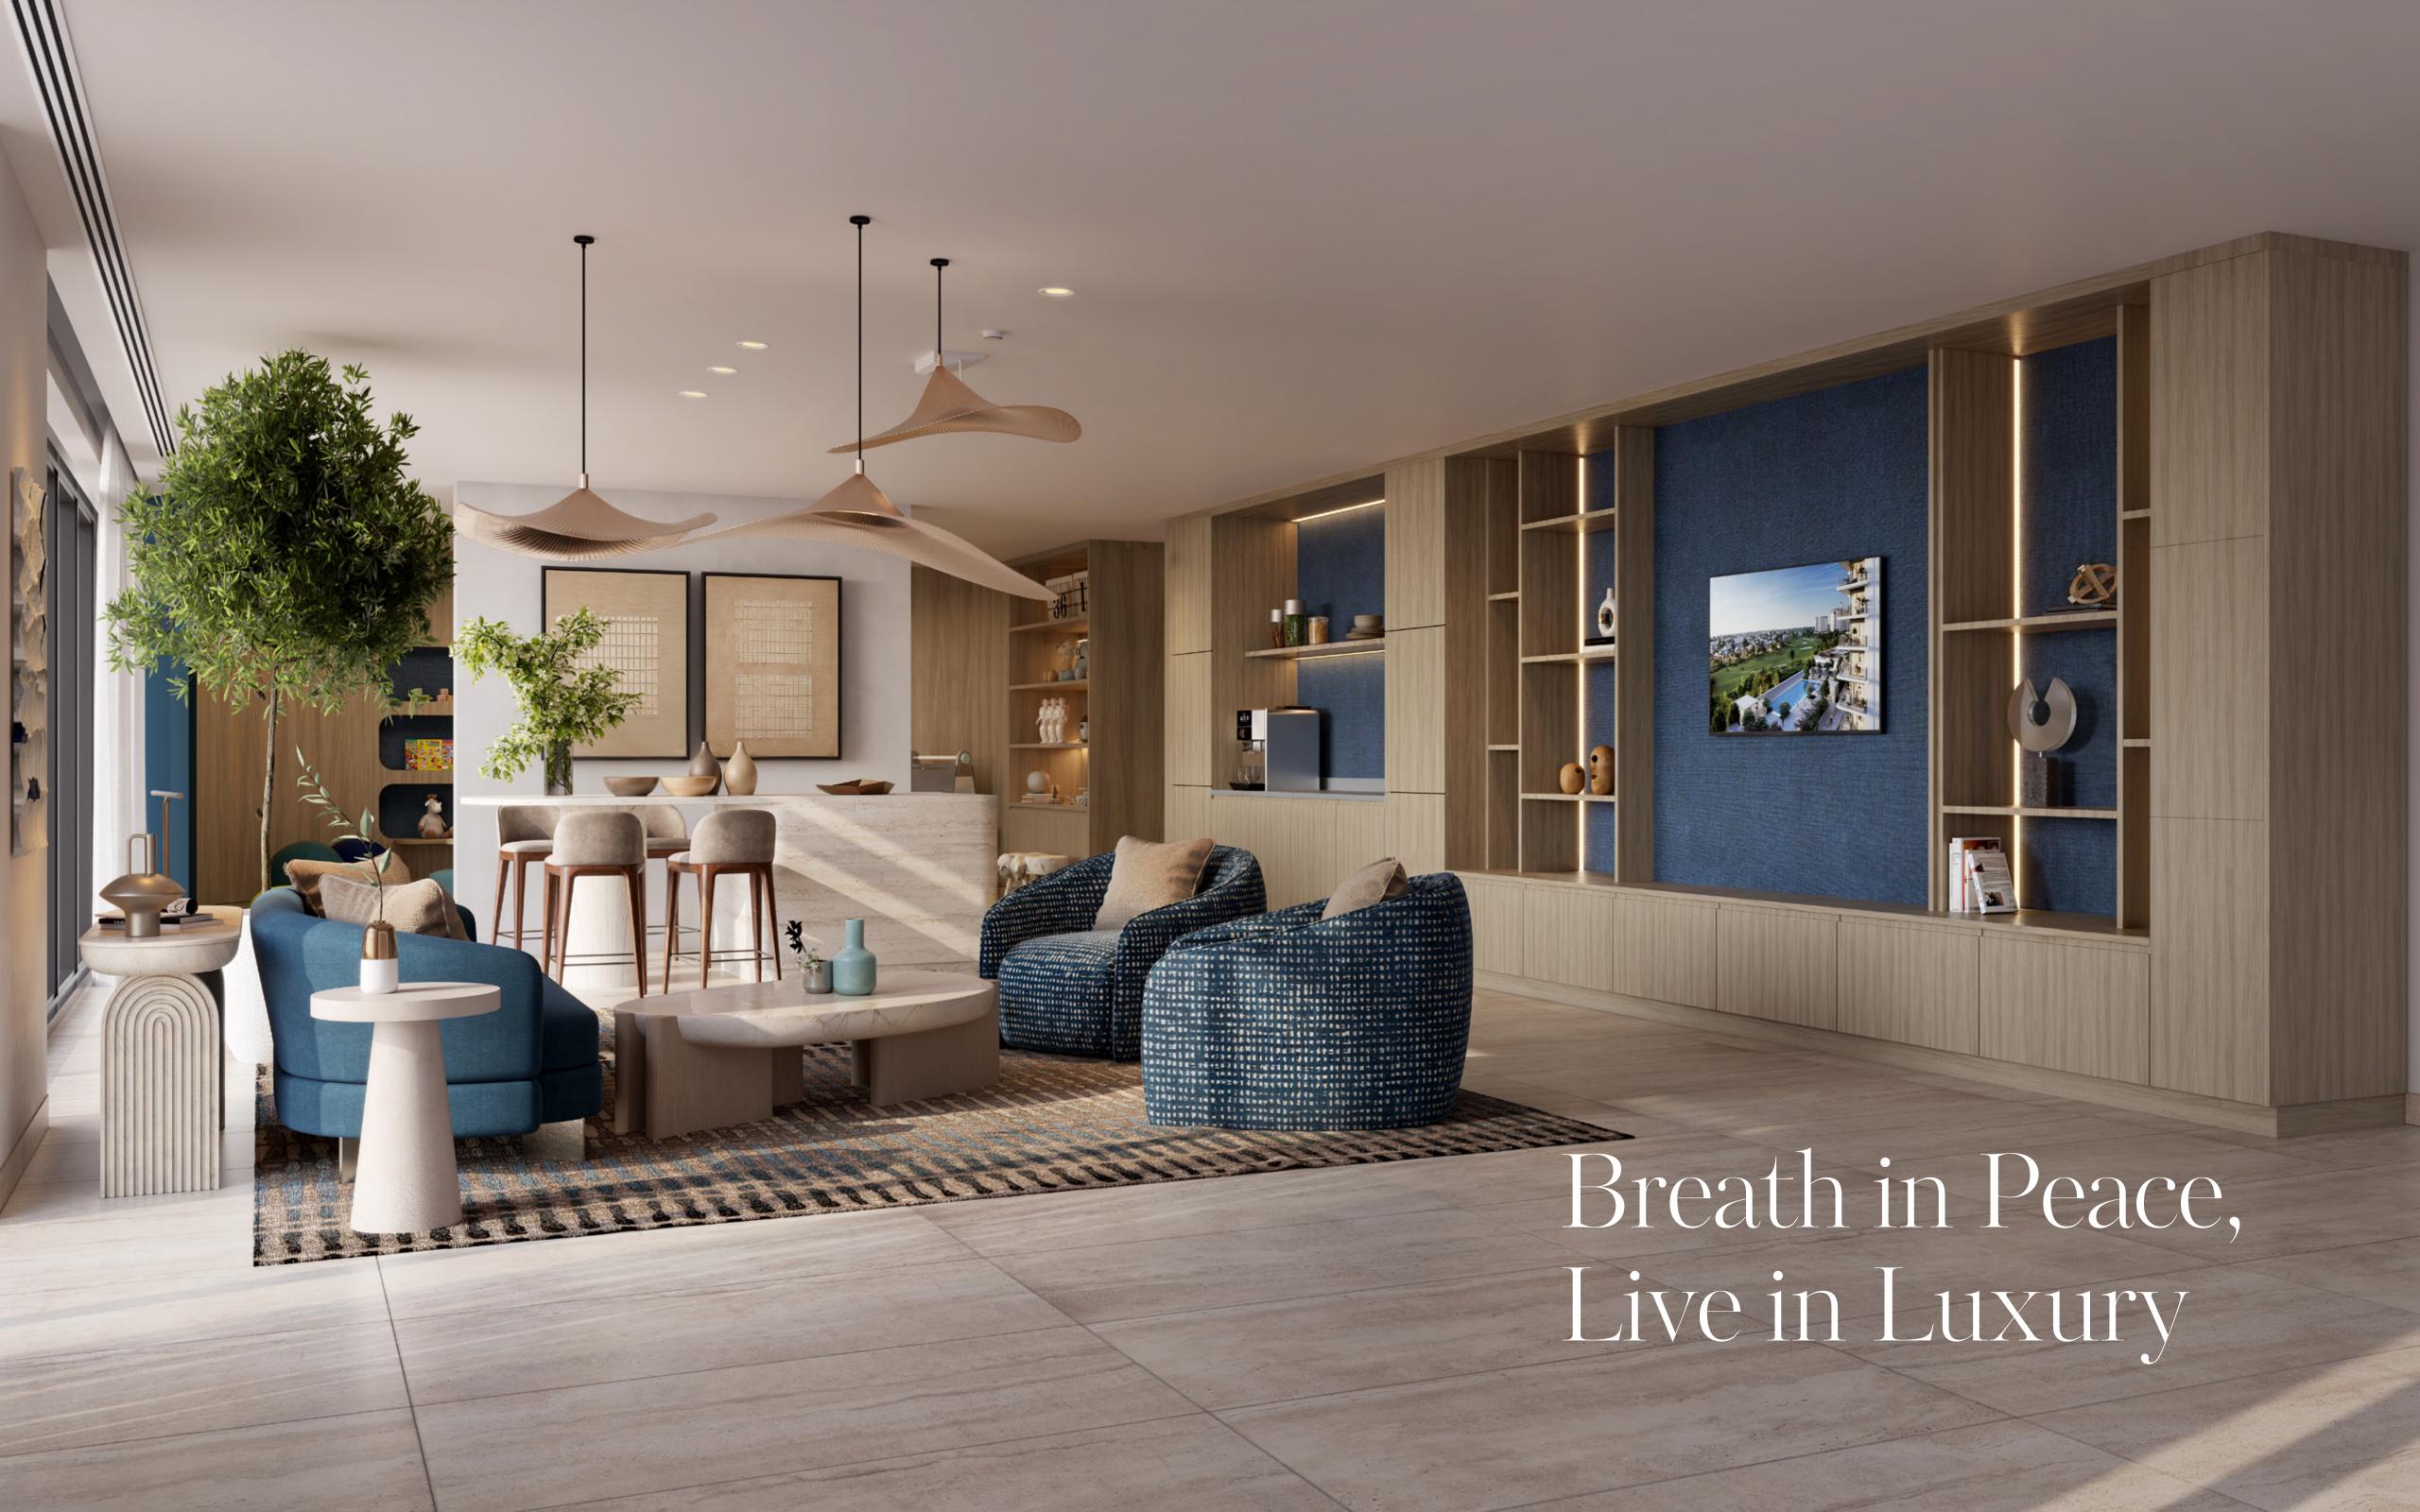

# Timeless Interiors, Crafted for Comfort

The interiors fuse earthy tones and natural materials to create a warm ambience. Rich wood finishes, stone accents, and soft colours evoke calm, reflecting the peaceful surroundings while offering a stylish, nature-inspired space.