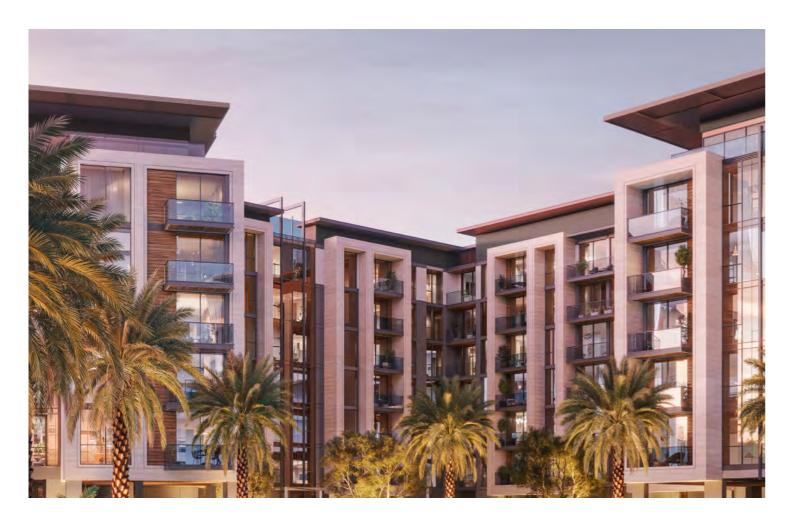

#### THE FACADE

The architectural design of Belgravia Gardens tells a story of elegance and innovation. The façade features a blend of bold, modern elements with subtle, nature-inspired accents, creating a unique identity within the community. Expansive glass panels invite natural light while reflecting the beauty of the surrounding greenery. Every detail, from textured cladding to sculptural forms, has been meticulously considered, ensuring the development becomes a visual icon in Dubailand.