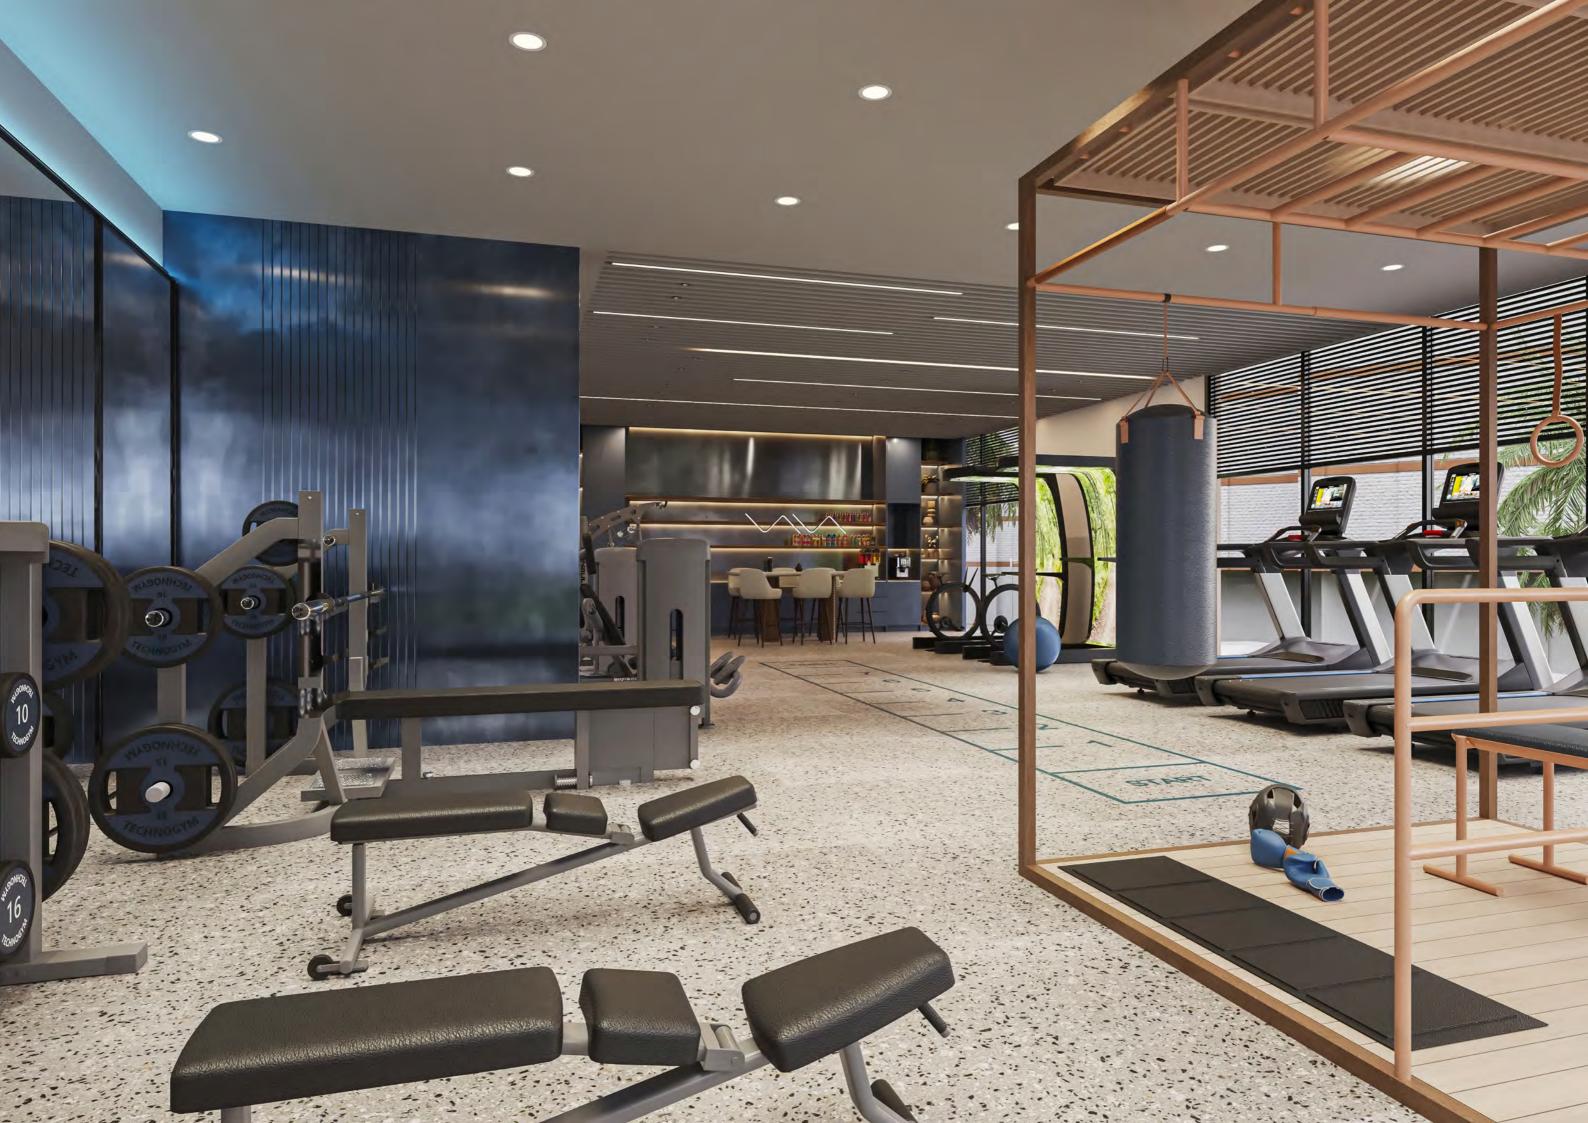

The fitness studio offers a dynamic space that welcomes you into a world of wellness, where state-of-the-art Technogym equipment supports your fitness journey. Neon lighting adds an invigorating touch, while the dedicated yoga area fosters calm and focus. Whether cycling through virtual landscapes or finding your centre, every corner is designed to inspire movement and mindfulness.