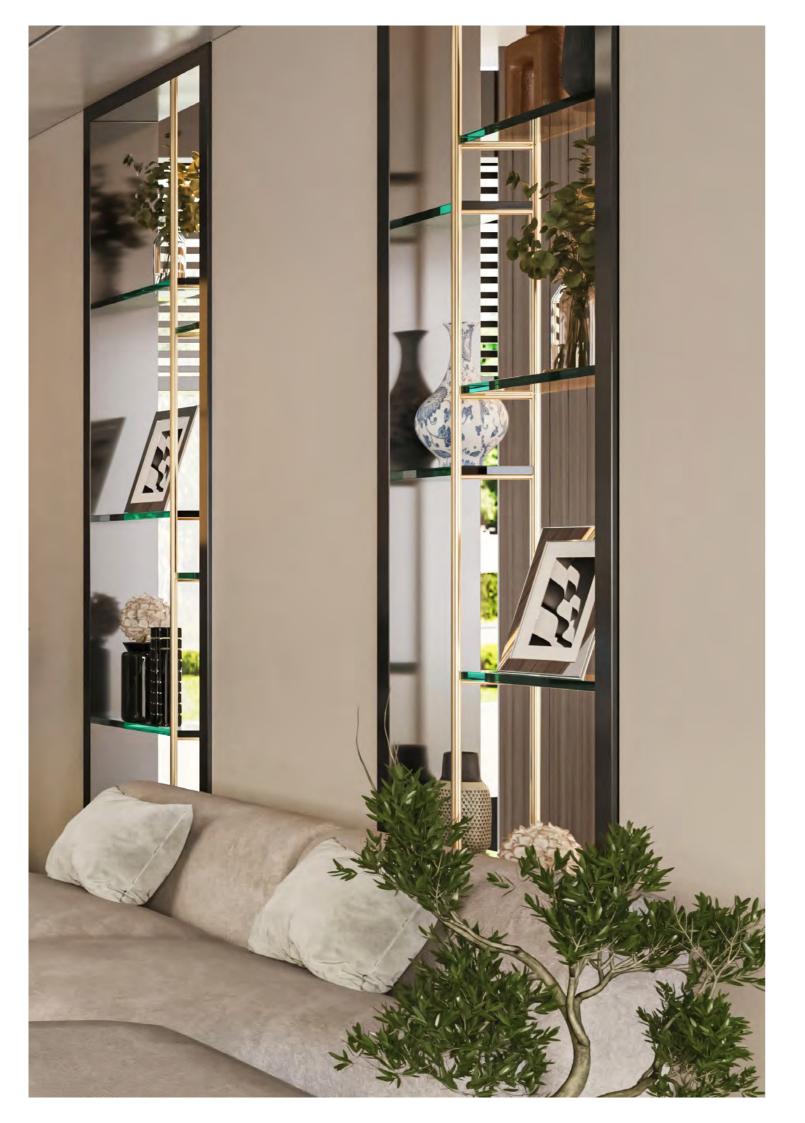

## THE LOBBY

The lobby exudes elegance with soft neutral tones, polished concrete floors, and refined industrial accents. The welcoming reception area, inviting lounges, and stunning feature lighting combine to create a serene, sophisticated atmosphere.

The lobby welcomes you with a refined sense of calm. Soft, neutral tones create a sophisticated atmosphere. Polished concrete floors provide a serene foundation, while striking works of art and subtle industrial accents add character and depth. The space is designed to foster a sense of tranquillity and elegance, offering a perfect setting for both reflection and connection.