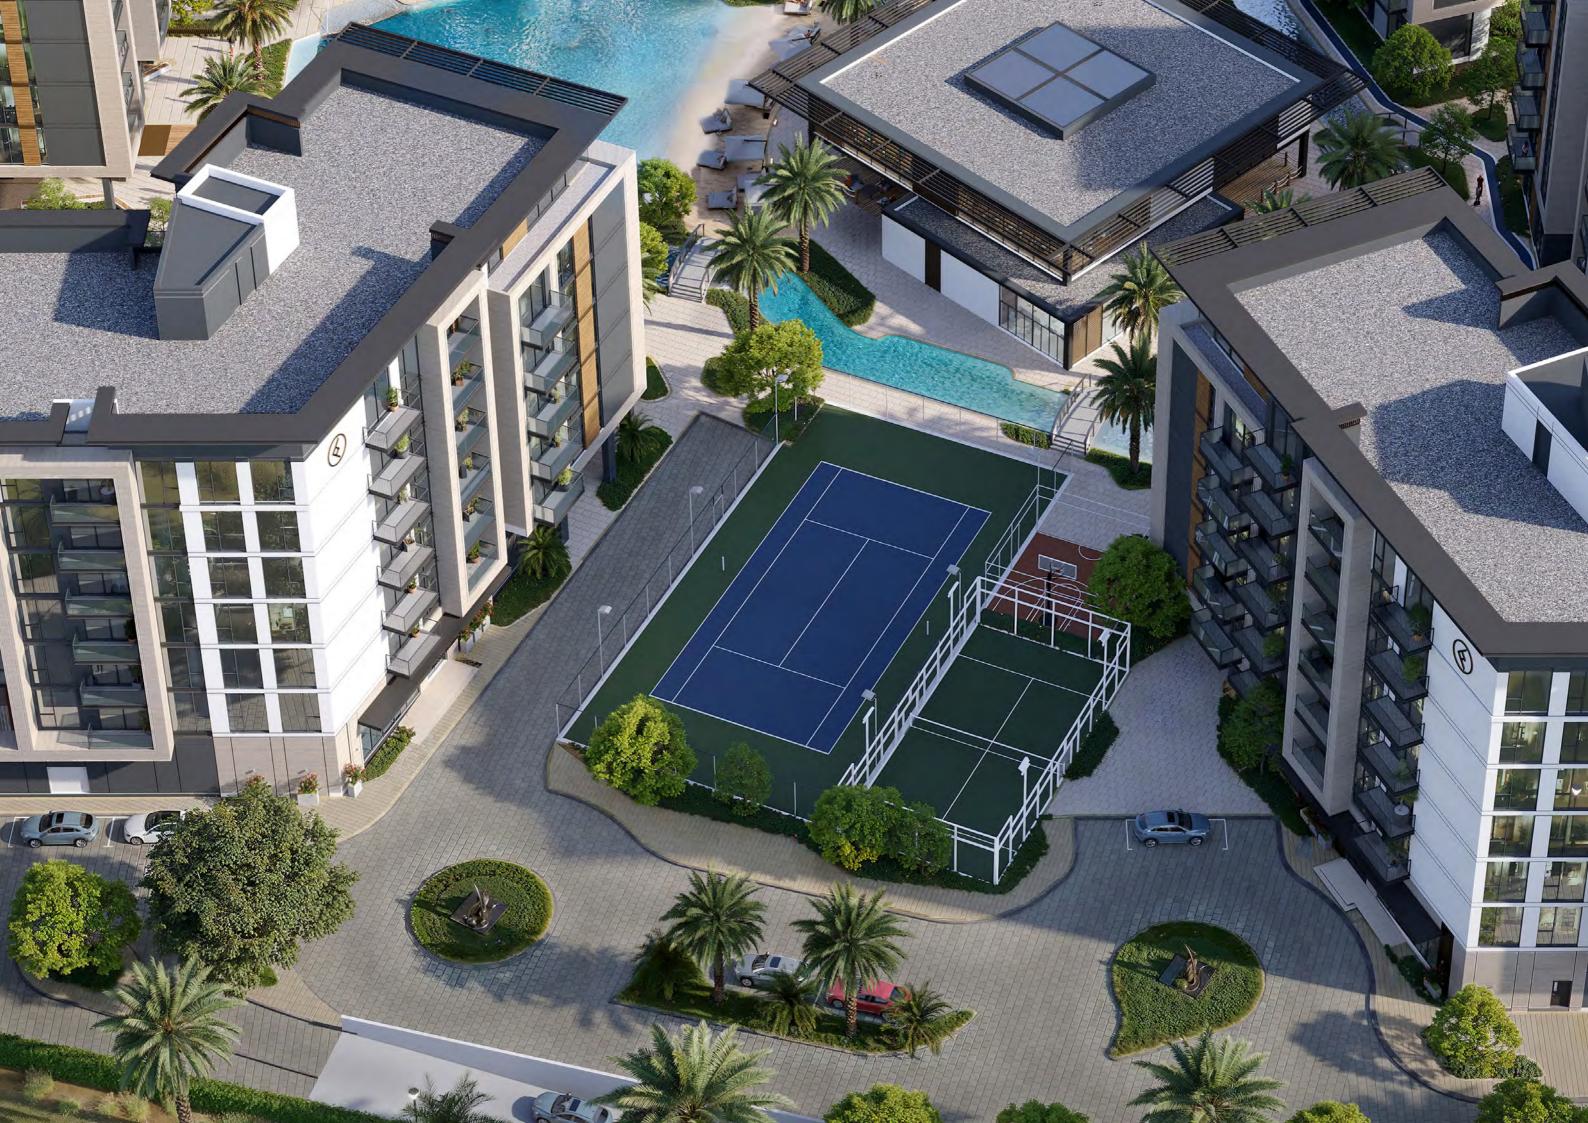

eading nooks provide comfortable spaces for kids to relax with their favorite comics. Interactive play zones encourage social interaction and hands-on learning, making the room both fun and engaging.



## KIDS NAP STATION



The nap station and sleepover pods offer a serene escape designed for rest and rejuvenation. Cloud and hat pendants create a calming ambience, while sunken seating with safety balustrades offers peace of mind. Transformable bunk beds double as tables for versatility, and cosy sofa beds set the stage for memorable sleepovers. Graphic walls add a playful touch, making this a space where comfort and creativity meet in perfect harmony. Soft lighting and plush textiles enhance the soothing atmosphere, inviting relaxation and deep, restful sleep.







## SPORTS COURTS







#### **CLUBHOUSE**



The clubhouse offers a refined setting for both relaxation and socializing, blending comfort with sophisticated design. A striking feature staircase leads to a stylish bar and fully equipped kitchen, ideal for hosting events or enjoying drinks. Cozy lounge seating invites conversation and relaxation, while private dining spaces provide an elegant retreat for more intimate gatherings, with every detail carefully crafted to foster connection and create lasting memories. The thoughtfully designed layout ensures a seamless flow between spaces, making it perfect for both small gatherings and larger celebrations.





## **MAJLIS**







### **CO-WORKING HUB**



The co-working hub offers an inspiring setting for productivity and collaboration. With tiered seating, pho