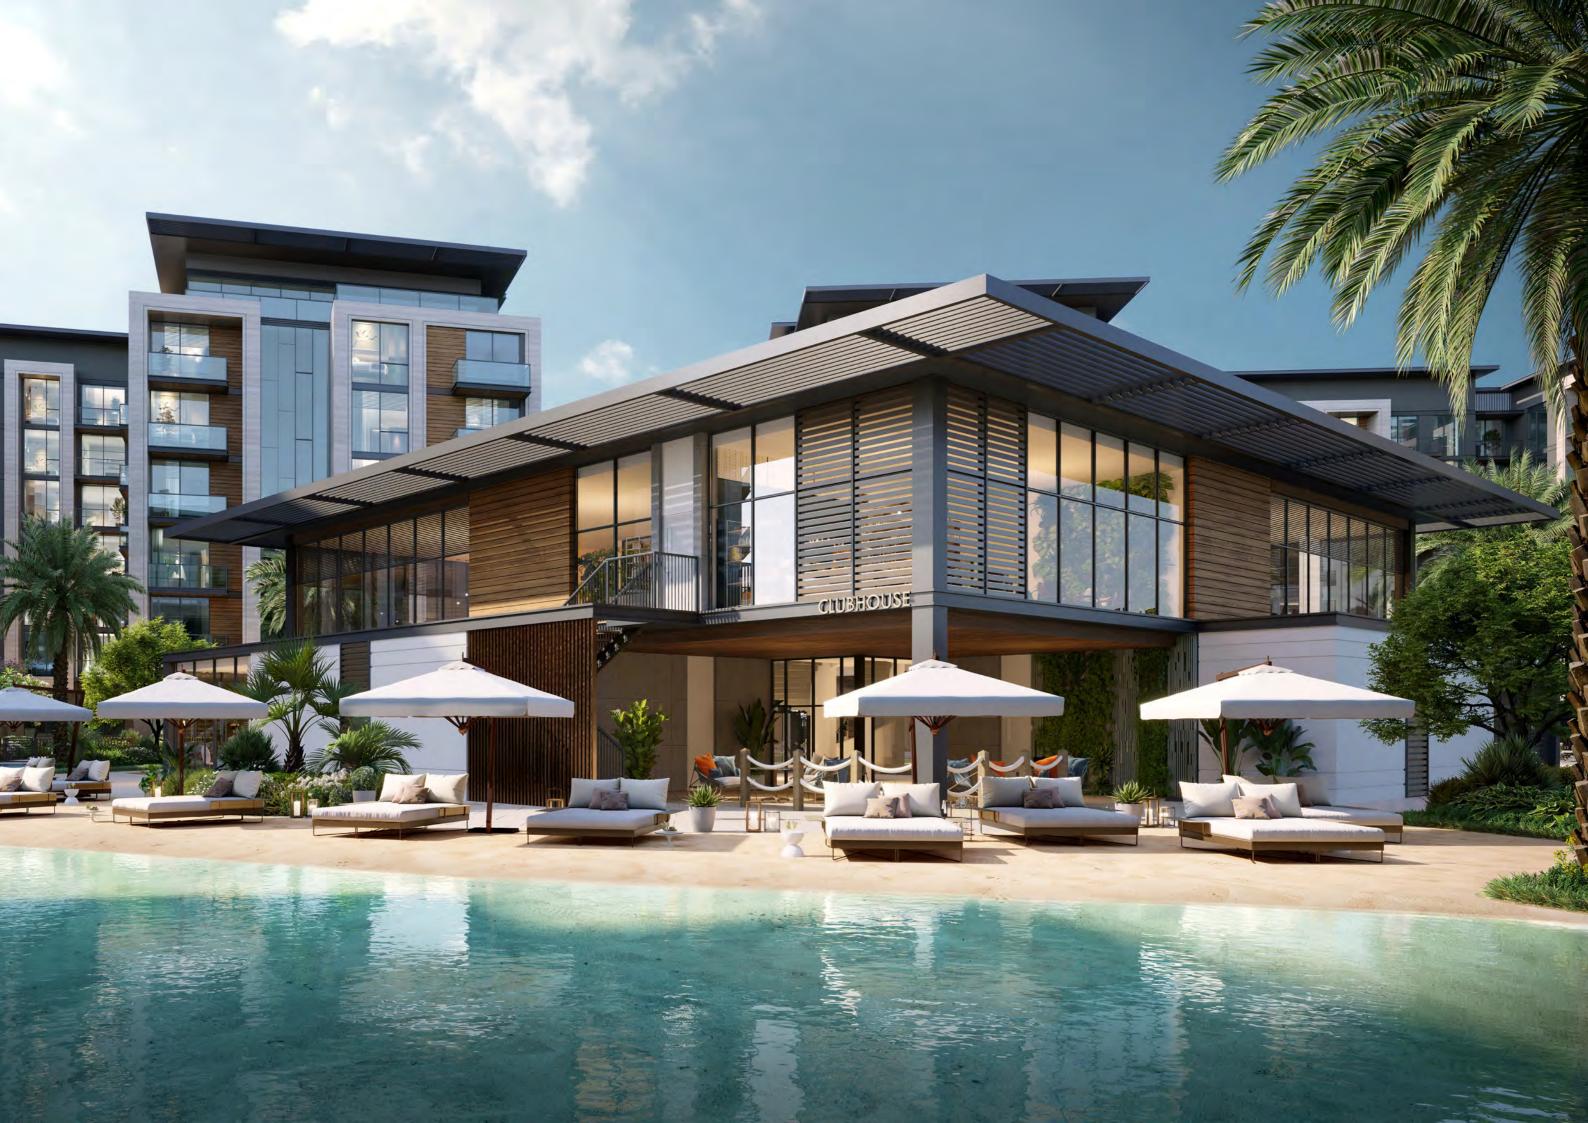

#### **CLUBHOUSE**

The clubhouse offers a refined setting for both relaxation and socializing, blending comfort with sophisticated design. A striking feature staircase leads to a stylish bar and fully equipped kitchen, ideal for hosting events or enjoying drinks. Cozy lounge seating invites conversation and relaxation, while private dining spaces provide an elegant retreat for more intimate gatherings, with every detail carefully crafted to foster connection and create lasting memories. The thoughtfully designed layout ensures a seamless flow between spaces, making it perfect for both small gatherings and larger celebrations.