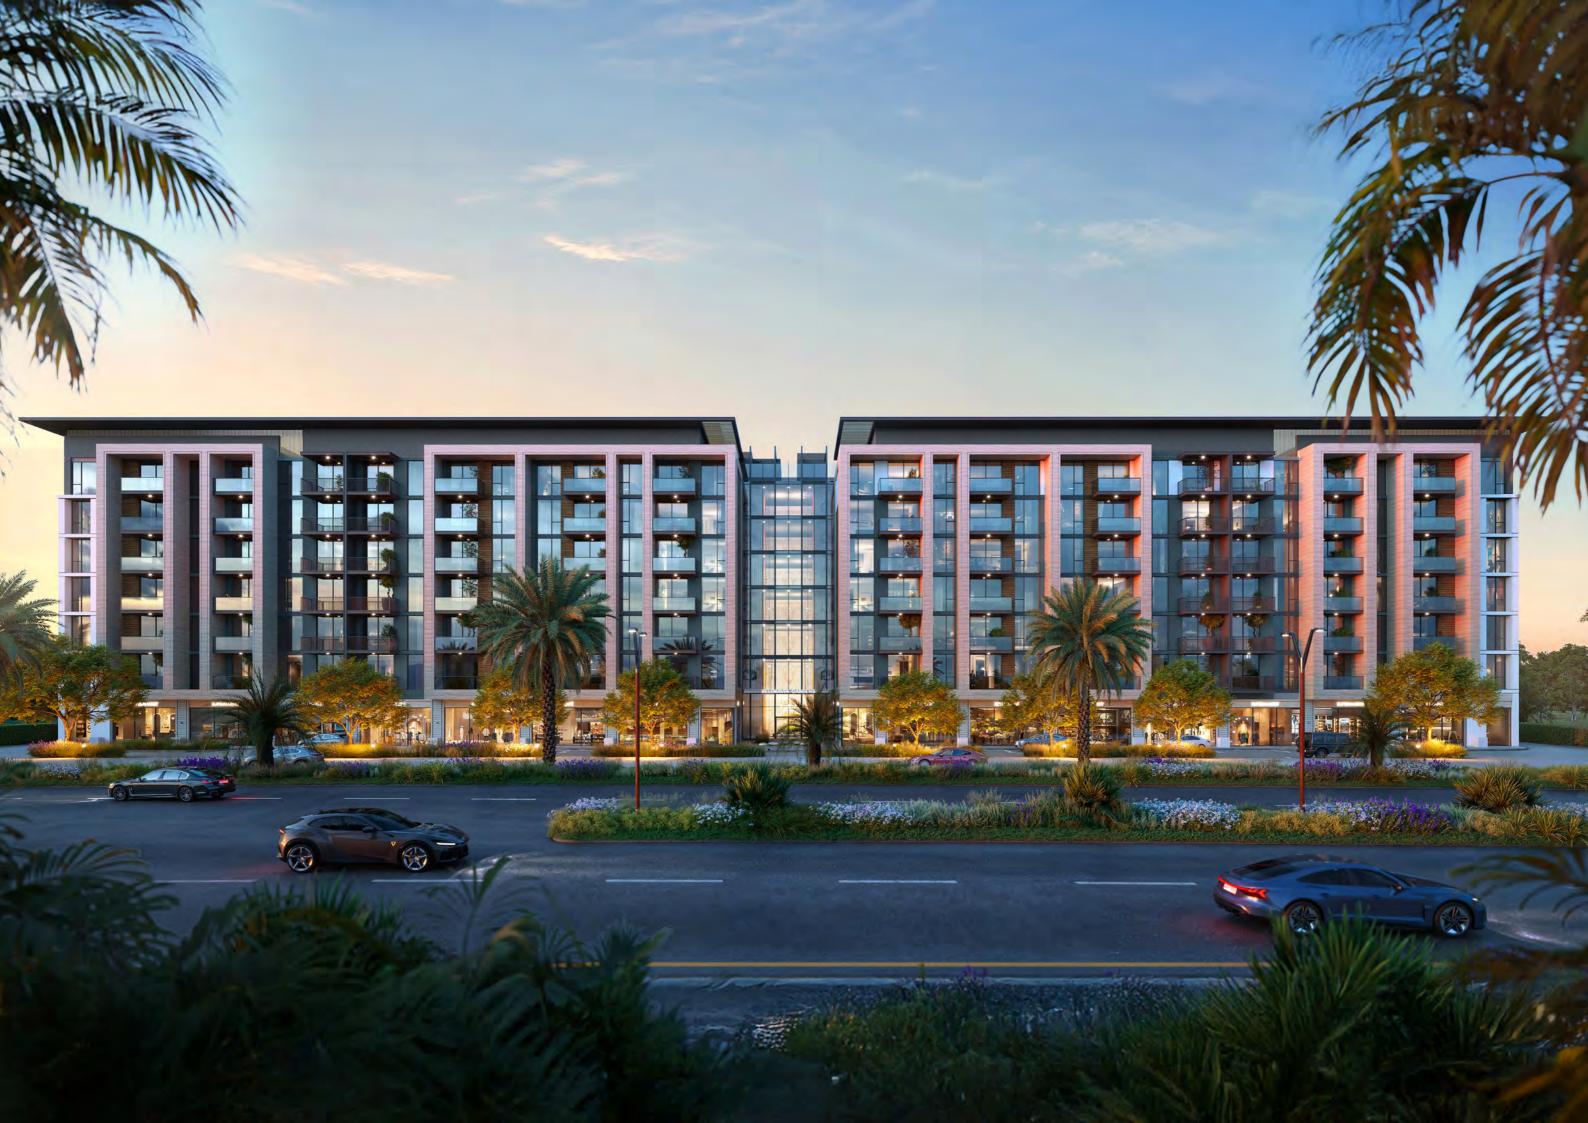

#### THE FACADE

The architectural design of Belgravia Gardens tells a story of elegance and innovation. The façade features a blend of bold, modern elements with subtle, nature-inspired accents, creating a unique identity within the community. Expansive glass panels invite natural light while reflecting the beauty of the surrounding greenery. Every detail, from textured cladding to sculptural forms, has been meticulously considered, ensuring the development becomes a visual icon in Dubailand.

#### A WARM WELCOME