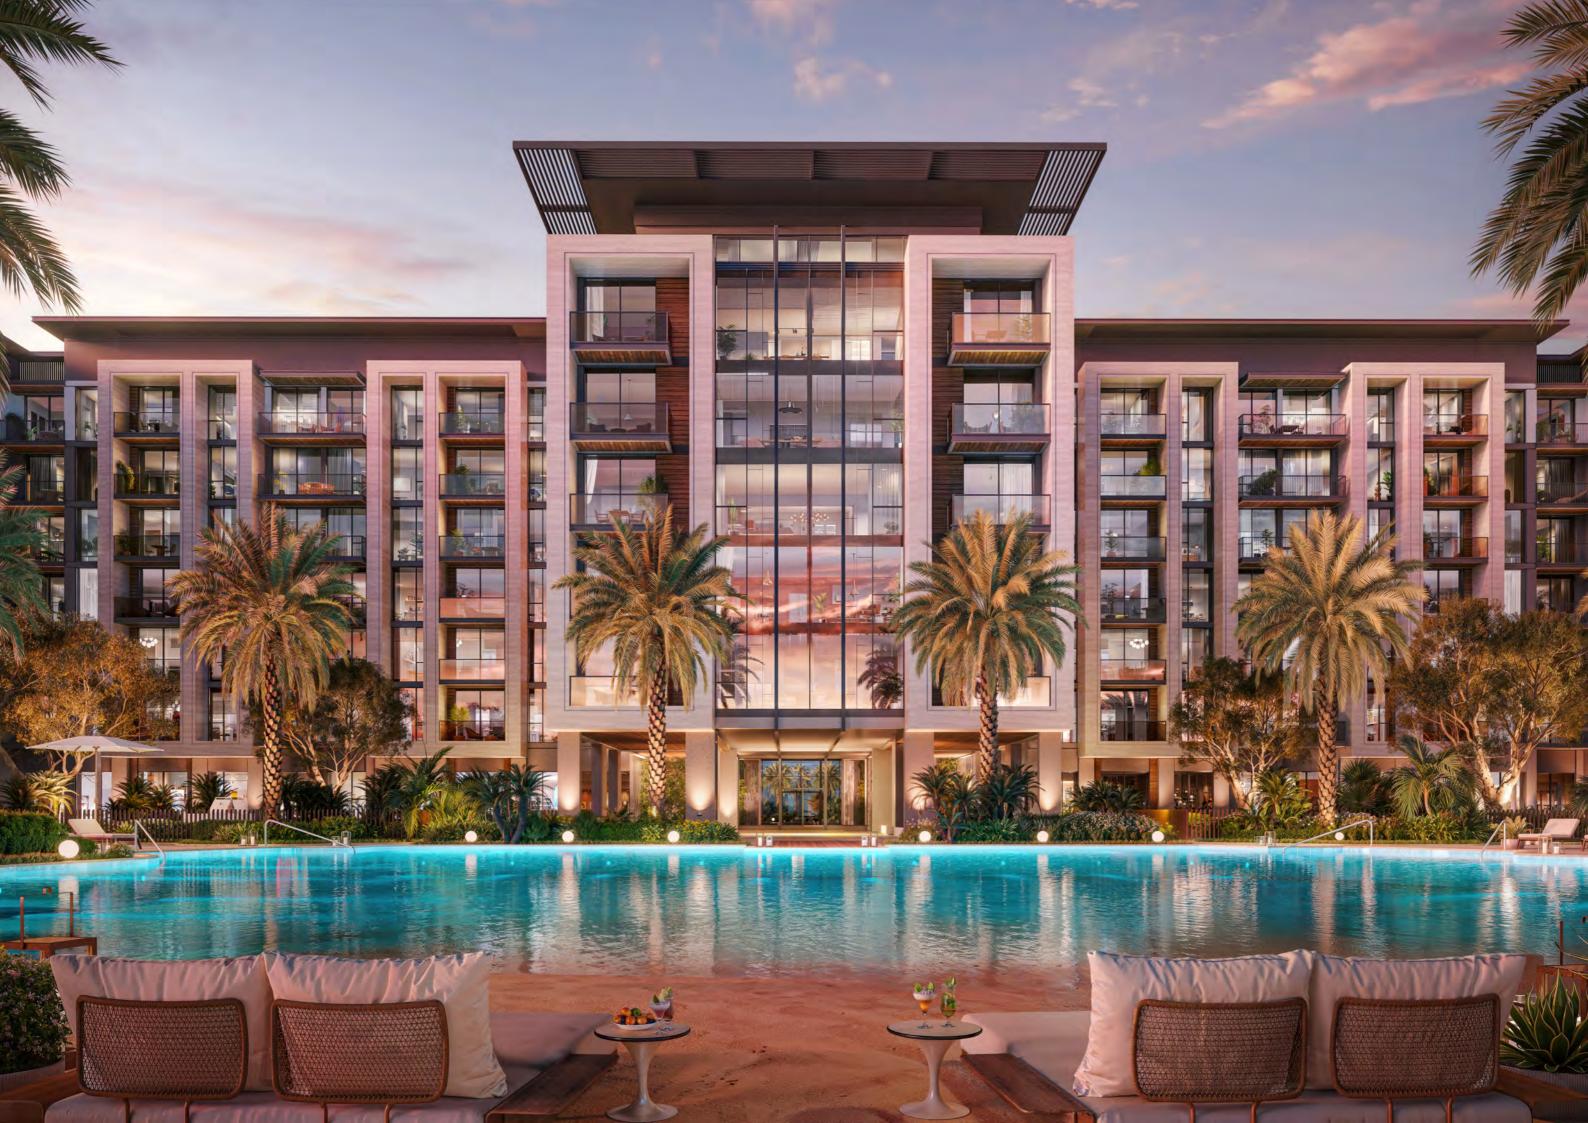

#### THE FACADE

The architectural design of Belgravia Gardens tells a story of elegance and innovation. The façade features a blend of bold, modern elements with subtle, nature-inspired accents, creating a unique identity within the community. Expansive glass panels invite natural light while reflecting the beauty of the surrounding greenery. Every detail, from textured cladding to sculptural forms, has been meticulously considered, ensuring the development becomes a visual icon in Dubailand.

#### A WARM WELCOME