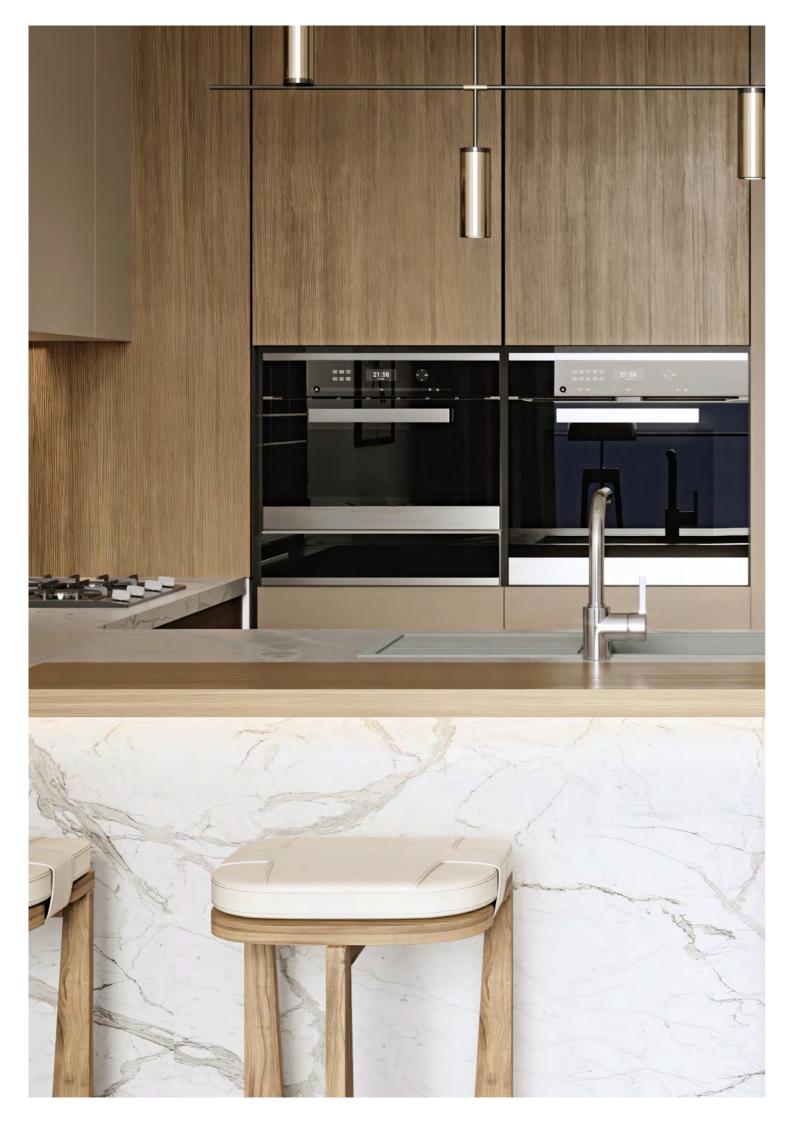

## CULINARY MASTERPIECES

Designed for both beauty and practicality, the kitchens feature innovative storage solutions, including a ledge for spices and creative plate storage, ensuring easy access and organization. Floor-to-ceiling cabinetry with integrated appliances creates a sleek, seamless modern look, while timber and stone countertops add natural warmth. Thoughtful lighting and design details enhance the overall aesthetic, making the kitchen a stylish and functional centerpiece in the home.