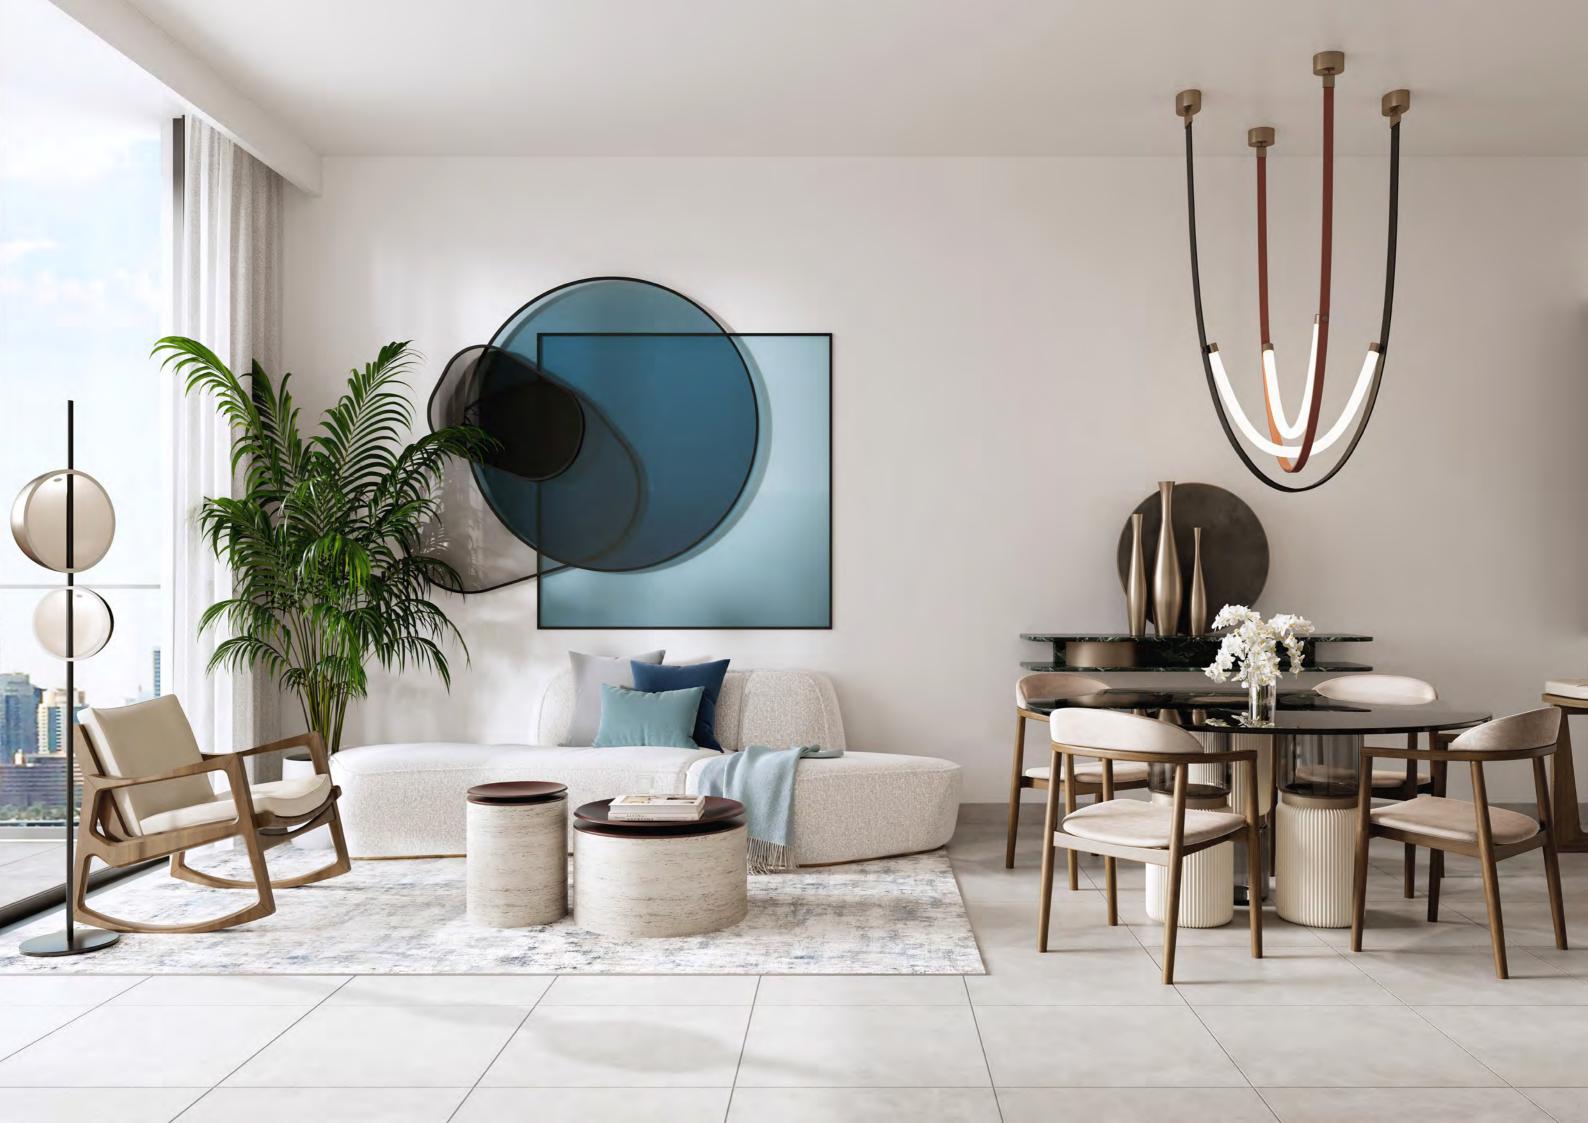

ame station at Belgravia Gardens is a vibrant hub of activity, designed to bring residents together through recreation and friendly competition. Equipped with an array of engaging features, including an electronic gaming table, table tennis, billiards, and a mini-golf setup, it offers something for everyone. The dedicated board game area fosters strategic play and social interaction, while the unique sub soccer table and chair add a dynamic twist to traditional gaming. A standout feature, the visually captivating Plinko wall, invites participants to test their skills and enjoy a playful challenge. Thoughtfully designed to balance entertainment and community connection, the game station is a space where relaxation and fun come together seamlessly.









# SOPHISTICATED



LIVING SPACES





## CULINARY MASTERPIECES



Designed for both beauty and practicality, the kitchens feature innovative storage solutions, including a ledge for spices and creative plate storage, ensuring easy access and organization. Floor-to-ceiling cabinetry with integrated appliances creates a sleek, seamless modern look, while timber and stone countertops add natural warmth. Thoughtful lighting and design details enhance the overall aesthetic, making the kitchen a stylish and functional centerpiece in the home.



# YOUR SERENE



**SANCTUARY** 







#### SLEEK BATHROOMS



The bathrooms boast sleek glass vanities, stylish medicine cabinets, and thoughtful towel rail designs. Wall-mounted shower trays maximize space, while elegant details like tile strips above the cabinets complete the bathroom