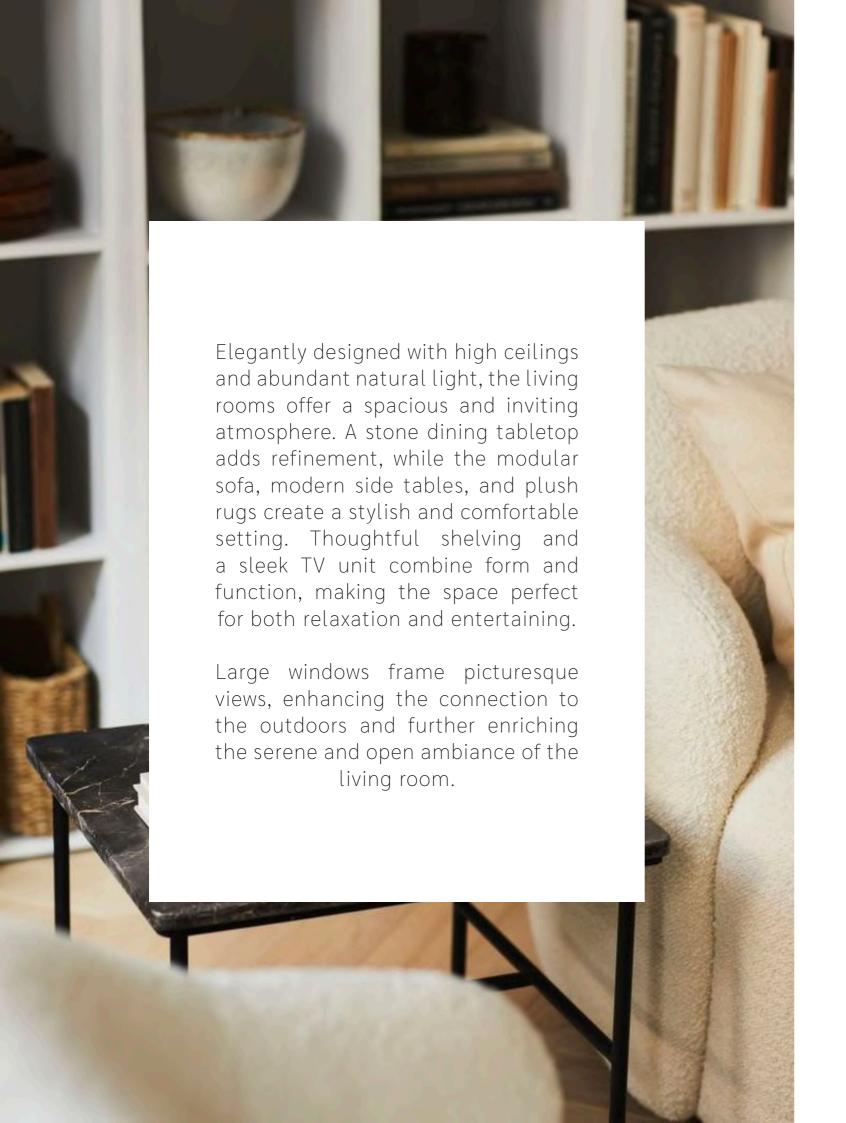

s.



#### **GAME STATION**



The game station at Belgravia Gardens is a vibrant hub of activity, designed to bring residents together through recreation and friendly competition. Equipped with an array of engaging features, including an electronic gaming table, table tennis, billiards, and a mini-golf setup, it offers something for everyone. The dedicated board game area fosters strategic play and social interaction, while the unique sub soccer table and chair add a dynamic twist to traditional gaming. A standout feature, the visually captivating Plinko wall, invites participants to test their skills and enjoy a playful challenge. Thoughtfully designed to balance entertainment and community connection, the game station is a space where relaxation and fun come together seamlessly.









# SOPHISTICATED



LIVING SPACES





## CULINARY MASTERPIECES



Designed for both beauty and practicality, the kitchens feature innovative storage solutions, including a ledge for spices and creative plate storage, ensuring easy access and organization. Floor-to-ceiling cabinetry with integrated appliances creates a sleek, seamless modern look, while timber and stone countertops add natural warmth. Thoughtful lighting and design details enhance the overall aesthetic, making the kitchen a stylish and functional centerpiece in the home.



# YOUR SERENE



**SANCTUARY** 







#### SLEEK BATHROOMS



The bathrooms boast sleek glass vanities, stylish medicine cabinets, and thoughtful towel rail designs. Wall-mounted shower trays maximize space, while elegant details like tile strips abov