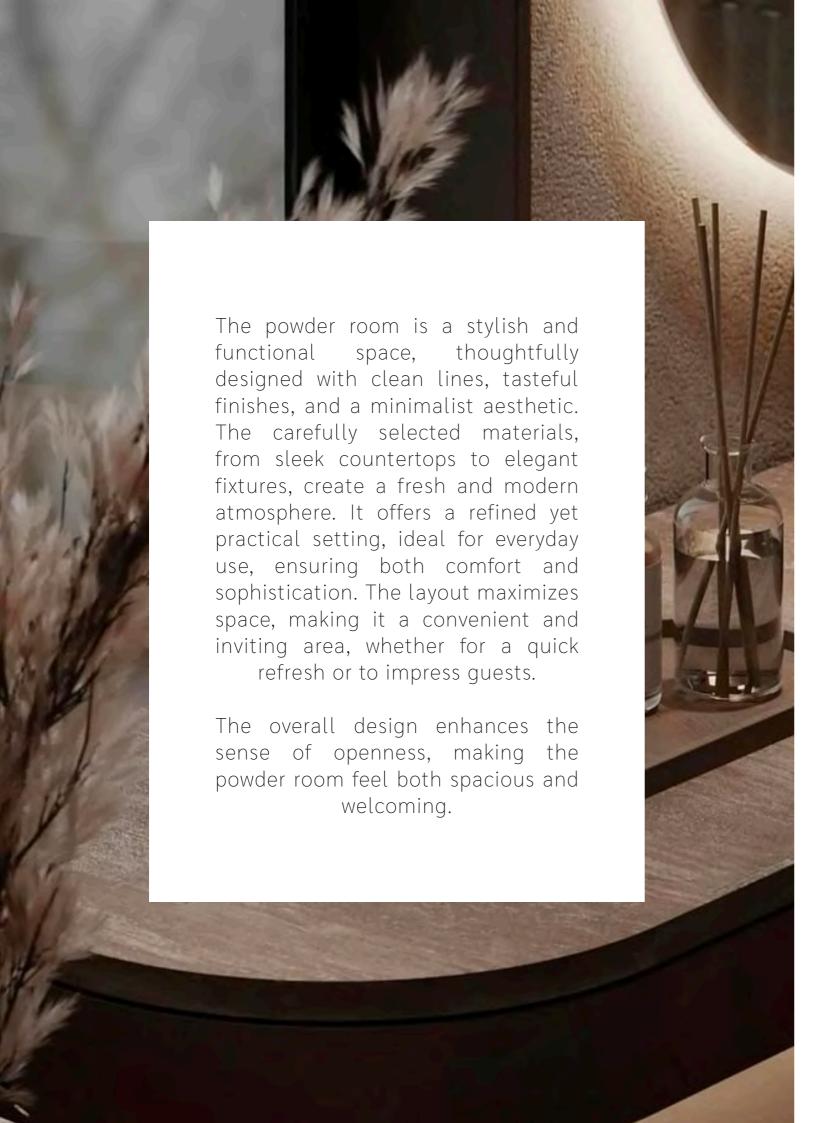

#### SLEEK BATHROOMS

The bathrooms boast sleek glass vanities, stylish medicine cabinets, and thoughtful towel rail designs. Wall-mounted shower trays maximize space, while elegant details like tile strips above the cabinets complete the bathrooms. Soft lighting highlights the contemporary design, adding warmth and creating a serene environment. The use of high-quality materials ensures both durability and luxury, making each bathroom a perfect blend of style and practicality. Every element is carefully selected to offer both aesthetic appeal and functionality, ensuring a space that is as beautiful as it is efficient.