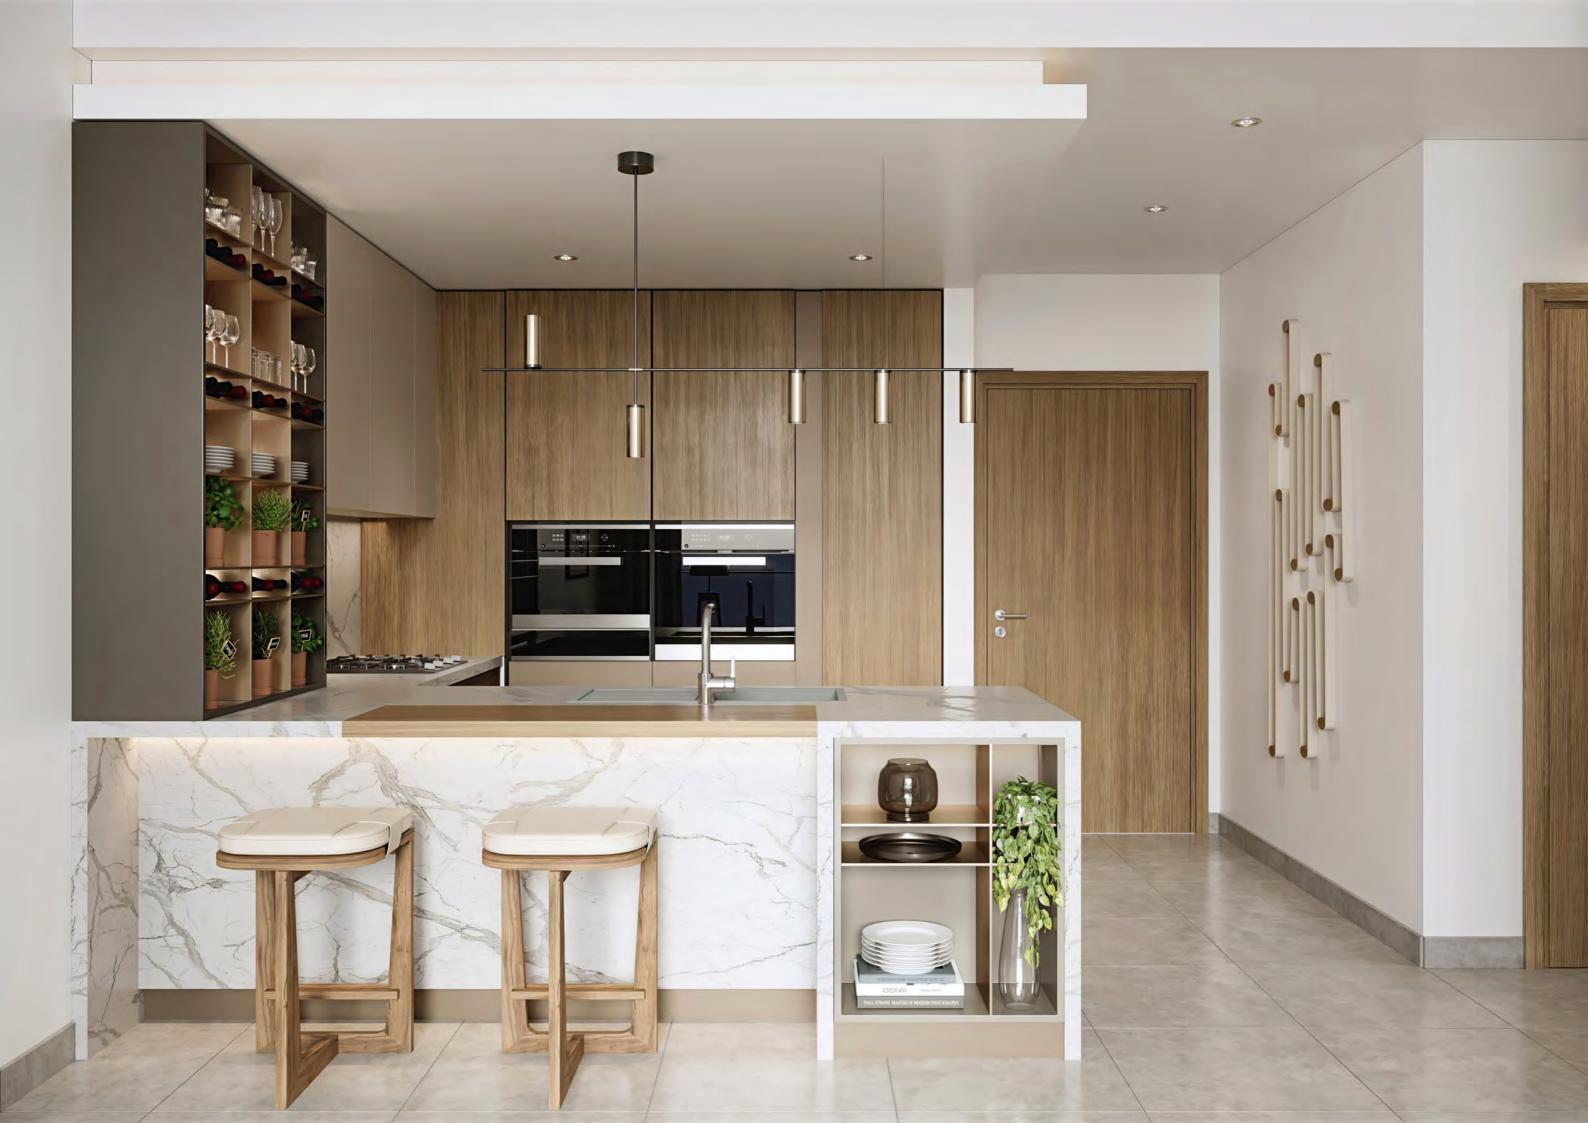

## CULINARY MASTERPIECES

Designed for both beauty and practicality, the kitchens feature innovative storage solutions, including a ledge for spices and creative plate storage, ensuring easy access and organization. Floor-to-ceiling cabinetry with integrated appliances creates a sleek, seamless modern look, while timber and stone countertops add natural warmth. Thoughtful lighting and design details enhance the overall aesthetic, making the kitchen a stylish and functional centerpiece in the home.