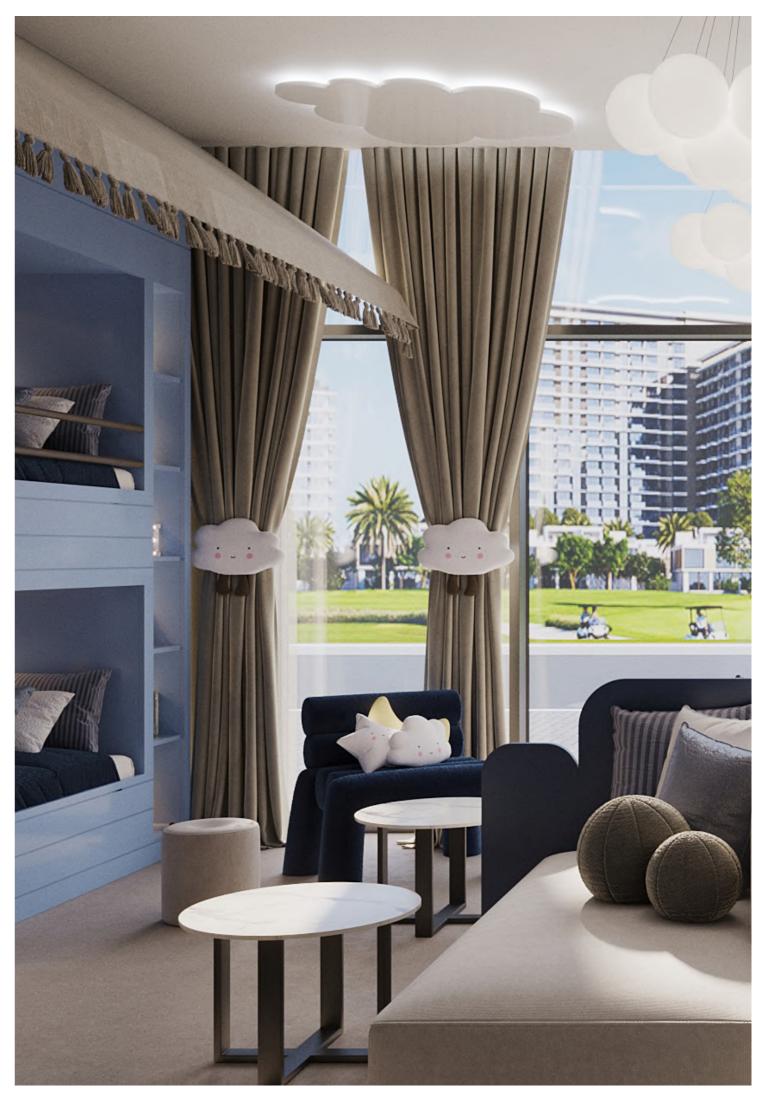

## KIDS NAP STATION

The nap station and sleepover pods offer a serene escape designed for rest and rejuvenation. Cloud and hat pendants create a calming ambience, while sunken seating with safety balustrades offers peace of mind. Transformable bunk beds double as tables for versatility, and cosy sofa beds set the stage for memorable sleepovers. Graphic walls add a playful touch, making this a space where comfort and creativity meet in perfect harmony. Soft lighting and plush textiles enhance the soothing atmosphere, inviting relaxation and deep, restful sleep.