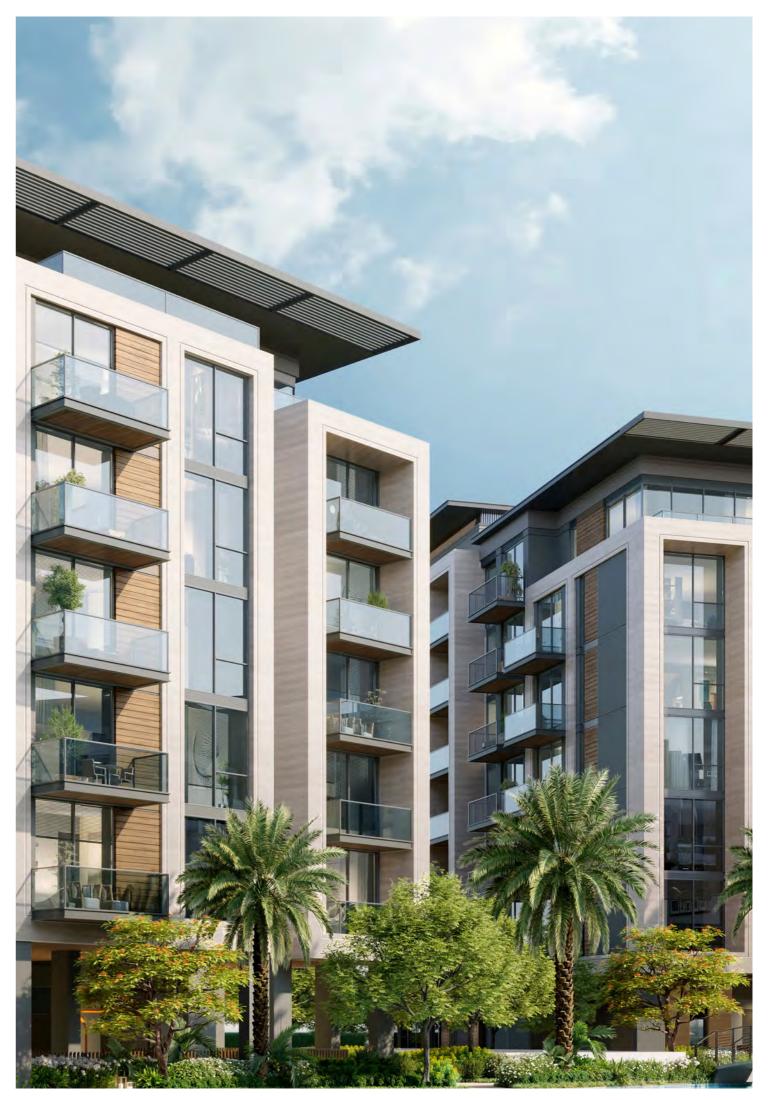

#### THE FACADE

The architectural design of Belgravia Gardens tells a story of elegance and innovation. The façade features a blend of bold, modern elements with subtle, nature-inspired accents, creating a unique identity within the community. Expansive glass panels invite natural light while reflecting the beauty of the surrounding greenery. Every detail, from textured cladding to sculptural forms, has been meticulously considered, ensuring the development becomes a visual icon in Dubailand.