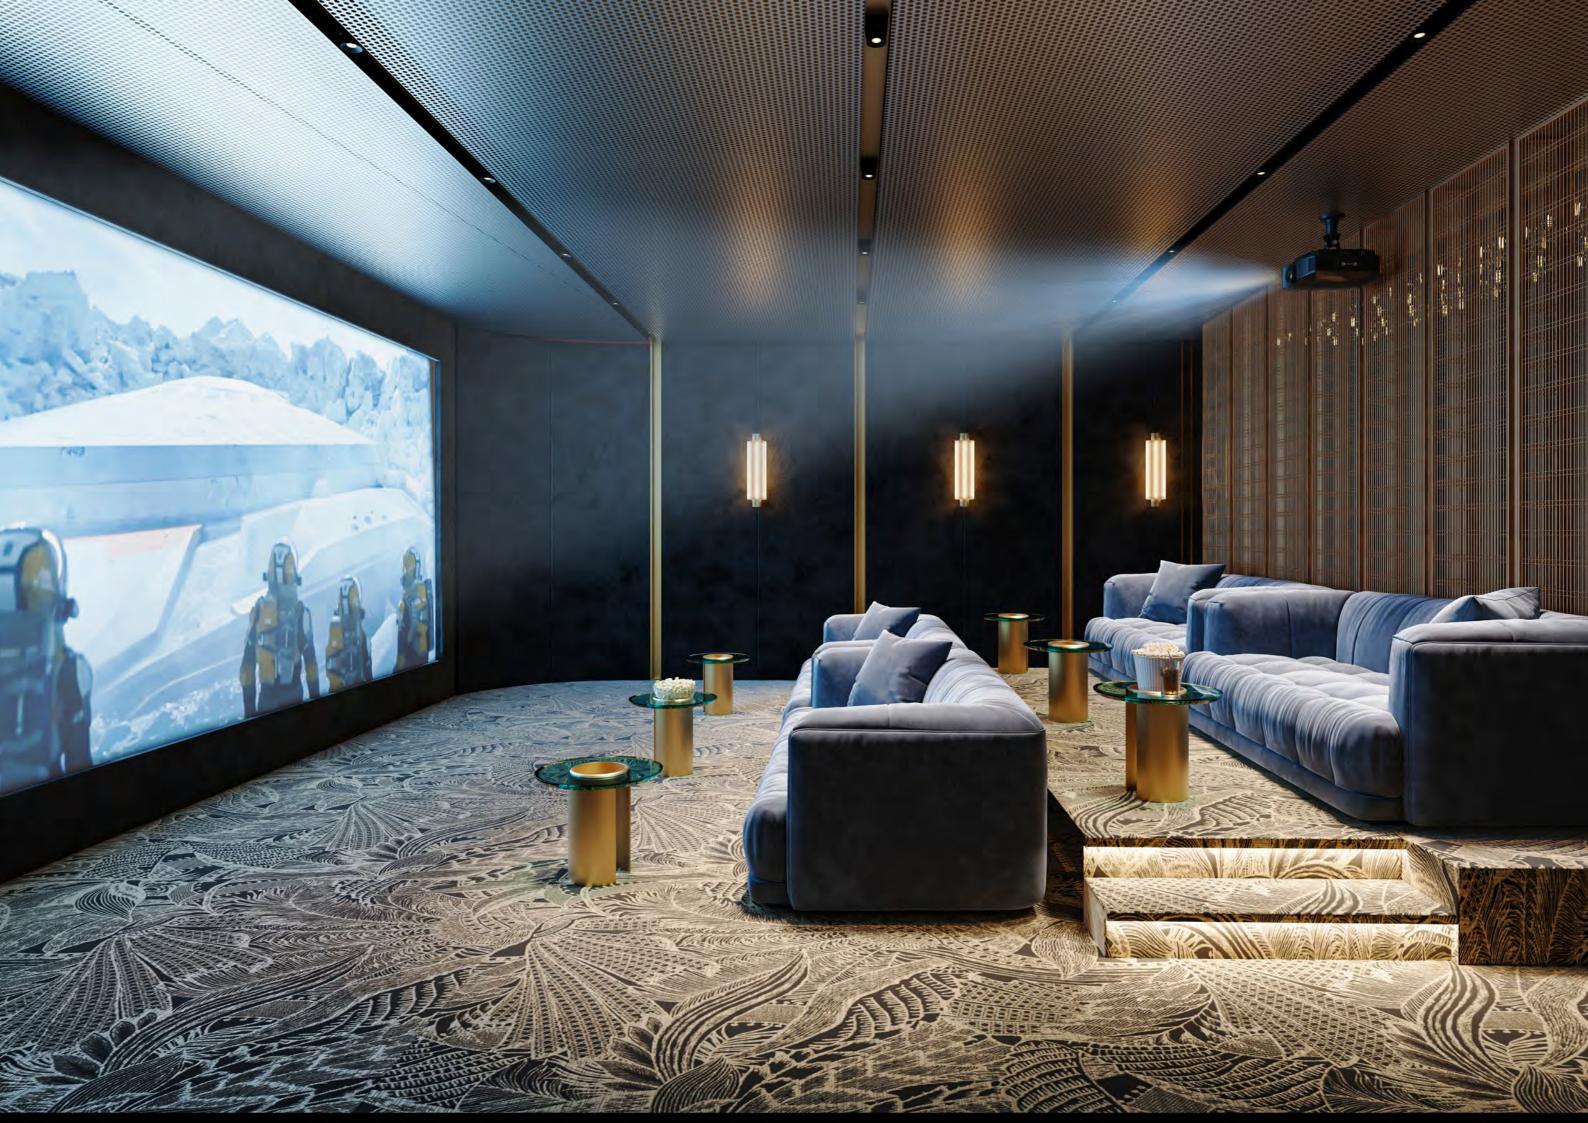

#### **CINEMA**

The cinema offers an elegant escape into the captivating world of film, blending luxury and comfort for a memorable viewing experience. Soft, ambient lighting sets a warm tone, while plush lounge-style seating invites residents to relax and unwind. A state-of-the-art digital screen and high-quality sound system showcase the latest features, creating a cozy and immersive atmosphere designed for pure enjoyment. Thoughtful touches, such as rich textures and stylish décor, further elevate the space, making every movie night a special occasion.