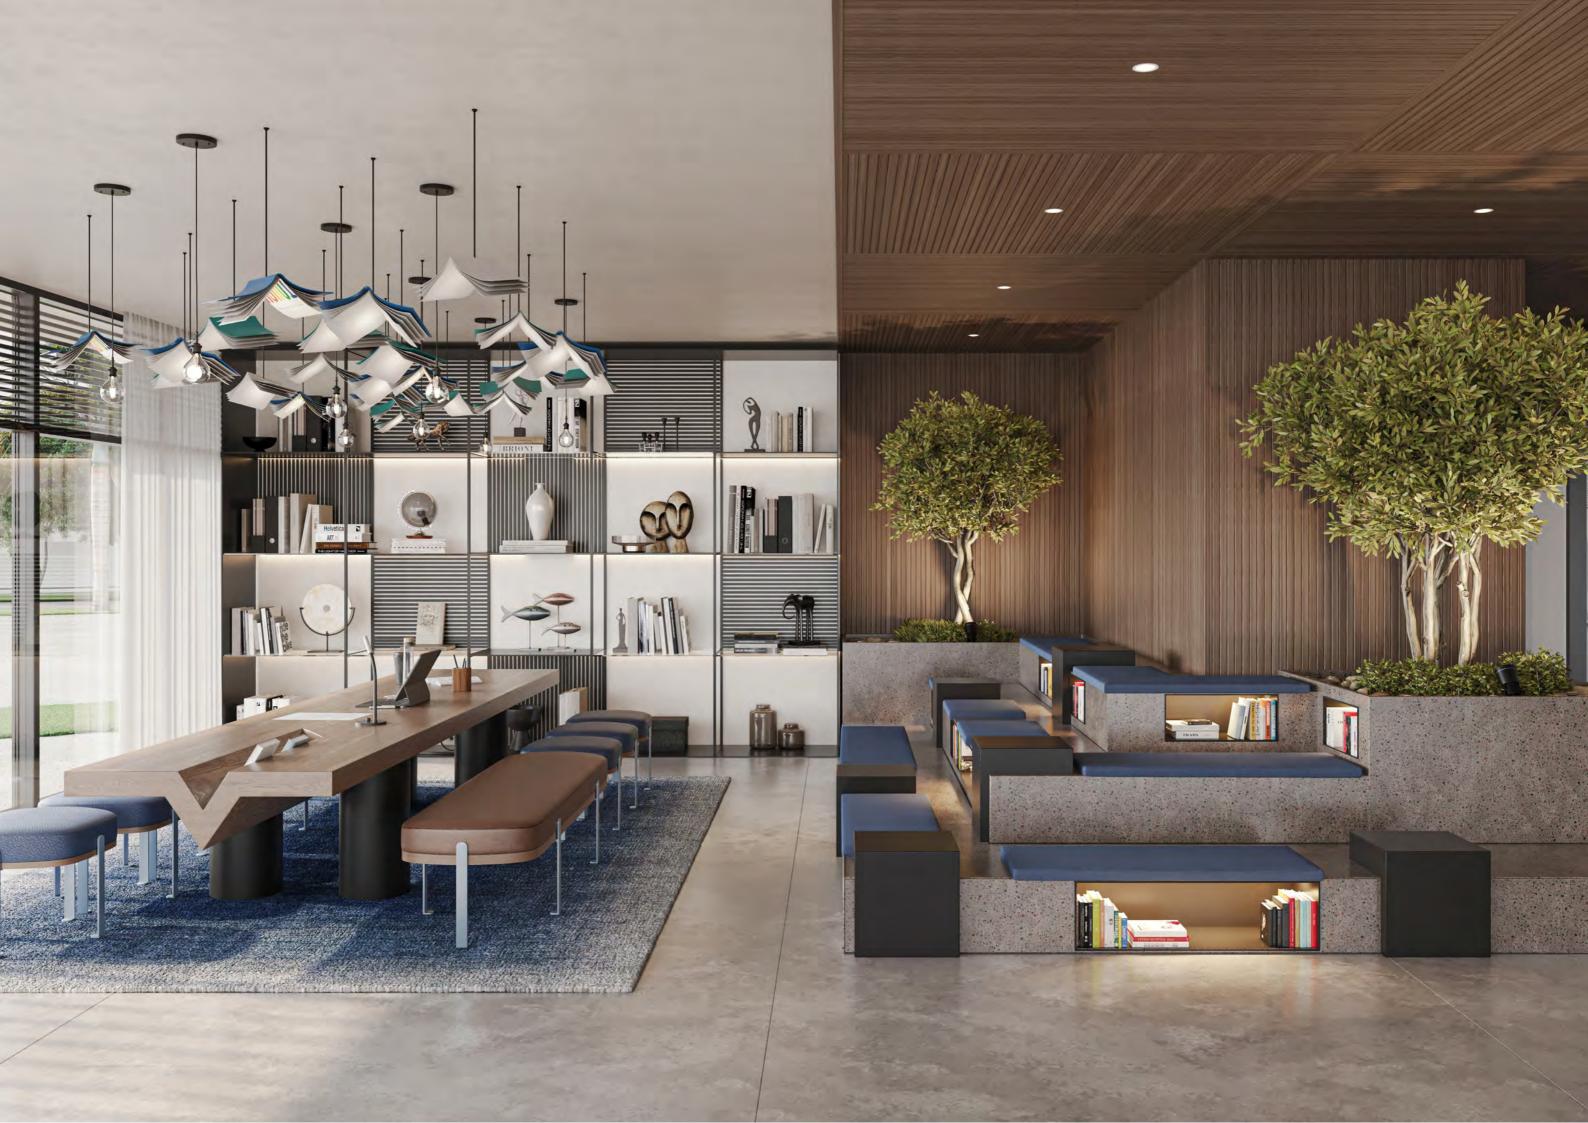

### **CO-WORKING HUB**

The co-working hub offers an inspiring setting for productivity and collaboration. With tiered seating, phone booths, and quiet rooms, it provides a range of spaces to suit every need. Shared desks with charging ports encourage seamless connection, while individual seating nooks offer moments of focus and solitude. Thoughtfully designed feature lighting creates a warm, inviting atmosphere, ensuring the perfect balance of work and comfort.