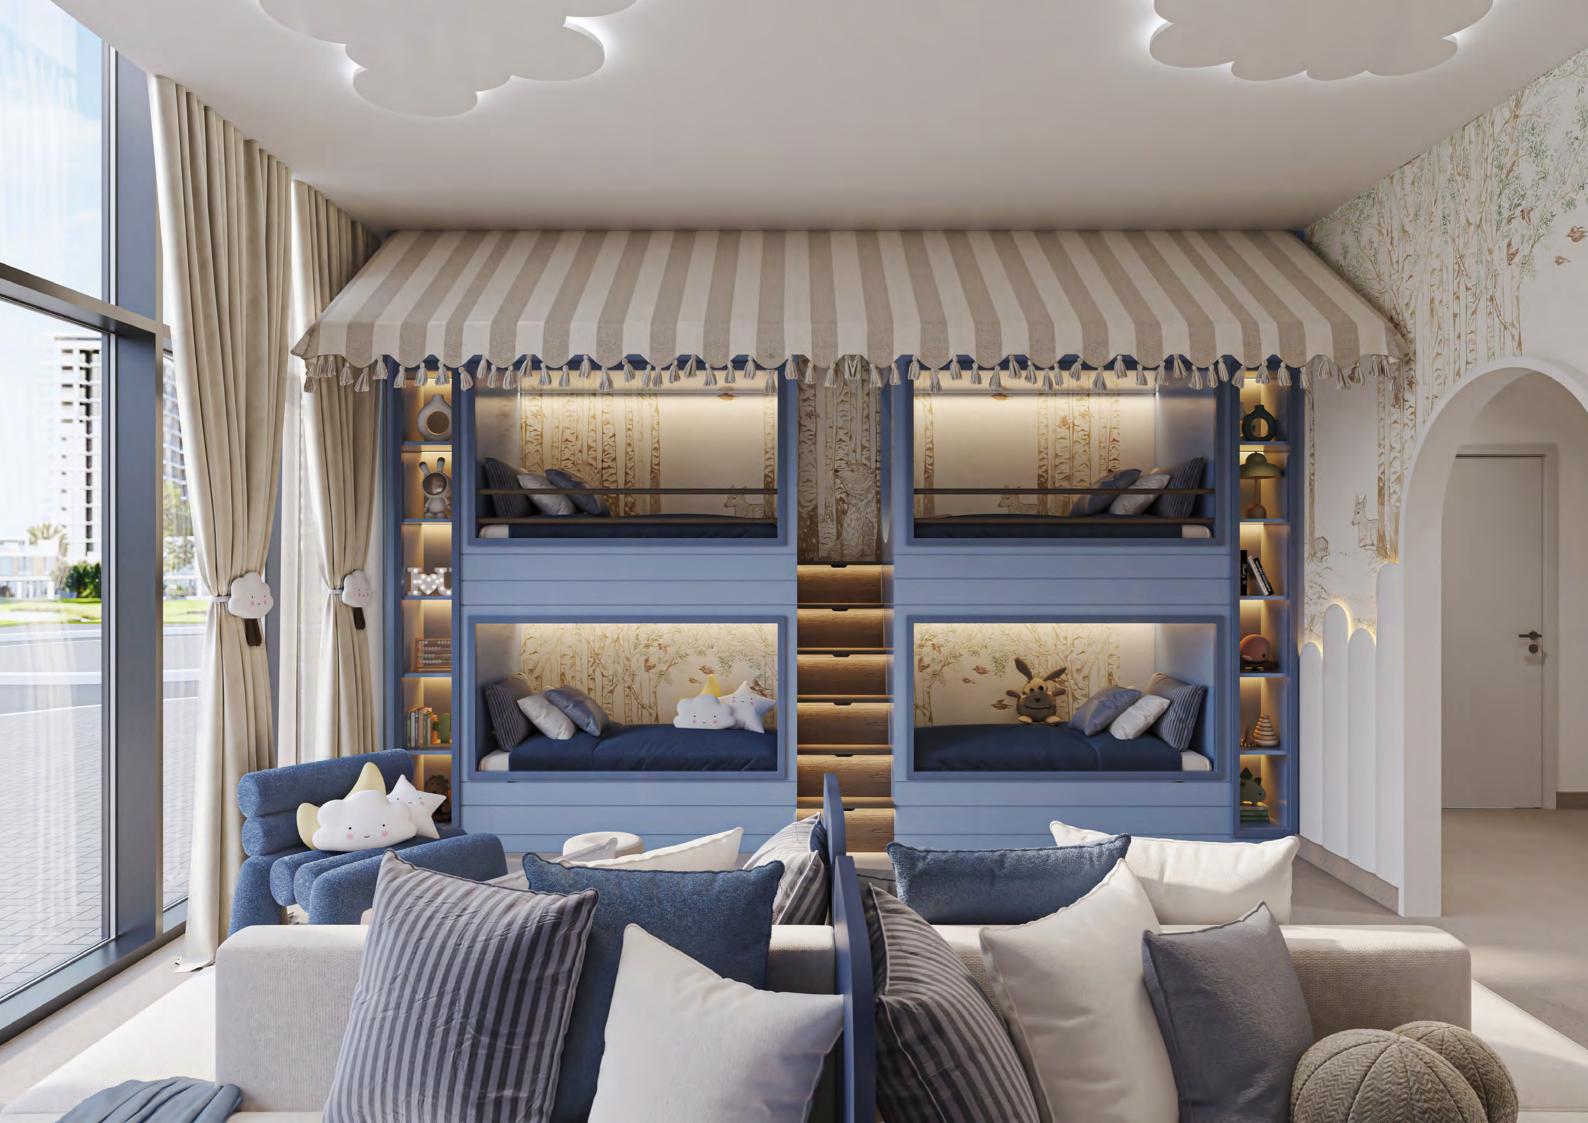

## KIDS NAP STATION

The nap station and sleepover pods offer a serene escape designed for rest and rejuvenation. Cloud and hat pendants create a calming ambience, while sunken seating with safety balustrades offers peace of mind. Transformable bunk beds double as tables for versatility, and cosy sofa beds set the stage for memorable sleepovers. Graphic walls add a playful touch, making this a space where comfort and creativity meet in perfect harmony. Soft lighting and plush textiles enhance the soothing atmosphere, inviting relaxation and deep, restful sleep.