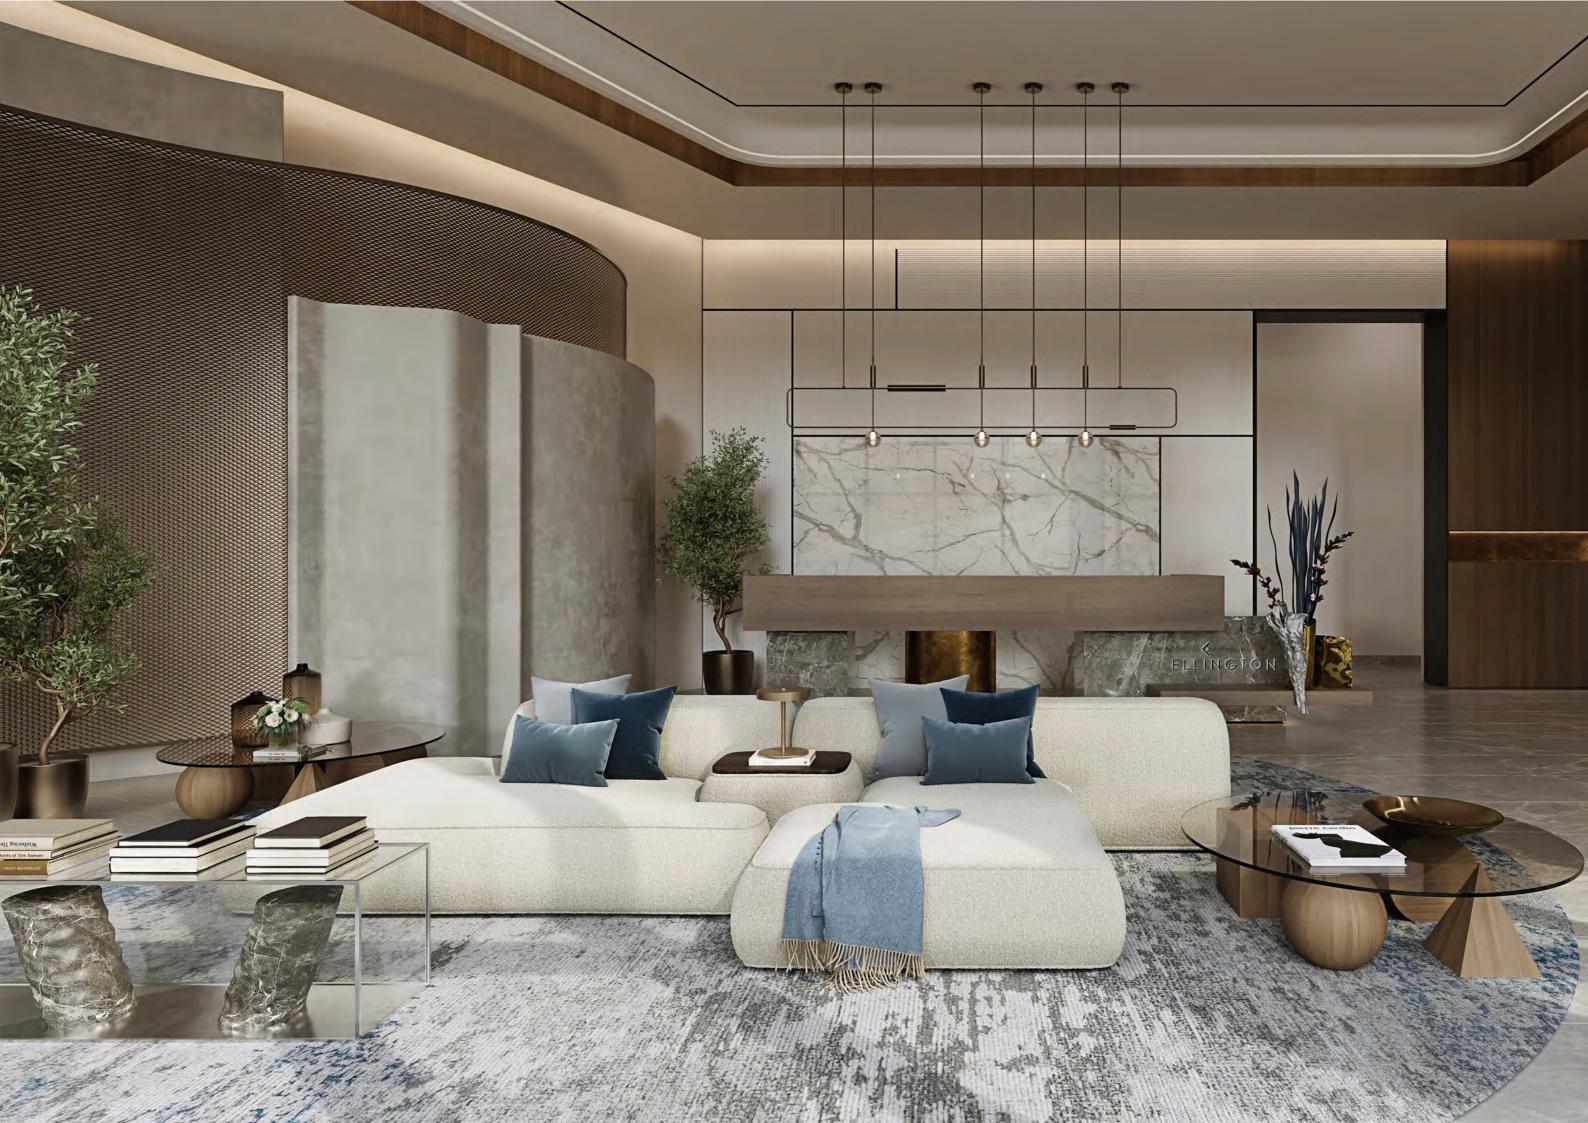

## THE LOBBY

The lobby exudes elegance with soft neutral tones, polished concrete floors, and refined industrial accents. The welcoming reception area, inviting lounges, and stunning feature lighting combine to create a serene, sophisticated atmosphere.

The lobby welcomes you with a refined sense of calm. Soft, neutral tones create a sophisticated atmosphere. Polished concrete floors provide a serene foundation, while striking works of art and subtle industrial accents add character and depth. The space is designed to foster a sense of tranquillity and elegance, offering a perfect setting for both reflection and connection.