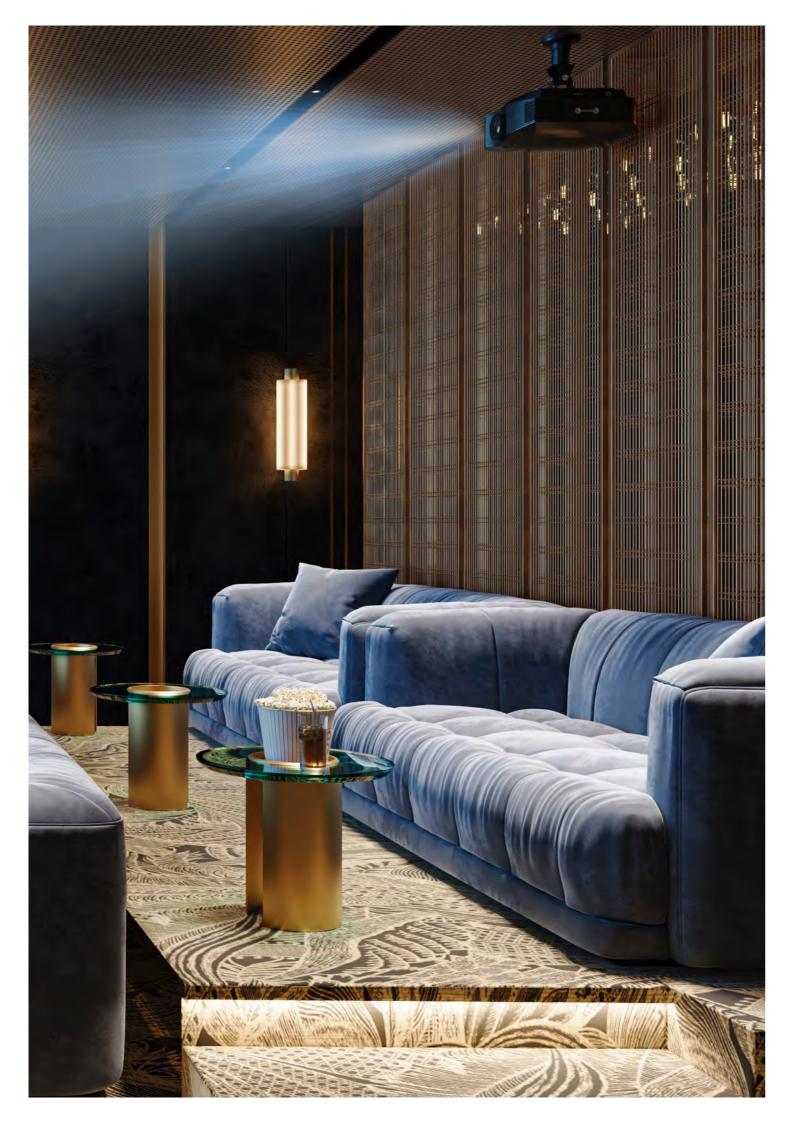

#### **CINEMA**

The cinema offers an elegant escape into the captivating world of film, blending luxury and comfort for a memorable viewing experience. Soft, ambient lighting sets a warm tone, while plush lounge-style seating invites residents to relax and unwind. A state-of-the-art digital screen and high-quality sound system showcase the latest features, creating a cozy and immersive atmosphere designed for pure enjoyment. Thoughtful touches, such as rich textures and stylish décor, further elevate the space, making every movie night a special occasion.