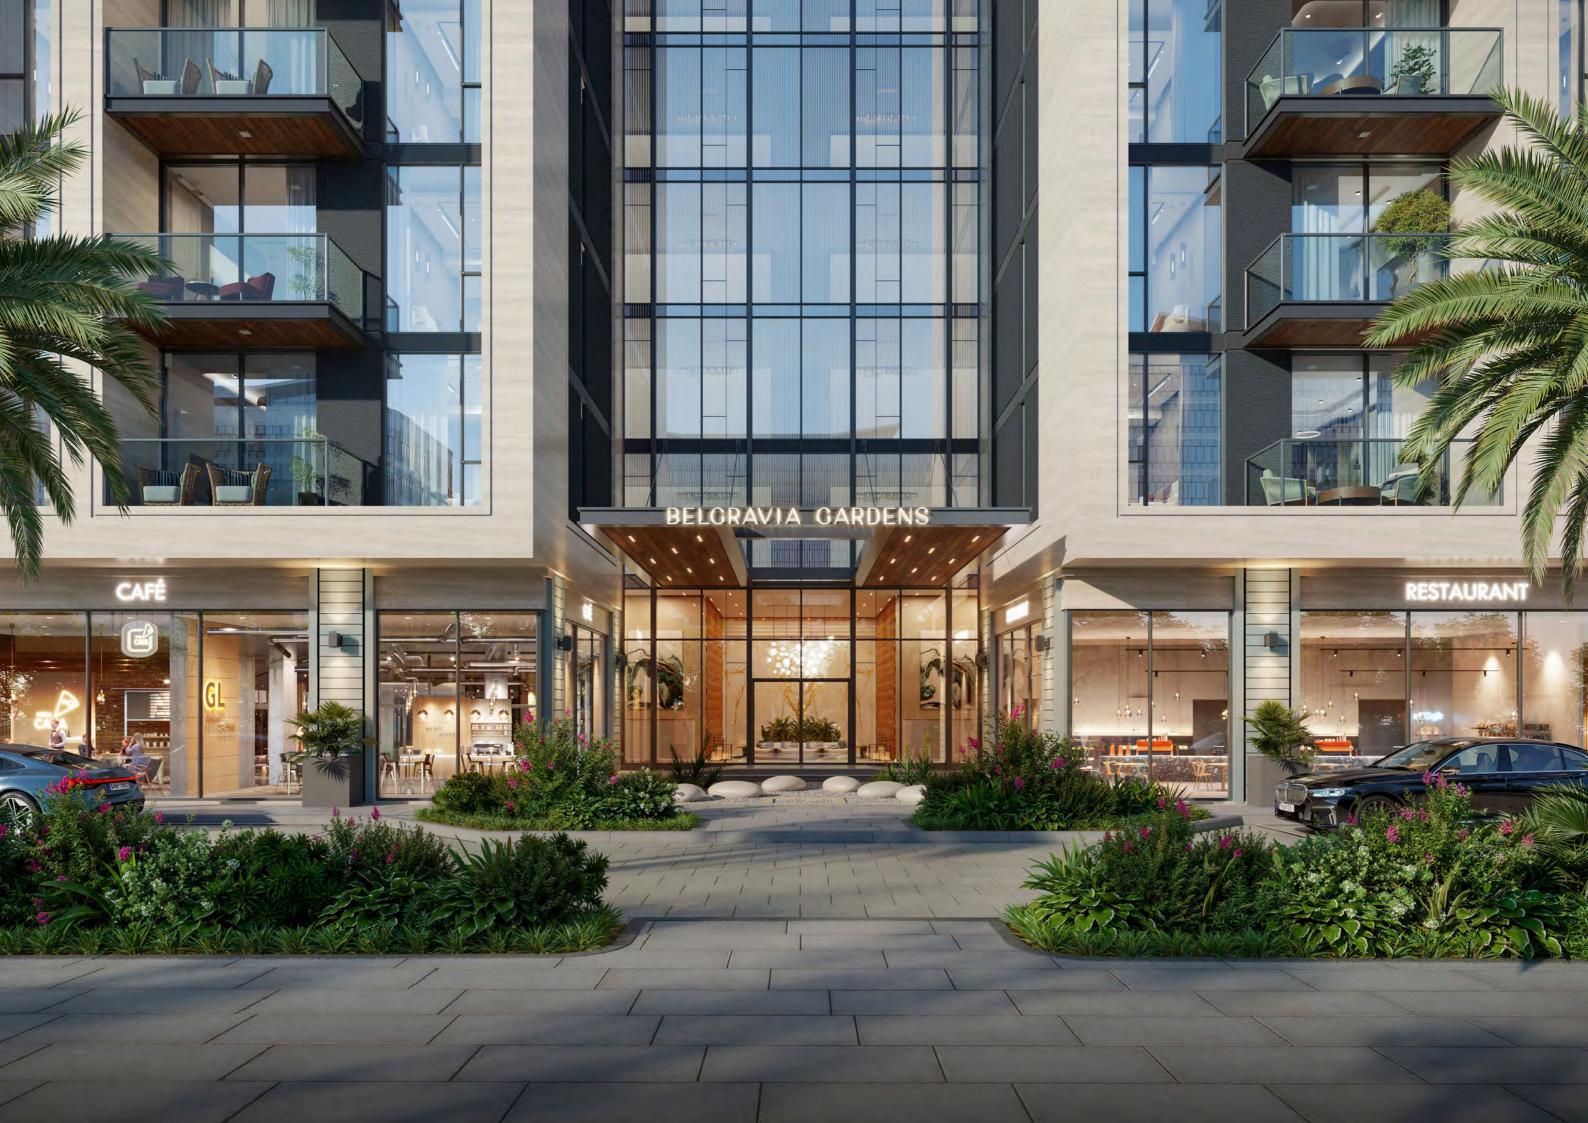

#### THE FACADE

The architectural design of Belgravia Gardens tells a story of elegance and innovation. The façade features a blend of bold, modern elements with subtle, nature-inspired accents, creating a unique identity within the community. Expansive glass panels invite natural light while reflecting the beauty of the surrounding greenery. Every detail, from textured cladding to sculptural forms, has been meticulously considered, ensuring the development becomes a visual icon in Dubailand.

#### A WARM WELCOME

#### RETAIL AND F&B

Belgravia Gardens elevates everyday living with its thoughtfully designed retail and F&B spaces. This isn't just a collection of shops and restaurants; it's a destination where residents and visitors can connect, unwind, and explore. From artisanal cafes to gourmet dining, the offerings are curated to reflect diverse tastes and lifestyles. The retail promenade, integrated seamlessly into the community, serves as a vibrant gathering place that fosters connection and convenience while enhancing the overall living experience.