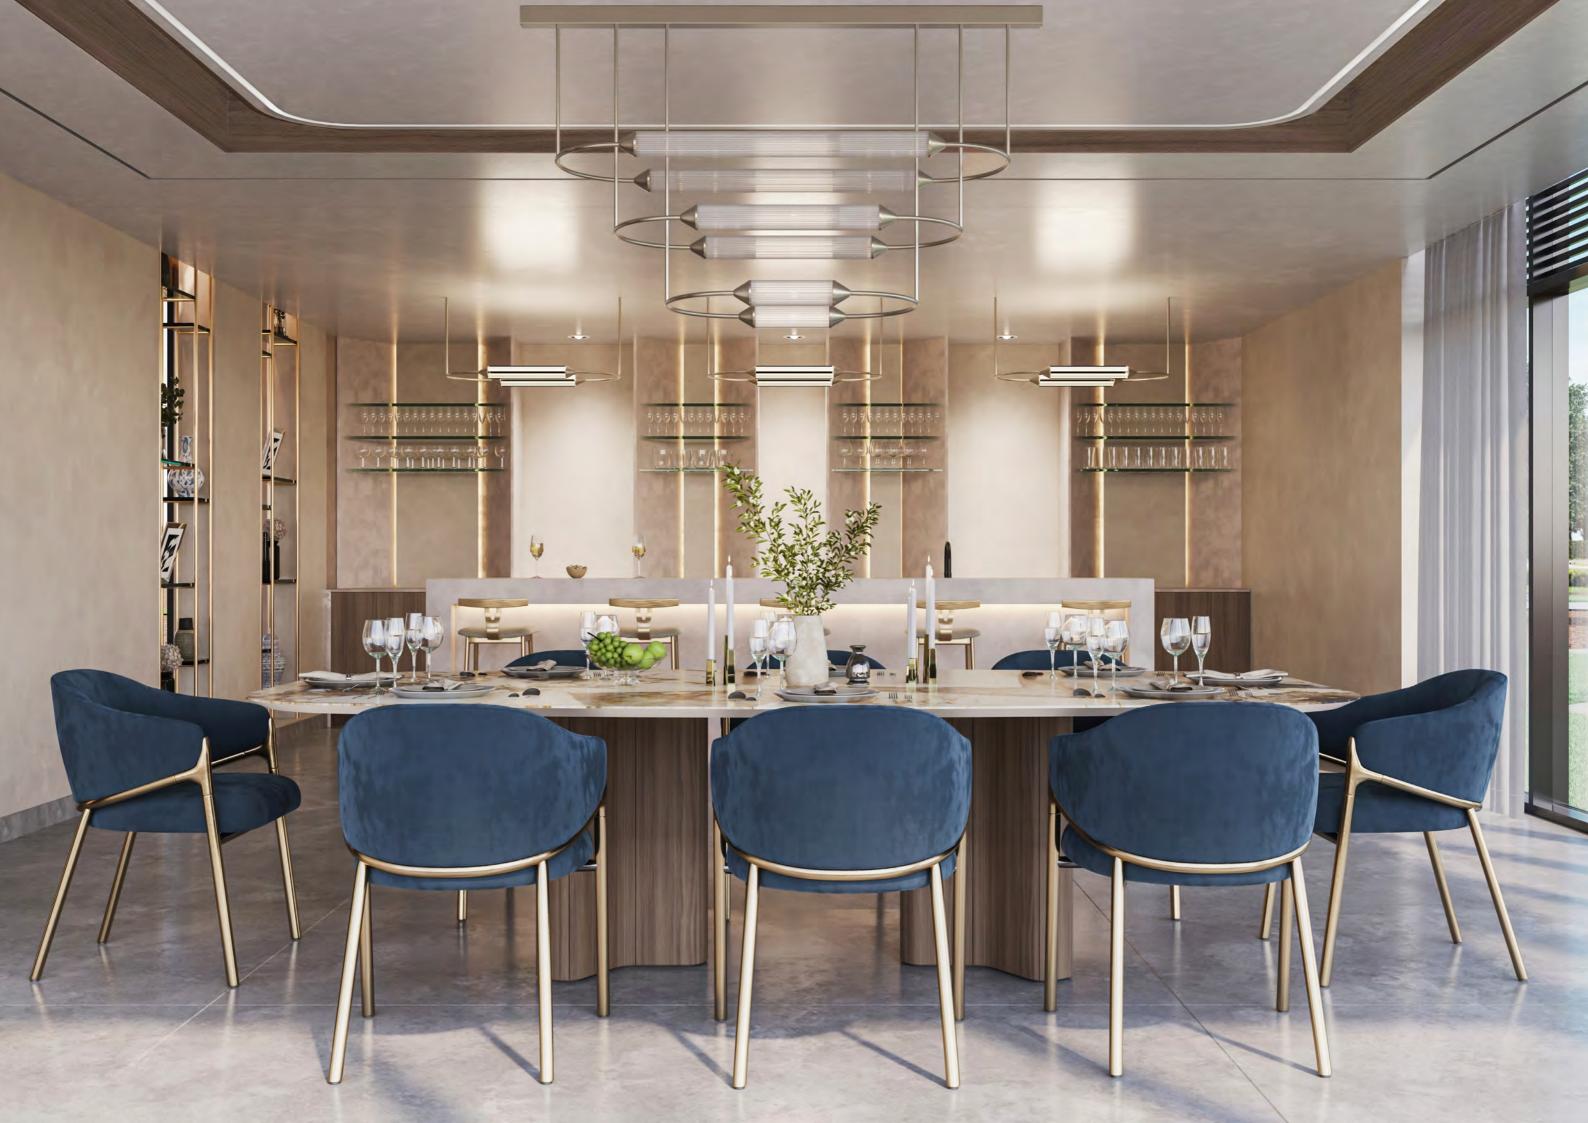

#### **CLUBHOUSE**

The clubhouse offers a refined setting for both relaxation and socializing, blending comfort with sophisticated design. A striking feature staircase leads to a stylish bar and fully equipped kitchen, ideal for hosting events or enjoying drinks. Cozy lounge seating invites conversation and relaxation, while private dining spaces provide an elegant retreat for more intimate gatherings, with every detail carefully crafted to foster connection and create lasting memories. The thoughtfully designed layout ensures a seamless flow between spaces, making it perfect for both small gatherings and larger celebrations.