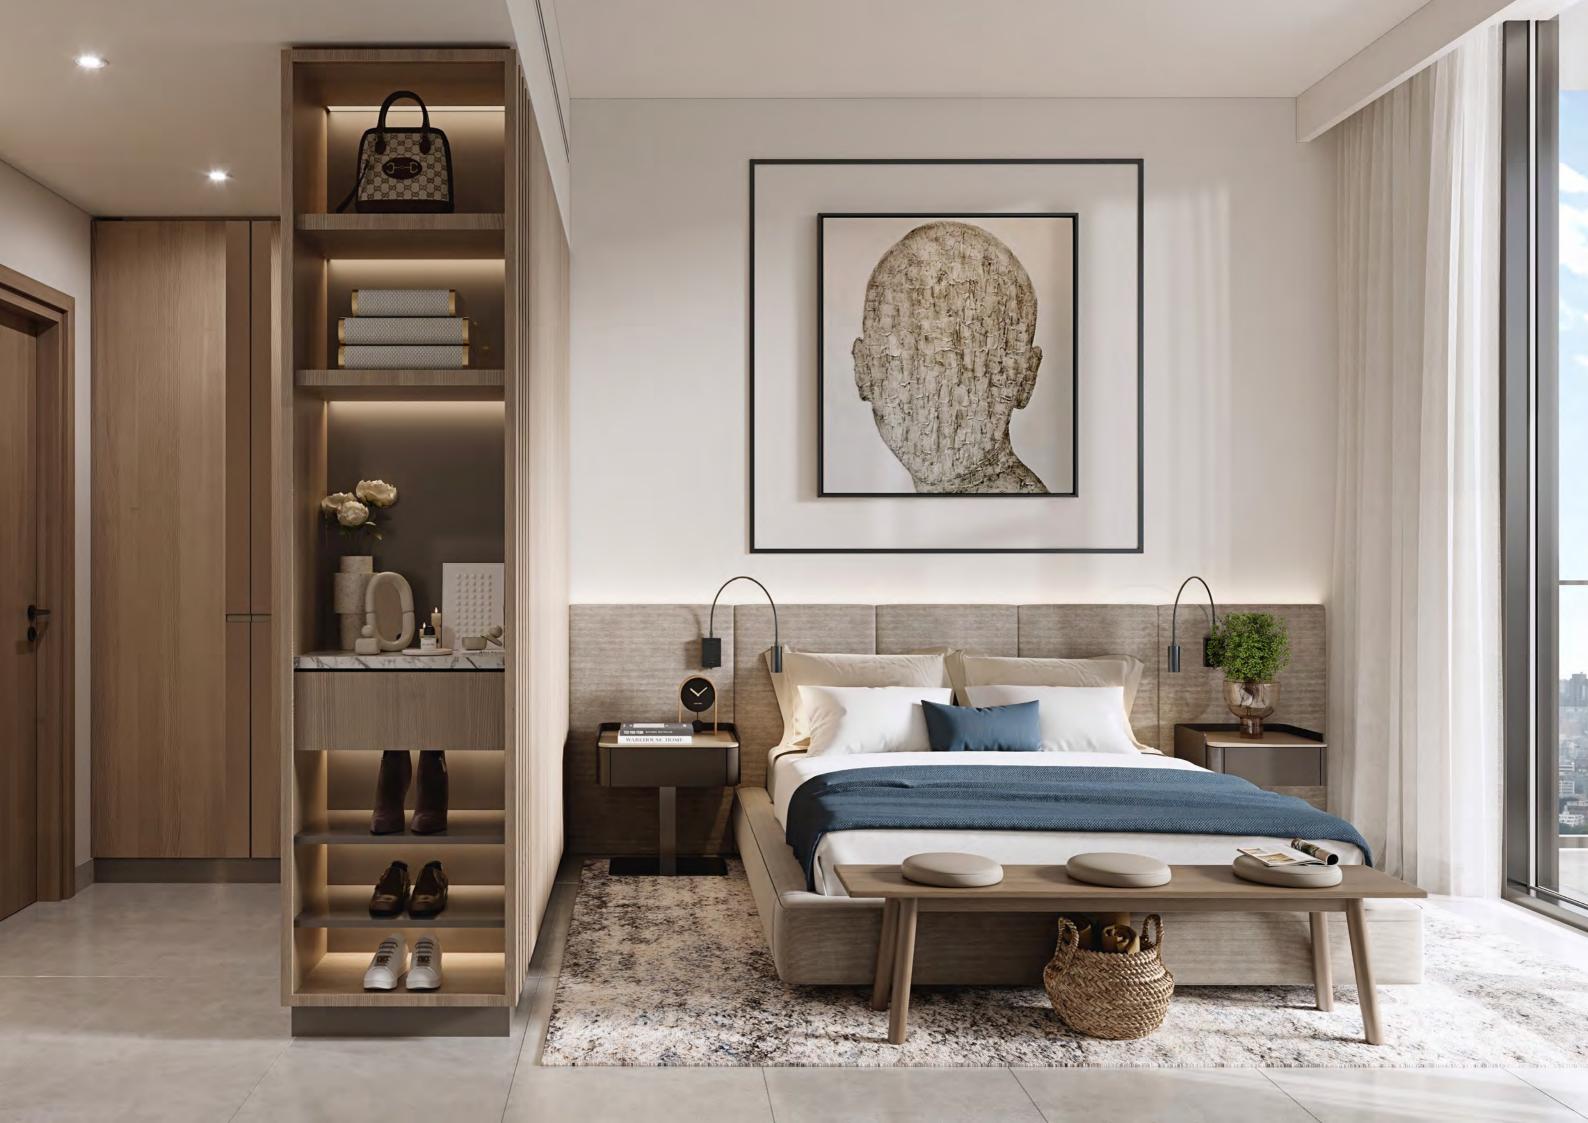

pants to test their skills and enjoy a playful challenge. Thoughtfully designed to balance entertainment and community connection, the game station is a space where relaxation and fun come together seamlessly.









# SOPHISTICATED



LIVING SPACES





## CULINARY MASTERPIECES



Designed for both beauty and practicality, the kitchens feature innovative storage solutions, including a ledge for spices and creative plate storage, ensuring easy access and organization. Floor-to-ceiling cabinetry with integrated appliances creates a sleek, seamless modern look, while timber and stone countertops add natural warmth. Thoughtful lighting and design details enhance the overall aesthetic, making the kitchen a stylish and functional centerpiece in the home.



# YOUR SERENE



**SANCTUARY** 







#### SLEEK BATHROOMS



The bathrooms boast sleek glass vanities, stylish medicine cabinets, and thoughtful towel rail designs. Wall-mounted shower trays maximize space, while elegant details like tile strips above the cabinets complete the bathrooms. Soft lighting highlights the contemporary design, adding warmth and creating a serene environment. The use of high-quality materials ensures both durability and luxury, making each bathroom a perfect blend of style and practicality. Every element is carefully selected to offer both aesthetic appeal and functionality, ensuring a space that is as beautiful as it is efficient.







## **PERFECT**



**SETTING**