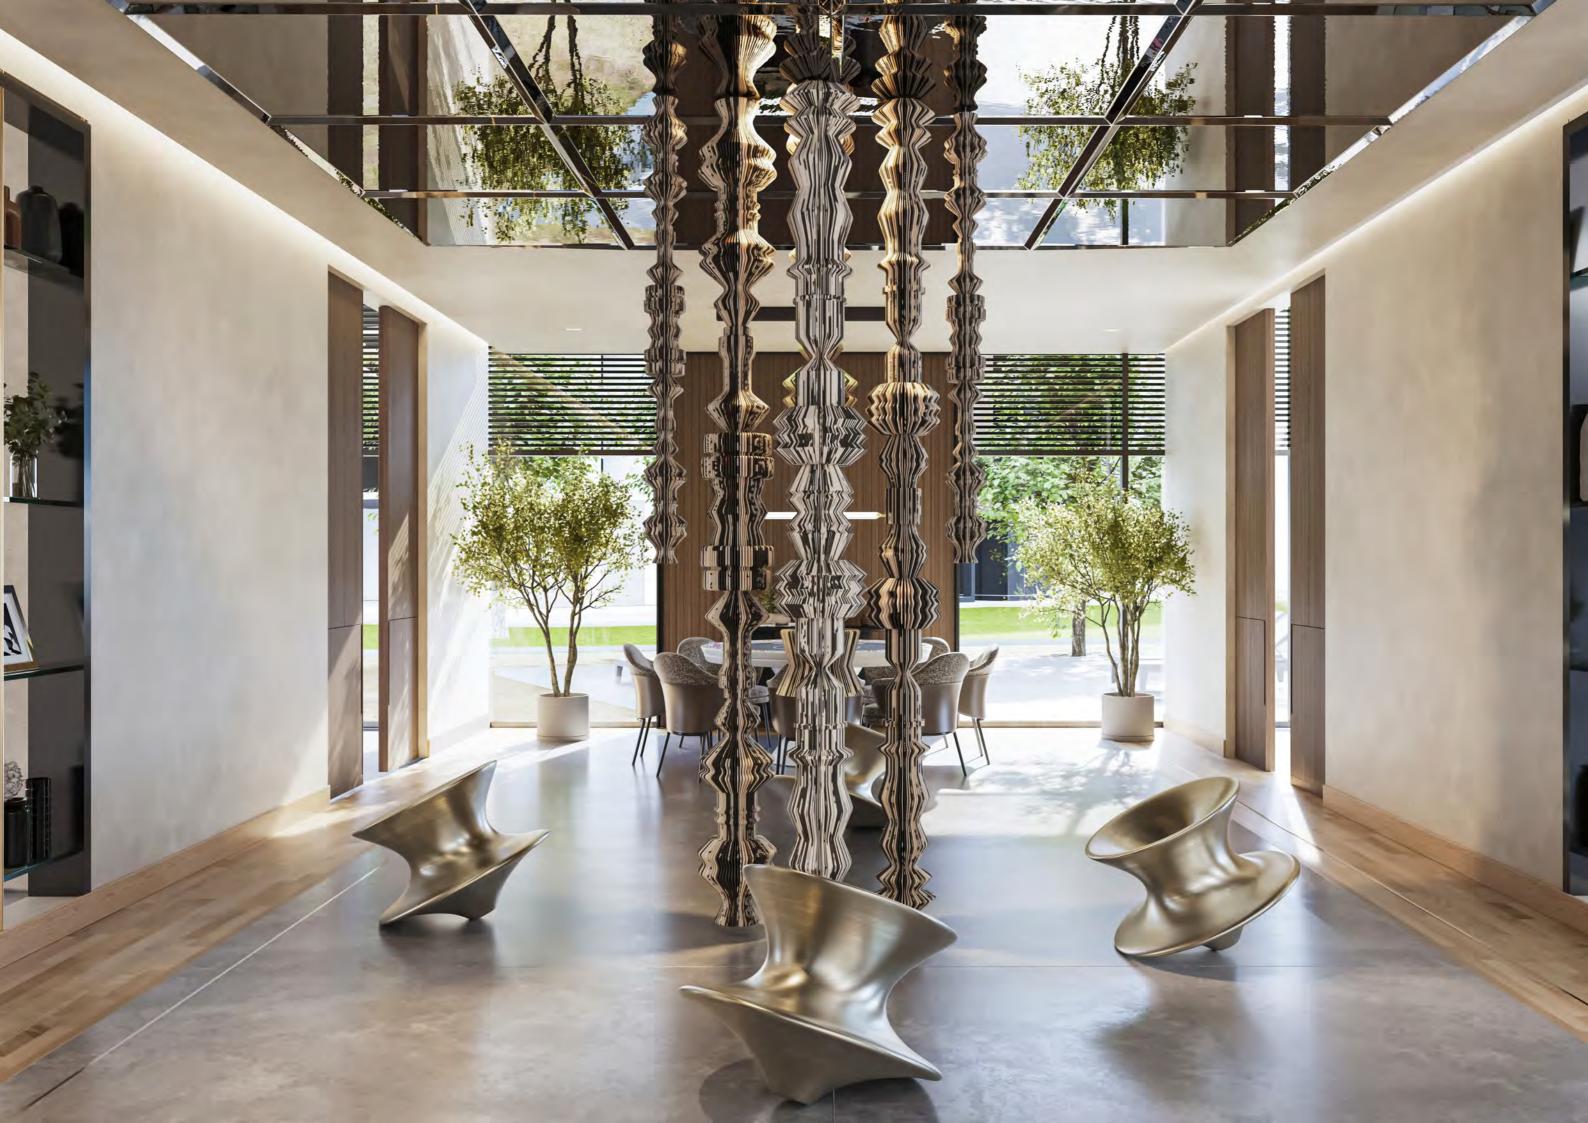

perfect harmony. Soft lighting and plush textiles enhance the soothing atmosphere, inviting relaxation and deep, restful sleep.







## SPORTS COURTS







#### **CLUBHOUSE**



The clubhouse offers a refined setting for both relaxation and socializing, blending comfort with sophisticated design. A striking feature staircase leads to a stylish bar and fully equipped kitchen, ideal for hosting events or enjoying drinks. Cozy lounge seating invites conversation and relaxation, while private dining spaces provide an elegant retreat for more intimate gatherings, with every detail carefully crafted to foster connection and create lasting memories. The thoughtfully designed layout ensures a seamless flow between spaces, making it perfect for both small gatherings and larger celebrations.





## **MAJLIS**







### **CO-WORKING HUB**



The co-working hub offers an inspiring setting for productivity and collaboration. With tiered seating, phone booths, and quiet rooms, it provides a range of spaces to suit every need. Shared desks with charging ports encourage seamless connection, while individual seating nooks offer moments of focus and solitude. Thoughtfully designed feature lighting creates a warm, inviting atmosphere, ensuring the perfect balance of work and comfort.







## PRIVATE DINING







#### **CINEMA**



The cinema offers an elegant escape into the captivating world of film, blending luxury and comfort for a memorable viewing experience. Soft, ambient lighting sets a warm tone, while plush lounge-style seating invites residents to relax and unwind. A state-