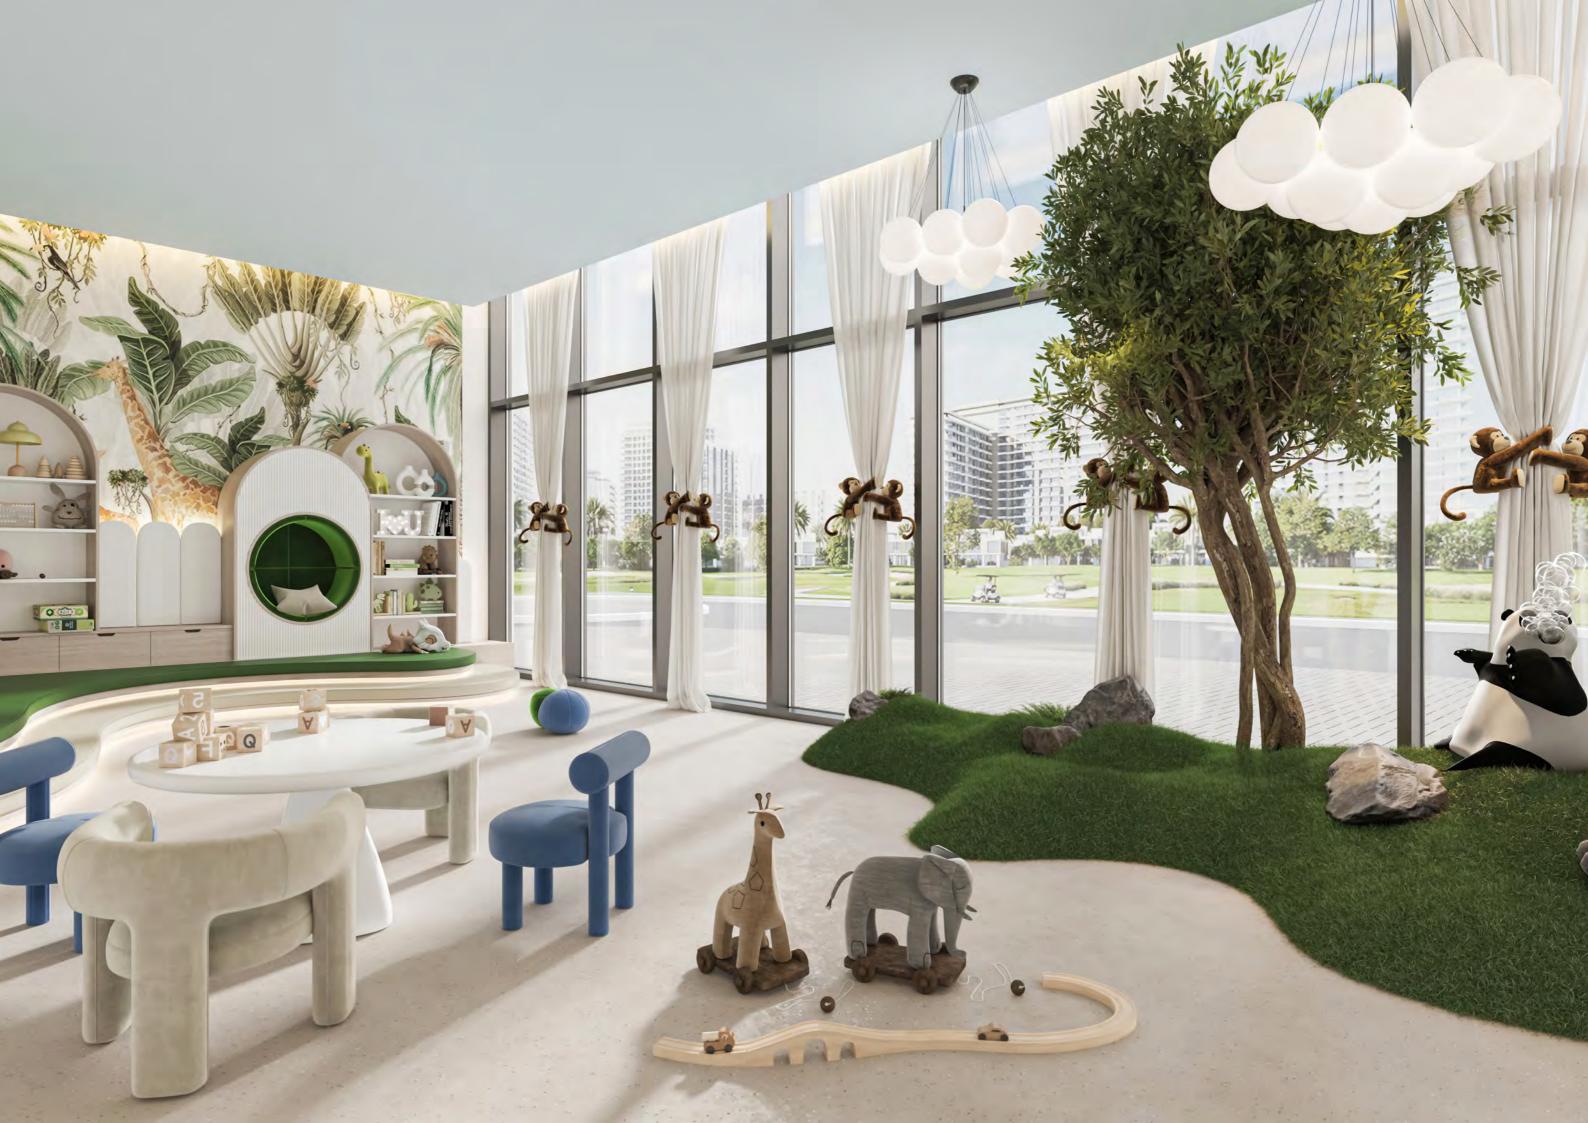

#### KIDS PLAY AREA

The kids' comic room is a playful yet stylish retreat, where young imaginations are free to roam. Writable and erasable walls inspire creativity, while colourful accents add a whimsical touch. Designed with care, the space features a dedicated children's toilet and shoe caddy, maintaining cleanliness while offering an environment where children can play, explore, and dream.

Soft seating and cozy reading nooks provide comfortable spaces for kids to relax with their favorite comics. Interactive play zones encourage social interaction and hands-on learning, making the room both fun and engaging.