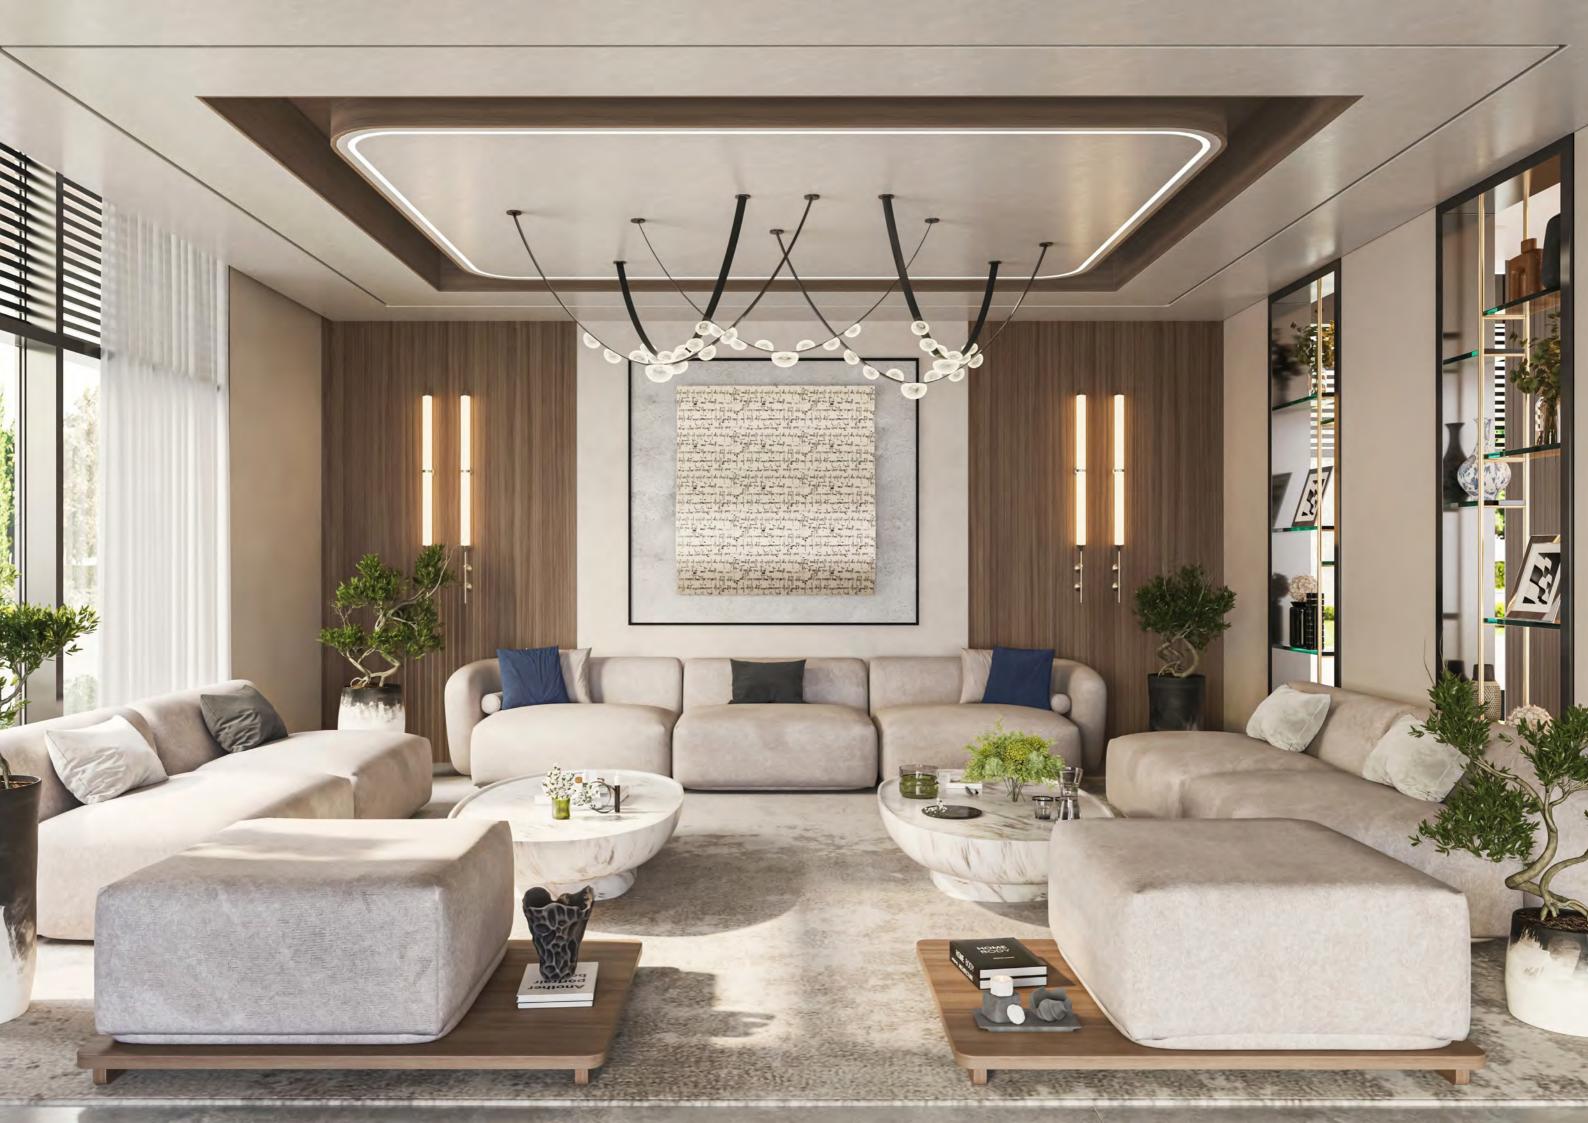

#### **CLUBHOUSE**

The clubhouse offers a refined setting for both relaxation and socializing, blending comfort with sophisticated design. A striking feature staircase leads to a stylish bar and fully equipped kitchen, ideal for hosting events or enjoying drinks. Cozy lounge seating invites conversation and relaxation, while private dining spaces provide an elegant retreat for more intimate gatherings, with every detail carefully crafted to foster connection and create lasting memories. The thoughtfully designed layout ensures a seamless flow between spaces, making it perfect for both small gatherings and larger celebrations.