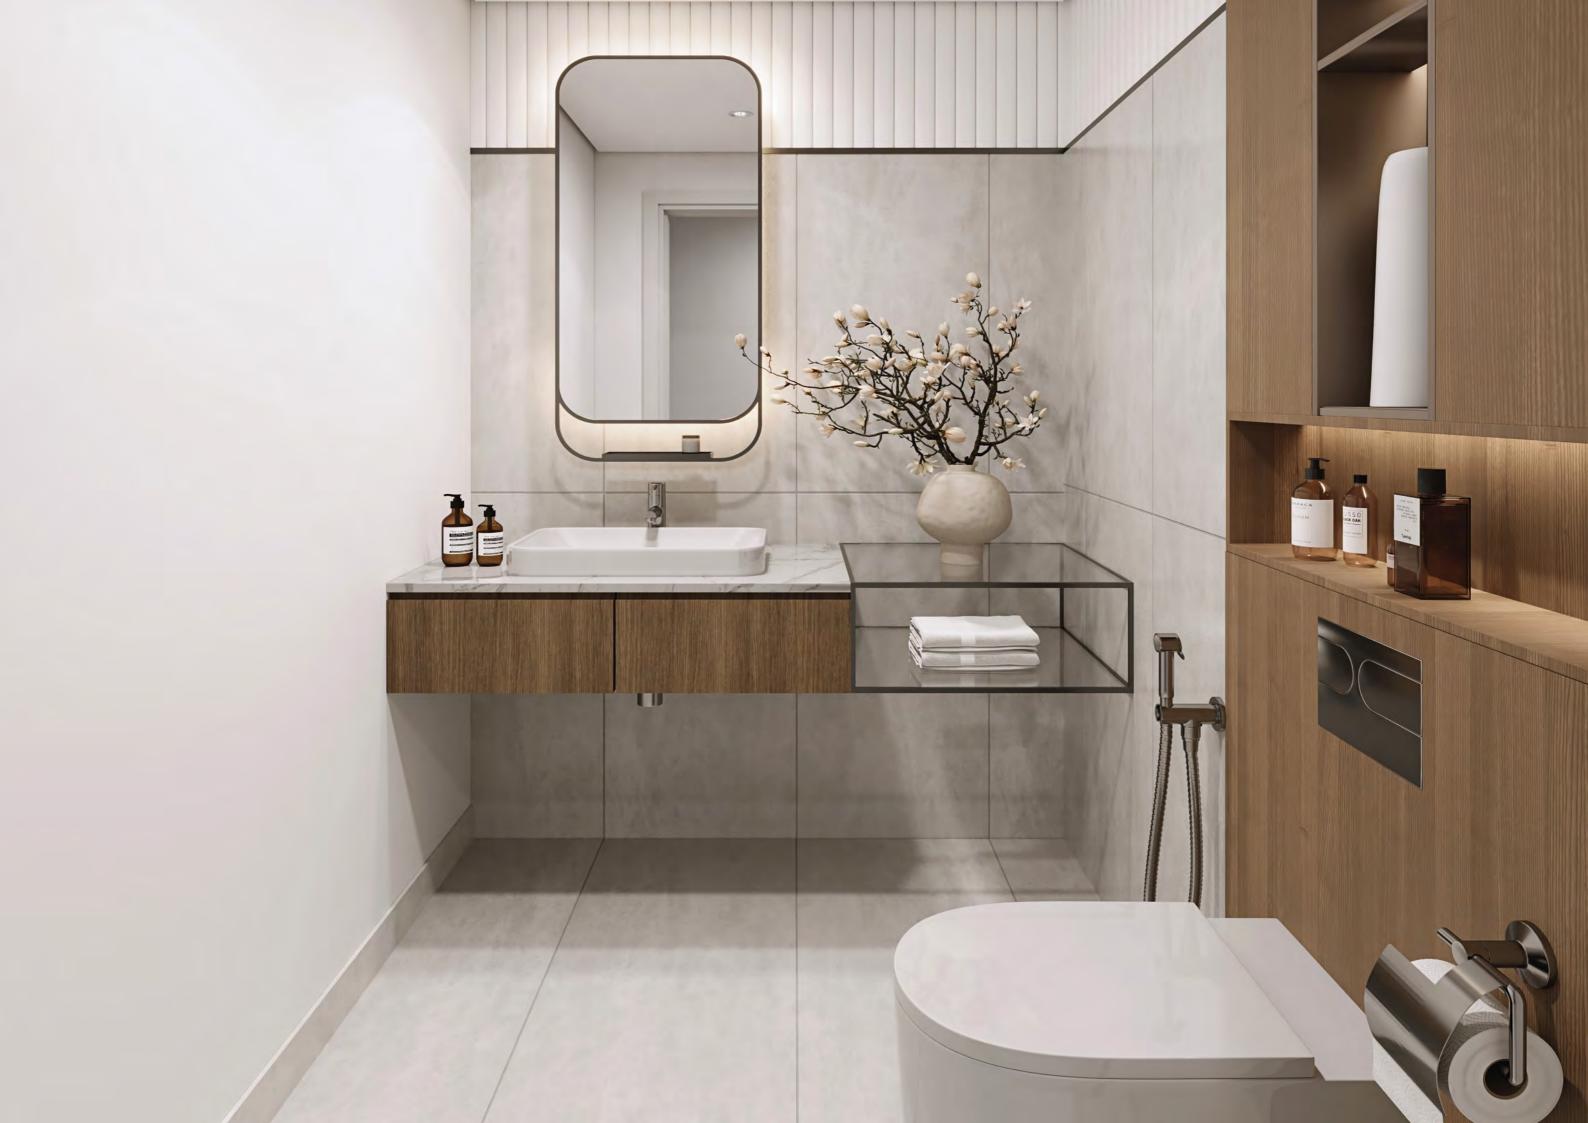

#### SLEEK BATHROOMS

The bathrooms boast sleek glass vanities, stylish medicine cabinets, and thoughtful towel rail designs. Wall-mounted shower trays maximize space, while elegant details like tile strips above the cabinets complete the bathrooms. Soft lighting highlights the contemporary design, adding warmth and creating a serene environment. The use of high-quality materials ensures both durability and luxury, making each bathroom a perfect blend of style and practicality. Every element is carefully selected to offer both aesthetic appeal and functionality, ensuring a space that is as beautiful as it is efficient.