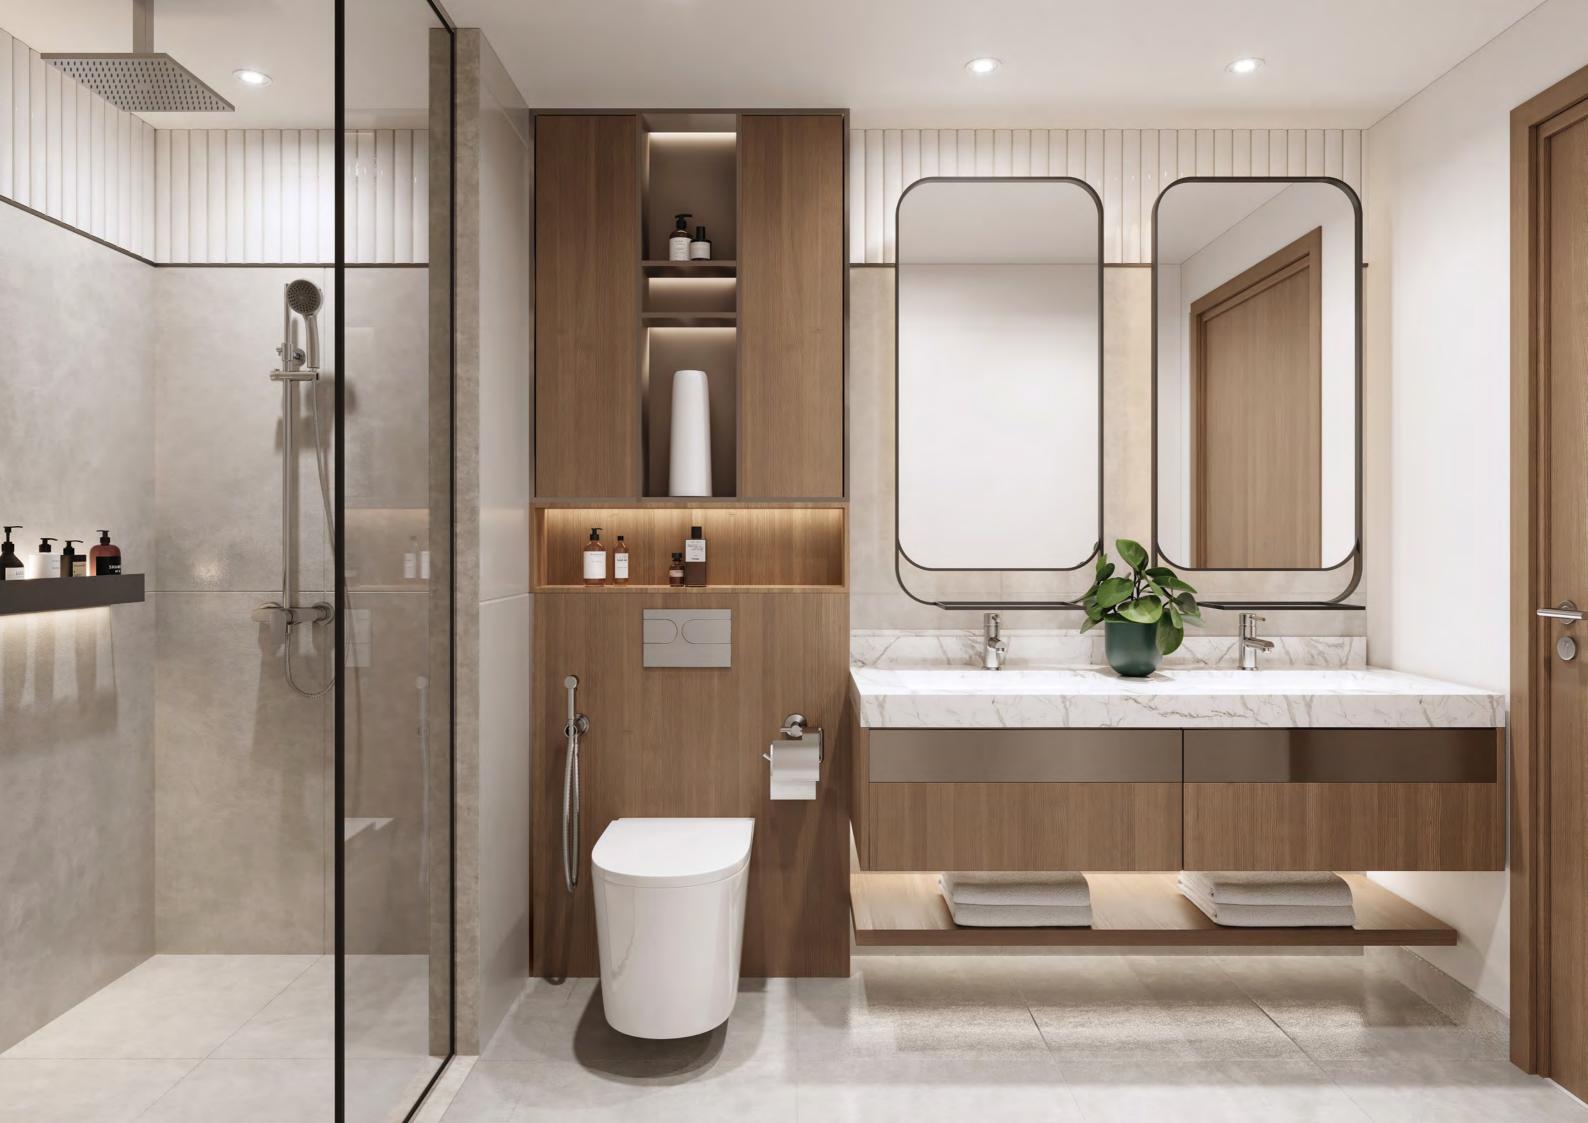

#### SLEEK BATHROOMS

The bathrooms boast sleek glass vanities, stylish medicine cabinets, and thoughtful towel rail designs. Wall-mounted shower trays maximize space, while elegant details like tile strips above the cabinets complete the bathrooms. Soft lighting highlights the contemporary design, adding warmth and creating a serene environment. The use of high-quality materials ensures both durability and luxury, making each bathroom a perfect blend of style and practicality. Every element is carefully selected to offer both aesthetic appeal and functionality, ensuring a space that is as beautiful as it is efficient.