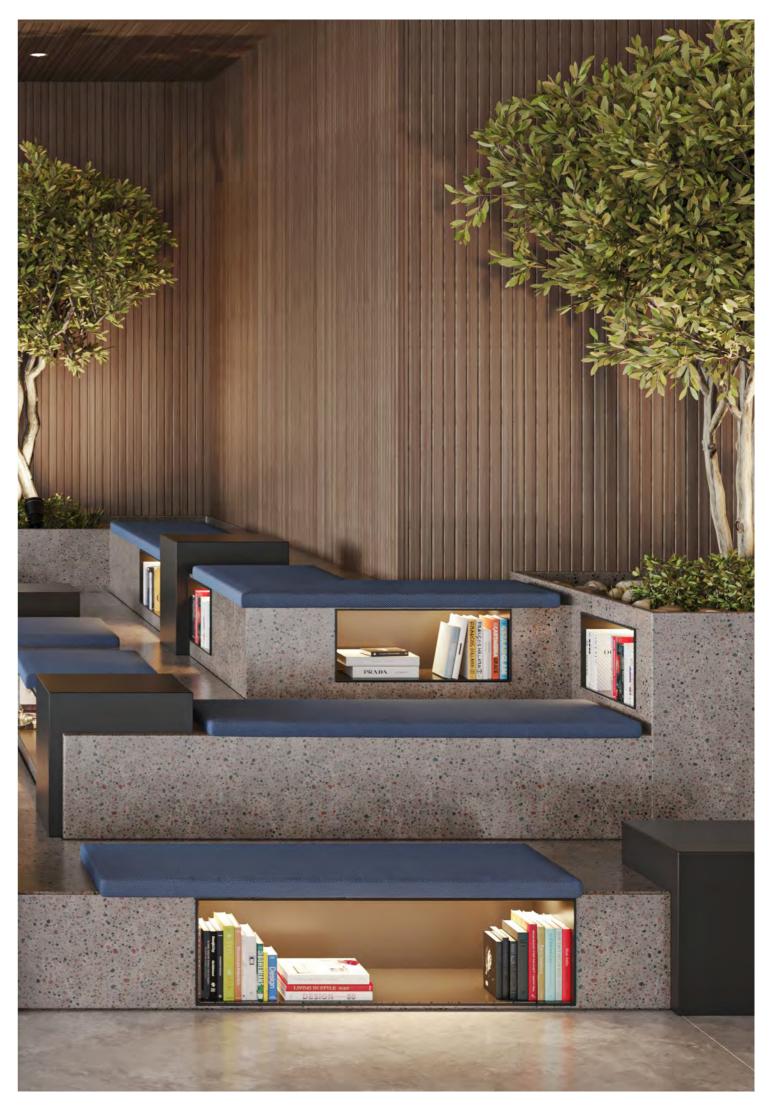

### **CO-WORKING HUB**

The co-working hub offers an inspiring setting for productivity and collaboration. With tiered seating, phone booths, and quiet rooms, it provides a range of spaces to suit every need. Shared desks with charging ports encourage seamless connection, while individual seating nooks offer moments of focus and solitude. Thoughtfully designed feature lighting creates a warm, inviting atmosphere, ensuring the perfect balance of work and comfort.