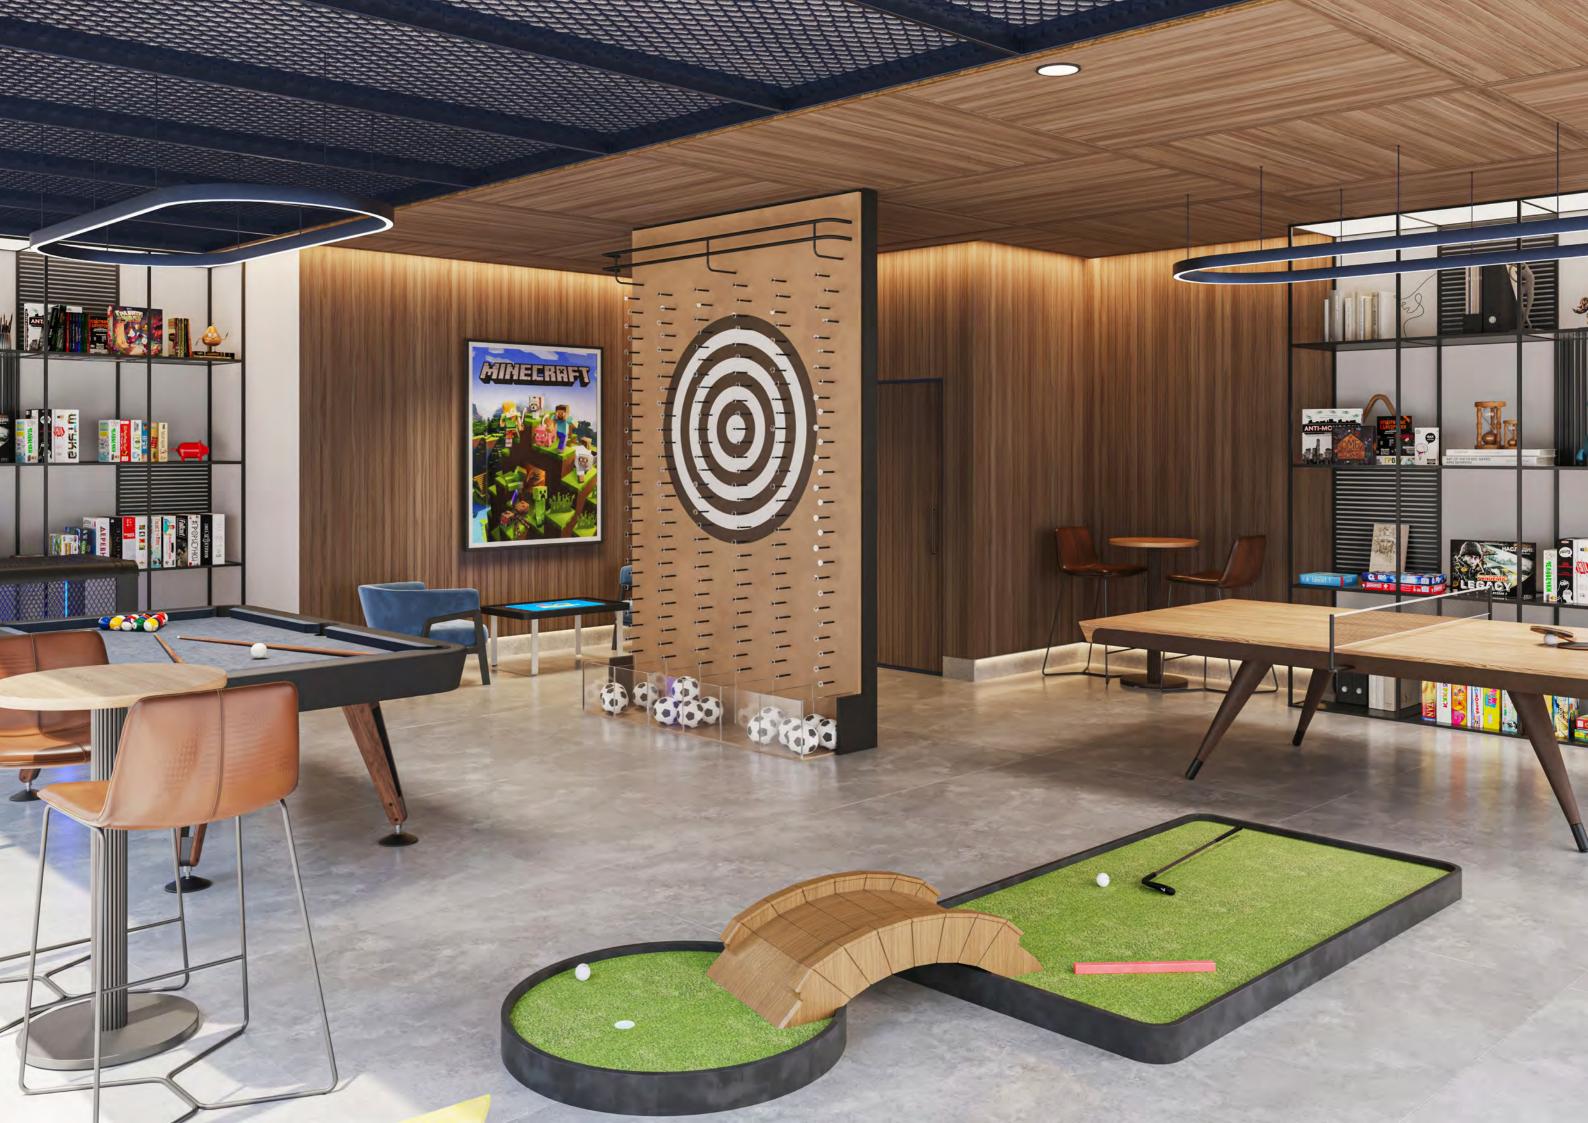

#### **GAME STATION**

The game station at Belgravia Gardens is a vibrant hub of activity, designed to bring residents together through recreation and friendly competition. Equipped with an array of engaging features, including an electronic gaming table, table tennis, billiards, and a mini-golf setup, it offers something for everyone. The dedicated board game area fosters strategic play and social interaction, while the unique sub soccer table and chair add a dynamic twist to traditional gaming. A standout feature, the visually captivating Plinko wall, invites participants to test their skills and enjoy a playful challenge. Thoughtfully designed to balance entertainment and community connection, the game station is a space where relaxation and fun come together seamlessly.