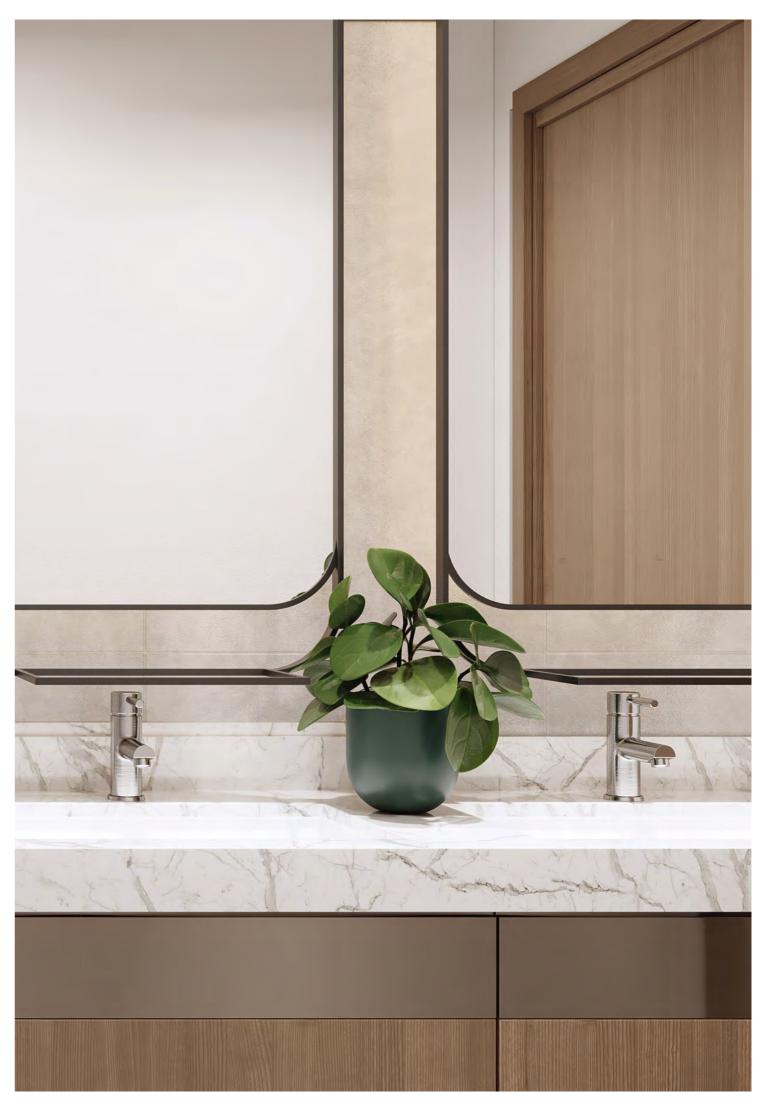

#### SLEEK BATHROOMS

The bathrooms boast sleek glass vanities, stylish medicine cabinets, and thoughtful towel rail designs. Wall-mounted shower trays maximize space, while elegant details like tile strips above the cabinets complete the bathrooms. Soft lighting highlights the contemporary design, adding warmth and creating a serene environment. The use of high-quality materials ensures both durability and luxury, making each bathroom a perfect blend of style and practicality. Every element is carefully selected to offer both aesthetic appeal and functionality, ensuring a space that is as beautiful as it is efficient.