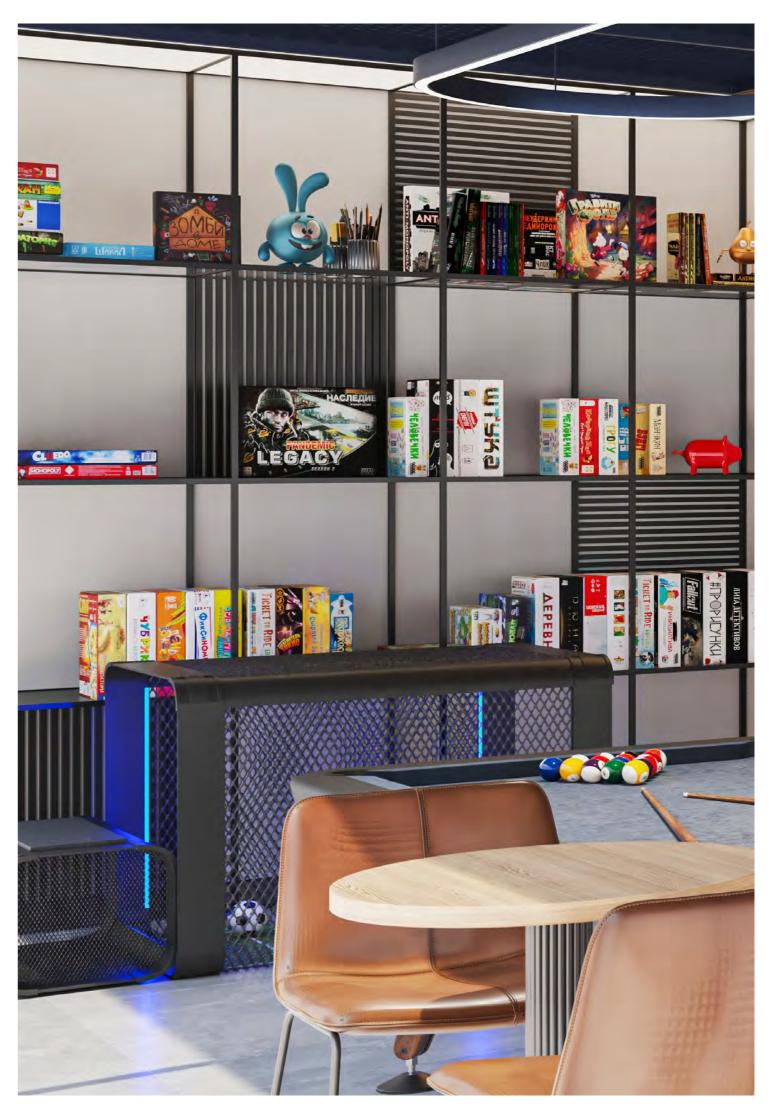

#### **GAME STATION**

The game station at Belgravia Gardens is a vibrant hub of activity, designed to bring residents together through recreation and friendly competition. Equipped with an array of engaging features, including an electronic gaming table, table tennis, billiards, and a mini-golf setup, it offers something for everyone. The dedicated board game area fosters strategic play and social interaction, while the unique sub soccer table and chair add a dynamic twist to traditional gaming. A standout feature, the visually captivating Plinko wall, invites participants to test their skills and enjoy a playful challenge. Thoughtfully designed to balance entertainment and community connection, the game station is a space where relaxation and fun come together seamlessly.