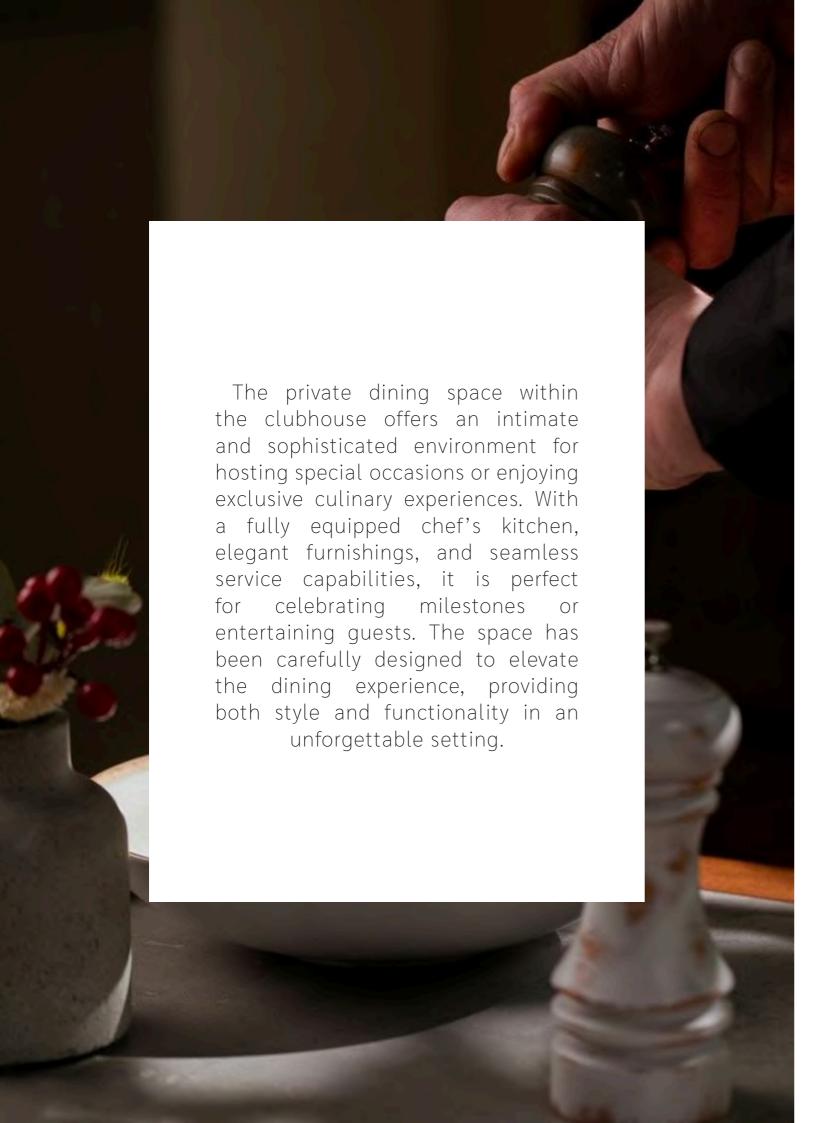

dining spaces provide an elegant retreat for more intimate gatherings, with every detail carefully crafted to foster connection and create lasting memories. The thoughtfully designed layout ensures a seamless flow between spaces, making it perfect for both small gatherings and larger celebrations.





## **MAJLIS**







### **CO-WORKING HUB**



The co-working hub offers an inspiring setting for productivity and collaboration. With tiered seating, phone booths, and quiet rooms, it provides a range of spaces to suit every need. Shared desks with charging ports encourage seamless connection, while individual seating nooks offer moments of focus and solitude. Thoughtfully designed feature lighting creates a warm, inviting atmosphere, ensuring the perfect balance of work and comfort.







## PRIVATE DINING







#### **CINEMA**



The cinema offers an elegant escape into the captivating world of film, blending luxury and comfort for a memorable viewing experience. Soft, ambient lighting sets a warm tone, while plush lounge-style seating invites residents to relax and unwind. A state-of-the-art digital screen and high-quality sound system showcase the latest features, creating a cozy and immersive atmosphere designed for pure enjoyment. Thoughtful touches, such as rich textures and stylish décor, further elevate the space, making every movie night a special occasion.



# FITNESS STUDIO



The Yoga Room at Belgravia Gardens offers a serene space for balance and mindfulness. With natural light, minimalist design, and beautiful design accents, it's the perfect retreat for c