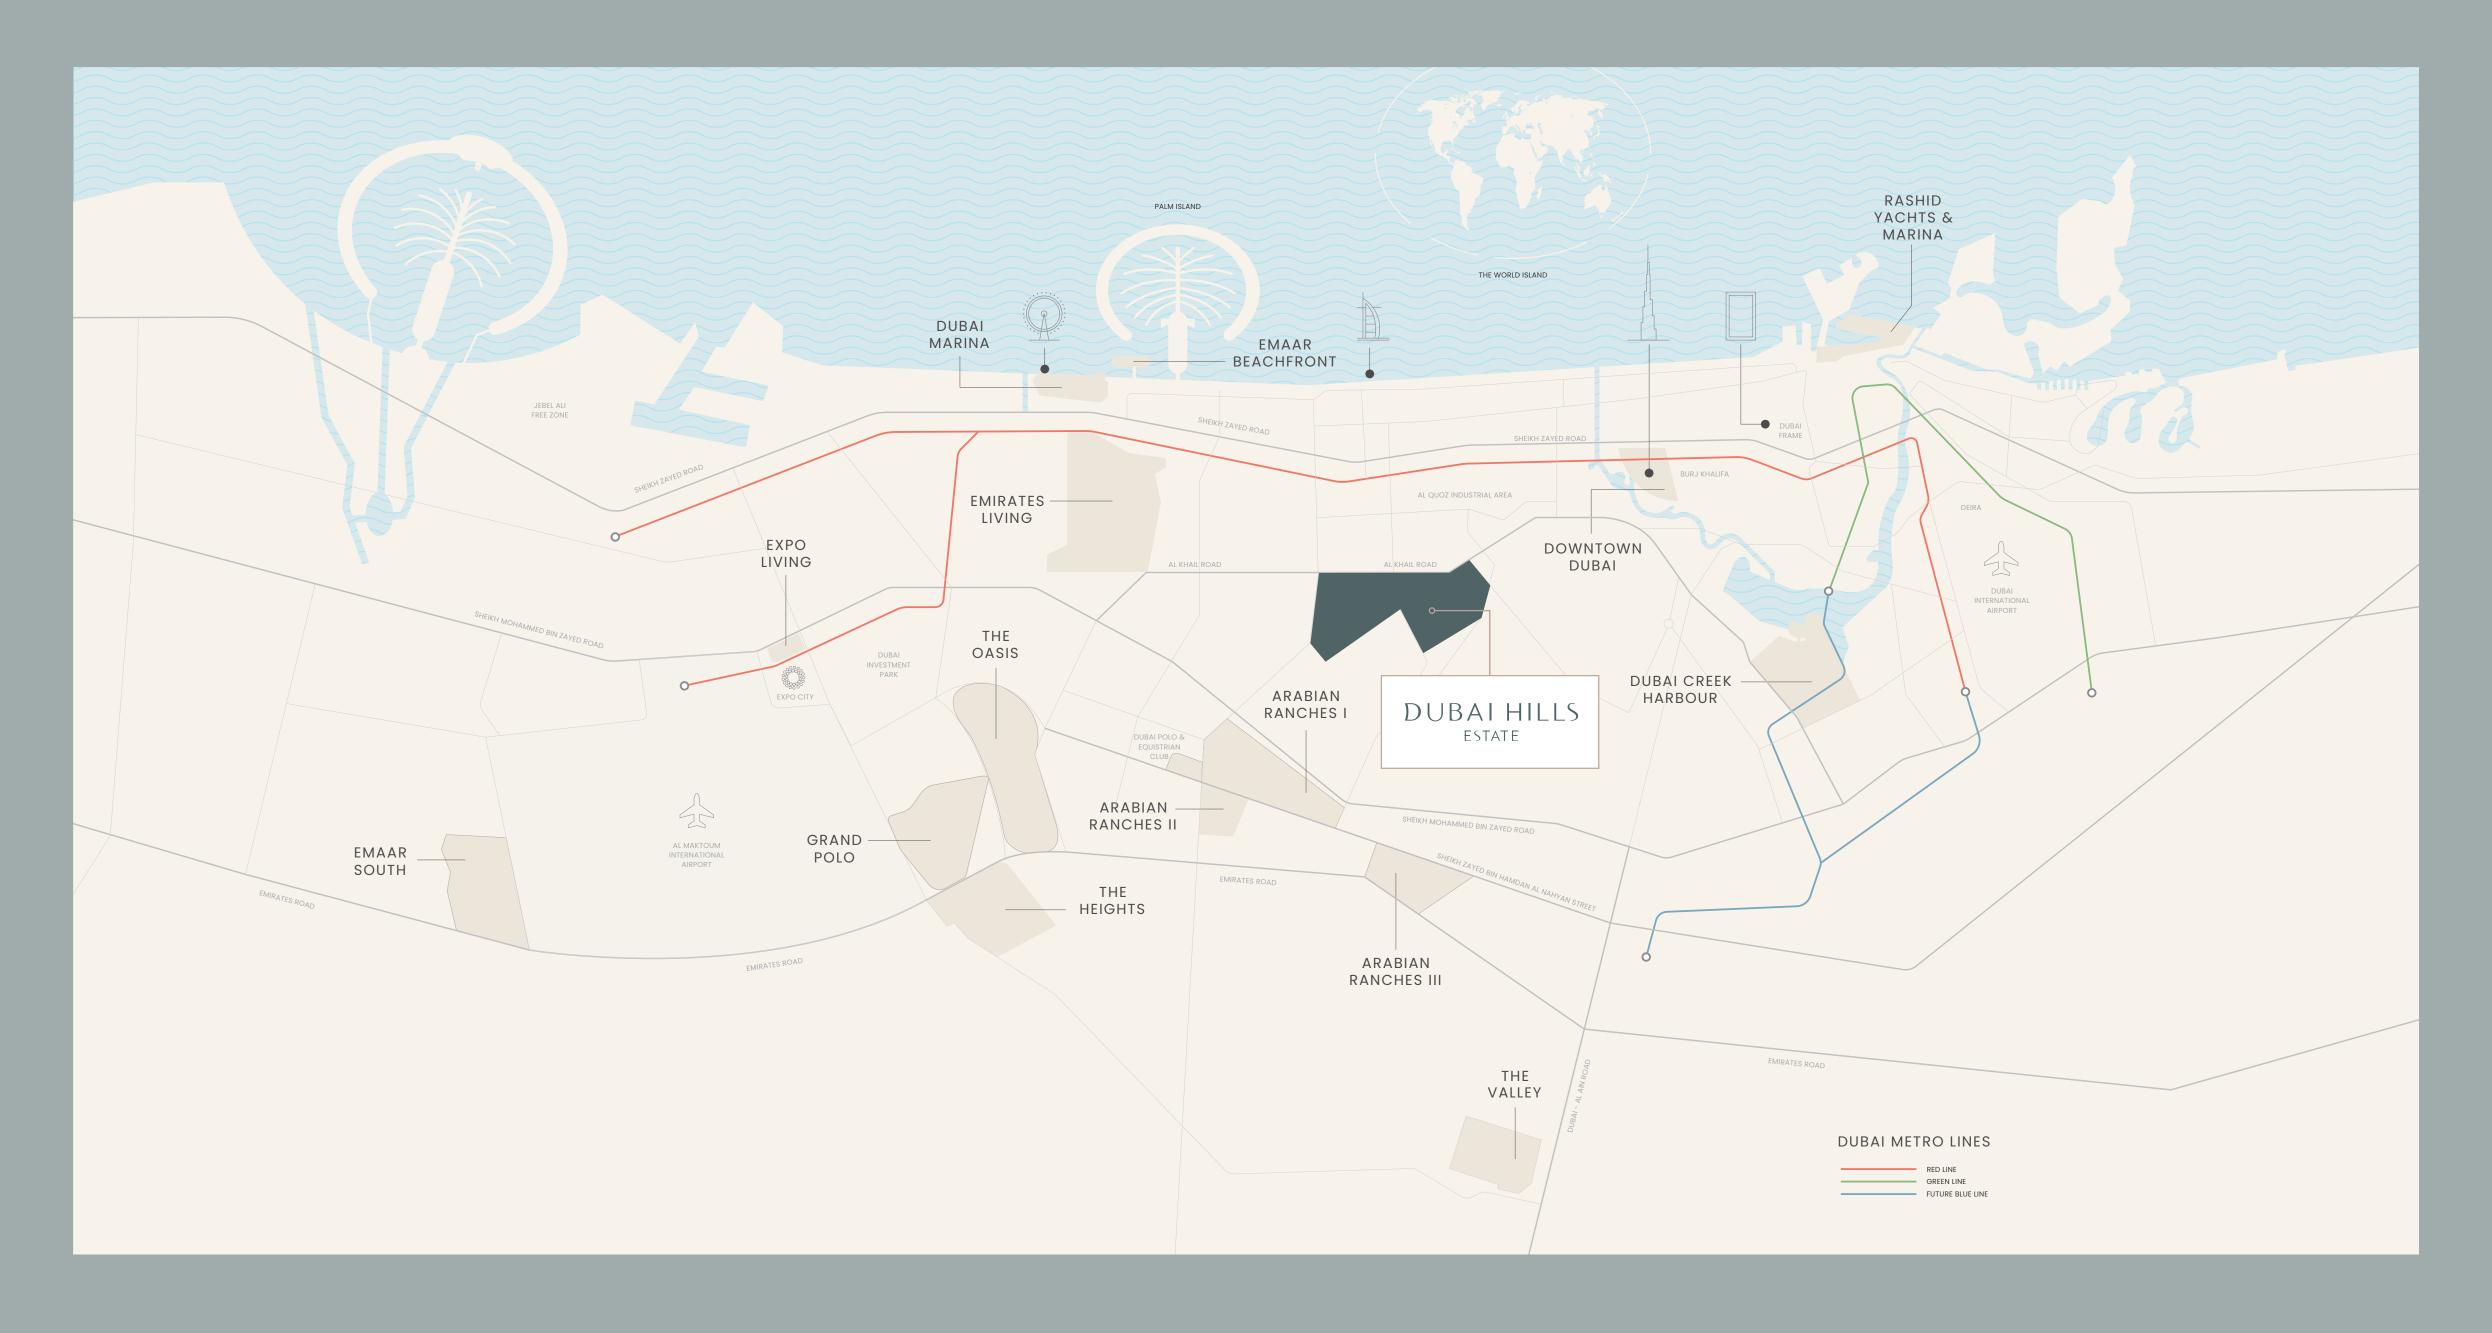

# THE GREEN HEART OF DUBAL

Dubai Hills Estate unfolds like a retreat, an escape into a blissful sanctuary. A place to unwind, recharge, and reconnect with nature. Framed by rolling greens and panoramic vistas, it is where wellness flows, movement thrives, and connections come to life. Spanning over 11 million square meters, Dubai Hills Estate seamlessly weaves contemporary living into a lush, green tapestry.





### THE CITY AT YOUR DOORSTEP













# THE QUINTESSENCE OF EMERALD HORIZONS

At Rosehill, life finds its rhythm in the interplay of light, foliage, and harmonious design. Beyond its sculpted façades, open-air terraces frame ripples of green vistas and a gently tiered horizon offering a panorama that soothes and inspires.

Mornings awaken with the delicate scent of dew-kissed lawns; afternoons flow through artfully landscaped promenades and tranquil garden courtyards.



# SYMPHONY OF WELL LIVED MOMENTS

Rosehill unveils a mosaic of spaces, where daily rituals are reimagined and the outdoors flows into the fabric of home.

Amid lush sanctuaries and artfully arranged courtyards,
leisure finds renewed pulse—from moments of quiet reflection to joyful play. Every element shapes a life e