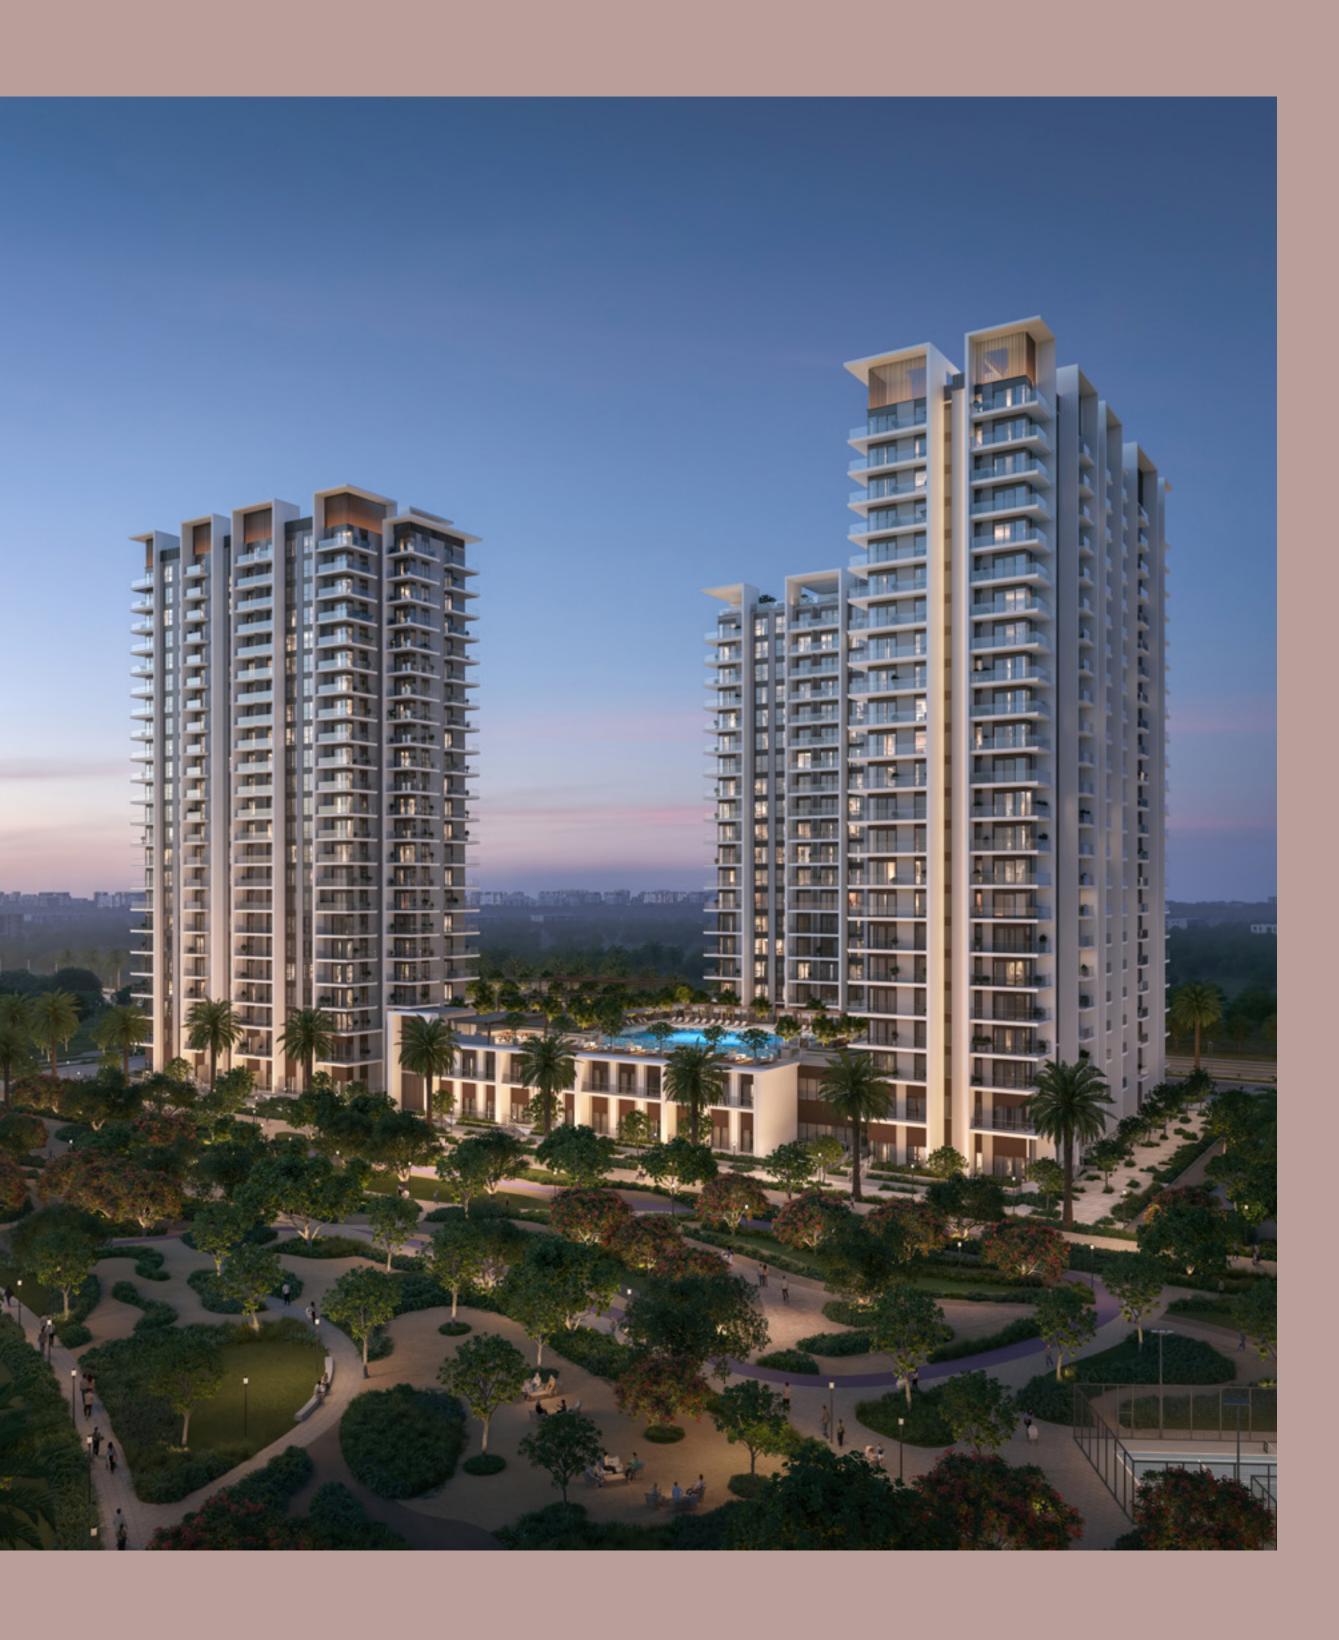

# THE GREEN HEART OF DUBAL

Dubai Hills Estate unfolds like a retreat, an escape into a blissful sanctuary. A place to unwind, recharge, and reconnect with nature. Framed by rolling greens and panoramic vistas, it is where wellness flows, movement thrives, and connections come to life. Spanning over 11 million square meters, Dubai Hills Estate seamlessly weaves contemporary living into a lush, green tapestry.

# THE QUINTESSENCE OF EMERALD HORIZONS

At Rosehill, life finds its rhythm in the interplay of light, foliage, and harmonious design. Beyond its sculpted façades, open-air terraces frame ripples of green vistas and a gently tiered horizon offering a panorama that soothes and inspires.

# SYMPHONY OF WELL LIVED MOMENTS

Rosehill unveils a mosaic of spaces, where daily rituals are reimagined and the outdoors flows into the fabric of home.

Amid lush sanctuaries and artfully arranged courtyards,
leisure finds renewed pulse—from moments of quiet reflection to joyful play. Every element shapes a life enriched by grace.