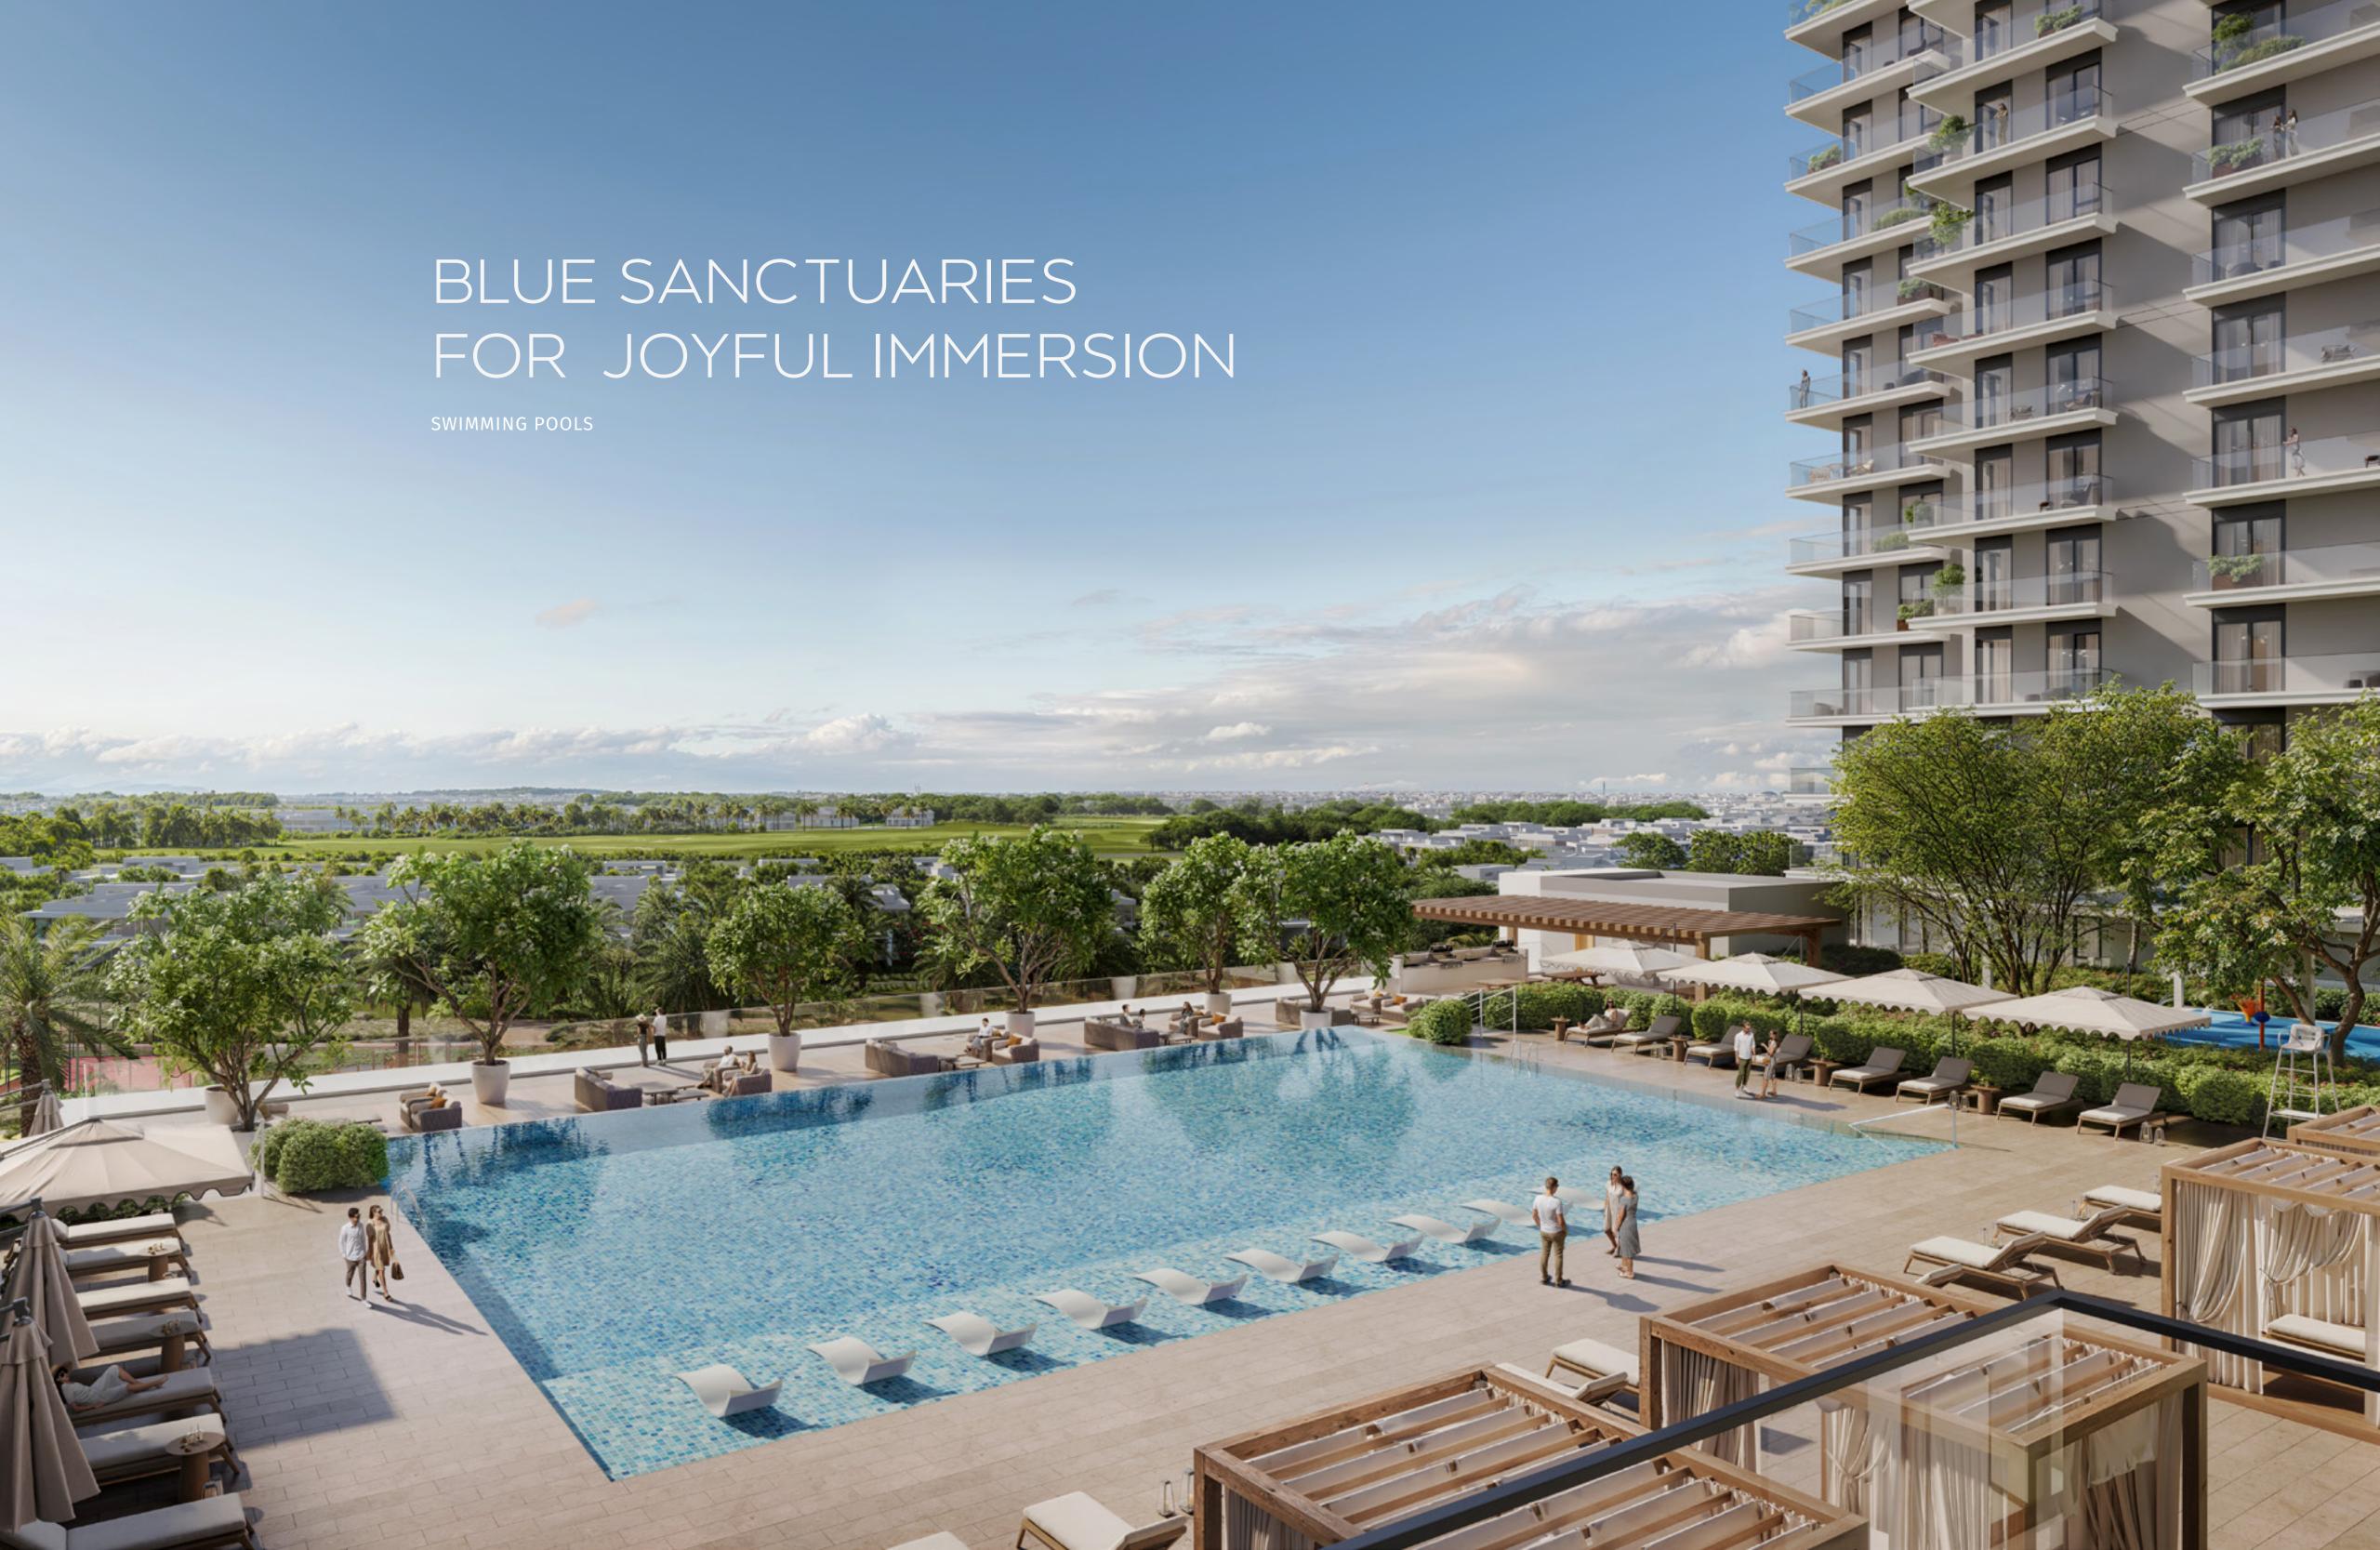

# SYMPHONY OF WELL LIVED MOMENTS

Rosehill unveils a mosaic of spaces, where daily rituals are reimagined and the outdoors flows into the fabric of home.

Amid lush sanctuaries and artfully arranged courtyards,
leisure finds renewed pulse—from moments of quiet reflection to joyful play. Every element shapes a life enriched by grace.

Swimming

Seating

Pade Court

Outdoor Gym Area

Communal Area

Botanical Garden